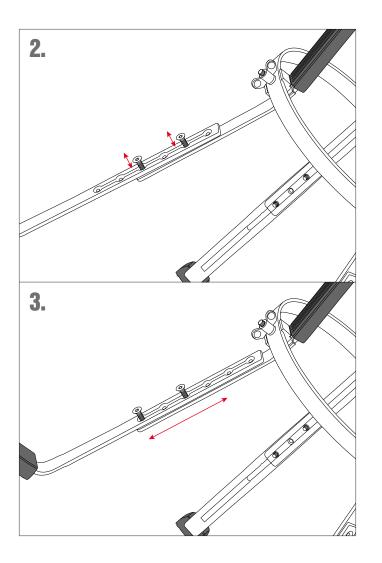

## STEELY II DJEMBE STAND

ST-DJEMBE

It can be adjusted to accommodate various djembe sizes using three spacers and is fully height adjustable.

- Metal spike attached to each leg
- L-shaped legs (DE, TH, US patent)
- U-shaped notch for quick set up and breakdown (US patent)
- Ergonomic arched rubber bracing for more stability (CN, DE, US patent)
- Notches for quick height adjustability (DE patent)
- Adapts to different djembe sizes