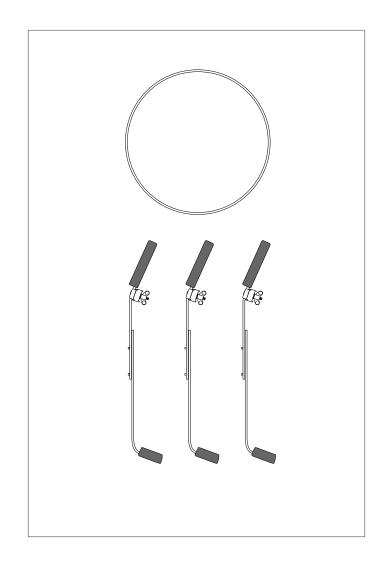

## STEELY II DJEMBE STAND

ST-DJEMBE

It can be adjusted to accommodate various djembe sizes using three spacers and is fully height adjustable.

- Metal spike attached to each leg
- L-shaped legs (DE, TH, US patent)
- U-shaped notch for quick set up and breakdown (US patent)
- Ergonomic arched rubber bracing for more stability (CN, DE, US patent)
- Notches for quick height adjustability (DE patent)
- Adapts to different djembe sizes