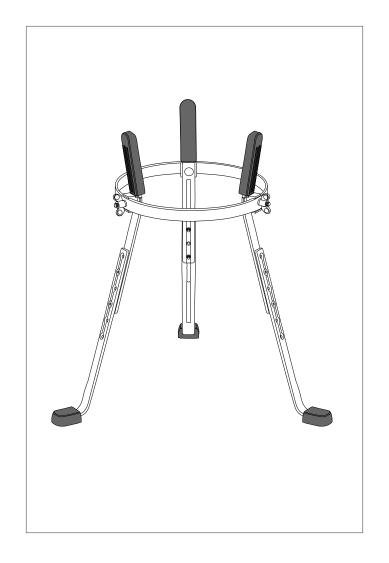

## STEELY II DJEMBE STAND

ST-DJEMBE

It can be adjusted to accommodate various djembe sizes using three spacers and is fully height adjustable.

- Metal spike attached to each leg
- L-shaped legs (DE, TH, US patent)
- U-shaped notch for quick set up and breakdown (US patent)
- Ergonomic arched rubber bracing for more stability (CN, DE, US patent)
- Notches for quick height adjustability (DE patent)
- Adapts to different djembe sizes