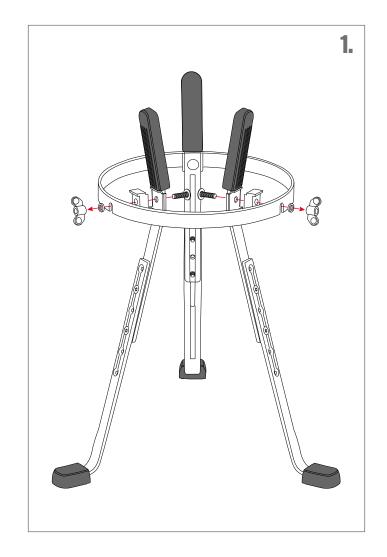

## STEELY II DJEMBE STAND

ST-DJEMBE

It can be adjusted to accommodate various djembe sizes using three spacers and is fully height adjustable.

- Metal spike attached to each leg
- L-shaped legs (DE, TH, US patent)
- U-shaped notch for quick set up and breakdown (US patent)
- Ergonomic arched rubber bracing for more stability (CN, DE, US patent)
- Notches for quick height adjustability (DE patent)
- Adapts to different djembe sizes