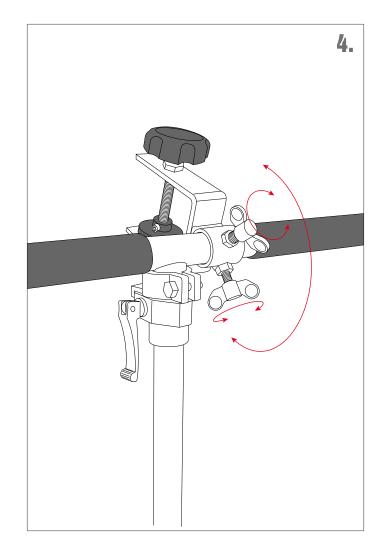

- Seated playing position possible
- Padded T-shaped tube
- Fully height- and angle adjustable
- Double braced tripod legs
- Fits all common bongos

Roland Meinl Musikinstrumente GmbH & Co. KG Musik-Meinl-Str. 1, 91468 Gutenstetten, Germany info@meinlpercussion.com **meinlpercussion.com**