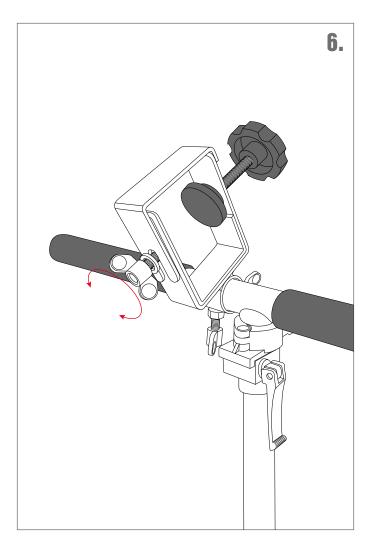

## **ASSEMBLY INSTRUCTION**

PROFESSIONAL BONGO STAND FOR SEATED PLAYERS TMB-S

















## **PROFESSIONAL BONGO STAND FOR SEATED PLAYERS**

TMB-S

This version of MEINL's Professional Bongo Stand has all the features of the regular model. It can be placed low enough to be comfortably played sitting down in the traditional position.

- Seated playing position possible
- Padded T-shaped tube
- Fully height- and angle adjustable
- Double braced tripod legs
- Fits all common bongos

Roland Meinl Musikinstrumente GmbH & Co. KG Musik-Meinl-Str. 1, 91468 Gutenstetten, Germany info@meinlpercussion.com **meinlpercussion.com**