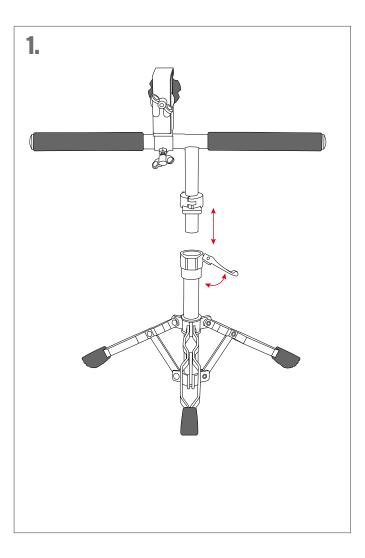

## **ASSEMBLY INSTRUCTION**

PROFESSIONAL BONGO STAND FOR SEATED PLAYERS TMB-S

## **PROFESSIONAL BONGO STAND FOR SEATED PLAYERS**

TMB-S

This version of MEINL's Professional Bongo Stand has all the features of the regular model. It can be placed low enough to be comfortably played sitting down in the traditional position.

- Seated playing position possible
- Padded T-shaped tube
- Fully height- and angle adjustable
- Double braced tripod legs
- Fits all common bongos

Roland Meinl Musikinstrumente GmbH & Co. KG Musik-Meinl-Str. 1, 91468 Gutenstetten, Germany info@meinlpercussion.com **meinlpercussion.com**