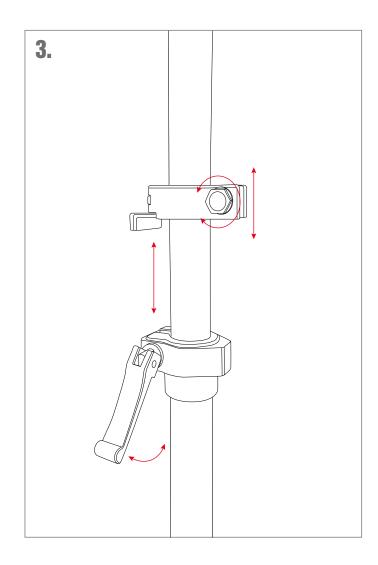

- Seated playing position possible
- Padded T-shaped tube
- Fully height- and angle adjustable
- Double braced tripod legs
- Fits all common bongos

Roland Meinl Musikinstrumente GmbH & Co. KG Musik-Meinl-Str. 1, 91468 Gutenstetten, Germany info@meinlpercussion.com **meinlpercussion.com**