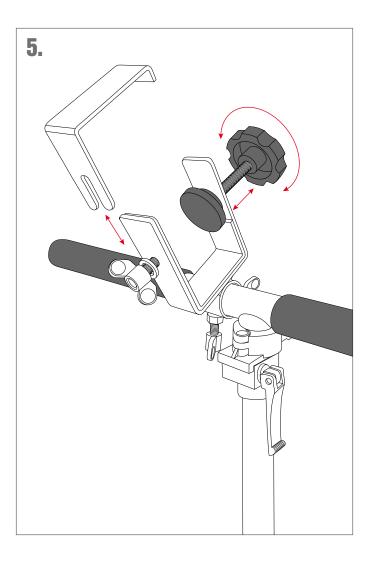

## **ASSEMBLY INSTRUCTION**

PROFESSIONAL BONGO STAND FOR SEATED PLAYERS TMB-S

















## **PROFESSIONAL BONGO STAND FOR SEATED PLAYERS**

TMB-S

This version of MEINL's Professional Bongo Stand has all the features of the regular model. It can be placed low enough to be comfortably played sitting down in the traditional position.

- Seated playing position possible
- Padded T-shaped tube
- Fully height- and angle adjustable
- Double braced tripod legs
- Fits all common bongos

Roland Meinl Musikinstrumente GmbH & Co. KG Musik-Meinl-Str. 1, 91468 Gutenstetten, Germany info@meinlpercussion.com **meinlpercussion.com**