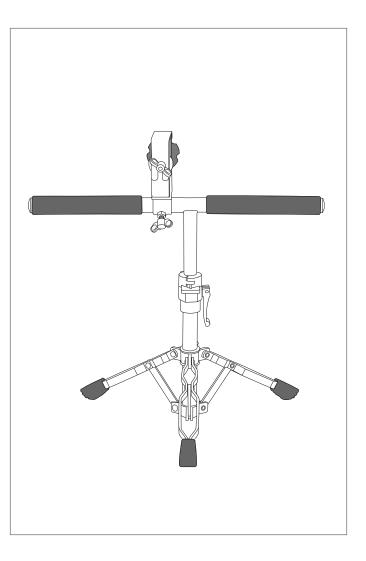

## **ASSEMBLY INSTRUCTION**

PROFESSIONAL BONGO STAND FOR SEATED PLAYERS TMB-S

















## **PROFESSIONAL BONGO STAND FOR SEATED PLAYERS**

TMB-S

This version of MEINL's Professional Bongo Stand has all the features of the regular model. It can be placed low enough to be comfortably played sitting down in the traditional position.

- Seated playing position possible
- Padded T-shaped tube
- Fully height- and angle adjustable
- Double braced tripod legs
- Fits all common bongos

Roland Meinl Musikinstrumente GmbH & Co. KG Musik-Meinl-Str. 1, 91468 Gutenstetten, Germany info@meinlpercussion.com **meinlpercussion.com**