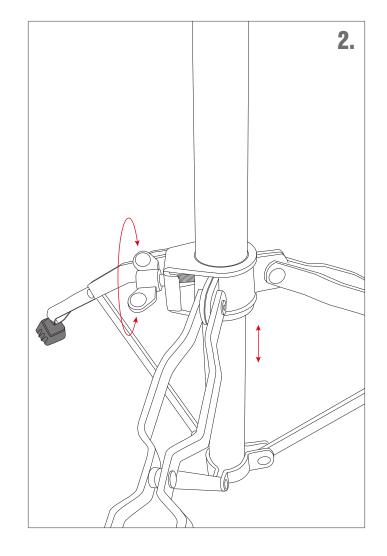

- Seated playing position possible
- Padded T-shaped tube
- Fully height- and angle adjustable
- Double braced tripod legs
- Fits all common bongos

Roland Meinl Musikinstrumente GmbH & Co. KG Musik-Meinl-Str. 1, 91468 Gutenstetten, Germany info@meinlpercussion.com **meinlpercussion.com**