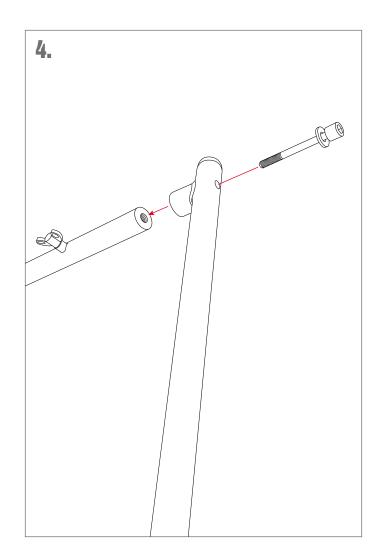

## **ASSEMBLY INSTRUCTION**

## PERCUSSION WORKSTATION

**TMPWS** 

## PERCUSSION WORKSTATION

**TMPWS** 

When it comes to ease of access and playability, the MEINL Percussion Workstation is the ultimate solution. Made with great attention to detail, the MEINL Percussion Workstation has been designed to be customized according to the player's demand. With the majority of its colour being black, the MEINL Percussion Workstation will blend in nicely with the overall stage design and won't interfere with the lighting and design engineers' concepts.