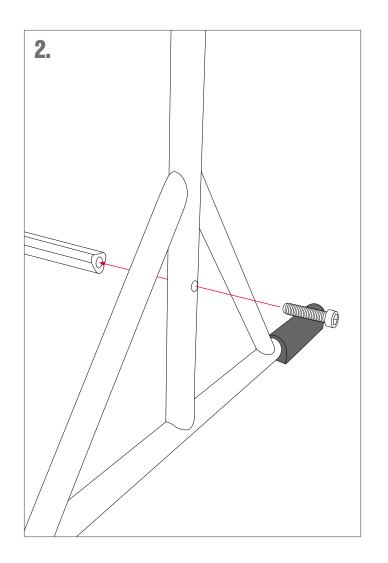

## **ASSEMBLY INSTRUCTION**

## PERCUSSION WORKSTATION

**TMPWS** 

## PERCUSSION WORKSTATION

**TMPWS** 

When it comes to ease of access and playability, the MEINL Percussion Workstation is the ultimate solution. Made with great attention to detail, the MEINL Percussion Workstation has been designed to be customized according to the player's demand. With the majority of its colour being black, the MEINL Percussion Workstation will blend in nicely with the overall stage design and won't interfere with the lighting and design engineers' concepts.