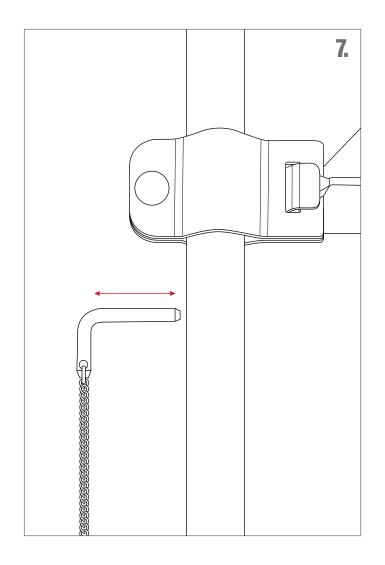

- Fabric anti-slip surface
- Fully height adjustable
- Double braced tripod legs

Roland Meinl Musikinstrumente GmbH & Co. KG Musik-Meinl-Str. 1, 91468 Gutenstetten, Germany info@meinlpercussion.com

meinlpercussion.com