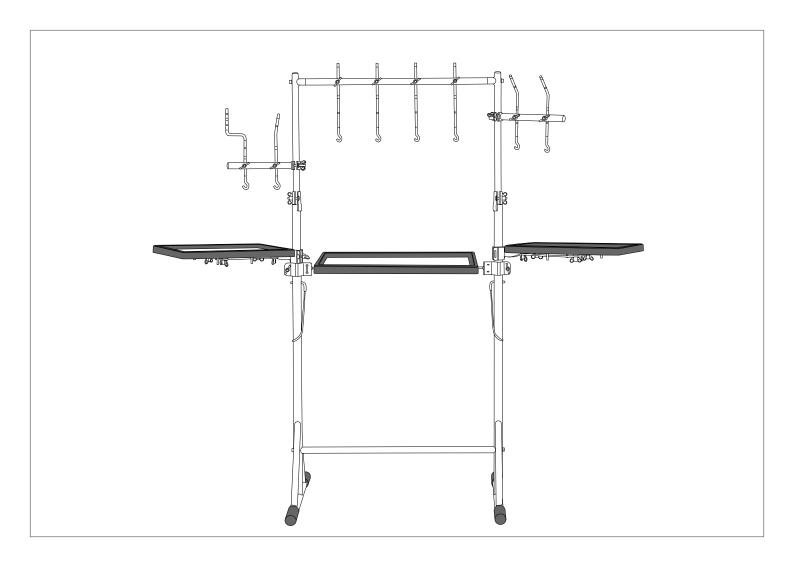

## PERCUSSION WORKSTATION

**TMPWS** 

When it comes to ease of access and playability, the MEINL Percussion Workstation is the ultimate solution. Made with great attention to detail, the MEINL Percussion Workstation has been designed to be customized according to the player's demand. With the majority of its colour being black, the MEINL Percussion Workstation will blend in nicely with the overall stage design and won't interfere with the lighting and design engineers' concepts.

- Fabric anti-slip surface
- Fully height adjustable
- Double braced tripod legs

Roland Meinl Musikinstrumente GmbH & Co. KG Musik-Meinl-Str. 1, 91468 Gutenstetten, Germany info@meinlpercussion.com

meinlpercussion.com