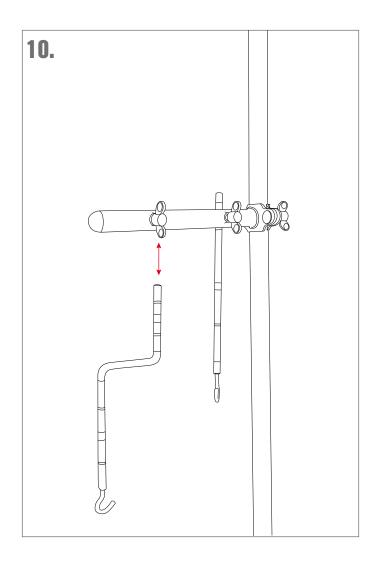

## **ASSEMBLY INSTRUCTION**

## PERCUSSION WORKSTATION

**TMPWS** 



























## PERCUSSION WORKSTATION

**TMPWS** 

When it comes to ease of access and playability, the MEINL Percussion Workstation is the ultimate solution. Made with great attention to detail, the MEINL Percussion Workstation has been designed to be customized according to the player's demand. With the majority of its colour being black, the MEINL Percussion Workstation will blend in nicely with the overall stage design and won't interfere with the lighting and design engineers' concepts.

- Fabric anti-slip surface
- Fully height adjustable
- Double braced tripod legs

Roland Meinl Musikinstrumente GmbH & Co. KG Musik-Meinl-Str. 1, 91468 Gutenstetten, Germany info@meinlpercussion.com

meinlpercussion.com