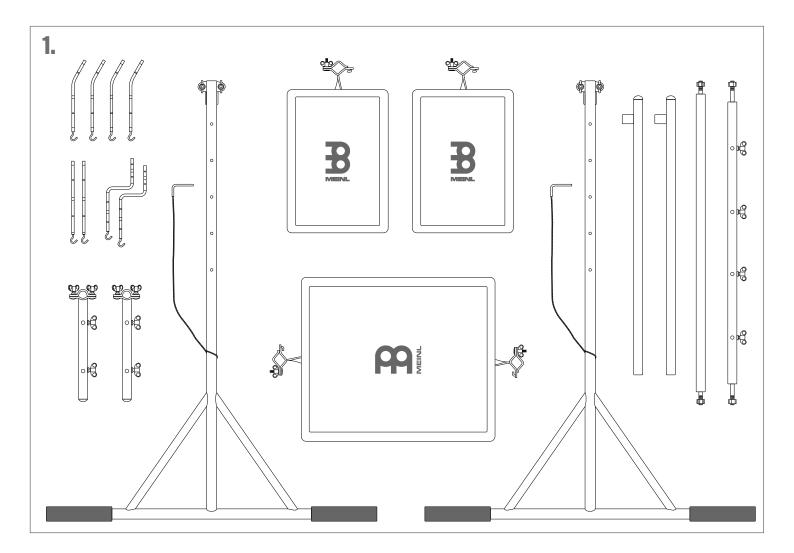

## **ASSEMBLY INSTRUCTION**

## PERCUSSION WORKSTATION

**TMPWS** 

## PERCUSSION WORKSTATION

**TMPWS** 

When it comes to ease of access and playability, the MEINL Percussion Workstation is the ultimate solution. Made with great attention to detail, the MEINL Percussion Workstation has been designed to be customized according to the player's demand. With the majority of its colour being black, the MEINL Percussion Workstation will blend in nicely with the overall stage design and won't interfere with the lighting and design engineers' concepts.