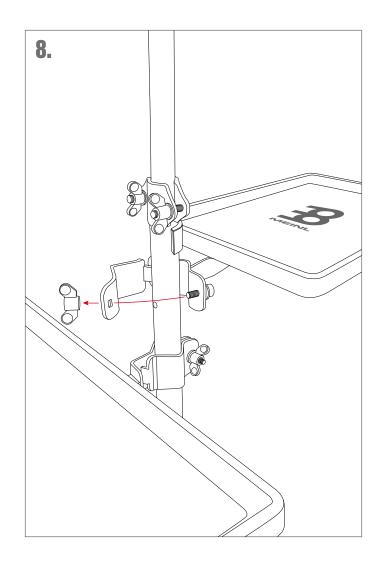

- Fabric anti-slip surface
- Fully height adjustable
- Double braced tripod legs

Roland Meinl Musikinstrumente GmbH & Co. KG Musik-Meinl-Str. 1, 91468 Gutenstetten, Germany info@meinlpercussion.com

meinlpercussion.com