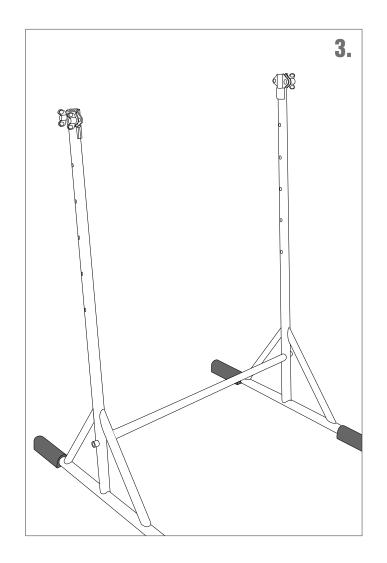

## **ASSEMBLY INSTRUCTION**

## PERCUSSION WORKSTATION

**TMPWS** 

## PERCUSSION WORKSTATION

**TMPWS** 

When it comes to ease of access and playability, the MEINL Percussion Workstation is the ultimate solution. Made with great attention to detail, the MEINL Percussion Workstation has been designed to be customized according to the player's demand. With the majority of its colour being black, the MEINL Percussion Workstation will blend in nicely with the overall stage design and won't interfere with the lighting and design engineers' concepts.