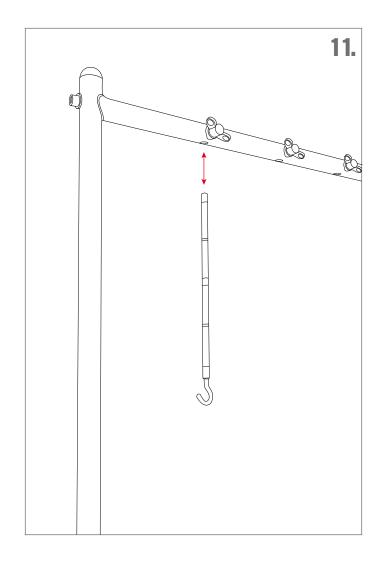

## **ASSEMBLY INSTRUCTION**

## PERCUSSION WORKSTATION

**TMPWS** 



























## PERCUSSION WORKSTATION

**TMPWS** 

When it comes to ease of access and playability, the MEINL Percussion Workstation is the ultimate solution. Made with great attention to detail, the MEINL Percussion Workstation has been designed to be customized according to the player's demand. With the majority of its colour being black, the MEINL Percussion Workstation will blend in nicely with the overall stage design and won't interfere with the lighting and design engineers' concepts.

- Fabric anti-slip surface
- Fully height adjustable
- Double braced tripod legs

Roland Meinl Musikinstrumente GmbH & Co. KG Musik-Meinl-Str. 1, 91468 Gutenstetten, Germany info@meinlpercussion.com

meinlpercussion.com