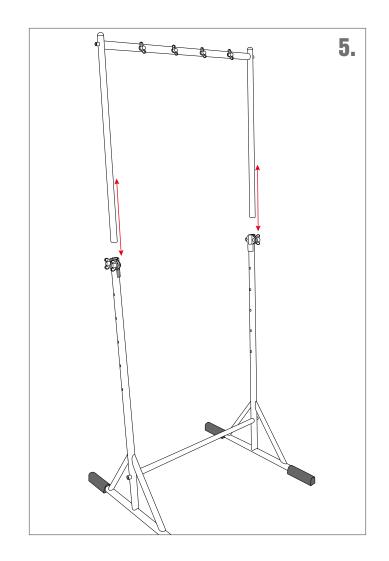

- Fabric anti-slip surface
- Fully height adjustable
- Double braced tripod legs

Roland Meinl Musikinstrumente GmbH & Co. KG Musik-Meinl-Str. 1, 91468 Gutenstetten, Germany info@meinlpercussion.com

meinlpercussion.com