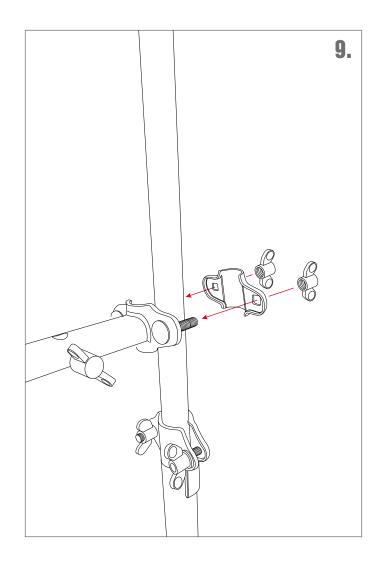

## **ASSEMBLY INSTRUCTION**

## PERCUSSION WORKSTATION

**TMPWS** 



























## PERCUSSION WORKSTATION

**TMPWS** 

When it comes to ease of access and playability, the MEINL Percussion Workstation is the ultimate solution. Made with great attention to detail, the MEINL Percussion Workstation has been designed to be customized according to the player's demand. With the majority of its colour being black, the MEINL Percussion Workstation will blend in nicely with the overall stage design and won't interfere with the lighting and design engineers' concepts.

- Fabric anti-slip surface
- Fully height adjustable
- Double braced tripod legs

Roland Meinl Musikinstrumente GmbH & Co. KG Musik-Meinl-Str. 1, 91468 Gutenstetten, Germany info@meinlpercussion.com

meinlpercussion.com