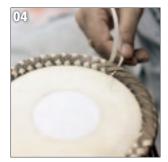

## **TABLAS**

- 01 Preparing the head.
- **02** Mounting the head .
- **03** Preparing the syahi from different ingredients.
- **04** Making it look nice by using different kind of raw hides.
- **05** Putting the syahi on the dayan.
- **06** Cutting spare material of the damping layer.

# **TABLAS**

Bayan, 8 1/2" & Dayan, 5 1/2" **TABLA** 

Bayan, 9" & Dayan, 5 1/2" **PRO-TABLA** 

### 1 TABLA SET

The MEINL Tabla is made in the time-honored Indian tradition. Proper tuning is achieved by adjusting wooden rollers that are fitted under the nylon verticals.

SIZES Dayan 5 1/2" Bayan 8 1/2"