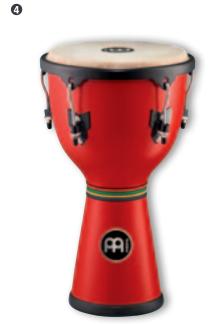

## **HEADLINER® SERIES DANCING PERCUSSION**

0

Red, 8" x 11 1/4" **HFDD2R** 

Red, 8" x 11 1/3" **HDJ200R** 

0

3

Black, 8 1/2" x 24" **HC301BK** 

Red, 12" x 22 3/4" **HDJ400R** 

MDJS1

The MEINL Headliner® Series Dancing Percussion are the perfect instruments for educational or street percussion. They are made from high quality materials and produce great sounds.

#### **4** FIBERGLASS DANCING DJEMBE

SIZE 12" diameter, 22 3/4" tall

MATERIAL Premium fiberglass

FEATURES 7 mm strong tuning lugs
2.2 mm rounded rim

Black powder coated hardware

INCLUDES Nylon strap Tuning key

colour R: Red