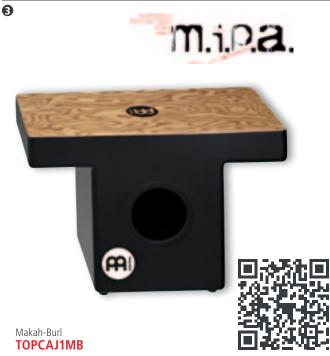

### 3 TURBO CAJON (US PATENT)

Our Turbo Cajon goes an extra step towards cutting edge. We made this cajon with upper corners that have deeply cut channels with castanet-like striking surfaces.

MATERIAL Frontplate and resonating Body:

Red Oak (Quercus rubra)

FEATURES Castanet-like striking surface (US patent)

Internal snare wires Wide sound options Padded sitting surface

Matte FINISH