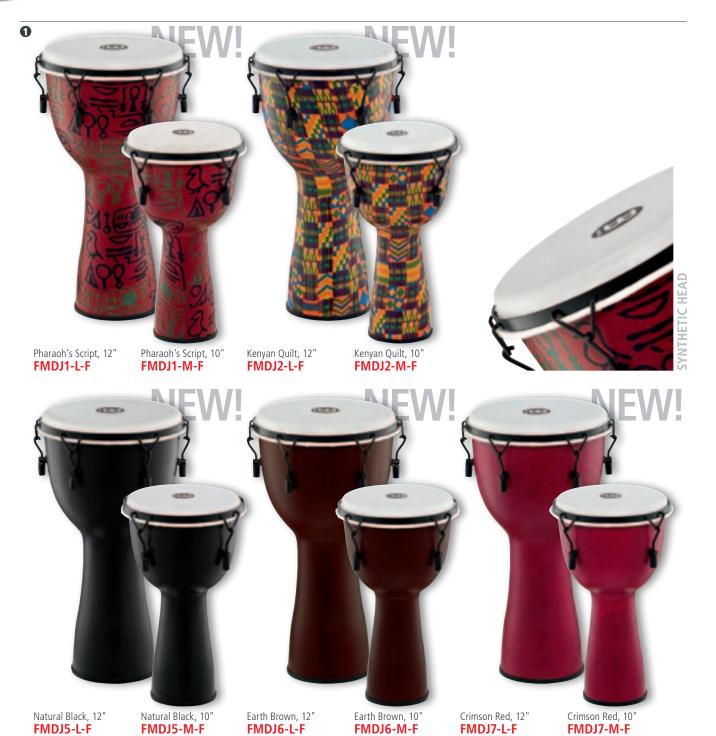

#### **●** MECHANICAL TUNED FIBERGLASS DJEMBES, SYNTHETIC HEAD

Perfect for outdoors, these light-weight instruments feature a mechanical tuning system with a synthetic head. The mechanical tuning allows for easy and quick tuning. These djembes are perfect for any outdoor conditions.

sizes M: 10" diameter, 18" tall

L: 12" diameter, 24" tall

**MATERIALS** Premium fiberglass

Synthetic Head

FEATURES 100% synthetic are perfect for outdoor

playing Traditional Rim

Black powder coated hardware Light-weight and durable construction FINISHES FMDJ1: Pharaoh's Script

FMDJ2: Kenyan Quilt FMDJ5: Natural Black FMDJ6: Earth Brown FMDJ7: Crimson Red