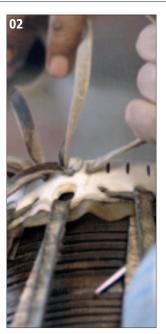

## DARBUKAS DOUMBEKS

- Aluminum is molten in a crucible, ready for casting.
- These aluminum blanks will be spun into darbuka bodies.
- Darburka body is here spunformed on a lathe.
- Molten aluminum is cast into a form.
- Cast aluminum bodies and rims.
- Rim is getting finished after casting.
- Some designs are hammered by hand.
- Some designs are engraved by mechanical burin.