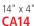

classic high-low fundos and a higher pitched third surdo. Each surdo is cut shorter than its Rio counterpart, and typically worn much lower, on a belt.

SUB18AB-M

18" x 16", 20" x 16", 22" x 18" MATERIAL Six-ply hardwood shells FEATURES Countersunk bolt heads Chrome plated hardware Two head options

8 tuning lugs (18" model) 10 tuning lugs (20" & 22" models) Logo applied from underneath the head

(CN, US patent) Tuning key

COLOUR Matte FINISH

INCLUDES AB: African Brown

### **3** NAPA HEADS

The MEINL Napa Heads feature a two-layer construction with a strong, thin Mylar (plastic) under layer, and a soft Napa surface, securely bound together in a metal hoop.

16", 18", 20", 22" SIZES MATERIALS Nylon and leather cloth FEATURE Bonded in a hoop

Black COLOUR

### **CAIXAS & REPINIQUES**













12" x 12" **RE12** 

10" x 10" **RE10** 



12" x 12" **RE12AB-M** 

### CAIXAS 1 2

With shells made from premium aluminum, these caixas produce the classic bright and cutting sound with penetrating rim shots that these instruments are supposed to deliver.

MATERIAL Aluminum INCLUDES Tuning key

### **1** ALUMINUM CAIXAS (PATENTED)

12" x 4 1/2" 14" x 4"

FEATURES Replaceable synthetic heads

Countersunk bolt heads

Steel snare wires

Logo applied from underneath the head

(CN, US patent)

Professional snare throw-off mechanism

### 2TRADITIONALALUMINUMCAIXA(PATENTED)

4

**SIZE** 12" x 6'

FEATURES Traditional style snares made from guitar

strings

Extra deep body Countersunk bolt heads

Logo applied from underneath the head

(CN, US patent)

Replaceable synthetic heads

### R