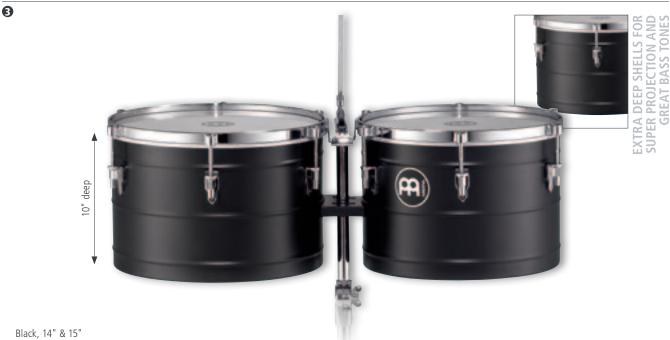

*MARATHON® SERIES TIMBALES**



### MARATHON® SERIES TIMBALES (PATENTED)

MEINL Marathon® Series Timbales are professionally equipped yet are offered at an affordable price. They are perfect for the working percussionist or to be included in a drum setup.

14" & 15" SIZES material Steel

FEATURES Two worked in flanges Heavy duty style brackets

Logo applied from underneath the head

(CN, US patent)

INCLUDES Adjustable cowbell holder

Height adjustable tilting double braced

tripod stand Accessory pouch L-shaped tuning key Tune Up Oil

B: Brass FINISHES

> BN: Black nickel CH: Chrome

RR-M: Antique Finish, matte



# FLOATUNE, ARTIST & TURBO TIMBALES

0





BLACK POWDER COATING FOR DRY AND CUTTING SOUNDS

Black, 13" & 14" **TI1BK** 



Black, 14" & 15" **AV1BK** 



AMADITO VALDÈS, CUBA



MTT1415BK

### FLOATUNE SERIES TIMBALES 1 2

MATERIAL Black powder coated steel FEATURES Two worked in flanges Floatune Tuning System

Logo applied from underneath the head

(CN, US patent)

INCLUDES Adjustable cowbell holder
Height adjustable tilting

double braced tripod stand Accessory pouch

L-shaped tuning key Tune Up Oil

coLour Black

### **1** FLOATUNE SERIES (PATENTED)

The MEINL Floatune Tuning System used on these timbales works without having to drill into the shell.

sizes 13" & 14"

# ② ARTIST SERIES TIMBALES (AMADITO VALDÈS) (PATENTED)

Our Artist Series Amadito Valdès Timbales — a tribute to one of the greatest timbaleros ever. Featuring our Floatune Tuning System and produce a dry and cutting sound due to the black powder coated shells.

sizes 14" & 15"

# MARATHON<sup>®