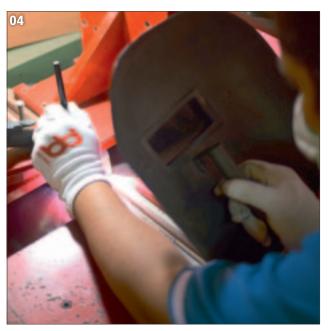

## DARBUKAS DOUMBEKS

- Aluminum is molten in a crucible, ready for casting.
- These aluminum blanks will be spun into darbuka bodies.
- Darburka body is here spunformed on a lathe.
- Molten aluminum is cast into a form.
- Cast aluminum bodies and rims.
- Rim is getting finished after casting.
- Some designs are hammered by hand.
- Some designs are engraved by mechanical burin.