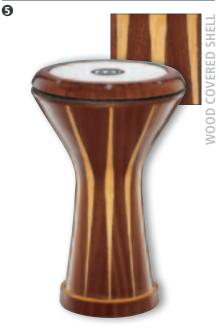

#### **3** ALUMINUM DOUMBEK, WOOD COVERED

The shell of this MEINL Doumbek is made from aluminum and is completely covered with a layer of the finest wood.

MATERIAL Aluminum **FEATURES** Synthetic head Wood covered shell