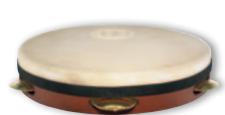

colours ARF: Aztec Red Fade, high gloss GAB: Gold Amber Sunburst, high gloss

NT: Natural, high gloss

#### FREE RIDE SERIES (DE PATENT) FWB100 MINI WOOD BONGO

The FWB100 is equipped with professional features.

3 1/2" Macho & 4 1/4" Hembra SIZES

MATERIAL Rubber Wood

(Hevea brasiliensis Muell.-Arg.) FEATURES Free Ride Suspension System

(DE patent)

True Skin Buffalo Heads Rounded SSR-Rims Chrome plated hardware

INCLUDES Tuning key

colour SNT-M: Super Natural, matte