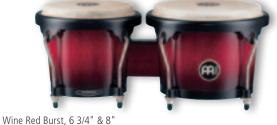

Pearl White, 10" & 11" HC555PW

Pearl White, 11" & 12" HC512PW

Maple, 11" & 12" **HC512MA** 

HC555MA

The 10" & 11" pair is the perfect set of congas to get you started! The compact size is easy for young players to handle, light to carry, and has a full, rich sound. You can develop a full foundation of conga techniques and rhythms with these student-friendly drums. The 11" & 12" pair is a full-sized entry level conga set. They have superb projection, warm tones, light weight and features found on professional congas. They offer outstanding quality and great value in the budget price range. This is a pair of congas you will want to keep around as you develop your skills.

HC555: 10" & 11" conga set SIZES HC512: 11" & 12" conga set 28" tall

MATERIAL Rubber Wood

(Hevea brasiliensis Muell.-Arg.)

**FEATURES** Hand selected buffalo heads

8 mm strong tuning lugs

Original MEINL style tuning brackets

2 mm rounded rims

Black powder coated hardware

INCLUDES Height adjustable basket stands (patented)

with quick set up system

Tuning key

MA: Maple COLOURS

PW: Pearl White High gloss

FINISH PATENTS