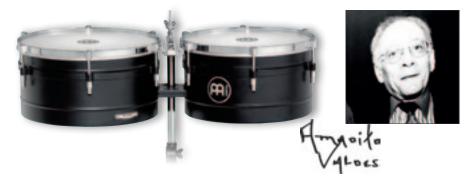

IVICNEV AGIIII AB C

# **MARATHON® SERIES TIMBALES**



### MARATHON® SERIES TIMBALES (PATENTED)

MEINL Marathon® Series Timbales are professionally equipped yet are offered at an affordable price. They are perfect for the working percussionist or to be included in a drum setup.

14" & 15" SIZES material Steel

FEATURES Two worked in flanges Heavy duty style brackets

Logo applied from underneath the head

(CN, US patent)

INCLUDES Adjustable cowbell holder

Height adjustable tilting double braced

tripod stand Accessory pouch L-shaped tuning key Tune Up Oil

B: Brass FINISHES

> BN: Black nickel CH: Chrome

RR-M: Antique Finish, matte



# FLOATUNE, ARTIST & TURBO TIMBALES

0





BLACK POWDER COATING FOR DRY AND CUTTING SOUNDS

Black, 13" & 14" **TI1BK** 



Black, 14" & 15" **AV1BK** 



AMADITO VALDÈS, CUBA



MTT1415BK

### FLOATUNE SERIES TIMBALES 1 2

MATERIAL Black powder coated steel FEATURES Two worked in flanges Floatune Tuning System

Logo applied from underneath the head

(CN, US patent)

INCLUDES Adjustable cowbell holder
Height adjustable tilting

double braced tripod stand Accessory pouch

L-shaped tuning key Tune Up Oil

coLour Black

### **1** FLOATUNE SERIES (PATENTED)

The MEINL Floatune Tuning System used on these timbales works without having to drill into the shell.

sizes 13" & 14"

# ② ARTIST SERIES TIMBALES (AMADITO VALDÈS) (PATENTED)

Our Artist Series Amadito Valdès Timbales — a tribute to one of the greatest timbaleros ever. Featuring our Floatune Tuning System and produce a dry and cutting sound due to the black powder coated shells.

sizes 14"