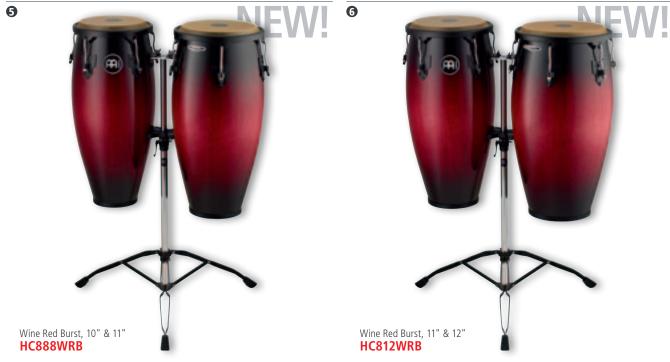

# 1 2 3 4 5 6 HEADLINER® SERIES CONGA SETS

Get started with the MEINL Headliner® Series Conga Sets. They offer outstanding quality and great value in the budget price range, yet are equipped with many features known from professional instruments. These conga sets come with a height adjustable double braced tripod stand. **HC888**: 10" & 11" conga set **HC812**: 11" & 12" conga set

28" tall

MATERIAL Rubber Wood

(Hevea brasiliensis Muell.-Arg.)

FEATURES Hand selected buffalo heads

8 mm strong tuning lugs

Original MEINL style tuning brackets

2 mm rounded rims

Black powder coated hardware

INCLUDES Height adjustable double braced tripod stand

Tuning key

colours NT: Natural

VSB: Vintage Sunburst

WRB: Wine Red Burst

FINISH High gloss

JARRENGTON DE LEON DOMINICAN REPUBLI

NEW!