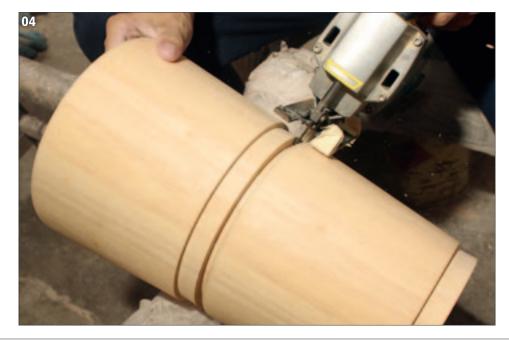

# **CONGAS**

- Rubber Wood stock is sawed to desired thickness for conga staves.
- Glued double-layered staves are bent into shape in a large press.
- After bending, the staves have to be carefully checked for proper shape.
- A set of staves are pre-assembled and glued together by hand.
- The profile is cut by lathe.
- Conga rims are being checked and prepared for the finishing process.
- Sanding a perfect surface is skilled work.
- Logo is hand silk screened on a conga head.