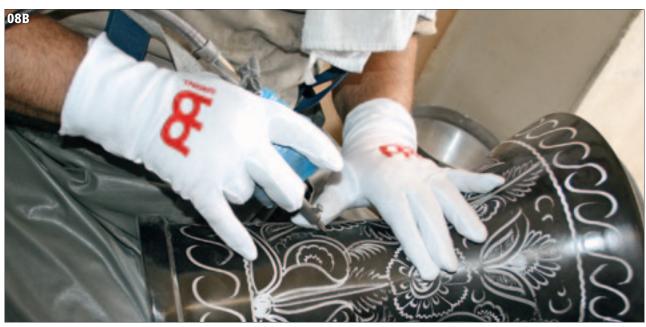

#### ARTISAN EDITION DOUMBEKS

The new Artisan Edition Doumbeks by Meinl are made in Egypt. The authentic mosaic artwork finish is created with mother of pearl inlays. The doumbek itself is cast of solid aluminum and has a quality heft and beautiful tone that serious players will love.

#### 1 2 SAMAI LINE

MATERIALS Aluminum body
Mother of pearl

**SIZE** 8 3/4" x 17 1/2"

weight 4.7kg

FEATURES Well balanced shape

Authentic Egyptian mosaic inlays Produces outstanding dums and taks (teks)

**INCLUDES** Nylon bag