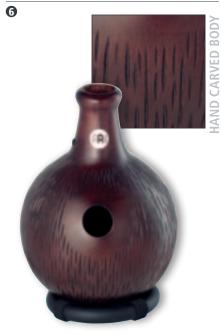

**6** WOOD IBO DRUM

The wooden body ensures a wide sonic range.

SIZE Large

**ID7RB** 

MATERIAL Made from Mango Wood (Mangifera Sp.L.)

**FEATURES** Dry tones

Built in microphone hole INCLUDES Foam padded base