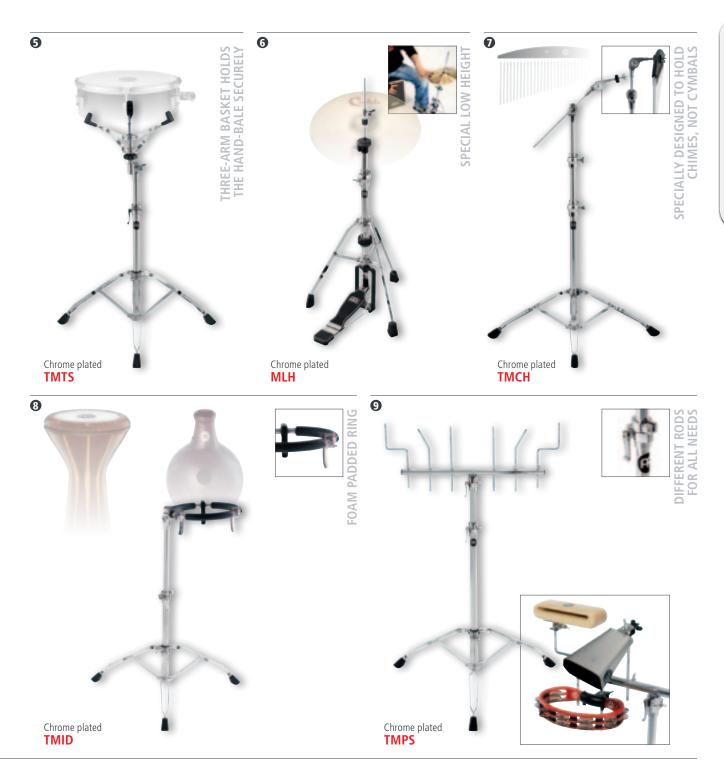

sizes

**INCLUDES** Allen wrench, 3 spacers

### 3 PROFESSIONAL DJEMBE STAND

The MEINL Djembe Stand was designed to firmly hold any djembe in the traditional playing position.

MATERIAL Chrome plated steel

**FEATURES** Rubber padded hooks

Fully height- and angle adjustable

Double braced tripod legs

Allen wrench INCLUDES Memory lock

### PROFESSIONAL CAJON STAND

The MEINL Cajon Stand is fully adjustable and fits for all common cajon sizes.

material Steel

FEATURES Quick set up

Fully height- and angle adjustable Double braced tripod stand Fits for all cajon sizes

#### **6** HAND-BALE STAND

Our Hand-Bale Stand is double-bracketed and fully adjustable.

MATERIAL Chrome plated steel

**FEATURES** Quick set up

Rubber-tipped three arm basket

Easy handling

Double braced tripod stand



### **6** LOW HAT

The Meinl Low Hat has been designed with a special low height, made just for cajon players.

MATERIAL Chrome plated steel
FEATURES Special low height
Made just for cajon players

#### **7** CHIMES STAND

Our Chimes Stand is a fully-adjustable, double braced tripod stand, specially designed for mounting bar chimes just the way you want them to be held! Made from sturdy chrome-plated steel for dependability. Special padding eliminates unwanted movement, and rubber feet prevent slipping.

MATERIAL Chrome plated steel

FEATURES Full angle and height adjustability

Secure angle clamps Telescoping stem

### PROFESSIONAL DOUMBEK/IBO STAND

This Stand was designed to enable playing an Ibo Drum or a Doumbek in ways other than simply being placed in one's lap, such as standing u