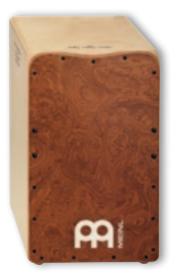

# **CAJONS**

- MEINL cajons are constructed with a combination of gluing and nailing techniques.
- The cajon body is planed by hand. This creates the optimal contact between the faceplate and the body.
- The sound hole is cut out of the back plate.
- The sides and edges are carefully sanded.
- The adjustable sizzle strings are positioned behind the frontplate. Here you see the tuning screws on the bottom of the cajon.
- Our proprietary snare mechanism with foot pedal is being installed. Here you see the return spring being connected.
- Here you see a Bubinga face-plate being fastened with screws.
- MEINL cajons are securely packed for safe transport to distributors and dealers all over the world

**HCAJ1NT** 

T1 3/4"

Mahogany

193/4"

1 HEADLINER® SERIES CAJONS

**HCAJ1MH-M** 

The MEINL Headliner® Series Cajons deliver the classic cajon sound at an affordable price and can be used in Flamenco or World Music. They are also very useful during unplugged gigs for delivering the rhythmic foundation for a whole band when a full drum set can't be used.