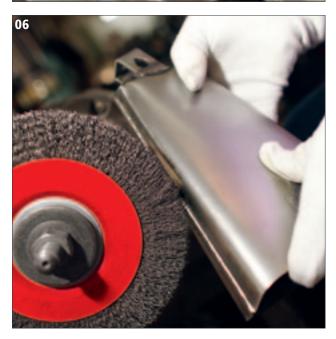

# **CAJONS**

- MEINL cajons are constructed with a combination of gluing and nailing techniques.
- The cajon body is planed by hand. This creates the optimal contact between the faceplate and the body.
- The sound hole is cut out of the back plate.
- The sides and edges are carefully sanded.
- The adjustable sizzle strings are positioned behind the frontplate. Here you see the tuning screws on the bottom of the cajon.
- Our proprietary snare mechanism with foot pedal is being installed. Here you see the return spring being connected.
- Here you see a Bubinga face-plate being fastened with screws.
- MEINL cajons are securely packed for safe transport to distributors and dealers all over the world