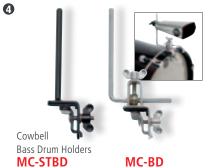

i-slip surface.

size 16" x 22"

MATERIALS Table: Premium fiberglass

Stand: Chrome plated steel

FEATURES Fabric anti-slip surface

Fully height adjustable Double braced tripod legs

INCLUDES Allen wrench

Memory lock

### **G** ERGO TABLE

The curved shape helps you to fit it into your set-up with no space wasted, while keeping everything within easy reach. The inner raised edge is padded, so that instruments may be picked up and set down with an absolute minimum of contact noise.

size 20" x 34"

MATERIALS Table: Premium fiberglass

Stand: Chrome plated steel

FEATURES Fabric anti-slip surface

Padded edge

Fully height adjustable

Ergonomic shape for more efficiency

Double braced tripod legs

INCLUDES Allen wrench

Memory lock









Tambourine Holder

3



Wood Block Holder MWBH1



MC-BD



Chimes Holders MC-CHL

MC-CH

9



0

Shaker Holder MC-SH



Guiro Holder MC-GU



Cabasa Holder MC-CA



1 Drumstick Holder MC-DSH

Drumstick Holder Jawbreaker MC-DSH-JB

#### **HOLDERS**

MEINL offers a wide range of holders and other hardware for several instruments or needs. Smart designed and practical in use.

MATERIAL Chrome plated steel (if not differently indicated)

# **1** FRAME DRUM HOLDER

MATERIALS Anodized aluminum Chrome plated steel FEATURE Fully adjustable

### **2** TAMBOURINE HOLDER

FEATURES Rubber pads against scratching Padded surface against rattling

**3** WOOD BLOCK HOLDER

### 4 COWBELL BASS DRUM HOLDERS

MATERIALS MC-BD: Chrome plated steel MC-STBD: Black powder coated steel

FEATURES Fully adjustable

Rubber pads against scratching

**INCLUDES** L-sh