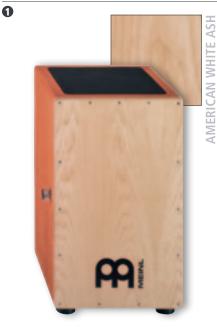

HCAJ1: 11 3/4" W x 18" H x 11 3/4" D
HCAJ3: 11 3/4" W x 19 3/4" H x 11 3/4" D
HCAJ5: 13 1/4" W x 19 3/4" H x 13 3/4" D

MATERIALS HCAJ1AWA / HCAJ3AWA / HCAJ5AWA

Frontplate: Stained American White Ash (*Fraxinus Americana* L.) Resonating body: Eco-friendly medium density fiberboard

### HCAJ1NT / HCAJ3NT / HCAJ5NT

Frontplate: Rubber Wood (*Hevea brasiliensis* Muell.-Arg.) Resonating body: Rubber Wood (*Hevea brasiliensis* Muell.-Arg.)

FEATURES Adjustable top corners
Adjustable sizzle effect
Anti-slip sitting surface
Wide sound options
HCAJ5: Full bass spectrum

### **CAJ3AWA**

Resonating body: PVC covered eco-friendly medium density fiberboard Frontplate: American White Ash (Fraxinus Americana L.)

FEATURES Adjustable top corners

Adjustable sizzle effect

Integrated string mute system (US patent)