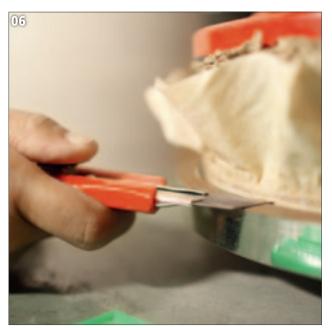

## DARBUKAS DOUMBEKS

- Aluminum is molten in a crucible, ready for casting.
- These aluminum blanks will be spun into darbuka bodies.
- Darburka body is here spunformed on a lathe.
- Molten aluminum is cast into a form.
- Cast aluminum bodies and rims.
- Rim is getting finished after casting.
- Some designs are hammered by hand.
- Some designs are engraved by mechanical burin.