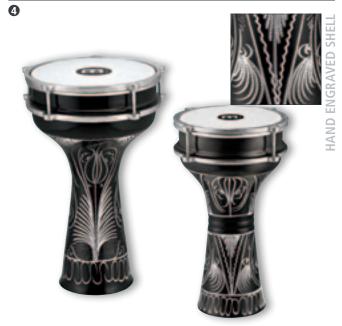

#### **6** COPPER DARBUKAS, HAND ENGRAVED

**HE-204**: 7 1/2" x 14 3/4" **HE-205**: 7 7/8" x 15 1/2"

MATERIAL Copper

FEATURES Natural rawhides Hand engraved shells

INCLUDES Carrying bag Spare head Tuning key