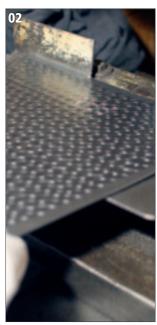

7" Macho & 8 1/2" Hembra SIZES MATERIAL American White Ash (Fraxinus americana L.) FEATURES 3 mm rounded SSR-Rims

Matte FINISH

COLOUR

THE NEW MEINL RAPC (RADIAL PLY CONSTRUCTION) **BONGOS** 

- **01** Preparing single wood layers for the Radial Ply Construction.
- **02** The thin wood layers are placed in the form to set.
- **03** Quality control check of each MEINL Bongo before it gets packed.

## RAPC (RADIAL PLY CONSTRUCTION) BONGOS (DE PATENT)

MEINL's new Radial Ply Construction was adopted from traditional drum-set shell building techniques. It uses several thin layers of wood being formed together to make a super strong shell that is lighter and more resonant. Add to that Meinl's patented Free Ride system that allows the bongos to be joined with NO HOLES DRILLED IN THE SHELLS and you have some serious bongo innovation.