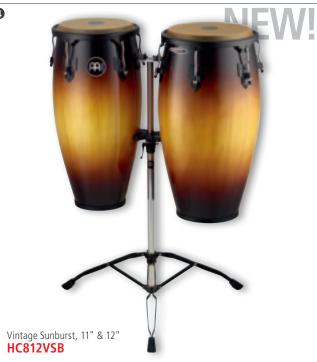

# 1 2 3 4 5 6 HEADLINER® SERIES CONGA SETS

Get started with the MEINL Headliner® Series Conga Sets. They offer outstanding quality and great value in the budget price range, yet are equipped with many features known from professional instruments. These conga sets come with a height adjustable double braced tripod stand. **HC888**: 10" & 11" conga set **HC812**: 11" & 12" conga set

28" tall

MATERIAL Rubber Wood

(Hevea brasiliensis Muell.-Arg.)

FEATURES Hand selected buffalo heads

8 mm strong tuning lugs

Original MEINL style tuning brackets

2 mm rounded rims

Black powder coated hardware

INCLUDES Height adjustable double braced tripod stand

Tuning key

colours NT: Natural

VSB: Vintage Sunburst

WRB: Wine Red Burst

FINISH High gloss

JARRENGTON DE LEON DOMINICAN REPUBLI

NEW!