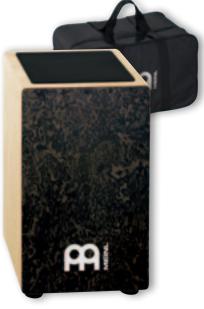

# **SNARE, COLLECTION & TURBO CAJONS**

6

Ebony **CAJ1EB-M** 

Premium fiberglass CAJ1CA-M

Cherry CAJ2RO-M

Red Oak CAJ4RO-M

### **1** SNARE CAJONS

The snares touch the frontplate from the inside and deliver the classical cajon sound, which is requisite in Flamenco music. A knurled knob adjusts the amount of pressure used to press the snare wires against the frontplate.