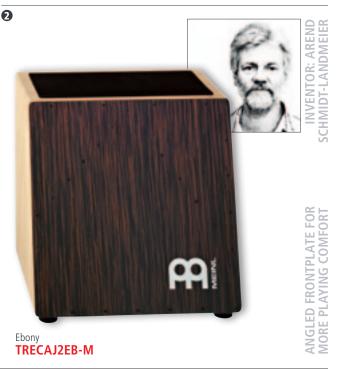

### **2** COLLECTION CAJON

The MEINL Collection Cajon features elegant veneers, both for the frontplate, and for the resonating body.

MATERIALS Frontplate: Cherry

Resonating body: Red Oak (Quercus rubra)

FEATURES Adjustable top corners

Internal, adjustable snare wires Padded sitting surface

Matte FINISH