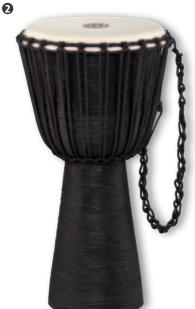

Black River Series, 13" **HDJ3-XL** 

Black River Series, 12" **HDJ3-L** 

Black River Series, 10" **HDJ3-M** 

Black River Series, 8" **HDJ3-S** 

#### **2** BLACK RIVER SERIES

These Djembes are made from a solid piece of plantation grown Mahogany wood, and are hand carved with a horizontal ripple motif that suggests a flowing river. This also makes the djembe easy to grip between the knees. The hand selected goat skin head is secured and tuned with the traditional Mali Weave system.

MATERIAL Mahogany Wood

**FEATURES** Carved from one solid piece of plantation

grown Mahogany Wood Hand selected goat heads Pre-stretched PP nylon ropes Hand carved shells

colour Black