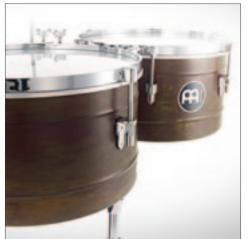

**⑦** MARATHON<sup>®</sup> CLASSIC SERIES CONGA SET

The MEINL Marathon® Classic Series Conga Set combines professional features at a very attractive price. This conga set is equipped with a height adjustable double braced tripod stand.

sizes 11" Quinto, 11 3/4" Conga

30" tall

MATERIAL Rubber Wood

0

(Hevea brasiliensis Muell.-Arg.)

**FEATURES** True Skin Buffalo Heads

8 mm strong tuning lugs 2.6 mm rounded SSR-Rims Black powder coated hardware INCLUDES Height adjustable double braced tripod stand MEINL Conga Saver (patented)

Accessory pouch

L-shaped tuning key Tune Up Oil

COLOUR PANTENT

ATB-M: Antique Tobacco Burst, matte MEINL Conga Saver (CN, TH, US patent) 0

PREMIUM FIBERGLASS GUARANTEES LONG DURABILITY AND RESISTANCE TO CLIMATIC CHANGES