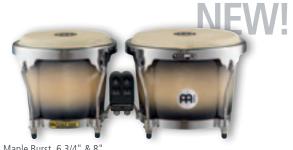

## **MEINL RAPC BONGOS**

Black Maple Burst, 6 3/4" & 8" MB400BKMB

Cherry, 6 3/4" & 8" **MB400CHE** 

Ebony Black, 6 3/4" & 8" **MB400EBP** 

Bubinga, 6 3/4" & 8" **MB400BU** 

## **NEW!**

Desert Burl, 6 3/4" & 8" MB400DB-M