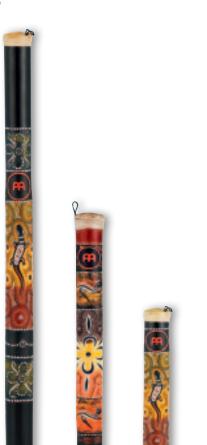

riking surfaces rubber ringed grip

holes

INCLUDES Plastic ScraperCOLOUR BK: Black

### **9** FIBERGLASS GÜIRO

MATERIAL Premium fiberglass

FEATURES Three striking surfaces
Padded grip holes

INCLUDES Plastic scraper

coLOUR BK: Black

### **10** WOOD GÜIROS

MATERIAL Wood

FEATURES **GU1AM**: Grip holes

**GU2AB-M**: Three striking surfaces Grip

holes

INCLUDES GU1AM: Wooden scraper

GU2AB-M: Plastic scraper

coLours AB-M: African Brown, matte

AM: Amber

# **PAINMAKER & RAINSTICKS**





3

# **HOW WE MAKE IT**

- **01** The synthetic didgeridoos are being prepared for hand painting. The black base colour is applied first.
- **02** Every MEINL Didgeridoo/Rainstick is a hand-painted unique piece of art.
- **03** You can see how much care and detail goes into each didgeridoo.







2



16" **RS1BK-S** 



39" **SRS1R-L** 

### **1** RAINMAKER

RS1BK-L

The MEINL Rainmaker is uniquely different. Due to the circular construction, it can be mounted on a cymbal stand and by simply turning the instrument a drizzle can immediately change into the sound of a monsoon.

RS1R-M

 MATERIAL
 Premium fiberglass

 FEATURE
 Circular construction

 INCLUDES
 Ergonomically shaped handle

colour BK: Black

### **2** WOOD RAINSTICKS

Natural Bamboo makes our Rainsticks pleasant effect instruments, with plenty of projection and long sustain. They may be played like big shakers as well.

 SIZES
 16" (40 cm)

 24" (60 cm)
 39" (100 cm)

 MATERIAL
 Bamboo

 COLOURS
 BK: Black

 R: Red

### **3** SYNTHETIC RAINSTICK

The MEINL Synthetic Rainstick is light in weight and extremely durable.

SIZ