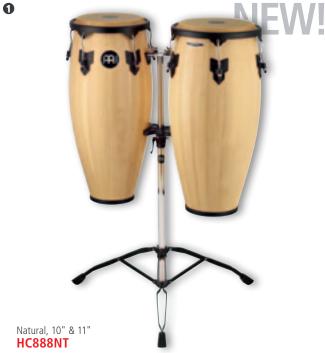

# 1 2 3 4 5 6 HEADLINER® SERIES CONGA SETS

Get started with the MEINL Headliner® Series Conga Sets. They offer outstanding quality and great value in the budget price range, yet are equipped with many features known from professional instruments. These conga sets come with a height adjustable double braced tripod stand. **HC888**: 10" & 11" conga set **HC812**: 11" & 12" conga set

28" tall

MATERIAL Rubber Wood

(Hevea brasiliensis Muell.-Arg.)

FEATURES Hand selected buffalo heads

8 mm strong tuning lugs

Original MEINL style tuning brackets

2 mm rounded rims

Black powder coated hardware

INCLUDES Height adjustable double braced tripod stand

Tuning key

colours NT: Natural

VSB: Vintage Sunburst

WRB: Wine Red Burst

FINISH High gloss

JARRENGTON DE LEON DOMINICAN REPUBLI

NEW!