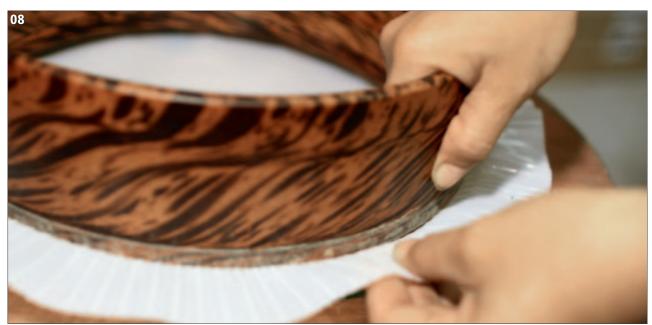

# ARTISAN EDITION **DOUMBEKS**

- Heating the inlays for the base design.
- Gluing the inlays on the body.
- Mother of Pearl is used to cover the aluminum shell.
- Cutting Mother of Pearl in small pieces.
- Preparing a special glue for the Mother of Pearl mosaic.
- Applying the Mother of Pearl pieces on the drum.
- Sanding the shell to make it smooth and shiny.