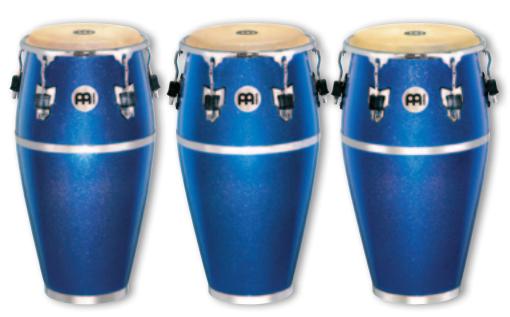

TMC-CH

Blue Sparkle, 11" **FC11BSP** 

Blue Sparkle, 11 3/4" **FC1134BSP** 

Blue Sparkle, 12 1/2" **FC1212BSP** 

FC11BKSP

Black Sparkle, 11 3/4" **FC1134BKSP** 

Black Sparkle, 12 1/2" **FC1212BKSP** 

#### FIBERCRAFT SERIES CONGAS

MEINL Fibercraft Congas offer great quality, durability, volume, and they are resistant to climatic changes. They have a great presence and brilliance in sound. Great for live playing and extensive road use.

sizes 11" Quinto, 11 3/4" Conga,

12 1/2" Tumba 30" tall

MATERIAL Premium fiberglass
FEATURES True Skin Buffalo Heads

10 mm strong tuning lugs 4 mm rounded SSR-Rims Chrome plated hardware INCLUDES MEINL Conga Saver (CN, TH, US patent)

MEINL Soundpads
Accessory pouch
L-shaped tuning key
Tune Up Oil
coLOURS
BKSP: Black Sparkle
BSP: Blue Sparkle