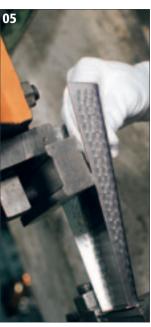

# **CAJONS**

- MEINL cajons are constructed with a combination of gluing and nailing techniques.
- The cajon body is planed by hand. This creates the optimal contact between the faceplate and the body.
- The sound hole is cut out of the back plate.
- The sides and edges are carefully sanded.
- The adjustable sizzle strings are positioned behind the frontplate. Here you see the tuning screws on the bottom of the cajon.
- Our proprietary snare mechanism with foot pedal is being installed. Here you see the return spring being connected.
- Here you see a Bubinga face-plate being fastened with screws.
- MEINL cajons are securely packed for safe transport to distributors and dealers all over the world