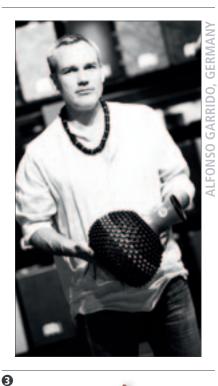

### 2 AFRICAN WOOD TALKING DRUMS

Our African Talking Drums are carved into an hourglass shape from a solid piece of Mahogany wood, and decorated with a carved motif. Two hand-selected goatskin heads are spanned with high-quality nylon rope.

M: 7" x 12", 23 rope runners, 3 mm PP rope L: 8" x 16", 28 rope runners, 3 mm PP rope XL: 9" x 20", 34 rope runners, 3 mm PP rope

MATERIALS Mahogany Wood

Hand selected goat heads

FEATURES Carved from one solid piece of plantation

grown Mahogany Wood Nylon tuning strap

INCLUDES Curved wooden beater

FINISH Brown/Black