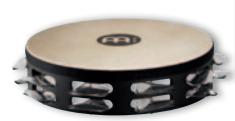

colours ARF: Aztec Red Fade, high gloss GAB: Gold Amber Sunburst, high gloss

NT: Natural, high gloss

#### FREE RIDE SERIES (DE PATENT) FWB100 MINI WOOD BONGO

The FWB100 is equipped with professional features.

3 1/2" Macho & 4 1/4" Hembra SIZES

MATERIAL Rubber Wood

(Hevea brasiliensis Muell.-Arg.) FEATURES Free Ride Suspension System

(DE patent)

True Skin Buffalo Heads Rounded SSR-Rims Chrome plated hardware

INCLUDES Tuning key

colour SNT-M: Super Natural, matte

# FREE RIDE SERIES FIBERGLASS BONGOS

Black Sparkle, 6 3/4" & 8" FFB200BKSP

0

Blue Sparkle, 7" & 8 1/2" FFB400BSP

Black Sparkle, 7" & 8 1/2" FFB400BKSP

Carbon Finish, 7" & 8 1/2" FFB400CA

TMB-S