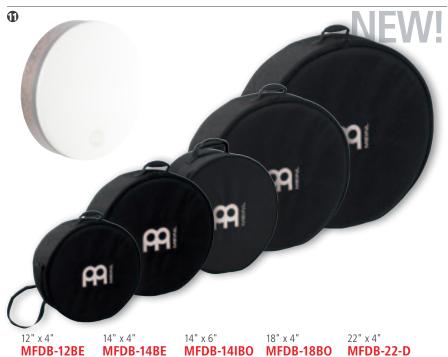

h removes surface moisture and provides extra protection. Additional features are a padded shoulder strap and an external pocket for accessories.

MATERIAL Heavy duty nylon

MEASURES 20 1/2" W x 12" H x 12" D

FEATURES Synthetic fur Padded shou

Padded shoulder strap External pocket Carrying grip

### **5** DELUXE BASS PEDAL CAJON BAG

The MEINL Deluxe Cajon Bag is perfectly suited for the

bigger sized Bass Pedal Cajon. **MATERIAL** Heavy duty nylon

MEASURES 21 1/2" W x 17" H x 14 1/2" D

FEATURES Synthetic fur

Padded shoulder strap External pocket Carrying grip

### **6** PROFESSIONAL TREJON/MARIMBULA BAG

MATERIAL Heavy duty nylon

MEASURES 21" W x 20" H x 18" D

FEATURES Extra padding for security

External pockets for small percussion

Padded backpack straps







6" **MTAB-06** 







#### **7** TRAVEL CAJON GIG BAG

MATERIAL Heavy duty nylon

12" SIZE

FEATURES Double-slide zipper

Carrying grip

#### **3** PROFESSIONAL FRAME DRUM BAGS

MATERIAL Heavy duty nylon 16", 18", 20", 22" SIZES

2 1/2" deep

FEATURES Double-slide zipper

Shoulder strap, Carrying grip

#### **9** PROFESSIONAL KANJIRA BAG

MATERIAL Heavy duty nylon 8 1/2" x 2 1/2" FEATURES Double-slide zipper

Shoulder strap, External pocket

# **(1)** PROFESSIONAL TAMBORIM BAG

MATERIAL Heavy duty nylon

SIZE

FEATURES Double-slide zipper

Shoulder strap

External pocket

#### **1** PROFESSIONAL DEEP SHELL FRAME DRUM BAGS

MATERIAL Heavy duty nylon

**MFDB-12BE**: 12" x 4" SIZES

MFDB-14BE: 14" x 4"

MFDB-14IBO: 14" x 6" MFDB-18BO: 18" x 4"

MFDB-22-D: 22" x 4" FEATURES Double-slide zipper

Shoulder strap