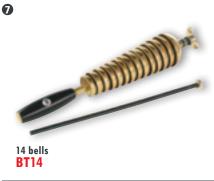

eir set up. This percussion accessory can be placed on any rod and will give you a nice short crashing sound.

material Steel

FEATURES Güiro style playing surface

Cutting sound Easy mountable

### **6** STAND ALONE BELL TREE

The MEINL Bell Tree has 27 solid brass bells mounted

on a sturdy metal stand. MATERIAL Solid brass bells

FEATURE Adjustable metal stand

**INCLUDES** Striker

### **7** HAND HELD BELL TREE

Our Hand Held Bell Tree has a cascade of 14 solid brass bells securely mounted on a wooden handle.

MATERIAL Solid brass bells

**INCLUDES** Striker

### **3** WAH-WAH TUBES

The MEINL Wah-Wah Tube is a tubular effect instrument that delivers smooth, bell like tones.

Small (high pitch) SIZES

Large (low pitch)

MATERIAL Aluminum **INCLUDES** Rubber mallet

BK: Black COLOUR









4" 6" TRI10B TRI15B

8"
TRI20B











### **9** TRIANGLES

JCTRI20

The solid brass triangles produce a nice sounding soft tone with a controlled sonic spectrum.

SIZES 4", 6", 8"
MATERIAL Solid brass

INCLUDES Wooden holder with braided nylon cord

Metal beater

# ① ARTIST SERIES UNIVERSAL TRIANGLE (JOSÉ J. CORTIJO)

The Universal Triangle is forged from one single piece of steel with a special texture for rasping effects.

SIZE 7

MATERIAL Chrome plated steel

FEATURES Inner section for multiple tones

Textured leg for rasping strokes

INCLUDES Wooden holder with braided nylon cord

Metal beater

### **1** PROFESSIONAL FINGER CYMBALS

Made from a special bronze alloy and attached with a durable cord.

size 2 5/8" diameter

MATERIAL Special bronze alloy

FEATURES Identical, high