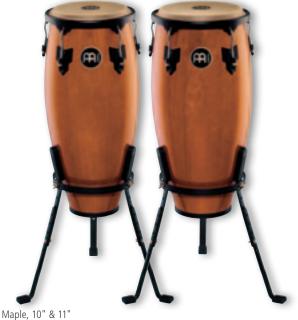

#### **1** HEADLINER® SERIES CONGAS

The 10" & 11" pair is the perfect set of congas to get you started! The compact size is easy for young players to handle, light to carry, and has a full, rich sound. You can develop a full foundation of conga techniques and rhythms with these student-friendly drums. The 11" & 12" pair is a full-sized entry level conga set. They have superb projection, warm tones, light weight and features found on professional congas. They offer outstanding quality and great value in the budget price range. This is a pair of congas you will want to keep around as you develop your skills.

HC555: 10" & 11" conga set SIZES HC512: 11" & 12" conga set

28" tall

MATERIAL Rubber Wood

(Hevea brasiliensis Muell.-Arg.) **FEATURES** Hand selected buffalo heads

8 mm strong tuning lugs

Original MEINL style tuning brackets

2 mm rounded rims Black powder coated hardware

Height adjustable basket stands (patented)

with quick set up system

Tuning key

colours BK: Black

NT: Natural

**VSB**: Vintage Sunburst

WRB: Wine Red Burst

FINISH High gloss **PATENTS** 

Basket stand patents:

Ergo arched rubber bracing (CN, DE, US patent)

U-shaped notch (US patent) L-shaped leg (DE patent)

Vintage Sunburst, 10" & 11" **HC555VSB** 

Vintage Sunburst, 11" & 12" **HC512VSB** 