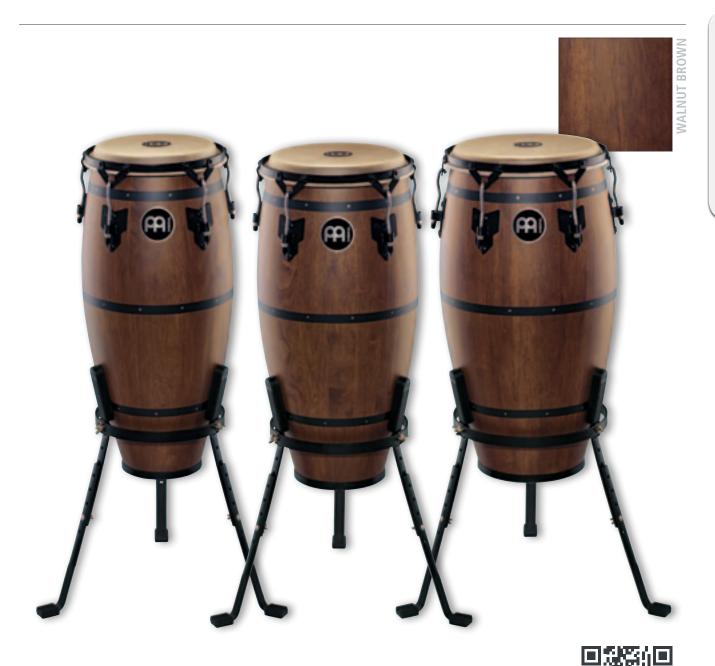

**⑦** MARATHON<sup>®</sup> CLASSIC SERIES CONGA SET

The MEINL Marathon® Classic Series Conga Set combines professional features at a very attractive price. This conga set is equipped with a height adjustable double braced tripod stand.

sizes 11" Quinto, 11 3/4" Conga

30" tall

MATERIAL Rubber Wood

0

(Hevea brasiliensis Muell.-Arg.)

**FEATURES** True Skin Buffalo Heads

8 mm strong tuning lugs 2.6 mm rounded SSR-Rims Black powder coated hardware INCLUDES Height adjustable double braced tripod stand MEINL Conga Saver (patented)

Accessory pouch

L-shaped tuning key Tune Up Oil

COLOUR PANTENT

ATB-M: Antique Tobacco Burst, matte MEINL Conga Saver (CN, TH, US patent) 0

PREMIUM FIBERGLASS GUARANTEES LONG DURABILITY AND RESISTANCE TO CLIMATIC CHANGES