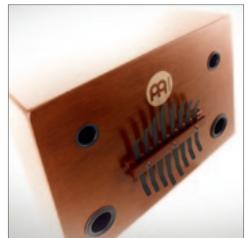

### **1** STRING CAJONS (US PATENT)

MEINL Cajons feature a built in adjustable sizzle effect. Strings, which touch the frontplate on the inside and span from top to bottom, deliver a sensitive rattle that can be adjusted to fit various musical applications. The patented integrated string mute system controls the tension of the strings and ensures a dry and crisp sizzle effect.

MATERIALS Resonating body: Rubber Wood (Hevea brasiliensis Muell.-Arg.),

CAJ3MB-M

Frontplate: Makah-Burl

**CAJ3BMB-M** 

Frontplate: Black Makah-Burl

CAJ7NT-BK

Frontplate: Premium fiberglass

### **CAJ3AWA**

Resonating body: PVC covered eco-friendly medium density fiberboard Frontplate: American White Ash (Fraxinus Americana L.)

FEATURES Adjustable top corners

Adjustable sizzle effect

Integrated string mute system (US patent)