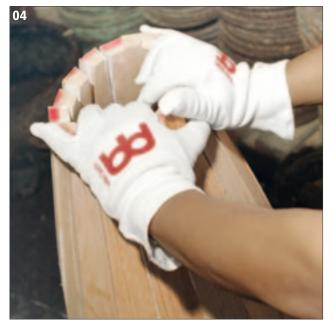

# **CONGAS**

- Rubber Wood stock is sawed to desired thickness for conga staves.
- Glued double-layered staves are bent into shape in a large press.
- After bending, the staves have to be carefully checked for proper shape.
- A set of staves are pre-assembled and glued together by hand.
- The profile is cut by lathe.
- Conga rims are being checked and prepared for the finishing process.
- Sanding a perfect surface is skilled work.
- Logo is hand silk screened on a conga head.