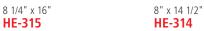

**INCLUDES** Tuning key

8" x 14 1/2" 6 1/2" x 12 3/4" HE-124 HE-122

HE-214

7 7/8" x 15 1/2" HE-215

3 ALUMINUM JINGLE DARBUKAS, HAND-HAMMERED

**HE-314**: 8" x 14 1/2" SIZES **HE-315**: 8 1/4" x 16"

MATERIAL Aluminum FEATURES Built in jingles

Synthetic heads Hand-hammered shells

INCLUDES Tuning key