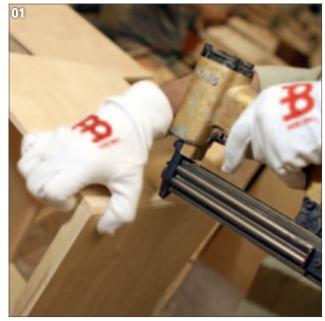

# **CAJONS**

- MEINL cajons are constructed with a combination of gluing and nailing techniques.
- The cajon body is planed by hand. This creates the optimal contact between the faceplate and the body.
- The sound hole is cut out of the back plate.
- The sides and edges are carefully sanded.
- The adjustable sizzle strings are positioned behind the frontplate. Here you see the tuning screws on the bottom of the cajon.
- Our proprietary snare mechanism with foot pedal is being installed. Here you see the return spring being connected.
- Here you see a Bubinga face-plate being fastened with screws.
- MEINL cajons are securely packed for safe transport to distributors and dealers all over the world