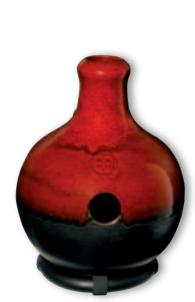

### **7** CERAMIC IBO DRUM

The ceramic body of this Ibo Drum causes a slight enhancement of the higher frequencies, with fat and powerful bass tones.

SIZE Large **MATERIAL** Ceramic

**FEATURES** Full and rich sounds

Built in microphone hole **INCLUDES** Foam padded base colour RB: Red/Brown