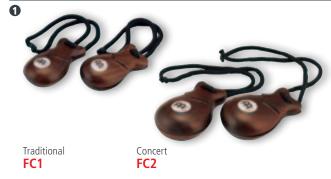

**4** MERENGUE GÜIRAS

Our Merengue Güiras are robust with a precision-

formed scraping surface.
sizes Small, Large
material Brushed steel

FEATURES Scraping surface with uniform raised bumps One-piece metal grip with welded flanges

INCLUDES Scraper

# **5** PROFESSIONAL WOOD BLOCKS

Our Professional Wood Blocks are topped with Rosewood for a sharp, well defined fundamental sound.

sizes Medium, Large MATERIALS Rosewood top Rubberwood body

(Hevea brasiliensis Muell.-Arg.)
FEATURES Well defined fundamental sound

FINISH Natural, matte

### **6** WOOD BLOCKS

FEATURE

The two versions of the MEINL Wood Blocks are tonally matched.

MATERIAL Rubber Wood

(*Hevea brasiliensis* Muell.-Arg.) Rounded playing surface

INCLUDES Wooden beater COLOUR BK: Black, matte

# **CASTANETS & KALIMBAS**









Small KA5-S



KA7-M-BK







**EXTRA WIDE TONGUE** 



KA9WW-BK



**OPENING FOR GREAT** WIDE (





### **1** FINGER CASTANETS

Traditional Castanets are made in the style of southern Italian Tammurriata castanets.

FC1: Traditional SIZES FC2: Concert

MATERIAL Rosewood (Dalbergia sissoo) FEATURE Full and cutting resonance

### **2** TRADITIONAL HAND CASTANET

Traditional Hand Castanets are perfect for easy pick up and rapid, staccato play.

Traditional SIZE

MATERIAL Rosewood (Dalbergia sissoo)

FEATURES Balanced handle

Precisely formed contours for clear, distinct

sound

### **3** SOLID KALIMBAS

The sound is pure joy, and a great addition to any percussion kit.

**KA5-S**: Small – g<sup>#</sup>' c" f' f" c''' SIZES

KA7-M-BK: Medium – e' g d" e c' a a' **KA9-M**: Medium – a'