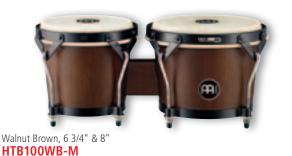

#### 4 HEADLINER® DESIGNER SERIES HB100/ HTB100 WOOD BONGOS

The MEINL Headliner® Designer Series Bongos offer three finishes. The construction is in the traditional style, with a solid woodblock connection.

sizes 6 3/4" Macho & 8" Hembra

MATERIAL Rubber Wood

(Hevea brasiliensis Muell.-Arg.)

FEATURES Hand selected buffalo heads

Rounded rims for playing comfort Black powder coated hardware

HTB: 5 mm strong TTR-rims

INCLUDES Tuning key

COLOURS PB

PBK-M: Phantom Black, matte
VWB-M: Vintage Wine Barrel, matte
WB-M: Walnut Brown, matte