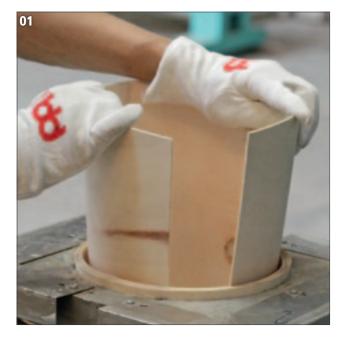

## **BONGOS**

- Staves are matched for colour and grain.
- The staves are laid up with glue.
- After being glued, the staves are assembled into a hollow wooden block by hand.
- The Macho and Hembra are cut into two separate pieces.
- Precision is a must.
- The footing profile is also cut on the lathe.
- The surface and edges are hand-sanded.
- Our proprietary Free Ride System allows the bongo to resonate freely because there are no bolts or holes drilled through the shells.