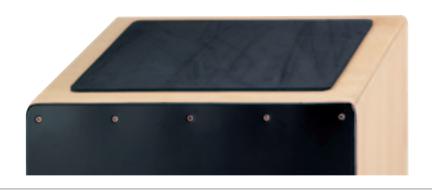

**HCAJ1NT** 

T1 3/4"

Mahogany

193/4"

1 HEADLINER® SERIES CAJONS

**HCAJ1MH-M** 

The MEINL Headliner® Series Cajons deliver the classic cajon sound at an affordable price and can be used in Flamenco or World Music. They are also very useful during unplugged gigs for delivering the rhythmic foundation for a whole band when a full drum set can't be used.

HCAJ1: 11 3/4" W x 18" H x 11 3/4" D
HCAJ3: 11 3/4" W x 19 3/4" H x 11 3/4" D
HCAJ5: 13 1/4" W x 19 3/4" H x 13 3/4" D

MATERIALS HCAJ1AWA / HCAJ3AWA / HCAJ5AWA

Frontplate: Stained American White Ash (*Fraxinus Americana* L.) Resonating body: Eco-friendly medium density fiberboard

### HCAJ1NT / HCAJ3NT / HCAJ5NT

Frontplate: Rubber Wood (*Hevea brasiliensis* Muell.-Arg.) Resonating body: Rubber Wood (*Hevea brasiliensis* Muell.-Arg.)

FEATURES Adjustable top corners
Adjustable sizzle effect
Anti-slip sitting surface
Wide sound options
HCAJ5: Full bass spectrum

INCLUDES Allen wrench
FINISH Matte