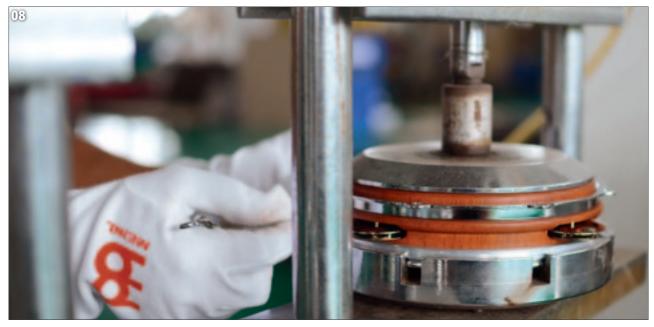

## DARBUKAS DOUMBEKS

- Aluminum is molten in a crucible, ready for casting.
- These aluminum blanks will be spun into darbuka bodies.
- Darburka body is here spunformed on a lathe.
- Molten aluminum is cast into a form.
- Cast aluminum bodies and rims.
- Rim is getting finished after casting.
- Some designs are hammered by hand.
- Some designs are engraved by mechanical burin.