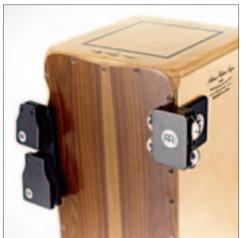

#### **2** CONGA SAVERS

Available for 8 mm and 10 mm tuning lugs, the MEINL Conga Savers are placed over the conga lugs to prevent them from damaging and scratching the shell while the conga remains fully tunable.

PATENT MEINL Conga Saver (CN, TH, US patent)

**CONGA-SAVER8** 

**CONGA-SAVER10** 

0

Phantom Black, 10" **HC10PBK-M** 

Phantom Black, 11" **HC11PBK-M** 

Phantom Black, 12" **HC12PBK-M** 

Vintage Wine Barrel, 10" **HC10VWB-M** 