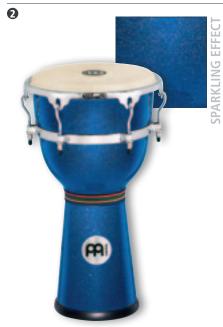

#### 2 FLOATUNE SERIES FIBERGLASS DJEMBES

The MEINL Floatune Series Fiberglass Djembes are truly a sound alternative. Fiberglass has enormous strength and can produce slaps of outstanding clarity and immensely powerful bass tones.

SIZE 12" diameter, 24 1/4" tall

MATERIAL Premium fiberglass

FEATURES True Skin Goat Heads

8 mm strong tuning lugs 3 mm rounded SSR-Rims Easy tuning and comfortable change of heads Rubber pads and lug placement offer perfect playing comfort Floatune Tuning System

Chrome plated hardware

INCLUDES Accessory pouch

L-shaped tuning key
Tune Up Oil

**COLOURS BSP**: Blue Sparkle **RSP**: Red Sparkle

4

Natural, 12 3/4" **DJW2NT** 

Natural, 12" **DJW3NT** 

FLOATUNE SERIES WOOD DJEMBES 3 4