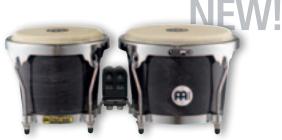

0

Black, 6 1/2" & 7 1/2" HB50BK

0

Pearl White, 6 3/4" & 8" **HB100PW** 

Natural, 6 3/4" & 8" **HB100NT** 

Maple, 6 3/4" & 8" **HB100MA** 

HB100WRB

Vintage Sunburst, 6 3/4" & 8" HB100VSB

#### 1 HEADLINER® SERIES HB50 ABS BONGO

The MEINL Headliner® Series ABS Bongo has the features of traditional bongos, made from sturdy ABS plastic. The compact size makes it handy and portable.

6 1/2" Macho & 7 1/2" Hembra

MATERIAL ABS plastic

FEATURES Hand selected buffalo heads Rounded rims for playing comfort

Black powder coated hardware

**INCLUDES** Tuning key colour BK: Black