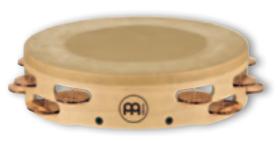

gendary tambourine sound Special profile jingles

Detailed with hot-branded logo **WB**: Walnut Brown COLOUR

### **3** SUPER-DRY STUDIO WOOD TAMBOURINES, STAINLESS STEEL JINGLES

STA1B-BK

10" SIZE

MATERIALS Hand-hammered stainless steel

Wooden Frame

FEATURES Hand-hammered triangular jingles for an

extra sweet sound with short sustain

1 row and 2 row versions

coLour BK: Black

### SUPER-DRY STUDIO WOOD TAMBOURINES, **BRASS JINGLES**

10" SIZE

STA2B-BK

**MATERIALS** Hand-hammered brass

Wooden frame

FEATURES Hand-hammered triangular brass jingles for

extra dry sound

1 row and 2 row version

BK: Black COLOUR

## •NEW!



### **HOW WE MAKE IT**

**01** Preparing the head for the Resin powder.

**02** Putting a layer Resin on the head to enable special playing techniques.











TOTAL UNIQUE TAMBOURINE SOUNDS





### 2 rows **AE-MTAH2BO**

### **1** HEADED ARTISAN EDITION TAMBOURINES

The MEINL Headed Artisan Edition Tambourines come with a hand selected calf skin head featuring an outer ring that is prepared with Resin for special playing techniques like thumb rolls. Two different jingle versions (size and design) placed in a staggered arrangement ensure a wide sound spectrum from piano to forte and a consistent jingle sound when performing rolls.

size 10"

MATERIALS Maple (Adcer sp.)
Hand selected calf head

**B**: Solid brass **BO**: Cymbal bronze

Total unique tambourine sounds
Two different profile jingles
Ergonomic hand grip
Detailed with ornamental hot-branded logo
Prepared with Resin



TWO DIFFERE









1 row **AE-MTA1B** HAMMERED BRASS COMPACT TAM