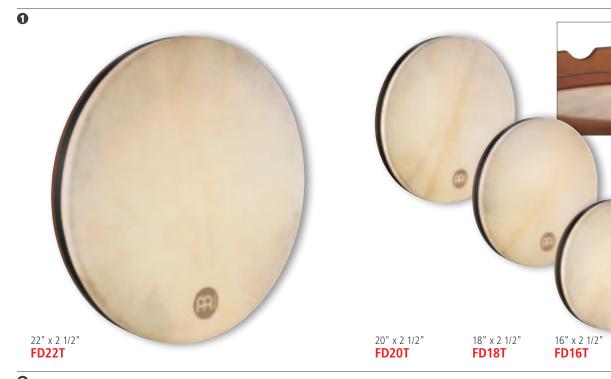

## HEADLINER® SERIES ROPE TUNED WOOD DJEMBES 1 2 3 4

wood DJEMBES 1 2 3 4 sizes S: 8" diameter, 15 3/4" tall

M: 10" diameter, 20" tall

L: 12" diameter, 24" tall

XL: 13" diameter, 25" tall

**PP ROPES S**: 4 mm thickness, 16 runners

#### **1** NILE SERIES

The hand carved shells feature a gouged surface reminiscent of sun-dappled water. This texture makes the djembe easy to grip between the knees. Hand selected goat heads are secured by the traditional Mali-weave system and runners of pre-stretched nylon PP rope.

MATERIAL Mahogany Wood

**FEATURES** Carved from one solid piece of plantation

grown Mahogany Wood Hand selected goat heads Pre-stretched nylon PP ropes Hand carved shells

colour Brown

#### **2** BLACK RIVER SERIES

These Djembes are made from a solid piece of plantation grown Mahogany wood, and are hand carved with a horizontal ripple motif that suggests a flowing river. This also makes the djembe easy to grip between the knees. The hand selected goat skin head is secured and tuned with the traditional Mali Weave system.

MATERIAL Mahogany Wood

**FEATURES** Carved from one solid piece of plantation

grown Mahogany Wood Hand selected goat heads Pre-stretched PP nylon ropes Hand carved shells

colour Black