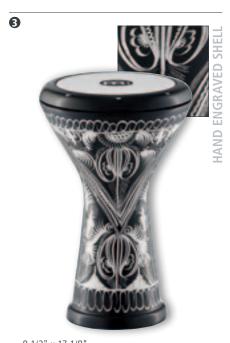

#### ARTISAN EDITION DOUMBEKS

The new Artisan Edition Doumbeks by Meinl are made in Egypt. The authentic mosaic artwork finish is created with mother of pearl inlays. The doumbek itself is cast of solid aluminum and has a quality heft and beautiful tone that serious players will love.

#### 1 2 SAMAI LINE

MATERIALS Aluminum body
Mother of pearl

**SIZE** 8 3/4" x 17 1/2"

weight 4.7kg

FEATURES Well balanced shape

Authentic Egyptian mosaic inlays Produces outstanding dums and taks (teks)

**INCLUDES** Nylon bag