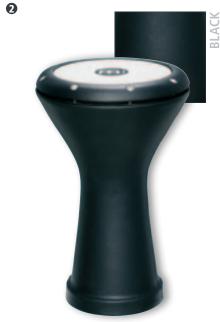

#### **DARBUKAS**

MEINL darbukas are made in the tradition of the original, esoteric goblet-shaped drums found in music from Eastern Europe, the Middle East and Southern Asia. Our darbukas are constructed from thin shells in various metals, each metal giving the different models their special timbre. The head is secured and tuned with external rings set close to the shell, in the Turkish-style. Light yet powerful, the darbukas have a deep full bass. They are well suited for high-pitched snapping sounds as well as a wide range of articulated "doum" and "tak" strokes.

#### 1 ALUMINUM DARBUKAS, PLAIN

HE-100: 5 1/3" x 9 1/4" HE-101: 5 7/8" x 11" HE-102: 6 1/2" x 12 3/4" HE-103: 7 1/4" x 13 1/3" HE-104: 8" x 14 1/2"

MATERIAL Aluminum
FEATURE Synthetic heads
INCLUDES Tuning key

#### 2 ALUMINUM DARBUKAS, HAND-HAMMERED

HE-110: 5 1/3" x 9 1/4" HE-111: 5 7/8" x 11" HE-112: 6 1/2" x 12 3/4" HE-113: 7 1/4" x 13 1/3" HE-114: 8" x 14 1/2"

MATERIAL Aluminum

FEATURES Synthetic heads

Hand-hammered shells