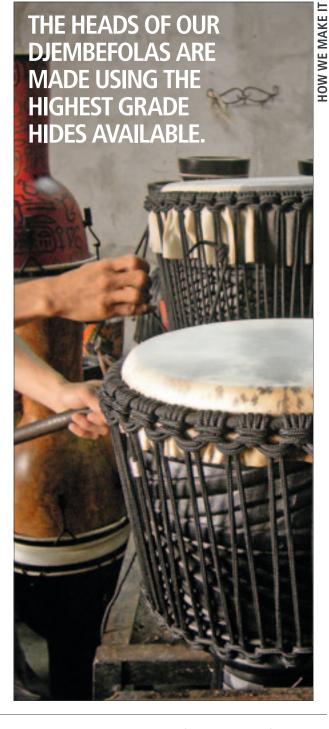

#### **6** DJEMBEFOLA

The MEINL Djembefola is a top-of-the line drum, carved from one solid piece of plantation grown Mahogany Wood and comes with a double rope runner tuning system. The heads of these drums are made using the highest grade hides available — selected for uniform thickness to give consistent warm tone and response. The shape of the instrument is different from other MEINL djembes and it is carved out on the inside to create the best possible sound projection.