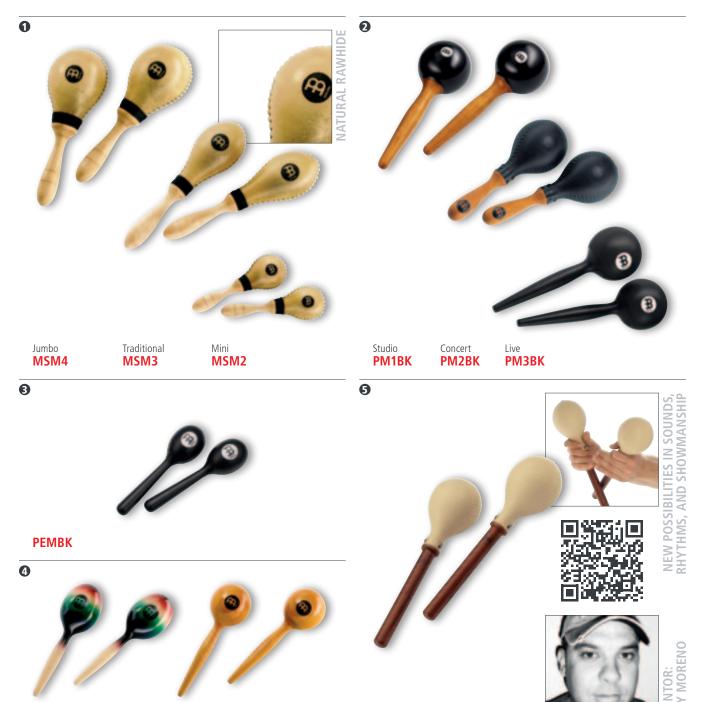

#### **1** NILE SERIES

The hand carved shells feature a gouged surface reminiscent of sun-dappled water. This texture makes the djembe easy to grip between the knees. Hand selected goat heads are secured by the traditional Mali-weave system and runners of pre-stretched nylon PP rope.

MATERIAL Mahogany Wood

**FEATURES** Carved from one solid piece of plantation

grown Mahogany Wood Hand selected goat heads Pre-stretched nylon PP ropes Hand carved shells

colour Brown

#### **2** BLACK RIVER SERIES

These Djembes are made from a solid piece of plantation grown Mahogany wood, and are hand carved with a horizontal ripple motif that suggests a flowing river. This also makes the djembe easy to grip between the knees. The hand selected goat skin head is secured and tuned with the traditional Mali Weave system.

MATERIAL Mahogany Wood

**FEATURES** Carved from one solid piece of plantation

grown Mahogany Wood Hand selected goat heads Pre-stretched PP nylon ropes Hand carved shells

colour Black

#### **3** CONGO SERIES

These djembes are carved from one solid piece of plantation grown Mahogany Wood and feature the traditional Mali Weave tuning system.

MATERIAL Mahogany Wood

FEATURES Carved from one solid piece of plantation

grown Mahogany Wood Hand selected goat heads Pre-stretched PP nylon ropes Hand carved shells Ornamental carving

Dark Brown COLOUR

#### **4** TRIBAL SERIES

The black Tribal Series are painted with an African style design and feature the traditional Mali Weave tuning system. The body is made out of one solid piece of Mahogany Wood.

MATERIAL Mahogany Wood

COLOUR

FEATURES Carved from one solid piece of plantation

grown Mahogany Wood Hand selected goat heads Pre-stretched PP nylon ropes Hand painted shells Black with tribal painting

13", bundle with bag MDJB-M ADJ2-XL+BAG