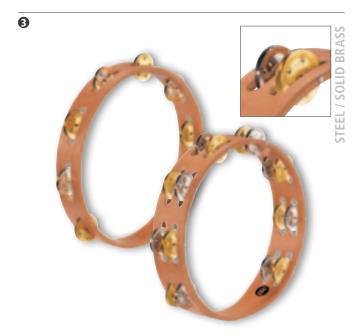

# 123

**ARTISAN EDITION TARS & MIZHARS** 

**HEADED ARTISAN EDITION TAMBOURINES** 

TURBO CRASHER

ARTIST SERIES DIDGERIDOO

LAPTOP TABLE STAND