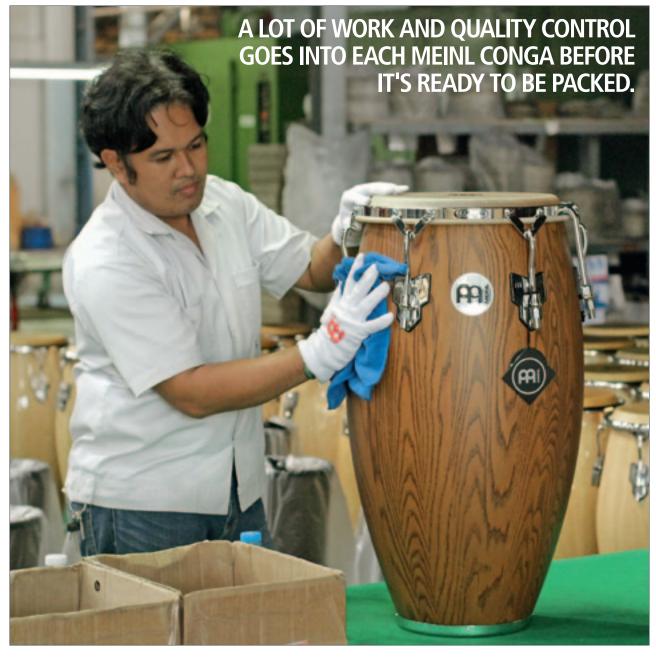

7" Macho & 8 1/2" Hembra SIZES MATERIAL American White Ash (Fraxinus americana L.) FEATURES 3 mm rounded SSR-Rims

Matte FINISH

COLOUR

THE NEW MEINL RAPC (RADIAL PLY CONSTRUCTION) **BONGOS** 

- **01** Preparing single wood layers for the Radial Ply Construction.
- **02** The thin wood layers are placed in the form to set.
- **03** Quality control check of each MEINL Bongo before it gets packed.