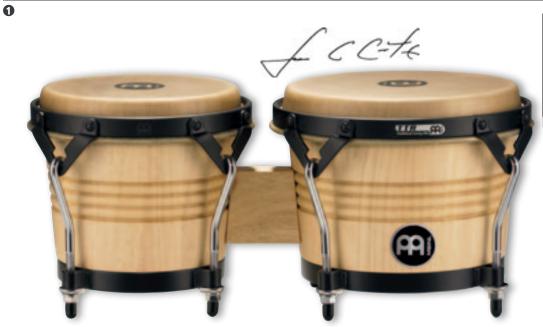

## **BONGOS**

- Staves are matched for colour and grain.
- The staves are laid up with glue.
- After being glued, the staves are assembled into a hollow wooden block by hand.
- The Macho and Hembra are cut into two separate pieces.
- Precision is a must.
- The footing profile is also cut on the lathe.
- The surface and edges are hand-sanded.
- Our proprietary Free Ride System allows the bongo to resonate freely because there are no bolts or holes drilled through the shells.

0

Black, 6 1/2" & 7 1/2" HB50BK

0

Pearl White, 6 3/4" & 8" **HB100PW** 

Natural, 6 3/4" & 8" **HB100NT** 

Maple, 6 3/4" & 8" **HB100MA** 

HB100WRB

Vintage Sunburst, 6 3/4" & 8" HB100VSB

#### 1 HEADLINER® SERIES HB50 ABS BONGO

The MEINL Headliner® Series ABS Bongo has the features of traditional bongos, made from sturdy ABS plastic. The compact size makes it handy and portable.

6 1/2" Macho & 7 1/2" Hembra

MATERIAL ABS plastic

FEATURES Hand selected buffalo heads Rounded rims for playing comfort

Black powder coated hardware

**INCLUDES** Tuning key colour BK: Black