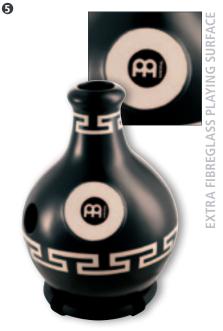

### **5** FIBERGLASS TRI SOUND IBO DRUM

The regular Tri Sound Ibo Drum features an additional fiberglass playing surface and an extra thin bottom.

size Large

MATERIAL Premium fiberglass

**FEATURES** Extra fiberglass playing surface

Built in microphone hole Resistant shell construction

INCLUDES Foam padded base COLOUR BKO: Black Ornament

ID3G0

0

**ID4BKO** 

ID6

9

8 EXTRA FIBREGLASS BOTTOM FOR MORE SOUND OPTIONS **ID8RB** 