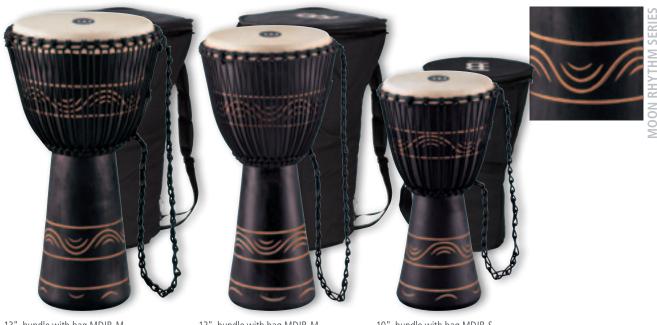

#### **1** ORIGINAL AFRICAN STYLE **ROPE TUNED WOOD DJEMBES**

These djembes are carved from one solid piece of plantation grown Mahogany Wood. These high quality instruments are crafted with great attention to detail and provide an outstanding, full-volume sound. We offer these drums in three different series: The Earth Rhythm Series features a carved design in black and brown. Its earthy pattern is evocative of ploughed fields and stalks of grain. The Moon Rhythm Series features a carved design in a dark mystic finish. The Water Rhythm Series features a carved design evocative of ocean waves, and all djembes come bundled with the Professional MEINL Djembe Bag.

M:10" (9 1/4" - 10 1/4") diameter, 20" tall SIZES L: 12" (10 3/4" – 12 1/4") diameter, 24" tall **XL**:13" (12 3/4" – 13 3/4") diameter, 25" tall

HTP ROPES M: 4 mm thickness, 25 runners L: 4 mm thickness, 35 runners XL: 5 mm thickness, 35 runners

MATERIAL Mahogany Wood

FEATURES Carved from one solid piece of plantation

grown Mahogany Wood Hand selected goat heads Pre-stretched HTP nylon ropes Hand carved shells

Ornamental carving

Professional Djembe Bag made out of INCLUDES

heavy duty padded nylon

colours ADJ2: Brown ADJ3: Brown/Black ADJ4: Black

13", bundle with bag MDJB-M **ADJ3-XL+BAG** 

12", bundle with bag MDJB-M **ADJ3-L+BAG** 

10", bundle with bag MDJB-S **ADJ3-M+BAG** 