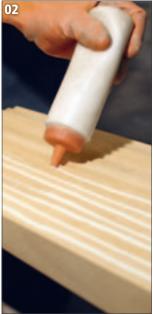

# **CAJONS**

- MEINL cajons are constructed with a combination of gluing and nailing techniques.
- The cajon body is planed by hand. This creates the optimal contact between the faceplate and the body.
- The sound hole is cut out of the back plate.
- The sides and edges are carefully sanded.
- The adjustable sizzle strings are positioned behind the frontplate. Here you see the tuning screws on the bottom of the cajon.
- Our proprietary snare mechanism with foot pedal is being installed. Here you see the return spring being connected.
- Here you see a Bubinga face-plate being fastened with screws.
- MEINL cajons are securely packed for safe transport to distributors and dealers all over the world