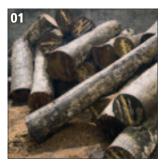

# **CONGAS**

- Rubber Wood stock is sawed to desired thickness for conga staves.
- Glued double-layered staves are bent into shape in a large press.
- After bending, the staves have to be carefully checked for proper shape.
- A set of staves are pre-assembled and glued together by hand.
- The profile is cut by lathe.
- Conga rims are being checked and prepared for the finishing process.
- Sanding a perfect surface is skilled work.
- Logo is hand silk screened on a conga head.