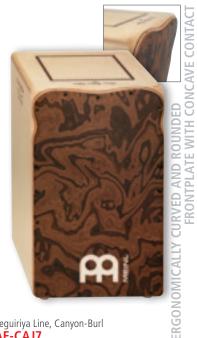

### 3 ERGO-SHAPE STRING CAJON (PATENTED)

The MEINL Ergo-Shape String Cajon features an exotic Bubinga frontplate and two innovations: The frontplate is ergonomically curved for maximum comfort and sound development, and the string mute system gives your sound extra precision and control. The Bubinga frontplate is a rich and beautiful reddish coloured African wood.

MATERIALS Frontplate: Bubinga

Resonating Body: Rubber Wood (Hevea brasiliensis Muell.-Arg.)

FEATURES Ergo-Shape (DE, US patent)

Adjustable sizzle effect

Integrated string mute system (US patent)

Adjustable top corners