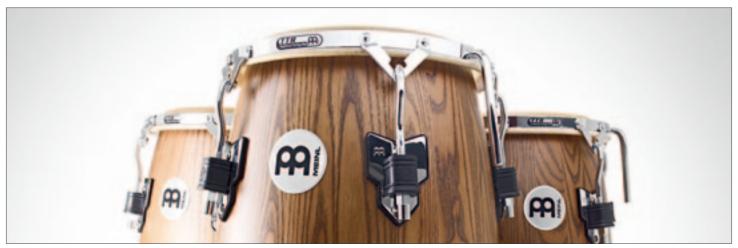

# MARATHON® CLASSIC SERIES CONGAS

Super Natural, 11" MCC11SNT-M

Super Natural, 11 3/4" MCC1134SNT-M

Super Natural, 12 1/2" MCC1212SNT-M

#### MARATHON® CLASSIC SERIES CONGAS

The MEINL Marathon® Classic Series Congas set the standard in this price range by which other wood congas are judged. They combine professional features at a very attractive price.

11" Quinto, 11 3/4" Conga,

12 1/2" Tumba

30" tall

MATERIAL Two ply Rubber Wood

(Hevea brasiliensis Muell.-Arg.)

**FEATURES** True Skin Buffalo Heads

8 mm strong tuning lugs 2.6 mm rounded SSR-Rims Black powder coated hardware INCLUDES Steely II Conga Stand (patented)

MEINL Conga Saver (patented)

Accessory pouch L-shaped tuning key Tune Up Oil

colours CB: Coffee Burst, high gloss

SNT-M: Super Natural, matte

Steely-II patents:

L-shaped leg and metal spike attachment

(DE, TH, US patent) U-shaped notch (US patent) Ergonomic arched rubber bracing