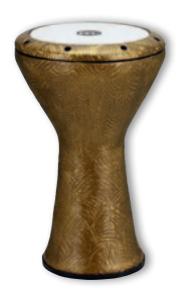

**⑦** MARATHON<sup>®</sup> CLASSIC SERIES CONGA SET

The MEINL Marathon® Classic Series Conga Set combines professional features at a very attractive price. This conga set is equipped with a height adjustable double braced tripod stand.

sizes 11" Quinto, 11 3/4" Conga

30" tall

MATERIAL Rubber Wood

0

(Hevea brasiliensis Muell.-Arg.)

**FEATURES** True Skin Buffalo Heads

8 mm strong tuning lugs 2.6 mm rounded SSR-Rims Black powder coated hardware INCLUDES Height adjustable double braced tripod stand MEINL Conga Saver (patented)

Accessory pouch

L-shaped tuning key Tune Up Oil

COLOUR PANTENT

ATB-M: Antique Tobacco Burst, matte MEINL Conga Saver (CN, TH, US patent) 0

PREMIUM FIBERGLASS GUARANTEES LONG DURABILITY AND RESISTANCE TO CLIMATIC CHANGES