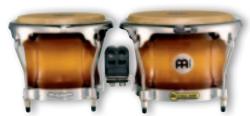

## FREE RIDE SERIES WOOD BONGOS

Natural, 7" & 8 1/2" **FWB400NT** 

Ebony Black, 7" & 8 1/2" FWB400EBK

2

Cherry Red, 7" & 8 1/2" FWB400CR

Antique Mahogany Burst, 7" & 9" WB500AMB

Gold Amber Sunburst, 7" & 8 1/2" FWB400GAB

#### ♠ FREE RIDE SERIES (DE PATENT) **FWB400 WOOD BONGOS**

The MEINL FWB400 Free Ride Series Wood Bongos are the preferred bongo model by many top percussionists. Exceptional sound qualities combined with a wide variety of colours make it the perfect bongo for the working musician.

7" Macho & 8 1/2" Hembra SIZES

Rubber Wood

(Hevea brasiliensis Muell.-Arg.)

3

FEATURES 3 mm rounded SSR-Rims

colours BB: Brown Burl CR: Cherry Red **EBK**: Ebony Black

GAB: Gold Amber Sunburst

NT: Natural FINISH High gloss