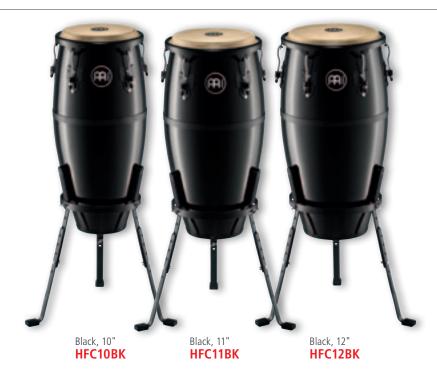

# 1 2 3 4 5 6 HEADLINER® SERIES CONGA SETS

Get started with the MEINL Headliner® Series Conga Sets. They offer outstanding quality and great value in the budget price range, yet are equipped with many features known from professional instruments. These conga sets come with a height adjustable double braced tripod stand. **HC888**: 10" & 11" conga set **HC812**: 11" & 12" conga set

28" tall

MATERIAL Rubber Wood

(Hevea brasiliensis Muell.-Arg.)

FEATURES Hand selected buffalo heads

8 mm strong tuning lugs

Original MEINL style tuning brackets

2 mm rounded rims

Black powder coated hardware

INCLUDES Height adjustable double braced tripod stand

Tuning key

colours NT: Natural

VSB: Vintage Sunburst

WRB: Wine Red Burst

FINISH High gloss

JARRENGTON DE LEON DOMINICAN REPUBLI

NEW!