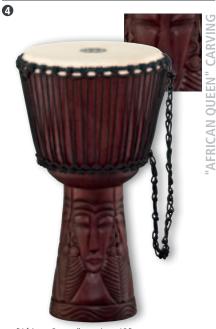

#### **4** "AFRICAN QUEEN" DJEMBE

SIZE L: 12" (10 3/4" – 12 1/4") diameter, 24" tall
HTP ROPE L: 4 mm thickness, 35 runners
FEATURES Carved from one solid piece of plantation
grown Mahogany Wood
Hand selected goatskin head
Pre-stretched 4 mm HTP Nylon rope
Special "African Queen" carving