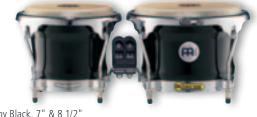

# FREE RIDE SERIES FIBERGLASS BONGOS

Black Sparkle, 6 3/4" & 8" FFB200BKSP

0

Blue Sparkle, 7" & 8 1/2" FFB400BSP

Black Sparkle, 7" & 8 1/2" FFB400BKSP

Carbon Finish, 7" & 8 1/2" FFB400CA

TMB-S

#### 2 FREE RIDE SERIES (DE PATENT) FFB400 FIBERGLASS BONGOS

These bongos convince with a stunning sound reaching from powerful mids to sharp highs. Thanks to their fiberglass shells they are extremely durable and the perfect instrument for the working musician on the road.

7" Macho & 8 1/2" Hembra MATERIAL Premium fiberglass

FEATURES MEINL Free Ride Suspension System

(DE patent)

**TMB** 

Chrome plated hardware True Skin Cow Heads 8 mm strong tuning lugs 3 mm rounded SSR-Rims Resonance Shaping Area **INCLUDES** Accessory pouch

L-shaped tuning key Tune Up Oil

coLours **BKSP**: Black Sparkle BSP: Blue Sparkle CA: Carbon Finish