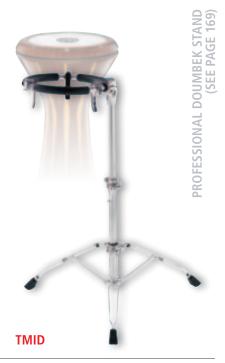

INCLUDES MEINL Conga Saver (CN, TH, US patent)

MEINL Soundpads Accessory pouch L-shaped tuning key Tune Up Oil

colours ARF: Aztec Red Fade

**BB**: Brown Burl NT: Natural

FINISH High gloss

PROFESSIONAL CONGA STAND (SEE PAGE 166)