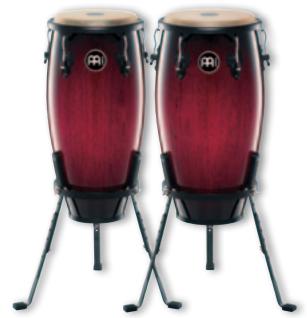

#### **1** HEADLINER® SERIES CONGAS

The 10" & 11" pair is the perfect set of congas to get you started! The compact size is easy for young players to handle, light to carry, and has a full, rich sound. You can develop a full foundation of conga techniques and rhythms with these student-friendly drums. The 11" & 12" pair is a full-sized entry level conga set. They have superb projection, warm tones, light weight and features found on professional congas. They offer outstanding quality and great value in the budget price range. This is a pair of congas you will want to keep around as you develop your skills.

HC555: 10" & 11" conga set SIZES HC512: 11" & 12" conga set

28" tall

MATERIAL Rubber Wood

(Hevea brasiliensis Muell.-Arg.) **FEATURES** Hand selected buffalo heads

8 mm strong tuning lugs

Original MEINL style tuning brackets

2 mm rounded rims Black powder coated hardware

Height adjustable basket stands (patented)

with quick set up system

Tuning key

colours BK: Black

NT: Natural

**VSB**: Vintage Sunburst

WRB: Wine Red Burst

FINISH High gloss **PATENTS** 

Basket stand patents:

Ergo arched rubber bracing (CN, DE, US patent)

U-shaped notch (US patent) L-shaped leg (DE patent)

Vintage Sunburst, 10" & 11" **HC555VSB** 

Vintage Sunburst, 11" & 12" **HC512VSB** 