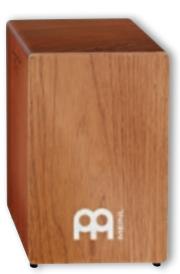

**⑦** MARATHON<sup>®</sup> CLASSIC SERIES CONGA SET

The MEINL Marathon® Classic Series Conga Set combines professional features at a very attractive price. This conga set is equipped with a height adjustable double braced tripod stand.

sizes 11" Quinto, 11 3/4" Conga

30" tall

MATERIAL Rubber Wood

0

(Hevea brasiliensis Muell.-Arg.)

**FEATURES** True Skin Buffalo Heads

8 mm strong tuning lugs 2.6 mm rounded SSR-Rims Black powder coated hardware INCLUDES Height adjustable double braced tripod stand MEINL Conga Saver (patented)

Accessory pouch

L-shaped tuning key Tune Up Oil

COLOUR PANTENT

ATB-M: Antique Tobacco Burst, matte MEINL Conga Saver (CN, TH, US patent) 0

PREMIUM FIBERGLASS GUARANTEES LONG DURABILITY AND RESISTANCE TO CLIMATIC CHANGES