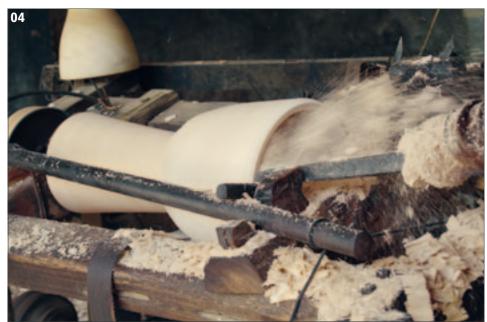

# **CONGAS**

- Rubber Wood stock is sawed to desired thickness for conga staves.
- Glued double-layered staves are bent into shape in a large press.
- After bending, the staves have to be carefully checked for proper shape.
- A set of staves are pre-assembled and glued together by hand.
- The profile is cut by lathe.
- Conga rims are being checked and prepared for the finishing process.
- Sanding a perfect surface is skilled work.
- Logo is hand silk screened on a conga head.