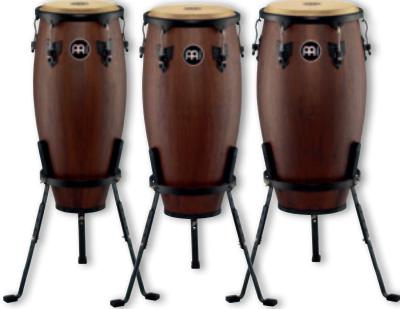

# **HEADLINER® TRADITIONAL DESIGNER SERIES CONGAS**

Cubano Retro, 10" **HTC10WB-M** 

Cubano Retro, 11" **HTC11WB-M** 

Cubano Retro, 12"
HTC12WB-M

#### 1 HEADLINER® DESIGNER SERIES CONGAS

These congas are offered individually, and you can make up a trio of the three singles: Nino, Quinto and Conga. These three sizes create a full tonal range.

sizes 10" Nino, 11" Quinto, 12" Conga 28" tall

MATERIAL Rubber Wood

(Hevea brasiliensis Muell.-Arg.)

FEATURES Hand selected buffalo heads

8 mm strong tuning lugs

Original MEINL style tuning brackets

2 mm rounded rims

Black powder coated hardware **HTC**: 5 mm traditional TTR-Rims

INCLUDES Height adjustable basket stands

(patented) with quick set up system

Tuning key

**PBK-M**: Phantom Black

VWB-M: Vintage Wine Barrel

WB-M: Walnut Brown

FINISH Matte

**PATENTS** Basket stand patents:

Ergo arched rubber bracing (CN, DE, US patent) U-shaped notch (US patent) L-shaped leg (DE patent)

CARLOS MALDONADO, PUERTO RICO