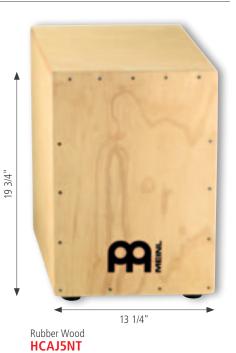

**HCAJ1NT** 

T1 3/4"

Mahogany

193/4"

1 HEADLINER® SERIES CAJONS

**HCAJ1MH-M** 

The MEINL Headliner® Series Cajons deliver the classic cajon sound at an affordable price and can be used in Flamenco or World Music. They are also very useful during unplugged gigs for delivering the rhythmic foundation for a whole band when a full drum set can't be used.

HCAJ1: 11 3/4" W x 18" H x 11 3/4" D
HCAJ3: 11 3/4" W x 19 3/4" H x 11 3/4" D
HCAJ5: 13 1/4" W x 19 3/4" H x 13 3/4" D

MATERIALS HCAJ1AWA / HCAJ3AWA / HCAJ5AWA

Frontplate: Stained American White Ash (*Fraxinus Americana* L.) Resonating body: Eco-friendly medium density fiberboard

### HCAJ1NT / HCAJ3NT / HCAJ5NT

Frontplate: Rubber Wood (*Hevea brasiliensis* Muell.-Arg.) Resonating body: Rubber Wood (*Hevea brasiliensis* Muell.-Arg.)

FEATURES Adjustable top corners
Adjustable sizzle effect
Anti-slip sitting surface
Wide sound options
HCAJ5: Full bass spectrum

INCLUDES Allen wrench
FINISH Matte