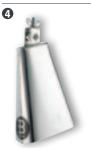

JG1M: Steel solid brass JG1B: Solid brass

**FEATURES** Padded grip

Guiro style playing surface

### **COWBELLS**









- Cowbells are made in two halves. Here you see one side getting its hammered texture for an extra dry sound.
- The MEINL logo is then stamped in the proper place.
- The corners have to be cut out so the flat blank can be shaped into a cowbell.
- A press forms the bell halves into shape.
- Excess material is trimmed away.
- The welds are brushed clean in preparation for the finish.











8" big mouth RM80B



Aprelia



8" small mouth **KA80S** 



6 1/4" **KA625** 



Cenny acons



8" big mouth STB80BHH-G



ADJUSTABLE INTERIOR DAMPENING MECHANISM

6 1/4" STB625HH-G



8" big mouth STB80BHH-S



6 1/4 STB625HH-S



8" big mouth STB80BHH-C



6 1/4" STB625HH-C



8" big mouth STB80B-CH



8" small mouth STB80S-CH



6 1/4" STB625-CH



5 1/2" STB55-CH



4 1/2" low pitch STB45L-CH





8" big mouth STB80B



8" small mouth STB80S



6 1/4" **STB625** 



5 1/2" STB55



4 1/2" high pitch STB45H



medium pitch STB45M



low pitch STB45L

### **1** ARTIST SERIES COWBELL (RUSS MILLER)

The Russ Miller "Multi-Bell" enables multiple tones and is a breakthrough in versatility. You can adjust the amount of ring to your desired level with just a turn of a knob. This innovation brings out the most in a cowbell!

MATERIAL Special steel alloy

FEATURES Adjustable interior dampening mechanism

Hammered

Hand brushed black FINISH

### 2 ARTIST SERIES COWBELLS (KENNY ARONOFF)

Kenny Aronoff says: "my signature cowbells are the ultimate drummer's bells. Playin