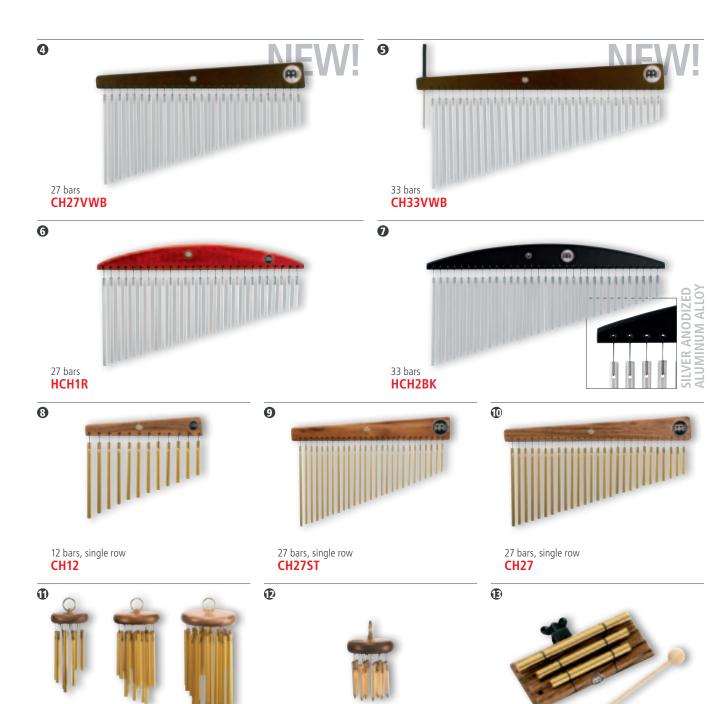

ES Holder Striker

### **3** CHIMES, 33 BARS

The 33 bar chimes produce a very bright sound with a pronounced upper overtone spectrum. They are perfect for all live situations.

SIZE33 bars, single rowMATERIALGold anodized aluminum alloyFEATUREHigh frequency chime

**INCLUDES** High frequency chim

Striker

### **4** VINTAGE CHIMES, 27 BARS

The 27 bar Vintage Chimes is an excellent addition to any drum or percussion arrangement.

SIZE 27 bars, single row

MATERIAL Silver anodized aluminum alloy

COLOUR VWB: Vintage Wine Barrel

### S VINTAGE CHIMES, 33 BARS

The 33 bar Vintage Chimes can be used in a wide range of musical styles, producing a sweet sparkling sound.

size 33 bars, single row

MATERIAL Silver anodized aluminum alloy

INCLUDES Holder Striker

COLOUR VWB: Vintage Wine Barrel



### **6** HEADLINER® SERIES CHIMES, 27 BARS

18 bars

**CH-H18** 

24 bars

**CH-H24** 

The MEINL Headliner® Series Chimes are a great and affordable addition to any percussion set-up! They are made from high quality materials and produce a full and warm chime sound.

size 27 bars

12 bars

**CH-H12** 

MATERIAL Silver anodized aluminum alloy

colour R: Red

### **1** HEADLINER® SERIES CHIMES, 33 BARS

This chime has 33 silver-anodized bars for a full sound spectrum. The curved black truss beam and the silver bar chimes look great in any percussion setup.

size 33 bars

MATERIAL Silver anodized aluminum alloy

coLour BK: Black

# **3** CHIMES, 12 BARS

12 pegs CH-HPEG

The 12 bar chimes produce a beautiful, high pitched sound. Not too obtrusive, ideal for tasteful chime accents.

size 1