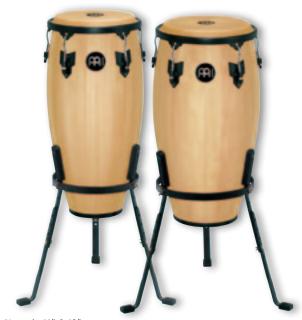

# 1 2 3 4 5 6 HEADLINER® SERIES CONGA SETS

Get started with the MEINL Headliner® Series Conga Sets. They offer outstanding quality and great value in the budget price range, yet are equipped with many features known from professional instruments. These conga sets come with a height adjustable double braced tripod stand. **HC888**: 10" & 11" conga set **HC812**: 11" & 12" conga set

28" tall

MATERIAL Rubber Wood

(Hevea brasiliensis Muell.-Arg.)

FEATURES Hand selected buffalo heads

8 mm strong tuning lugs

Original MEINL style tuning brackets

2 mm rounded rims

Black powder coated hardware

INCLUDES Height adjustable double braced tripod stand

Tuning key

colours NT: Natural

VSB: Vintage Sunburst

WRB: Wine Red Burst

FINISH High gloss

JARRENGTON DE LEON DOMINICAN REPUBLI

NEW!