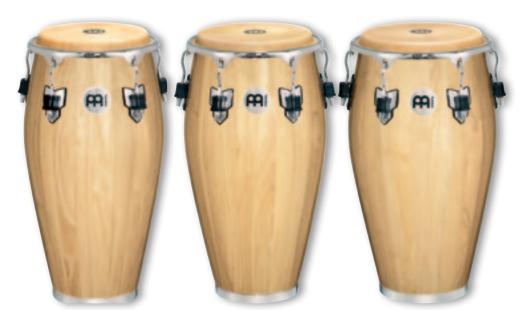

**⑦** MARATHON<sup>®</sup> CLASSIC SERIES CONGA SET

The MEINL Marathon® Classic Series Conga Set combines professional features at a very attractive price. This conga set is equipped with a height adjustable double braced tripod stand.

sizes 11" Quinto, 11 3/4" Conga

30" tall

MATERIAL Rubber Wood

0

(Hevea brasiliensis Muell.-Arg.)

**FEATURES** True Skin Buffalo Heads

8 mm strong tuning lugs 2.6 mm rounded SSR-Rims Black powder coated hardware INCLUDES Height adjustable double braced tripod stand MEINL Conga Saver (patented)

Accessory pouch

L-shaped tuning key Tune Up Oil

COLOUR PANTENT

ATB-M: Antique Tobacco Burst, matte MEINL Conga Saver (CN, TH, US patent) 0

PREMIUM FIBERGLASS GUARANTEES LONG DURABILITY AND RESISTANCE TO CLIMATIC CHANGES