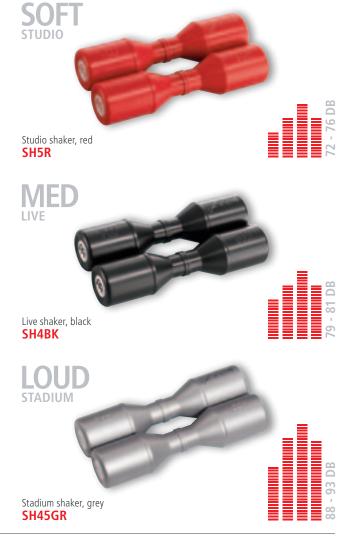

eel

Pellets: Coated steel Black nickel

# 3 CLAMSHELL SPARK SHAKERS

Clamshell Spark Shakers have a single solid weld holding the two halves of the shell together like a hinge. When you squeeze the two halves together, you get a wildly variable pitch response. It comes in two pitches, for high-low combinations.

material Steel

FEATURES Comes in a set of two

Wildly variable pitch response

FINISH Black nickel

### 4 HEADED SPARK SHAKER

One side of the MEINL Headed Spark Shaker is a drum head! Premium goatskin and a steel shell provide a rattling combination of crisp warm tones and a bright metal timbre.

size Medium

MATERIALS Shaker: Coated steel

Pellets: Coated steel

Goat head

FEATURES Swirling effect

Variable pitch

FINISH Black nickel

# **ARTIST SERIES & STUDIOMIX SHAKERS**











0



Medium SH12-M-BK

# 1 ARTIST SERIES SHAKERS (LUIS CONTE)

The three versions have been designed according to master percussionist Luis Conte's exact requirements. "My shaker sound is as smooth as silk" is how Luis described their sound.

size Medium
MATERIAL Plastic

FEATURE Two individual shakers connected as one

instrument

colours SH4BK (Live Shaker): BK: Black SH45GR (Stadium Shaker): GR: Grey

SH45GR (Stadium Shaker): GR: ( SH5R (Studio Shaker): R: Red

# STUDIOMIX SHAKERS

The StudioMix Shakers have a crisp full sound and come in two sizes. The textured surface both enhances the timbre and enables a positive grip. Lightweight plastic body is virtually unbreakable.

sizes Medium

Large

MATERIAL Plastic

**FEATURE** Textured surface for special sound and positive grip

c