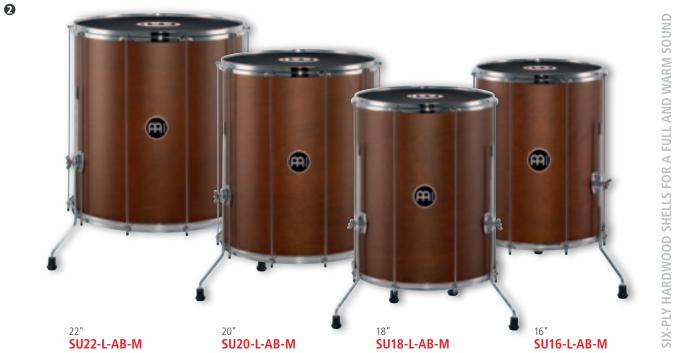

**⑦** MARATHON<sup>®</sup> CLASSIC SERIES CONGA SET

The MEINL Marathon® Classic Series Conga Set combines professional features at a very attractive price. This conga set is equipped with a height adjustable double braced tripod stand.

sizes 11" Quinto, 11 3/4" Conga

30" tall

MATERIAL Rubber Wood

0

(Hevea brasiliensis Muell.-Arg.)

**FEATURES** True Skin Buffalo Heads

8 mm strong tuning lugs 2.6 mm rounded SSR-Rims Black powder coated hardware INCLUDES Height adjustable double braced tripod stand MEINL Conga Saver (patented)

Accessory pouch

L-shaped tuning key Tune Up Oil

COLOUR PANTENT

ATB-M: Antique Tobacco Burst, matte MEINL Conga Saver (CN, TH, US patent) 0

PREMIUM FIBERGLASS GUARANTEES LONG DURABILITY AND RESISTANCE TO CLIMATIC CHANGES