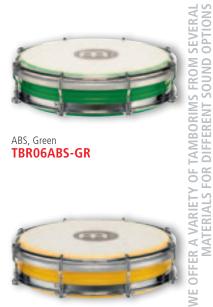

## **HEADLINER® SERIES DANCING PERCUSSION**

0

Red, 8" x 11 1/4" **HFDD2R** 

Red, 8" x 11 1/3" **HDJ200R** 

0

3

Black, 8 1/2" x 24" **HC301BK** 

Red, 12" x 22 3/4" **HDJ400R** 

MDJS1

The MEINL Headliner® Series Dancing Percussion are the perfect instruments for educational or street percussion. They are made from high quality materials and produce great sounds.

#### **1** FIBERGLASS FAMILY DRUM

SIZE 8" diameter, 11 1/4" tall
MATERIAL Premium fiberglass
FEATURES Traditional rim

Black powder coated hardware

INCLUDES Nylon strap
Tuningkey
COLOUR R: Red

#### **2** FIBERGLASS MINI DANCING DJEMBE

8" diameter, 11 1/3" tall
MATERIAL Premium fiberglass

FEATURES Traditional rim

Black powder coated hardware

Floatune Tuning System
Nylon strap

Tuning key

colour R: Red

#### **3** FIBERGLASS DANCING CONGA

SIZE 8 1/2" diameter, 24" tall
MATERIAL Premium fiberglass
FEATURES 7 mm strong tuning lugs
2.2 mm rounded rim

Black powder coated hardware

INCLUDES Nylon strap
Tuning key

colour BK: Black

#### **4** FIBERGLASS DANCING DJEMBE

SIZE 12" diameter, 22 3/4" tall

MATERIAL Premium fiberglass

FEATURES 7 mm strong tuning lugs
2.2 mm rounded rim

Black powder coated hardware

INCLUDES Nylon strap Tuning key

colour R: Red