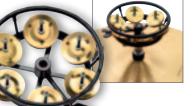

# 1 2 3 4 5 6 HEADLINER® SERIES CONGA SETS

Get started with the MEINL Headliner® Series Conga Sets. They offer outstanding quality and great value in the budget price range, yet are equipped with many features known from professional instruments. These conga sets come with a height adjustable double braced tripod stand. **HC888**: 10" & 11" conga set **HC812**: 11" & 12" conga set

28" tall

MATERIAL Rubber Wood

(Hevea brasiliensis Muell.-Arg.)

FEATURES Hand selected buffalo heads

8 mm strong tuning lugs

Original MEINL style tuning brackets

2 mm rounded rims

Black powder coated hardware

INCLUDES Height adjustable double braced tripod stand

Tuning key

colours NT: Natural

VSB: Vintage Sunburst

WRB: Wine Red Burst

FINISH High gloss

JARRENGTON DE LEON DOMINICAN REPUBLI

NEW!