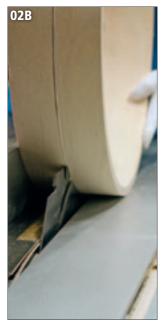

# **CONGAS**

- Rubber Wood stock is sawed to desired thickness for conga staves.
- Glued double-layered staves are bent into shape in a large press.
- After bending, the staves have to be carefully checked for proper shape.
- A set of staves are pre-assembled and glued together by hand.
- The profile is cut by lathe.
- Conga rims are being checked and prepared for the finishing process.
- Sanding a perfect surface is skilled work.
- Logo is hand silk screened on a conga head.