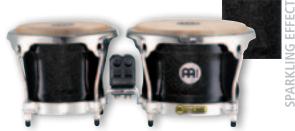

0

Black, 6 1/2" & 7 1/2" HB50BK

0

Pearl White, 6 3/4" & 8" **HB100PW** 

Natural, 6 3/4" & 8" **HB100NT** 

Maple, 6 3/4" & 8" **HB100MA** 

HB100WRB

Vintage Sunburst, 6 3/4" & 8" HB100VSB

colours MA: Maple

FINISH

NT: Natural PW: Pearl White **VSB**: Vintage Sunburst

WRB: Wine Red Burst High gloss

ADDS STRENGTH TO

THE COMPACT SIZE MAKES THEM HANDY AND PORTABLE

Vintage Wine Barrel, 6 3/4" & 8" **HB100VWB-M** 