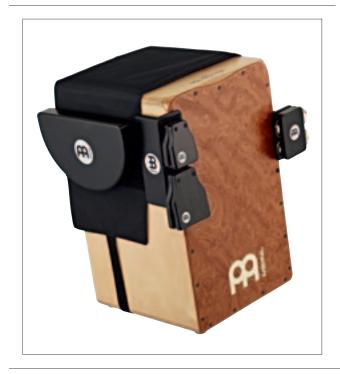

strument!

sizes Small

Medium

Large
MATERIAL Rubber Wood

(Hevea brasiliensis Muell.-Arg.)

**FEATURES** Spring-opened

Matte

Hook and loop fastener goes on any

surface coLOUR Black

FINISH

### 3 CAJON JINGLE CASTANET

Medium

WJC1-M

The MEINL Cajon Jingle Castanet adds another accent to the Cajon. A pair of steel jingles gives a light metallic touch to the fundamental wooden Castanet. Various finger techniques produce changeable sounds. Like all our Cajon Castanets, self-adhesive tape application means they go easily on your cajon, or anywhere else.

SIZE Medium

MATERIAL Rubber Wood

(Hevea brasiliensis Muell.-Arg.)

FEATURES Spring-opened

Hook and loop fastener goes on any surface

Steel Jingles

colour Black FINISH Matte







**EXTRA POCKET FOR SMALL PERCUSSION** 

**NEW!** 





### **1** TRAVEL CAJON

The MEINL Travel Cajon is a great way to practice cajon techniques while on the go or when you need to keep the volume way down. It is perfect for keeping your chops in shape, any time, anywhere!

11 3/4" SIZE MATERIAL Rubber Wood

(Hevea brasiliensis Muell.-Arg.)

FEATURES Internal snare wires

Compact design

Sound port for clear sound projection Great way to practice cajon techniques

while on the go

BK: Black COLOUR Matte FINISH

# CAJON BLANKET

The MEINL Cajon Blanket is an excellent addition to your cajon that will help you make good use of space. The blanket is attached with a string to the bottom of the cajon and features on top a padded sitting area for comfort. On one side the blanket has a pocket for extra percussion instruments storage while the ot