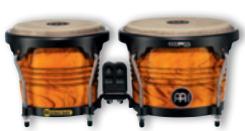

## **MEINL RAPC BONGOS**

Black Maple Burst, 6 3/4" & 8" MB400BKMB

Cherry, 6 3/4" & 8" **MB400CHE** 

Ebony Black, 6 3/4" & 8" **MB400EBP** 

Bubinga, 6 3/4" & 8" **MB400BU** 

## RAPC (RADIAL PLY CONSTRUCTION) BONGOS (DE PATENT)

MEINL's new Radial Ply Construction was adopted from traditional drum-set shell building techniques. It uses several thin layers of wood being formed together to make a super strong shell that is lighter and more resonant. Add to that Meinl's patented Free Ride system that allows the bongos to be joined with NO HOLES DRILLED IN THE SHELLS and you have some serious bongo innovation.

sizes 6 3/4" Macho & 8" Hembra MATERIAL 5 layers of plywood

FEATURES MEINL Free Ride Suspension System

(DE patent) RAPC Technology True Skin Cow Heads 8 mm strong tuning lugs 2.5 mm rounded SSR-Rims

INCLUDES Accessory pouch
L-shaped tuning key

Tune Up Oil

FINISHES BKMB: Black Maple Burst, high gloss

BU: Bubinga, high gloss CHE: Cherry, high gloss DB-M: Desert Burl, matte EBP: Ebony Black, high gloss