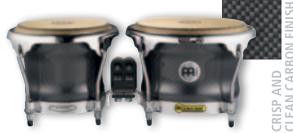

## FIBERCRAFT DESIGNER SERIES CONGAS

Carbon Finish, 11" FC11CA

Carbon Finish, 11 3/4" FC1134CA

Carbon Finish, 12 1/2" FC1212CA

#### FIBERCRAFT DESIGNER SERIES CONGAS

The MEINL Fibercraft Designer Series Congas come in a dazzling carbon finish. These congas are made from premium fiberglass for dependability and great sound characteristics.

sizes 11" Quinto, 11 3/4" Conga, 12 1/2" Tumba

30" tall

MATERIAL Premium fiberglassFEATURES True Skin Buffalo Heads

10 mm strong tuning lugs 4 mm rounded SSR-Rims Chrome plated hardware

INCLUDES MEINL Conga Saver (CN, TH, US patent)

MEINL Soundpads Accessory pouch L-shaped tuning key Tune Up Oil

COLOUR CA: Carbon Finish

ST-MCC

ST-FL / ST-MP / ST-WC

ST-MSA

STEELY II CONGA STANDS (SEE PAGE 166)

0