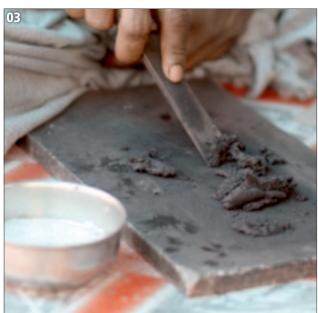

## DARBUKAS DOUMBEKS

- Aluminum is molten in a crucible, ready for casting.
- These aluminum blanks will be spun into darbuka bodies.
- Darburka body is here spunformed on a lathe.
- Molten aluminum is cast into a form.
- Cast aluminum bodies and rims.
- Rim is getting finished after casting.
- Some designs are hammered by hand.
- Some designs are engraved by mechanical burin.