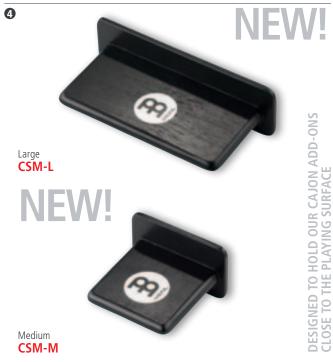

rument!

sizes Small

Medium

Large
MATERIAL Rubber Wood

(Hevea brasiliensis Muell.-Arg.)

**FEATURES** Spring-opened

Matte

Hook and loop fastener goes on any

surface coLOUR Black

FINISH

### 3 CAJON JINGLE CASTANET

Medium

WJC1-M

The MEINL Cajon Jingle Castanet adds another accent to the Cajon. A pair of steel jingles gives a light metallic touch to the fundamental wooden Castanet. Various finger techniques produce changeable sounds. Like all our Cajon Castanets, self-adhesive tape application means they go easily on your cajon, or anywhere else.

SIZE Medium

MATERIAL Rubber Wood

(Hevea brasiliensis Muell.-Arg.)

FEATURES Spring-opened

Hook and loop fastener goes on any surface

Steel Jingles

colour Black FINISH Matte







**EXTRA POCKET FOR SMALL PERCUSSION** 

**NEW!** 





### **1** TRAVEL CAJON

The MEINL Travel Cajon is a great way to practice cajon techniques while on the go or when you need to keep the volume way down. It is perfect for keeping your chops in shape, any time, anywhere!

11 3/4" SIZE MATERIAL Rubber Wood

(Hevea brasiliensis Muell.-Arg.)

FEATURES Internal snare wires

Compact design

Sound port for clear sound projection Great way to practice cajon techniques

while on the go

BK: Black COLOUR Matte FINISH

# CAJON BLANKET

The MEINL Cajon Blanket is an excellent addition to your cajon that will help you make good use of space. The blanket is attached with a string to the bottom of the cajon and features on top a padded sitting area for comfort. On one side the blanket has a pocket for extra percussion instruments storage while the othe