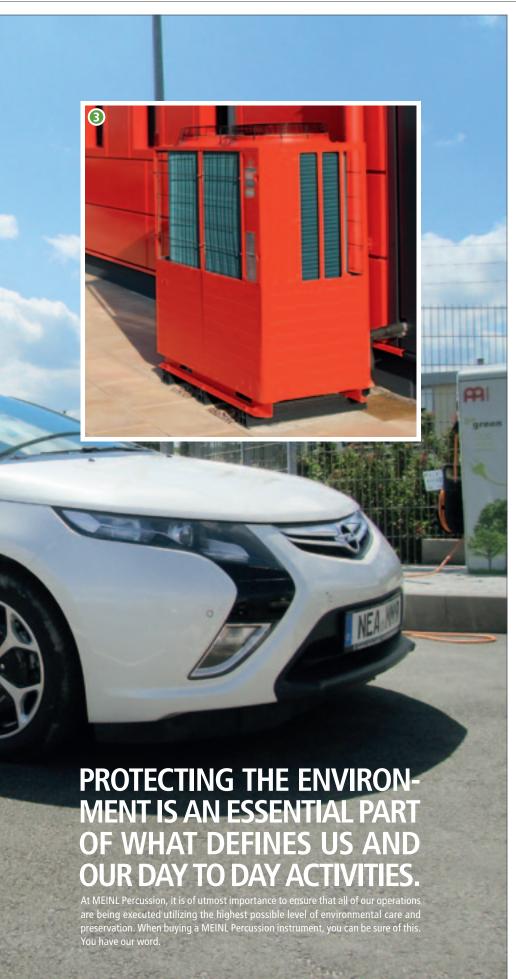

#### **3** AIR HEAT PUMP

All of the exhibition area of our new multipurpose hall gets heated by an air heat pump. The fans lead the outside air through the evaporator of the heat pump where the heat gets absorbed from the air. With the outside air there is always free environmental heat available and that makes it possible for us to abandon gas and heating oil. Additionally air heating pumps reduce pollutant and carbon emissions, are longlasting, reliable and low-maintenance.