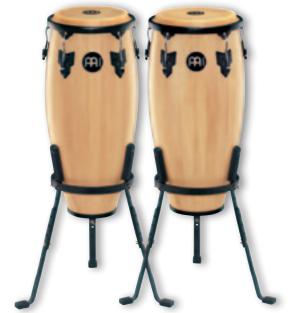

#### **1** HEADLINER® SERIES CONGAS

The 10" & 11" pair is the perfect set of congas to get you started! The compact size is easy for young players to handle, light to carry, and has a full, rich sound. You can develop a full foundation of conga techniques and rhythms with these student-friendly drums. The 11" & 12" pair is a full-sized entry level conga set. They have superb projection, warm tones, light weight and features found on professional congas. They offer outstanding quality and great value in the budget price range. This is a pair of congas you will want to keep around as you develop your skills.

HC555: 10" & 11" conga set SIZES HC512: 11" & 12" conga set

28" tall

MATERIAL Rubber Wood

(Hevea brasiliensis Muell.-Arg.) **FEATURES** Hand selected buffalo heads

8 mm strong tuning lugs

Original MEINL style tuning brackets

2 mm rounded rims Black powder coated hardware

Height adjustable basket stands (patented)

with quick set up system

Tuning key

colours BK: Black

NT: Natural

**VSB**: Vintage Sunburst

WRB: Wine Red Burst

FINISH High gloss **PATENTS** 

Basket stand patents:

Ergo arched rubber bracing (CN, DE, US patent)

U-shaped notch (US patent) L-shaped leg (DE patent)

Vintage Sunburst, 10" & 11" **HC555VSB** 

Vintage Sunburst, 11" & 12" **HC512VSB** 

Natural, 10" & 11" **HC555NT** 

Natural , 11" & 12" **HC512NT** 