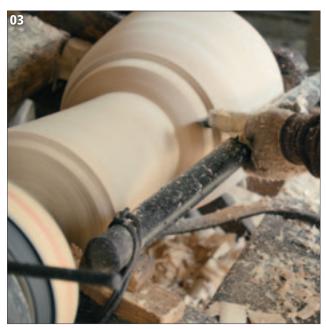

# **CONGAS**

- Rubber Wood stock is sawed to desired thickness for conga staves.
- Glued double-layered staves are bent into shape in a large press.
- After bending, the staves have to be carefully checked for proper shape.
- A set of staves are pre-assembled and glued together by hand.
- The profile is cut by lathe.
- Conga rims are being checked and prepared for the finishing process.
- Sanding a perfect surface is skilled work.
- Logo is hand silk screened on a conga head.