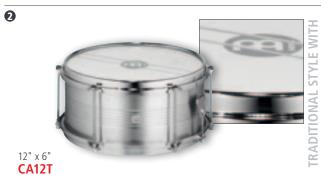

c high-low fundos and a higher pitched third surdo. Each surdo is cut shorter than its Rio counterpart, and typically worn much lower, on a belt.

SUB18AB-M

18" x 16", 20" x 16", 22" x 18" MATERIAL Six-ply hardwood shells FEATURES Countersunk bolt heads Chrome plated hardware Two head options

8 tuning lugs (18" model) 10 tuning lugs (20" & 22" models) Logo applied from underneath the head

(CN, US patent) Tuning key

COLOUR Matte FINISH

INCLUDES AB: African Brown

### **3** NAPA HEADS

The MEINL Napa Heads feature a two-layer construction with a strong, thin Mylar (plastic) under layer, and a soft Napa surface, securely bound together in a metal hoop.

16", 18", 20", 22" SIZES MATERIALS Nylon and leather cloth FEATURE Bonded in a hoop

Black COLOUR

### **CAIXAS & REPINIQUES**













12" x 12" **RE12** 

10" x 10" **RE10** 



12" x 12" **RE12AB-M** 

### CAIXAS 1 2

With shells made from premium aluminum, these caixas produce the classic bright and cutting sound with penetrating rim shots that these instruments are supposed to deliver.

MATERIAL Aluminum INCLUDES Tuning key

### **1** ALUMINUM CAIXAS (PATENTED)

12" x 4 1/2" 14" x 4"

FEATURES Replaceable synthetic heads

Countersunk bolt heads

Steel snare wires

Logo applied from underneath the head

(CN, US patent)

Professional snare throw-off mechanism

### 2TRADITIONALALUMINUMCAIXA(PATENTED)

4

**SIZE** 12" x 6'

FEATURES Traditional style snares made from guitar

strings

Extra deep body Countersunk bolt heads

Logo applied from underneath the head

(CN, US patent)

Replaceable synthetic heads

### REPINIQ