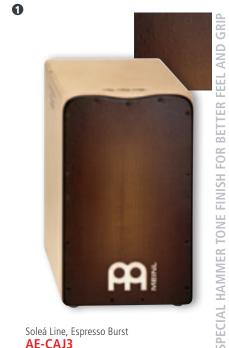

# **ARTISAN EDITION PERUVIAN CAJONS**

**HISTORY** The first African inhabitants arrived in America with little belongings. They were deprived of everything, including drums, one of their main instruments of expression. The ancient Afro-Americans found their way to obtain new percussion instruments, some of them did it by imitating the instruments left in Africa, and others did it by just creating new ones. During the drum playing prohibition boxes, made to transport merchandise or products, appeared and the authorities thought these boxes were not drums but homemade instruments so they didn't really care about it. Nevertheless, those rustic boxes started little by little to be used to accompany music and they were called "cajones" or "cajas" (boxes).

Reference: Rafael Santa Cruz

0

**AUTHENTIC PERUVIAN CAJONS MADE IN PERU** 

CAJON SOUND, ORIGINAL PERUVIAN STYLE!

High Gloss **AE-PCAJ2** 

Matte **AE-PCAJ1** 

### ARTISAN EDITION PERUVIAN CAJONS 1 2

The MEINL Artisan Edition Peruvian Cajons are handmade in Perú, where the cajon originated. These beautiful instruments offer truly authentic cajon sound to satisfy the most traditional and demanding players. Dovetail joinery construction allows for beautiful traditional cajon looks. For a crisp modern sound with pronounced bass and cutting slap select our AE-PCAJ1 matte finished model. For the most traditional cajon sound with earthy lows and subdued highs select our AE-PCAJ2 gloss finished model.