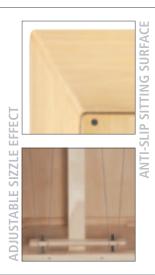

### HCAJ1NT / HCAJ3NT / HCAJ5NT

Frontplate: Rubber Wood (*Hevea brasiliensis* Muell.-Arg.) Resonating body: Rubber Wood (*Hevea brasiliensis* Muell.-Arg.)

FEATURES Adjustable top corners
Adjustable sizzle effect
Anti-slip sitting surface
Wide sound options
HCAJ5: Full bass spectrum

### 2 CAJON PAD

The MEINL Cajon Pad is the optimal cushion for our Headliner® Series Cajons. It assures more comfort and a safe seat while playing the instrument.

SIZE 10" x 10" MATERIAL Soft foam

FEET FOR A SOLID BASE