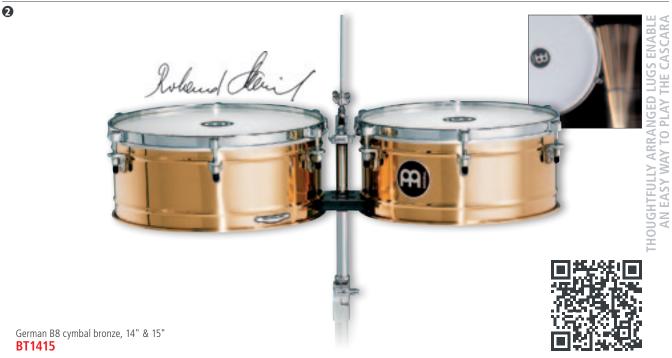

**⑦** MARATHON<sup>®</sup> CLASSIC SERIES CONGA SET

The MEINL Marathon® Classic Series Conga Set combines professional features at a very attractive price. This conga set is equipped with a height adjustable double braced tripod stand.

sizes 11" Quinto, 11 3/4" Conga

30" tall

MATERIAL Rubber Wood

0

(Hevea brasiliensis Muell.-Arg.)

**FEATURES** True Skin Buffalo Heads

8 mm strong tuning lugs 2.6 mm rounded SSR-Rims Black powder coated hardware INCLUDES Height adjustable double braced tripod stand MEINL Conga Saver (patented)

Accessory pouch

L-shaped tuning key Tune Up Oil

COLOUR PANTENT

ATB-M: Antique Tobacco Burst, matte MEINL Conga Saver (CN, TH, US patent) 0

PREMIUM FIBERGLASS GUARANTEES LONG DURABILITY AND RESISTANCE TO CLIMATIC CHANGES