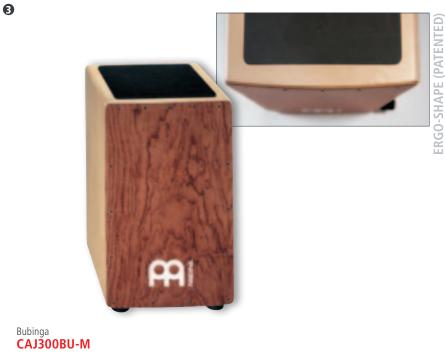

### 3 ERGO-SHAPE STRING CAJON (PATENTED)

The MEINL Ergo-Shape String Cajon features an exotic Bubinga frontplate and two innovations: The frontplate is ergonomically curved for maximum comfort and sound development, and the string mute system gives your sound extra precision and control. The Bubinga frontplate is a rich and beautiful reddish coloured African wood.

MATERIALS Frontplate: Bubinga

Resonating Body: Rubber Wood (Hevea brasiliensis Muell.-Arg.)

FEATURES Ergo-Shape (DE, US patent)

Adjustable sizzle effect

Integrated string mute system (US patent)

Adjustable top corners

Padded sitting surface

INCLUDES Allen wrench

Matte FINISH