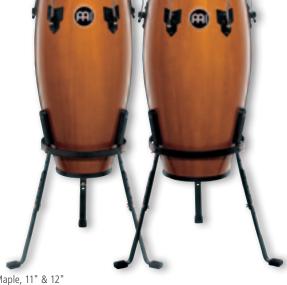

# 1 2 3 4 5 6 HEADLINER® SERIES CONGA SETS

Get started with the MEINL Headliner® Series Conga Sets. They offer outstanding quality and great value in the budget price range, yet are equipped with many features known from professional instruments. These conga sets come with a height adjustable double braced tripod stand. **HC888**: 10" & 11" conga set **HC812**: 11" & 12" conga set

28" tall

MATERIAL Rubber Wood

(Hevea brasiliensis Muell.-Arg.)

FEATURES Hand selected buffalo heads

8 mm strong tuning lugs

Original MEINL style tuning brackets

2 mm rounded rims

Black powder coated hardware

INCLUDES Height adjustable double braced tripod stand

Tuning key

colours NT: Natural

VSB: Vintage Sunburst

WRB: Wine Red Burst

FINISH High gloss

JARRENGTON DE LEON DOMINICAN REPUBLI

NEW!