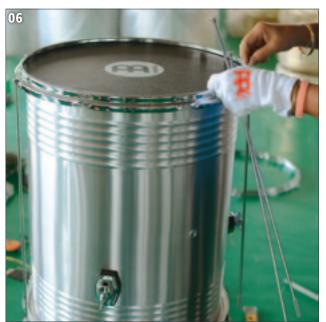

## DARBUKAS DOUMBEKS

- Aluminum is molten in a crucible, ready for casting.
- These aluminum blanks will be spun into darbuka bodies.
- Darburka body is here spunformed on a lathe.
- Molten aluminum is cast into a form.
- Cast aluminum bodies and rims.
- Rim is getting finished after casting.
- Some designs are hammered by hand.
- Some designs are engraved by mechanical burin.