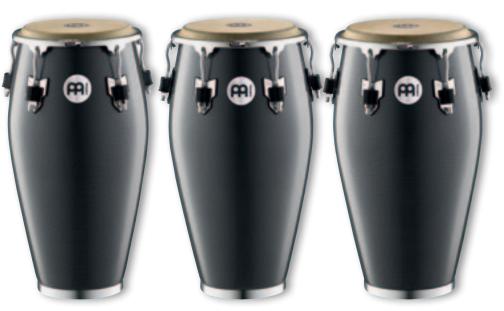

**⑦** MARATHON<sup>®</sup> CLASSIC SERIES CONGA SET

The MEINL Marathon® Classic Series Conga Set combines professional features at a very attractive price. This conga set is equipped with a height adjustable double braced tripod stand.

sizes 11" Quinto, 11 3/4" Conga

30" tall

MATERIAL Rubber Wood

0

(Hevea brasiliensis Muell.-Arg.)

**FEATURES** True Skin Buffalo Heads

8 mm strong tuning lugs 2.6 mm rounded SSR-Rims Black powder coated hardware INCLUDES Height adjustable double braced tripod stand MEINL Conga Saver (patented)

Accessory pouch

L-shaped tuning key Tune Up Oil

COLOUR PANTENT

ATB-M: Antique Tobacco Burst, matte MEINL Conga Saver (CN, TH, US patent) 0

PREMIUM FIBERGLASS GUARANTEES LONG DURABILITY AND RESISTANCE TO CLIMATIC CHANGES