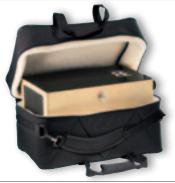

### **4** PROFESSIONAL CAIXA BAGS

MATERIAL Heavy duty nylon sizes 12" x 4 1/2" 12" x 6" 14" x 4"

FEATURES Double-slide zipper

Extra pocket for spare heads

Shoulder strap Carrying grip External pocket





### **⑤** PROFESSIONAL TIMBA BAGS

MATERIAL Heavy duty nylon sizes 14" x 28"

14" x 35"

FEATURES Double-slide zipper

Padded backpack straps

Carrying grip External pocket

### **6** PROFESSIONAL TANTAM BAG

MATERIAL Heavy duty nylon

14" x 28" SIZE

**FEATURES** Double-slide zipper Padded backpack straps

Carrying grip External pocket

### **7** PROFESSIONAL SURDO BAGS

MATERIAL Heavy duty nylon sizes 16" x 20"

18" x 22"

20" x 24"

22" x 24"

**FEATURES** Double-slide zipper Padded backpack straps

Carrying grip External pocket





**MSTCJB** 

**MDLXCJB** 



MCJPC





4

0



MCJB

6



SYNTHETIC FUR FOR ADDITIONAL PROTECTION



**MDLXCJB-L** 

0





# 1 PROTECTION COVER FOR HEADLINER® CAJONS

This protection cover offers dependable protection at an affordable price, assuring your cajon will look as good as it sounds for a long time to come.

MATERIAL Heavy duty nylon

colour Black

FEATURE Fits for all HCAJ1 models

#### **2** CAJON GIG BAG

MATERIALHeavy duty nylonMEASURES20 1/2" W x 12" H x 12" DFEATURECarrying grip

### **3** PROFESSIONAL CAJON BAG

MATERIAL Heavy duty nylon
MEASURES 20 1/2" W x 12" H x 12" D

FEATURES Padded shoulder strap External pocket Carrying grip

### **4** DELUXE CAJON BAG

The MEINL Deluxe Cajon Bag features an additional layer of synthetic fur, which removes surface moisture and provides extra protection. Additional features ar