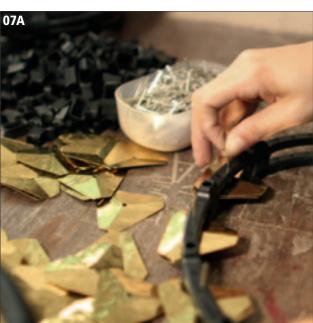

colours ARF: Aztec Red Fade, high gloss GAB: Gold Amber Sunburst, high gloss

NT: Natural, high gloss

#### FREE RIDE SERIES (DE PATENT) FWB100 MINI WOOD BONGO

The FWB100 is equipped with professional features.

3 1/2" Macho & 4 1/4" Hembra SIZES

MATERIAL Rubber Wood

(Hevea brasiliensis Muell.-Arg.) FEATURES Free Ride Suspension System

(DE patent)

True Skin Buffalo Heads Rounded SSR-Rims Chrome plated hardware

INCLUDES Tuning key

colour SNT-M: Super Natural, matte