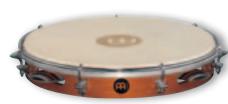

colours ARF: Aztec Red Fade, high gloss GAB: Gold Amber Sunburst, high gloss

NT: Natural, high gloss

#### FREE RIDE SERIES (DE PATENT) FWB100 MINI WOOD BONGO

The FWB100 is equipped with professional features.

3 1/2" Macho & 4 1/4" Hembra SIZES

MATERIAL Rubber Wood

(Hevea brasiliensis Muell.-Arg.) FEATURES Free Ride Suspension System

(DE patent)

True Skin Buffalo Heads Rounded SSR-Rims Chrome plated hardware

INCLUDES Tuning key

colour SNT-M: Super Natural, matte