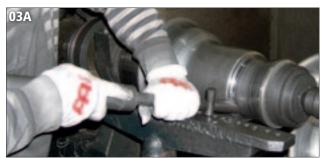

## DARBUKAS DOUMBEKS

- Aluminum is molten in a crucible, ready for casting.
- These aluminum blanks will be spun into darbuka bodies.
- Darburka body is here spunformed on a lathe.
- Molten aluminum is cast into a form.
- Cast aluminum bodies and rims.
- Rim is getting finished after casting.
- Some designs are hammered by hand.
- Some designs are engraved by mechanical burin.