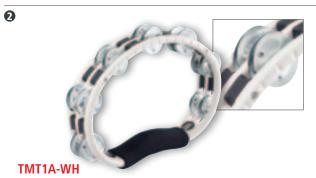

2B-BK





2 rows CSTA2S-BK





2 rows CSTA2B-BK



FHE HAND-HAMMERED JINGLES BRIN FRASHY FLAVOUR TO YOUR RHYTHM **SEE THE DIFFERENCE!!!** 

### **COMPACT WOOD TAMBOURINES**

Good sounds comes in small packages! MEINL Percussion offers a great line of Compact Wood Tambourines. Light, fast, and full of sound, they are available in five different versions.

8"

MATERIALS Wooden frame

CTA2S-BK: Steel

CTA2M-BK: Steel / solid brass CTA2B-BK: Solid brass CSTA2S-BK: Hand-hammered

stainless steel

CSTA2B-BK: Hand-hammered brass

**FEATURES** Compact size

COLOUR

Many jingle variations BK: Black

### Regular tambourine size 10", 16 pairs of jingles!



Compact tambourine in handy size 8", 12 pairs of jingles!

THE 8" DIAMETER MAKES THEM VERY COMPACT AND HANDY

### HAND HELD ABS TAMBOURINES















### HAND HELD ABS TAMBOURINES

The MEINL hand held ABS Tambourines come with a padded ergonomic soft grip and are extremely light weight for long term playing comfort. Several jingle variations offer sounds ranging from dry and cutting to sweet and soft, helping every drummer find the right flavor for their rhythms.

FEATURES Padded soft grip for more playing comfort Ergonomic design

Guiro style playing surface "Sandwich" construction

### **1** TRADITIONAL TAMBOURINES, **STEEL JINGLES**

MATERIALS Nickelsilver plated steel ABS plastic

coLours BK: Black

R: Red

### 2 TRADITIONAL ABS TAMBOURINES, **ALUMINUM JINGLES**

MATERIALS Aluminum

ABS plastic

coLours B: Blue

WH: White

### **3** RECORDING-COMBO ABS TAMBOURINE, **DUAL-ALLOY JINGLES**

MATERIALS Nickelsilver plated ste