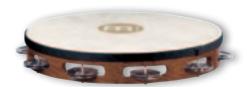

colours ARF: Aztec Red Fade, high gloss GAB: Gold Amber Sunburst, high gloss

NT: Natural, high gloss

#### FREE RIDE SERIES (DE PATENT) FWB100 MINI WOOD BONGO

The FWB100 is equipped with professional features.

3 1/2" Macho & 4 1/4" Hembra SIZES

MATERIAL Rubber Wood

(Hevea brasiliensis Muell.-Arg.) FEATURES Free Ride Suspension System

(DE patent)

True Skin Buffalo Heads Rounded SSR-Rims Chrome plated hardware

INCLUDES Tuning key

colour SNT-M: Super Natural, matte

# FREE RIDE SERIES FIBERGLASS BONGOS

Black Sparkle, 6 3/4" & 8" FFB200BKSP

0

Blue Sparkle, 7" & 8 1/2" FFB400BSP

Black Sparkle, 7" & 8 1/2" FFB400BKSP

Carbon Finish, 7" & 8 1/2" FFB400CA

TMB-S

#### 1 FREE RIDE SERIES (DE PATENT) FFB200 FIBERGLASS BONGOS

These fiberglass bongos produce a compact sound with a nice spectrum of overtones. Ideal for the ambitious beginner who is looking for a dependable bongo at an affordable price.

6 3/4" Macho & 8" Hembra MATERIAL Premium fiberglass

FEATURES MEINL Free Ride Suspension System

(DE patent)

Chrome plated hardware Hand selected buffalo heads 8 mm strong tuning lugs 2.5 mm rounded SSR-Rims

**INCLUDES** Accessory pouch

L-shaped tuning key Tune Up Oil

colours **BKSP**: Black Sparkle BSP: Blue Sparkle

#### 2 FREE RIDE SERIES (DE PATENT) FFB400 FIBERGLASS BONGOS

These bongos convince with a stunning sound reaching from powerful mids to sharp highs. Thanks to their fiberglass shells they are extremely durable and the perfect instrument for the working musician on the road.