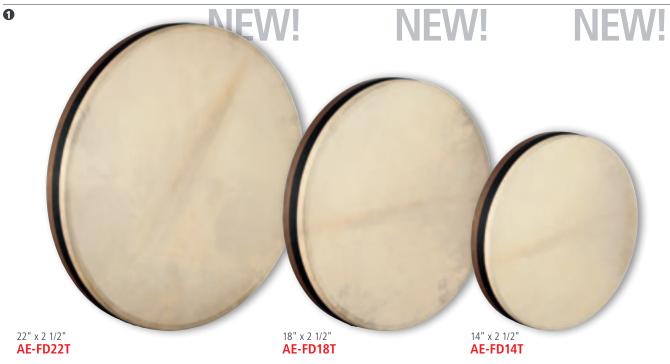

# 123

**ARTISAN EDITION TARS & MIZHARS** 

**HEADED ARTISAN EDITION TAMBOURINES** 

TURBO CRASHER

ARTIST SERIES DIDGERIDOO

LAPTOP TABLE STAND