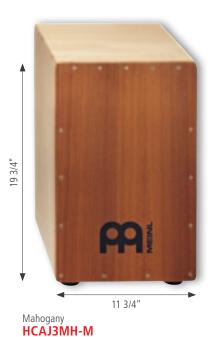

**HCAJ1NT** 

T1 3/4"

Mahogany

193/4"

1 HEADLINER® SERIES CAJONS

**HCAJ1MH-M** 

The MEINL Headliner® Series Cajons deliver the classic cajon sound at an affordable price and can be used in Flamenco or World Music. They are also very useful during unplugged gigs for delivering the rhythmic foundation for a whole band when a full drum set can't be used.

HCAJ1: 11 3/4" W x 18" H x 11 3/4" D
HCAJ3: 11 3/4" W x 19 3/4" H x 11 3/4" D
HCAJ5: 13 1/4" W x 19 3/4" H x 13 3/4" D

MATERIALS HCAJ1AWA / HCAJ3AWA / HCAJ5AWA

Frontplate: Stained American White Ash (*Fraxinus Americana* L.) Resonating body: Eco-friendly medium density fiberboard

### HCAJ1MH-M / HCAJ3MH-M / HCAJ5MH-M

Frontplate: Mahogany Resonating body: Rubber Wood (*Hevea brasiliensis* Muell.-Arg.)

INCLUDES Allen wrench
FINISH Matte