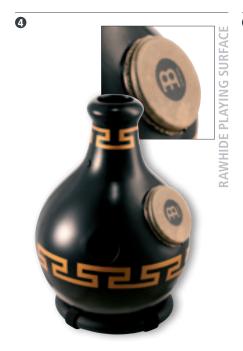

### 1 QUINTO IBO DRUM

This ceramic Ibo Drum is small in size but big in sound. Perfect for unplugged gigs.

SIZE Small

MATERIAL Ceramic

FEATURES Full and rich sounds

Built in microphone hole

colour WH: White

### 4 HEADED FIBERGLASS TRI SOUND IBO DRUM

This unique Ibo Drum features an additional rawhide playing surface and an extra thin bottom for enhanced sound.

size Large

MATERIAL Premium fiberglass

FEATURES Rawhide playing surface

Built in microphone hole

Resistant shell construction

**INCLUDES** Foam padded base **GO**: Gold Ornament