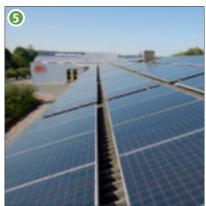

#### **5** PHOTOVOLTAIC SYSTEM

Since 2003 we have operated our own photovoltaic power plants which have increasingly grown in size to this very day. Today all of our six solar facilities generate a total of 513,000 kilowatt hours of electricity per year. This equals a  $\rm CO_2$  conservation of 565,485 lb (256,500 kg). With this generated energy we are able to supply 170 households with electricity, or cover more than half of our own power consumption.