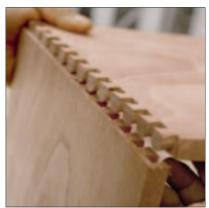

# **CAJONS**

- MEINL cajons are constructed with a combination of gluing and nailing techniques.
- The cajon body is planed by hand. This creates the optimal contact between the faceplate and the body.
- The sound hole is cut out of the back plate.
- The sides and edges are carefully sanded.
- The adjustable sizzle strings are positioned behind the frontplate. Here you see the tuning screws on the bottom of the cajon.
- Our proprietary snare mechanism with foot pedal is being installed. Here you see the return spring being connected.
- Here you see a Bubinga face-plate being fastened with screws.
- MEINL cajons are securely packed for safe transport to distributors and dealers all over the world