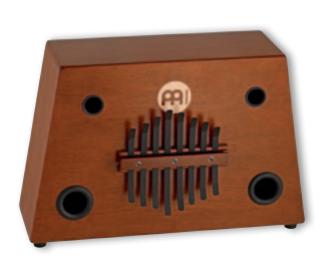

IALS Frontplate: Ebony

Resonating Body: Rubber Wood (Hevea brasiliensis Muell.-Arg.)

FEATURES Angled playing surface

Two internal snare wires Adjustable top corners

Padded sitting surface

### 3 SLAP-TOP CAJON (PATENT PENDING)

The MEINL Slap-Top Cajon is a conceptual step up to a new level. This model is designed to bring the striking surface up nearer to the player, for a more upright playing style. The sound projects forward into the audience! High and low tones as well as a snare effect are built in to the sound board.

MATERIALS Resonating body: Eco-friendly medium

density fibreboard

Frontplate: Makah-Burl

FEATURES Comfortable design

Forward sound projection Internal snare wires

Wide sound spectrum







Natural/Ebony Black **BCA2NT/EBK-M** 

Super Natural **BCA1SNT-M** 





Natural **CCA1NT** 

### Brown **MARIMBULA**

### PROFESSIONAL BONGO CAJON (DE PATENT) **6** BONGO CAJONS

The MEINL Snare Bongo Cajon can be played like a bongo, between the legs, or on one's lap. The professional version has a forward sound projection.

MATERIAL Rubber Wood

(Hevea brasiliensis Muell.-Arg.) FEATURES High- and low pitch playing surface Compact size and light weight BCA2NT/EBK-M: Internal snare wires

> PBCA1NT/EBK-M: (DE patent) High and low striking surfaces Forward sound projection Comfortable design

coLours NT/EBK-M: Natural/Ebony Black **SNT-M**: Super Natural

### **6** PALITO

Strings which touch the playing surface on the inside deliver a sensitive sizzle effect that fits to various musical applications.

MATERIALS Playing surface: Makah-Burl Resonating body: Ru