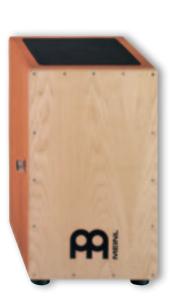

**HCAJ1NT** 

T1 3/4"

Mahogany

193/4"

1 HEADLINER® SERIES CAJONS

**HCAJ1MH-M** 

The MEINL Headliner® Series Cajons deliver the classic cajon sound at an affordable price and can be used in Flamenco or World Music. They are also very useful during unplugged gigs for delivering the rhythmic foundation for a whole band when a full drum set can't be used.

HCAJ1: 11 3/4" W x 18" H x 11 3/4" D
HCAJ3: 11 3/4" W x 19 3/4" H x 11 3/4" D
HCAJ5: 13 1/4" W x 19 3/4" H x 13 3/4" D

MATERIALS HCAJ1AWA / HCAJ3AWA / HCAJ5AWA

Frontplate: Stained American White Ash (*Fraxinus Americana* L.) Resonating body: Eco-friendly medium density fiberboard

### HCAJ1MH-M / HCAJ3MH-M / HCAJ5MH-M

Frontplate: Mahogany Resonating body: Rubber Wood (*Hevea brasiliensis* Muell.-Arg.)

### HCAJ1NT / HCAJ3NT / HCAJ5NT

Frontplate: Rubber Wood (*Hevea brasiliensis* Muell.-Arg.) Resonating body: Rubber Wood (*Hevea brasiliensis* Muell.-Arg.)

FEATURES Adjustable top corners
Adjustable sizzle effect
Anti-slip sitting surface
Wide sound options
HCAJ5: Full bass spectrum

INCLUDES Allen wrench
FINISH Matte