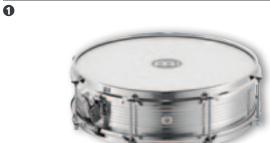

e classic high-low fundos and a higher pitched third surdo. Each surdo is cut shorter than its Rio counterpart, and typically worn much lower, on a belt.

SUB18AB-M

18" x 16", 20" x 16", 22" x 18" MATERIAL Six-ply hardwood shells FEATURES Countersunk bolt heads Chrome plated hardware Two head options

8 tuning lugs (18" model) 10 tuning lugs (20" & 22" models) Logo applied from underneath the head

(CN, US patent) Tuning key

COLOUR Matte FINISH

INCLUDES AB: African Brown

### **3** NAPA HEADS

The MEINL Napa Heads feature a two-layer construction with a strong, thin Mylar (plastic) under layer, and a soft Napa surface, securely bound together in a metal hoop.

16", 18", 20", 22" SIZES MATERIALS Nylon and leather cloth FEATURE Bonded in a hoop

Black COLOUR

### **CAIXAS & REPINIQUES**













12" x 12" **RE12** 

10" x 10" **RE10** 



12" x 12" **RE12AB-M** 

### CAIXAS 1 2

With shells made from premium aluminum, these caixas produce the classic bright and cutting sound with penetrating rim shots that these instruments are supposed to deliver.

MATERIAL Aluminum INCLUDES Tuning key

### **1** ALUMINUM CAIXAS (PATENTED)

12" x 4 1/2" 14" x 4"

FEATURES Replaceable synthetic heads

Countersunk bolt heads

Steel snare wires

Logo applied from underneath the head

(CN, US patent)

Professional snare throw-off mechanism

### 2TRADITIONALALUMINUMCAIXA(PATENTED)

4

**SIZE** 12" x 6'

FEATURES Traditional style snares made from guitar

strings

Extra deep body Countersunk bolt heads

Logo applied from underneath the head

(CN, US patent)

Replaceable synthetic heads

###