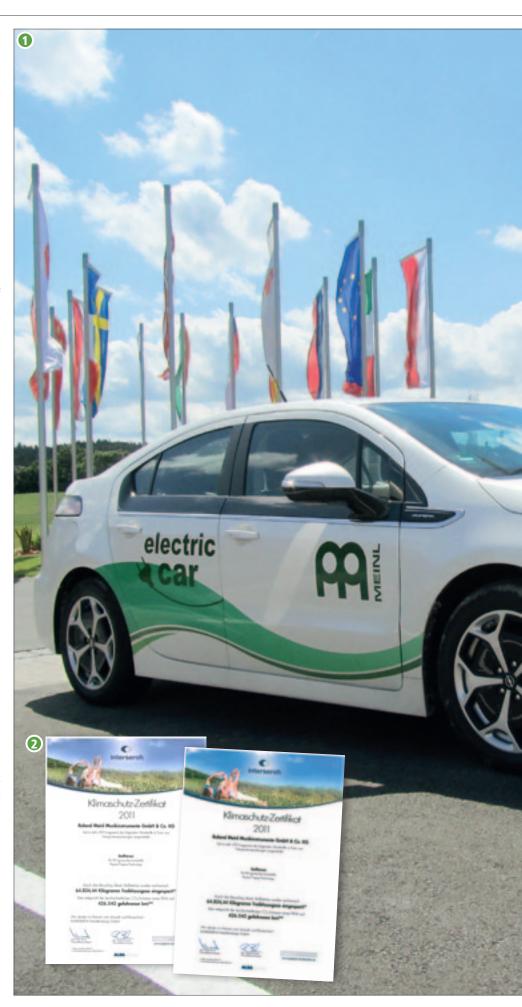

#### 1 ELECTRIC CAR

With a new e-car we are taking another important step towards an environmentally friendly future. The long-lasting lithium ion battery feeds the electrical driving unit of the e-car and offers eco-friendly driving enjoyment of about 80 km through saved energy.