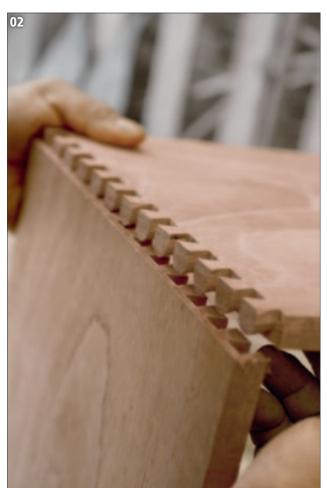

# PERUVIAN CAJONS

- Selecting top quality Peruvian Cedar boards.
- The cajon features dovetail joints, which are the strongest possible in cabinet joinery.
- The cajon body is inspected to make sure it meets MEINL's high quality standards. The angles are measured to a precise 90 degrees.
- Carefully measuring and marking the position for the sound hole.
- The cajon body is planed by hand.

# **ARTISAN EDITION PERUVIAN CAJONS**

**HISTORY** The first African inhabitants arrived in America with little belongings. They were deprived of everything, including drums, one of their main instruments of expression. The ancient Afro-Americans found their way to obtain new percussion instruments, some of them did it by imitating the instruments left in Africa, and others did it by just creating new ones. During the drum playing prohibition boxes, made to transport merchandise or products, appeared and the authorities thought these boxes were not drums but homemade instruments so they didn't really care about it. Nevertheless, those rustic boxes started little by little to be used to accompany music and they were called "cajones" or "cajas" (boxes).