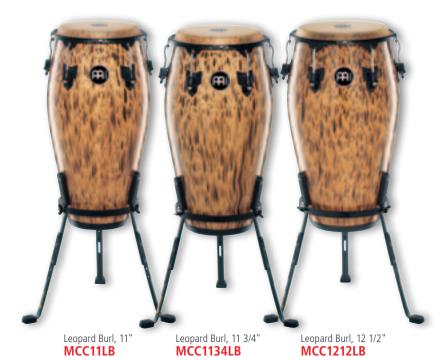

027

Amber Flame, 11" MCC11AF

Amber Flame, 11 3/4" MCC1134AF

Amber Flame, 12 1/2" MCC1212AF

MARATHON® DESIGNER SERIES CONGAS

The Marathon® Designer Series Congas are made with a special lacquering technique in high gloss, have professional features and are available at a very attractive price.

sizes 11" Quinto, 11 3/4" Conga,

12 1/2" Tumba 30" tall

MATERIAL Two ply Rubber Wood

(Hevea brasiliensis Muell.-Arg.)

FEATURES True Skin Buffalo Heads

8 mm strong tuning lugs 2.6 mm rounded SSR-Rims Black powder coated hardware INCLUDES Steely II Conga Stand (patented)

MEINL Conga Saver (CN, TH, US patent)

Accessory pouch L-shaped tuning key Tune Up Oil

colours AF: Amber Flame

LB: Leopard Burl

FINISH High gloss