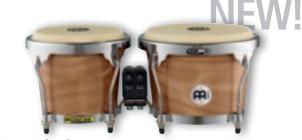

0

Black, 6 1/2" & 7 1/2" HB50BK

0

Pearl White, 6 3/4" & 8" **HB100PW** 

Natural, 6 3/4" & 8" **HB100NT** 

Maple, 6 3/4" & 8" **HB100MA** 

HB100WRB

Vintage Sunburst, 6 3/4" & 8" HB100VSB

#### 2 HEADLINER® SERIES HB100 WOOD BONGOS

Headliner® Series Wood Bongos are perfect for the student or hobbyist who is looking for a high quality instrument right from the beginning.

6 3/4" Macho & 8" Hembra SIZES

Rubber Wood MATERIAL

(Hevea brasiliensis Muell.-Arg.) FEATURES Hand selected buffalo heads 8 mm strong tuning lugs 2 mm rounded rims

Black powder coated hardware

Interior backing plates

**INCLUDES** Tuning key

colours MA: Maple

FINISH

NT: Natural PW: Pearl White **VSB**: Vintage Sunburst

WRB: Wine Red Burst High gloss

ADDS STRENGTH TO

THE COMPACT SIZE MAKES THEM HANDY AND PORTABLE

Vintage Wine Barrel, 6 3/4" & 8" **HB100VWB-M** 