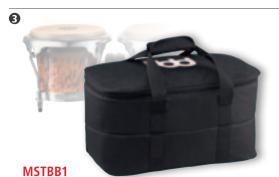

Felt washers

# **(1)** CYMBAL ATTACHMENT

FEATURES Multi-clamp
Cymbal boom arm

### MULTI CLAMPS (1) (1)

FEATURES Length adjustable
Strong mounting clamp

### **(b)** MULTI CLAMP, ONE MOUNT

**INCLUDES** Straight rod

### **16** MULTI CLAMP, TWO MOUNTS

**INCLUDES** 2 straight rods

### MULTI CLAMP, FOUR MOUNTS

**INCLUDES** 2 straight rods 2 angled rods

### **⊕** RODS

SHAPES Angled rod, Straight rod, Z-shaped rod FEATURE Knurled surface

### (E) CLAMP

FEATURE Compact and solid design

### **1** PEDAL MOUNT

MATERIAL Black powder coated steel FEATURES Height adjustable legs

Metal spikes attached to the bottom

**INCLUDES** 2 differently sized L-rods

### MOUNTING BAR, SIX PCS.

INCLUDES 2 straight rods 2 angled rods 2 Z-shaped rods







**MSTCOB** 

MCOB-11

MCOB-1134

MCOB-1212









### PROFESSIONAL MEINL BAGS

All Professional MEINL Bags are made from heavy duty nylon with reinforced stitching. They protect your instruments and assure hassle free transportation.

### **1** PROFESSIONAL CONGA BAGS

An extra top zipper simplifies packing and unpacking of your drum. Additional features are padded backpack straps and an external pocket for accessories.

MATERIAL Heavy duty nylon sizes 11", 11 3/4", 12 1/2" FEATURES Additional upright zipper

External pocket Padded backpack straps Carrying grip

### **2** CONGA GIG BAG

The MEINL Conga Gig Bag fits for all sizes. Featuring a carrying grip and a shoulder strap for easy transportation.

MATERIAL Heavy duty nylon FEATURES Carrying grip Shoulder strap Outer pocket

#### BONGO GIG BAG

MATERIAL Heavy duty nylon

SIZE B