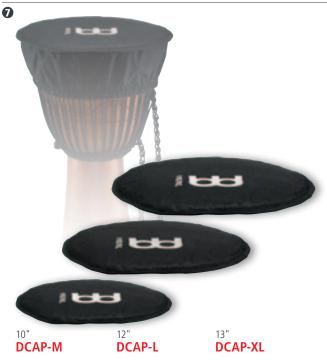

MEINL Conga Gig Bag fits for all sizes. Featuring a carrying grip and a shoulder strap for easy transportation.

MATERIAL Heavy duty nylon FEATURES Carrying grip Shoulder strap Outer pocket

#### BONGO GIG BAG

MATERIAL Heavy duty nylon

SIZE Bongos up to 7 1/2" Macho & 8 1/2" Hembra

FEATURE Carrying grip

### **4** PROFESSIONAL BONGO BAG

MATERIAL Heavy duty nylon

**FEATURES** Additional room for accessories

Padded shoulder strap Carrying grip, Padded separator

### **5** PROFESSIONAL TIMBALES BAG

MATERIAL Heavy duty nylon

FEATURES External pocket for stand and cowbell

Padded shoulder strap Carrying grip Padded separator

### **6** PROFESSIONAL CHIMES BAG

MATERIALHeavy duty nylonFEATURESStores up to 2 chimes

Carrying grip

Inner hook and loop fastener straps

2 internal pockets







MDJB-L

**MDJB-M** 

**MDJB-S** 





**MSTDJB** 

### **7** PROFESSIONAL DJEMBE CAPS

These caps protect your drum with a heavy duty reinforced top and an extra-long skirt with an elastic waist band.

MATERIAL Heavy duty nylon M: 10", L: 12", XL: 13" SIZES Black COLOUR

### **③** PROFESSIONAL DJEMBE BAGS

MATERIAL Heavy duty nylon Small (up to 10") SIZES Medium (up to 12") Large (up to 13 1/2") **FEATURES** External pocket Carrying grip MDJB-M, MDJB-L: Padded backpack straps

### **9** DELUXE DJEMBE BAGS

MATERIAL Heavy duty nylon Medium (up to 12") SIZES Large (up to 13 1/2") **FEATURES** Synthetic fur External pocket Padded backpack straps Carrying grip

### **10** DJEMBE GIG BAG

The MEINL Djembe Gig Bag fits for all sizes. Featuring a carrying grip and a shoulder strap for easy