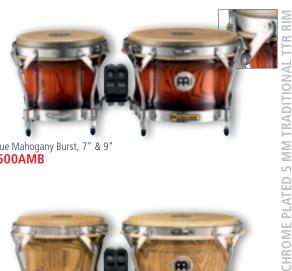

## FREE RIDE SERIES WOOD BONGOS

Natural, 7" & 8 1/2" **FWB400NT** 

Ebony Black, 7" & 8 1/2" FWB400EBK

2

Cherry Red, 7" & 8 1/2" FWB400CR

Antique Mahogany Burst, 7" & 9" WB500AMB

Gold Amber Sunburst, 7" & 8 1/2" FWB400GAB

#### ♠ FREE RIDE SERIES (DE PATENT) **FWB400 WOOD BONGOS**

The MEINL FWB400 Free Ride Series Wood Bongos are the preferred bongo model by many top percussionists. Exceptional sound qualities combined with a wide variety of colours make it the perfect bongo for the working musician.

7" Macho & 8 1/2" Hembra SIZES

Rubber Wood

(Hevea brasiliensis Muell.-Arg.)

3

FEATURES 3 mm rounded SSR-Rims

colours BB: Brown Burl CR: Cherry Red **EBK**: Ebony Black

GAB: Gold Amber Sunburst

NT: Natural FINISH High gloss