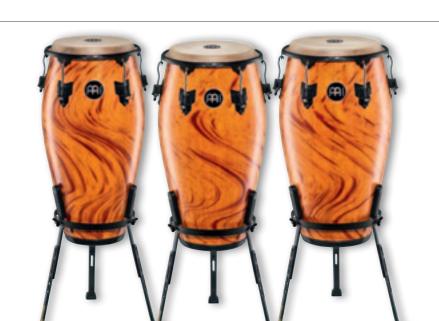

027

Amber Flame, 11" MCC11AF

Amber Flame, 11 3/4" MCC1134AF

Amber Flame, 12 1/2" MCC1212AF

MARATHON® DESIGNER SERIES CONGAS

The Marathon® Designer Series Congas are made with a special lacquering technique in high gloss, have professional features and are available at a very attractive price.

sizes 11" Quinto, 11 3/4" Conga,

12 1/2" Tumba 30" tall

MATERIAL Two ply Rubber Wood

(Hevea brasiliensis Muell.-Arg.)

FEATURES True Skin Buffalo Heads

8 mm strong tuning lugs 2.6 mm rounded SSR-Rims Black powder coated hardware INCLUDES Steely II Conga Stand (patented)

MEINL Conga Saver (CN, TH, US patent)

Accessory pouch L-shaped tuning key Tune Up Oil

colours AF: Amber Flame

LB: Leopard Burl

FINISH High gloss