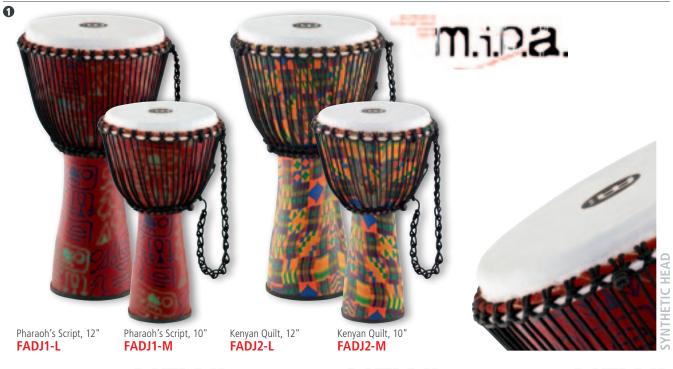

#### 1 JOURNEY SERIES ROPE TUNED FIBERGLASS **DJEMBES, SYNTHETIC HEAD**

The MEINL Journey Series Rope Tuned Fiberglass Djembe with synthetic head is an ultra-light weatherproof instrument that is perfect for outdoor sessions. These M.I.P.A. award winning drums convince with fat bass tones and cutting slaps.

M: 10" diameter, 18" tall

L: 12" diameter, 24" tall

**MATERIALS** Premium fiberglass

Synthetic head

FEATURES 100% synthetic are perfect for outdoor

playing

Light weight fiberglass construction makes

them easy to carry

Modern materials means they are unaffected by the weather Pre-stretched PP nylon ropes

FINISHES FADJ1: Pharaoh's Script

FADJ2: Kenyan Quilt FADJ5: Natural Black FADJ6: Earth Brown FADJ7: Crimson Red

Pharaoh's Script, 12" **FADJ1-L-G** 

FADJ1-M-G

FADJ2-L-G

FADJ2-M-G

Natural Black, 12" FADJ5-L-G

Natural Black, 10" FADJ5-M-G

Earth Brown, 12" FADJ6-L-G

Earth Brown, 10" FADJ6-M-G

Crimson Red, 12" FADJ7-L-G

The MEINL Journey Series Rope Tuned Fiberglass Djembe with hand selected goat head is the perfect instrument for drum circles due to their leight weight but durable construction. The goat head produces warm bass tones and cutting slaps.

M: 10" diameter, 18" tall

L: 12" diameter, 24" tall

MATERIALS Premium fiberglass

Hand selected goat head

**FEATURES** Goat heads for warm tones

Light weight fiberglass construction makes

them easy to carry

Pre-stretched PP nylon ropes

FINISHES FADJ1: Pharaoh's Script

FADJ2: Kenyan Quilt FADJ5: Natural Black FADJ6: Earth Brown FADJ7: Crimson Red

TRAVEL DJEMBE STAND (SEE PAGE 168)