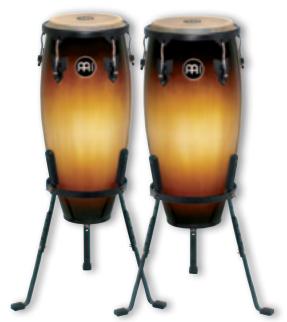

Pearl White, 10" & 11" HC555PW

Pearl White, 11" & 12" HC512PW

Maple, 11" & 12" **HC512MA** 

HC555MA

The 10" & 11" pair is the perfect set of congas to get you started! The compact size is easy for young players to handle, light to carry, and has a full, rich sound. You can develop a full foundation of conga techniques and rhythms with these student-friendly drums. The 11" & 12" pair is a full-sized entry level conga set. They have superb projection, warm tones, light weight and features found on professional congas. They offer outstanding quality and great value in the budget price range. This is a pair of congas you will want to keep around as you develop your skills.

HC555: 10" & 11" conga set SIZES HC512: 11" & 12" conga set 28" tall

MATERIAL Rubber Wood

(Hevea brasiliensis Muell.-Arg.)

**FEATURES** Hand selected buffalo heads

8 mm strong tuning lugs

Original MEINL style tuning brackets

2 mm rounded rims

Black powder coated hardware

INCLUDES Height adjustable basket stands (patented)

with quick set up system

Tuning key

MA: Maple COLOURS

PW: Pearl White High gloss

FINISH PATENTS