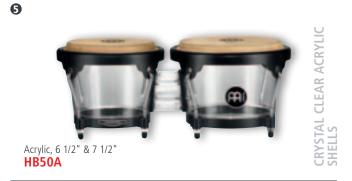

#### **⑤** HEADLINER® SERIES HB50 ACRYLIC BONGO

The MEINL Headliner® Series Acrylic Bongo has a great look. The crystal clear acrylic shells add a touch of transparency and lightness. The shells are joined together in the traditional style.

sizes 6 1/2" Macho & 7 1/2" Hembra

MATERIAL Acrylic

FEATURES Hand selected buffalo heads

Rounded rims for playing comfort

Black powder coated hardware

**INCLUDES** Tuning key FINISH Transparent

0

Super Natural, 6 3/4" & 8" FWB190SNT-M