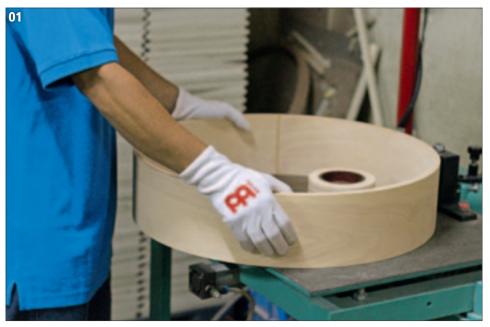

# **CONGAS**

- Rubber Wood stock is sawed to desired thickness for conga staves.
- Glued double-layered staves are bent into shape in a large press.
- After bending, the staves have to be carefully checked for proper shape.
- A set of staves are pre-assembled and glued together by hand.
- The profile is cut by lathe.
- Conga rims are being checked and prepared for the finishing process.
- Sanding a perfect surface is skilled work.
- Logo is hand silk screened on a conga head.