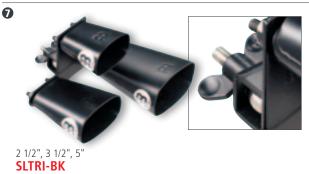

"my signature cowbells are the ultimate drummer's bells. Playing live they cut through and have very nice tones. Their recording characteristics are outstanding, too."

MATERIAL Special steel alloy FEATURE Hammered High polished chrome

#### HAMMERED COWBELLS

The strong fundamental tone of these cowbells make them a unique alternative to all other bells on the market. Each bell has its own character.

MATERIAL Special steel alloy FEATURE Hammered

FINISHES Hand brushed copper, gold & steel

### **4 5** CHROME & STEEL FINISH COWBELLS

The pitches of these cowbells form a diatonic scale which makes it easy to use multiple bell combinations in any musical setting.

MATERIAL Special steel alloy FEATURE Tonally matched CH: High polished chrome FINISHES Hand brushed steel

EASY MOUNTABLE







EASY MOUNTABLE

8 **HAM1BK** 





**HCO4BK** 



1 High pitch MPE1BK Low pitch MPE2R

0



**HCO2BK** 





7.85" STB785H



6.5" STB65H



6 1/4" STB625HA-CB



STB45HA-CB



**6** D BLACK FINISH COWBELLS & TRIPLE BELL

Their black powder coated steel produces a firm muffled sound.

MATERIAL Special steel alloy FEATURE Muffled sound Black powder coated steel FINISH

#### **8** HANDMATE

The MEINL Handmate is a professional cowbell beater which can be mounted in a set-up. This allows hitting the cowbell by hand while playing another instrument. MATERIAL Steel construction with a wooden ball

**FEATURE** Fully adjustable

### (2) HEADLINER® SERIES COWBELLS

Made from black powder coated steel, the MEINL Headliner® Series Cowbells produce a cutting and sharp sound. Whether used in a percu