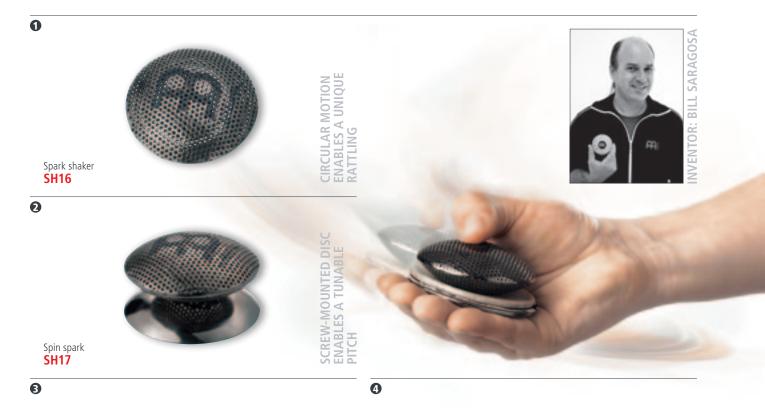

#### 3 THE NIGHT

When playing The Night, four solid steel balls hit a cylindrical metal rod in quick succession producing the unique sound of crickets.

MATERIALS Solid steel balls and cylinder

Wooden body

Ergonomically shaped handle FEATURE

COLOUR AM: Amber

# **4** KOKIRIKOS

The Kokiriko originated in Japan as a sound effect instrument. It produces a rattling effect which can be an almost silent rustling to an extremely loud catter.

MATERIAL Wood

FEATURES KO1AM: Ergonomically shaped handle

Durable cord

K02AM/BK:

Ergonomically designed handgrips Wide, stable binding strap in real leather

COLOURS AM: Amber

AM/BK: Amber/Black

### **5** THE ROAR

A rattling effect is achieved by striking the ball end against the palm of the hand.

**MATERIALS** Wood

FEATURE Rattling sustain







Clamshell spark, set of two **SH22** 

HIGH PITCH & LOW PITCH



SENSATIONAL EFFECTS ARE PRODUCED WHEN COMBINED WITH ANOTHER SPARK SHAKER

### **1** ORIGINAL SPARK SHAKER

The sparkling, chirping, splashing tones readily mix with almost any musical flavour. The pod-like shape fits easily into the hand and may be manipulated for many interesting effects. Spark Shakers may be played in pairs, or in combination with other shakers for even more variations.

size Medium

MATERIALS Shaker: Coated steel
Pellets: Coated steel
FINISH Black nickel

### **2** SPIN SPARK SHAKER

The MEINL Spin Spark Shaker is equipped with a screw-mounted disc that adjusts and amplifies the characteristics of the fundamental pitch. When the disc is tight, the pitch is highest; and it deepens as

the disc is loosen