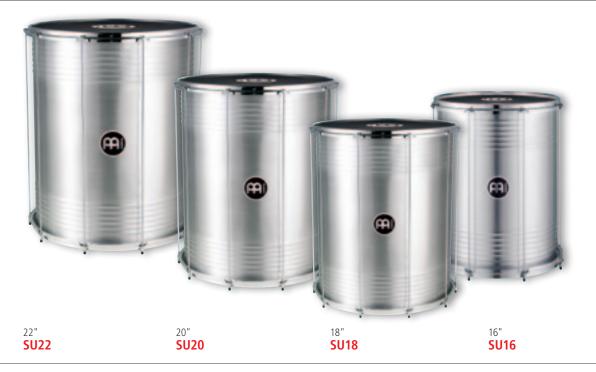

timbale shells with a depth of 9" and 11" respectively. This creates a distinctive and tightly matched interval "dialogue". The Dave Mackintosh's Signature Attack Timbales are easily mounted on a rack, drum set, or any standard L-rod.

sizes 8" x 9", 8" x 11"

material Steel

FEATURES Strong mounting clamps

Logo applied from underneath the head

(CN, US patent)

INCLUDES L-shaped tuning key

Tune Up Oil

coLour BN: Black Nickel



HAND-BALE STAND (SEE PAGE 169)

# **SAMBA**







- Sheets of Poplar Wood for our timbas.
- A wooden surdo in formation.
- Initial forming of a surdo body.
- Surdo body heli-arc welded.
- The surdos legs have to be parallel.
- Setting up the surdo with its tuning rods.
- Tamborim head in the press.
- The head is fitted to the tamborim.





















0







ALL MEINL SURDOS COME WITH NAPA HEAD ON TOP FOR ANOTHER HEAD OPTION

### 1 TRADITIONAL ALUMINUM SURDOS (PATENTED)

The deep sound of the Surdo is the heartbeat of Samba music. MEINL offers several sizes made from premium aluminum.

sizes 16" x 20", 18" x 22", 20" x 24", 22" x 24"

MATERIAL Aluminum

FEATURES Countersunk bolt heads

Chrome plated hardware Two head options

8 tuning lugs (16" & 18" models) 10 tuning lugs (20" & 22" models) Logo applied from underneath the head

(CN, US patent)

NCLUDES Tuning key

### **2** TRADITIONAL WOOD SURDOS (PATENTED)

The MEINL Wood Surdos have all the great features of our Aluminium Surdos, but with wooden shells for a warmer sound. They deliver the full bass notes that are the heartbeat of Samba music.

SIZES 16" x 20", 18" x 22", 20" x 24",