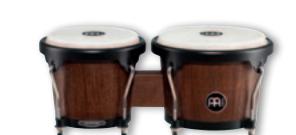

## **BONGOS**

- Staves are matched for colour and grain.
- The staves are laid up with glue.
- After being glued, the staves are assembled into a hollow wooden block by hand.
- The Macho and Hembra are cut into two separate pieces.
- Precision is a must.
- The footing profile is also cut on the lathe.
- The surface and edges are hand-sanded.
- Our proprietary Free Ride System allows the bongo to resonate freely because there are no bolts or holes drilled through the shells.

0

Black, 6 1/2" & 7 1/2" HB50BK

0

Pearl White, 6 3/4" & 8" **HB100PW** 

Natural, 6 3/4" & 8" **HB100NT** 

Maple, 6 3/4" & 8" **HB100MA** 

HB100WRB

Vintage Sunburst, 6 3/4" & 8" HB100VSB