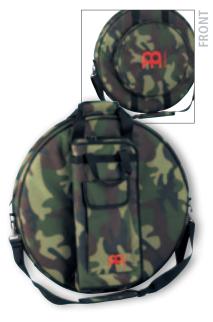

ize 58"

FEATURES Padded shoulder strap External pocket

#### **⑤** PROFESSIONAL IBO BAGS

MATERIAL Heavy duty nylon

Small (9 3/4" W x 13 1/3" H x 9 3/4" D)
Medium (11" W x 14 1/2" H x 11" D)

Black

MSB-1

Large (11 3/4" W x 15" H x 11 3/4" D)

INCLUDES Padded shoulder strap

Carrying grip External pocket

# **6** PROFESSIONAL STICK BAGS

MATERIALS MSB-1, MSB-1-C1: Heavy duty nylon

Jawbreaker

MSB-1-JB

MSB-1-JB: Leatherette

FEATURES External pockets
Shoulder straps
Extension straps

Original Camo

MSB-1-C1

colours Black
Jawbreaker
Original Camouflage

#### **7** DELUXE STICK BAG

MATERIALPadded synthetic leatherFEATURESExternal pocketsShoulder strapsElastic cord attachments

colour Black





Black MSTCB22

Black MCB22

Original Camo MCB22-C1

Jawbreaker MCB22-JB



Black MCB22/MSB



Original Camo
MCB22/MSB-C1



#### **8** CYMBAL GIG BAG

The MEINL Cymbal Gig Bag holds cymbals up to 22" in diameter. It is produced in a high quality standard at an affordable price.

MATERIAL Heavy duty nylon

**SIZE** 22"

**FEATURES** Shoulder strap

Carrying grip

colour Black

#### **9** PROFESSIONAL CYMBAL BAGS

The Meinl 22" Professional Cymbal Bags are available in 3 different finishes. They have a small external pocket for other Drum Gear and an external hihat / splash compartment designed to hold cymbals up to 15" in diameter.

MATERIALS MCB22, MCB22-C1: Heavy duty nylon

MCB22-JB: Leatherette

**SIZE** 22"

FEATURES Padded dividers

Padded shoulder strap

coLours Black

Jawbreaker

Original Camouflage

#### **(1)** COMBO BAGS

An exceptional combination of a Meinl 22" Cymbal