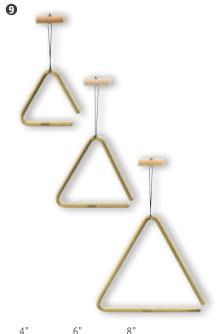

#### 3 FREE RIDE COLLECTION SERIES (DE PATENT) CS400 WOOD BONGO

This is the finest bongo available today! It is made entirely by hand and exhibit unparalleled sound, charm, and workmanship.

AWA-M: American White Ash

7" Macho & 8 1/2" Hembra SIZES MATERIAL American White Ash (Fraxinus americana L.) FEATURES 3 mm rounded SSR-Rims

Matte FINISH

COLOUR

THE NEW MEINL RAPC (RADIAL PLY CONSTRUCTION) **BONGOS** 

- **01** Preparing single wood layers for the Radial Ply Construction.
- **02** The thin wood layers are placed in the form to set.
- **03** Quality control check of each MEINL Bongo before it gets packed.