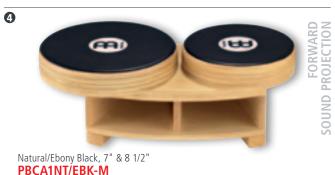

om sounds are in easy reach on the comfortably angled playing surface.

MATERIALS Frontplate: Ebony

Resonating Body: Rubber Wood (Hevea brasiliensis Muell.-Arg.)

FEATURES Angled playing surface

Two internal snare wires Adjustable top corners

Padded sitting surface

### 3 SLAP-TOP CAJON (PATENT PENDING)

The MEINL Slap-Top Cajon is a conceptual step up to a new level. This model is designed to bring the striking surface up nearer to the player, for a more upright playing style. The sound projects forward into the audience! High and low tones as well as a snare effect are built in to the sound board.

MATERIALS Resonating body: Eco-friendly medium

density fibreboard

Frontplate: Makah-Burl

FEATURES Comfortable design

Forward sound projection Internal snare wires

Wide sound spectrum







Natural/Ebony Black **BCA2NT/EBK-M** 

Super Natural **BCA1SNT-M** 





Natural **CCA1NT** 

### Brown **MARIMBULA**

### PROFESSIONAL BONGO CAJON (DE PATENT) **6** BONGO CAJONS

The MEINL Snare Bongo Cajon can be played like a bongo, between the legs, or on one's lap. The professional version has a forward sound projection.

MATERIAL Rubber Wood

(Hevea brasiliensis Muell.-Arg.) FEATURES High- and low pitch playing surface Compact size and light weight BCA2NT/EBK-M: Internal snare wires

> PBCA1NT/EBK-M: (DE patent) High and low striking surfaces Forward sound projection Comfortable design

coLours NT/EBK-M: Natural/Ebony Black **SNT-M**: Super Natural

### **6** PALITO

Strings which touch the playing surface on the inside deliver a sensitive sizzle effect that fits to various mus