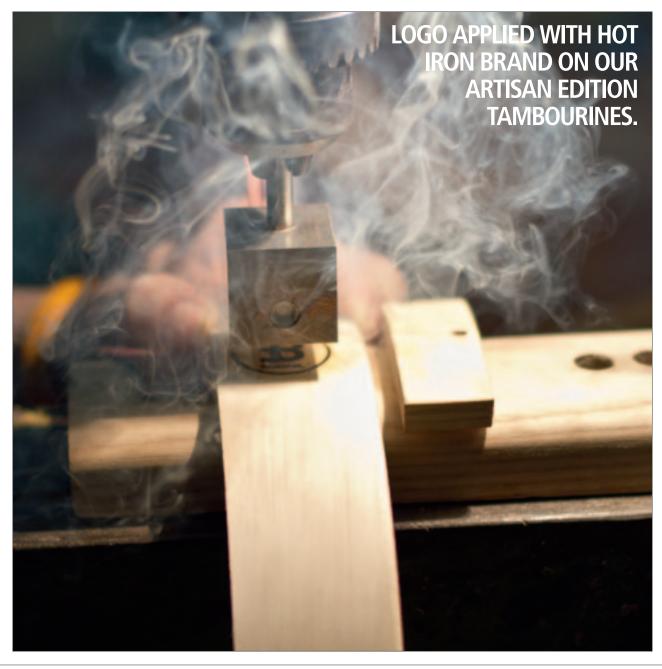

** Allen wrench

AB-M: African Brown, matte

### **4** SHELL-TUNED SYNTHETIC HEAD PANDEIROS

10", 12"

**MATERIALS** Rubber Wood

(Hevea brasiliensis Muell.-Arg.) True Feel synthetic head

FEATURES Perforated hand-hammered brass jingles

for extra dry sound Internal lug tuning system

Light weight **INCLUDES** Allen wrench

AB-M: African Brown, matte COLOUR

### **TAMBOURINES**









- Forming the jingles.
- Our jingles are precision made.
- A brass super dry jingle is cut from the stock sheet.
- The jingles are polished in a special bath with metal beads.
- Every jingle has to be carefully checked before it can be mounted on a frame.
- The jingle slots of this 2 row tambourine are being sanded.
- The tambourines are assembled by hand.
- The nails are also secured with glue.













0







1 row TAH1AB

2 rows **TAH2AB** 





1 row TAH1A-AB



2 rows TAH2A-AB





1 row **TAH1M-SNT** 



2 rows **TAH2M-SNT** 





1 row TAH1B-AB



2 rows TAH2B-AB

#### **HEADED WOOD TAMBOURINES**

MEINL's Headed Wood Tambourines are made from a sturdy frame with jingles available in different materials, resulting in various sound possibilities. Each head is hand selected to provide best quality on these pre-tuned drums.

### **1** TRADITIONAL GOAT-SKIN WOOD TAMBOURINES, STEEL JINGLES

SIZE

MATERIALS Nickelsilver plated steel

Hand selected goat heads

Wooden frame

1 row and 2 row version FEATURE AB: African Brown COLOUR

### 2 TRADITIONAL GOAT-SKIN WOOD TAMBOURINES, ALUMINUM JINGLES

10"

**MATERIALS** Aluminum

Hand selected goat heads

Wooden frame

1 row and 2 row version F