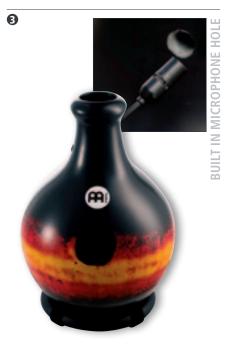

### 1 QUINTO IBO DRUM

This ceramic Ibo Drum is small in size but big in sound. Perfect for unplugged gigs.

SIZE Small

MATERIAL Ceramic

FEATURES Full and rich sounds

Built in microphone hole

colour WH: White

### **2** FIBERGLASS IBO DRUM, LONG NECK

The Fiberglass Ibo Drum with long neck has a wide variety of different sounds and is nearly unbreakable.

SIZE Long neck
MATERIAL Premium fiberglass
FEATURES Built in microphone hole
Resistant shell construction

INCLUDES Foam padded base COLOUR BKR: Black/Red