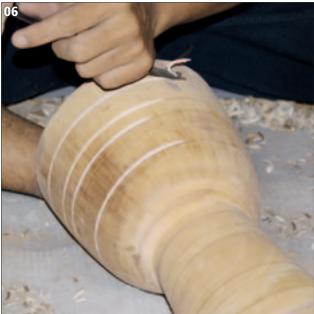

# **CONGAS**

- Rubber Wood stock is sawed to desired thickness for conga staves.
- Glued double-layered staves are bent into shape in a large press.
- After bending, the staves have to be carefully checked for proper shape.
- A set of staves are pre-assembled and glued together by hand.
- The profile is cut by lathe.
- Conga rims are being checked and prepared for the finishing process.
- Sanding a perfect surface is skilled work.
- Logo is hand silk screened on a conga head.