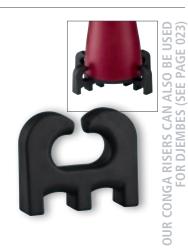

#### **3** CONGA RISERS

The MEINL Conga Risers are sturdy rubber feet that raise your drums off the floor to allow maximum sound projection. A set of four provides a stable base on any surface.

MATERIAL Sturdy rubber
FEATURES Comes in a set of four

Flexible construction

coLour BK: Black

COMES IN A SET OF 4

MCR-BK

CSP

2