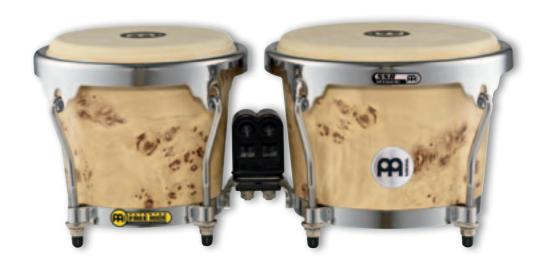

0

Black, 6 1/2" & 7 1/2" HB50BK

0

Pearl White, 6 3/4" & 8" **HB100PW** 

Natural, 6 3/4" & 8" **HB100NT** 

Maple, 6 3/4" & 8" **HB100MA** 

HB100WRB

Vintage Sunburst, 6 3/4" & 8" HB100VSB

#### 2 HEADLINER® SERIES HB100 WOOD BONGOS

Headliner® Series Wood Bongos are perfect for the student or hobbyist who is looking for a high quality instrument right from the beginning.

6 3/4" Macho & 8" Hembra SIZES

Rubber Wood MATERIAL

(Hevea brasiliensis Muell.-Arg.) FEATURES Hand selected buffalo heads 8 mm strong tuning lugs 2 mm rounded rims

Black powder coated hardware

Interior backing plates

**INCLUDES** Tuning key

colours MA: Maple

FINISH

NT: Natural PW: Pearl White **VSB**: Vintage Sunburst

WRB: Wine Red Burst High gloss

ADDS STRENGTH TO

THE COMPACT SIZE MAKES THEM HANDY AND PORTABLE

Vintage Wine Barrel, 6 3/4" & 8" **HB100VWB-M** 