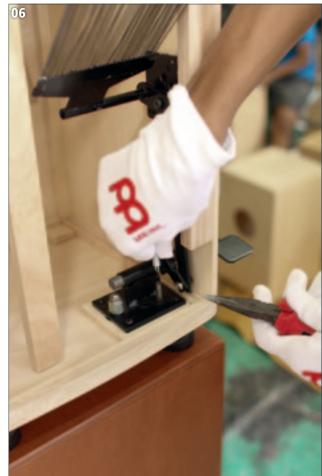

# **CAJONS**

- MEINL cajons are constructed with a combination of gluing and nailing techniques.
- The cajon body is planed by hand. This creates the optimal contact between the faceplate and the body.
- The sound hole is cut out of the back plate.
- The sides and edges are carefully sanded.
- The adjustable sizzle strings are positioned behind the frontplate. Here you see the tuning screws on the bottom of the cajon.
- Our proprietary snare mechanism with foot pedal is being installed. Here you see the return spring being connected.
- Here you see a Bubinga face-plate being fastened with screws.
- MEINL cajons are securely packed for safe transport to distributors and dealers all over the world