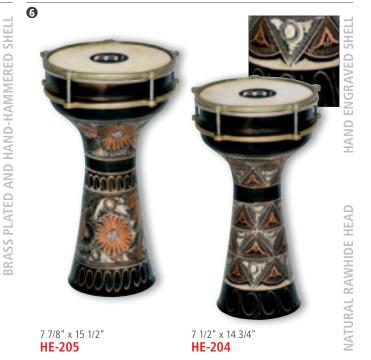

#### **6** COPPER DARBUKAS, HAND ENGRAVED

**HE-204**: 7 1/2" x 14 3/4" **HE-205**: 7 7/8" x 15 1/2"

MATERIAL Copper

FEATURES Natural rawhides Hand engraved shells

INCLUDES Carrying bag Spare head Tuning key