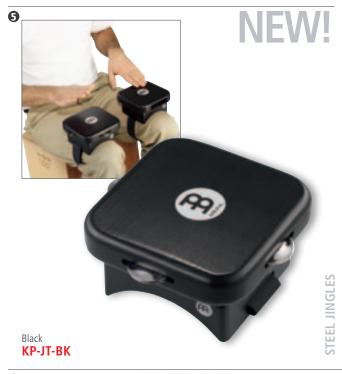

**⑦** MARATHON<sup>®</sup> CLASSIC SERIES CONGA SET

The MEINL Marathon® Classic Series Conga Set combines professional features at a very attractive price. This conga set is equipped with a height adjustable double braced tripod stand.

sizes 11" Quinto, 11 3/4" Conga

30" tall

MATERIAL Rubber Wood

0

(Hevea brasiliensis Muell.-Arg.)

**FEATURES** True Skin Buffalo Heads

8 mm strong tuning lugs 2.6 mm rounded SSR-Rims Black powder coated hardware INCLUDES Height adjustable double braced tripod stand MEINL Conga Saver (patented)

Accessory pouch

L-shaped tuning key Tune Up Oil

COLOUR PANTENT

ATB-M: Antique Tobacco Burst, matte MEINL Conga Saver (CN, TH, US patent) 0

PREMIUM FIBERGLASS GUARANTEES LONG DURABILITY AND RESISTANCE TO CLIMATIC CHANGES