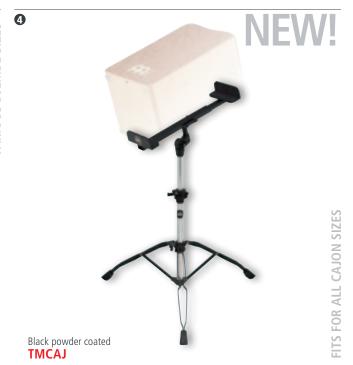

metal clamp holds the entire unit securely in place.

MATERIAL Chrome plated steel

FEATURES Padded T-shaped tube

Fully height- and angle adjustable Double braced tripod legs Fits all common bongos

INCLUDES Allen wrench

Memory locks

# PROFESSIONAL BONGO STAND FOR SEATED PLAYERS

This version of MEINL's Professional Bongo Stand has all the features of the regular model. However, it can be placed low enough to be comfortably played sitting down in the traditional position.

MATERIAL Chrome plated steel

FEATURES Seated playing position possible

Padded T-shaped tube

Fully height- and angle adjustable Double braced tripod legs

Fits all common bongos

INCLUDES Allen wrench

Memory lock



COLLAPSIBLE DESIGN



Black powder coated STDJST-BK



6 **VARIOUS DJEMBE SIZE** LENGTH ADJUSTABLE



**1** TRAVEL DJEMBE STAND

Chrome plated

**TMD** 

The practical design makes it perfect for drum circles. MATERIAL Black powder coated steel FEATURES Collapsible design

Lightweight construction

### 2 STEELY II DJEMBE STAND (PATENTED)

It can be adjusted to accommodate various djembe sizes using three spacers and is fully height adjustable.

MATERIAL Chrome plated steel

FEATURES Metal spike attached to each leg L-shaped legs (DE, TH, US patent)

U-shaped notch for quick set up and breakdown (US patent)

Ergonomic arched rubber bracing for more

stability (CN, DE, US patent)

Notches for quick height adjustability (DE patent)

Adapts to different djembe sizes

**INCLUDES** Allen wrench, 3 spacers

### 3 PROFESSIONAL DJEMBE STAND

The MEINL Djembe Stand was designed to firmly hold any