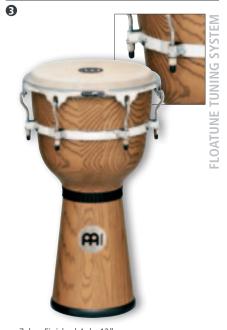

#### FLOATUNE SERIES CONGAS

The MEINL Floatune Tuning System is a true and unique MEINL innovation. All mounting hardware is completely isolated from the shell. This avoids the need to drill through the shell and mount hardware with bolts, which reduces the resonant vibrations of the shell.

sizes 10" Nino, 11" Quinto, 12" Conga,

13" Tumba

30" tall

MATERIAL Two ply Rubber Wood

(Hevea brasiliensis Muell.-Arg.)

FEATURES Floatune Tuning System

True Skin Buffalo Heads 10 mm strong tuning lugs 4 mm rounded SSR-Rims Chrome plated hardware INCLUDES MEINL Conga Saver (CN, TH, US patent)

MEINL Soundpads Accessory pouch L-shaped tuning key Tune Up Oil

COLOUR BB: Brown Burl High gloss