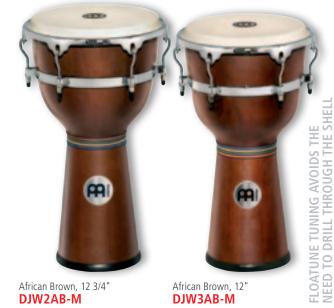

Chrome plated hardware

INCLUDES Accessory pouch

L-shaped tuning key
Tune Up Oil

**COLOURS BSP**: Blue Sparkle **RSP**: Red Sparkle

4

Natural, 12 3/4" **DJW2NT** 

Natural, 12" **DJW3NT** 

FLOATUNE SERIES WOOD DJEMBES 3 4

The MEINL Floatune Djembes are modelled after the West African originals. Deep, round-sounding bass notes complimented by crisp tones and slaps are produced by this drum.

FEATURES True Skin Goat Heads

8 mm strong tuning lugs

3 mm rounded SSR-Rims Easy tuning and comfortable

change of heads

Rubber pads and lug placement offer

perfect playing comfort Floatune Tuning System

Chrome plated hardware

INCLUDES Accessory pouch
L-shaped tuning key
Tune Up Oil

colours AB-M: African Brown, matte

GAB-M: Gold Amber Sunburst, matte

NT: Natural, high gloss

**ZFA-M**: Zebra Finished Ash, matte

#### **4** FLOATUNE SERIES WOOD DJEMBES

**DJW2**: 12 3/4" diameter, 25 1/4" tall

DJW3: 12" diameter, 24 1/4" tall

MATERIAL Rubber Wood

(Hevea brasiliensis Muell.-Arg.)

STEELY II DJEMBE STAND (SEE PAGE 168)