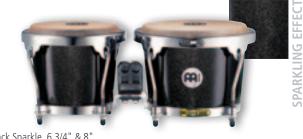

# FREE RIDE SERIES FIBERGLASS BONGOS

Black Sparkle, 6 3/4" & 8" FFB200BKSP

0

Blue Sparkle, 7" & 8 1/2" FFB400BSP

Black Sparkle, 7" & 8 1/2" FFB400BKSP

Carbon Finish, 7" & 8 1/2" FFB400CA

TMB-S

#### 1 FREE RIDE SERIES (DE PATENT) FFB200 FIBERGLASS BONGOS

These fiberglass bongos produce a compact sound with a nice spectrum of overtones. Ideal for the ambitious beginner who is looking for a dependable bongo at an affordable price.

6 3/4" Macho & 8" Hembra MATERIAL Premium fiberglass

FEATURES MEINL Free Ride Suspension System

(DE patent)

Chrome plated hardware Hand selected buffalo heads 8 mm strong tuning lugs 2.5 mm rounded SSR-Rims

**INCLUDES** Accessory pouch

L-shaped tuning key Tune Up Oil

colours **BKSP**: Black Sparkle BSP: Blue Sparkle