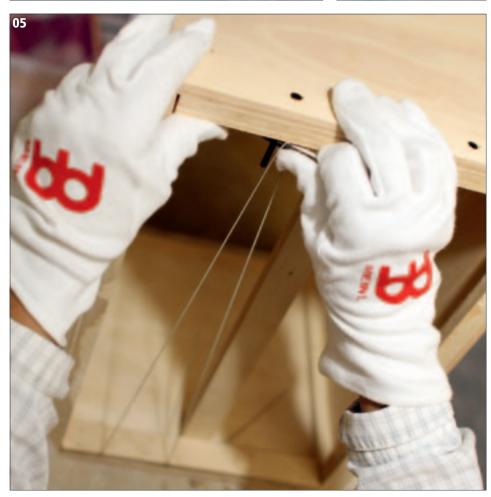

### **1** STRING CAJONS (US PATENT)

MEINL Cajons feature a built in adjustable sizzle effect. Strings, which touch the frontplate on the inside and span from top to bottom, deliver a sensitive rattle that can be adjusted to fit various musical applications. The patented integrated string mute system controls the tension of the strings and ensures a dry and crisp sizzle effect.