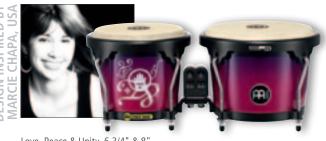

## **MARATHON® DESIGNER SERIES CONGAS**

Love, Peace & Unity, 11 3/4"

MCC1134LPU

#### 1 MITSUDOMOE

This Marathon® Designer Series Congas matches Taku Hirano's playing style: elegant, captivating and versatile. The congas are proudly emblazoned with the Japanese Mitsudomoe symbol, representing Man, Earth, and Heaven. The symbol became associated with the Samuri ethos, and with the art of drumming itself.

Love, Peace & Unity, 11"

MCC11LPU

Taku explains, "The Mitsudomoe symbol has always resounded with me in that it was a link to my heritage and synonymous to not only the warriors of Japan, but also the drummers of Japan. After doing research and finding out that it was adopted by a king with the same name as myself, and that it symbolized upholding honour to the highest degree, I knew that it chose me as much as I chose it."

#### 2 LOVE, PEACE & UNITY

Marcie Chapa sends an important message to the world with the Marathon® Designer Series Congas: "Love, Peace & Unity" "I fall in love with music each time I play." says Marcie. "Peace reminds me of where we should be. Every time I play I feel at Peace. Music has amazing powers because it is an international language that can bring Peace, Love, and Unity to us all."

Love, Peace & Unity, 12 1/2"

MCC1212LPU

sizes 11" Quinto, 11 3/4" Conga, 12 1/2" Tumba

30" tall

MATERIAL Rubber Wood with appliqué graphics

(Hevea brasiliensis Muell.-Arg.)

FEATURES True Skin Buffalo Heads 8 mm strong tuning lugs 2.6 mm rounded SSR-Rims

Black powder coated hardware

INCLUDES Steely II Conga Stand (patented)
MEINL Conga Saver (CN, TH, US patent)

Accessory pouch
L-shaped tuning key

Tune Up Oil

**LPU**: Love, Peace & Unity M: Mitsudomoe

FINISH High gloss