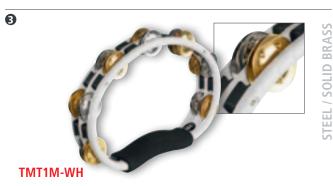

K





2 rows CSTA2S-BK





2 rows CSTA2B-BK



FHE HAND-HAMMERED JINGLES BRIN FRASHY FLAVOUR TO YOUR RHYTHM **SEE THE DIFFERENCE!!!** 

### **COMPACT WOOD TAMBOURINES**

Good sounds comes in small packages! MEINL Percussion offers a great line of Compact Wood Tambourines. Light, fast, and full of sound, they are available in five different versions.

8"

MATERIALS Wooden frame

CTA2S-BK: Steel

CTA2M-BK: Steel / solid brass CTA2B-BK: Solid brass CSTA2S-BK: Hand-hammered

stainless steel

CSTA2B-BK: Hand-hammered brass

**FEATURES** Compact size

COLOUR

Many jingle variations BK: Black

### Regular tambourine size 10", 16 pairs of jingles!



Compact tambourine in handy size 8", 12 pairs of jingles!

THE 8" DIAMETER MAKES THEM VERY COMPACT AND HANDY

### HAND HELD ABS TAMBOURINES















### HAND HELD ABS TAMBOURINES

The MEINL hand held ABS Tambourines come with a padded ergonomic soft grip and are extremely light weight for long term playing comfort. Several jingle variations offer sounds ranging from dry and cutting to sweet and soft, helping every drummer find the right flavor for their rhythms.

FEATURES Padded soft grip for more playing comfort Ergonomic design

Guiro style playing surface "Sandwich" construction

### **1** TRADITIONAL TAMBOURINES, **STEEL JINGLES**

MATERIALS Nickelsilver plated steel ABS plastic

coLours BK: Black

R: Red

### 2 TRADITIONAL ABS TAMBOURINES, **ALUMINUM JINGLES**

MATERIALS Aluminum

ABS plastic

coLours B: Blue

WH: White

### **3** RECORDING-COMBO ABS TAMBOURINE, **DUAL-ALLOY JINGLES**

MATERIALS Nickelsilver plated steel a