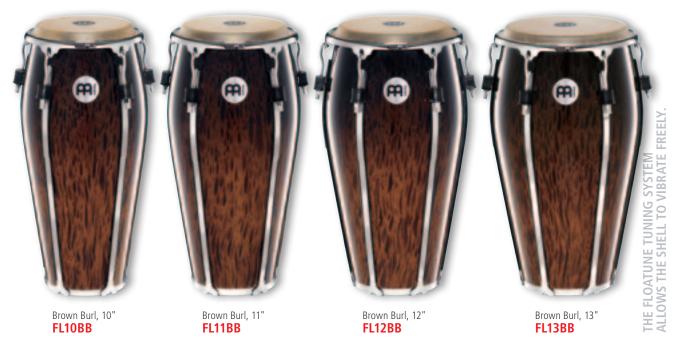

(CN, DE, US patent)

Notches for quick height adjustability

(DE patent)

MEINL Conga Saver (CN, TH, US patent)

THE STEELY II STAND CAN BE ADJUSTED TO HOLD CONGAS IN A TILTED POSITION

**BROWN BURL** 

Brown Burl, 11"
MP11BB

Brown Burl, 11 3/4" **MP1134BB** 

Brown Burl, 12 1/2" **MP1212BB** 

Natural, 11"
MP11NT

Natural, 11 3/4" **MP1134NT** 

Natural, 12 1/2" **MP1212NT** 

CHROME PLATED 4 MM ROUNDED SSR-RIM