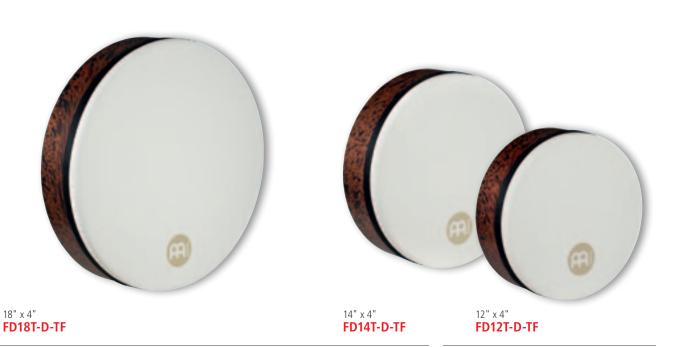

THE DRUM'S PITCH FROM BEING AFFECTED BY HUMIDITY IN OUTDOOR VENUES

20" x 2 1/2" **FD20T-TF** 16" x 2 1/2" **FD16T-TF** 18" x 2 1/2" FD18T-TF

### TARS 12

MEINL Tars are tunable frame drums, available with hand selected goatskin or True Feel synthetic heads. The tuning lugs are fully recessed within the frame for minimal interference. A scalloped thumb notch and light weight ensure comfortable playing.
sizes 16", 18", 20", 22"
2 1/2" deep

FEATURE Internal lug tuning system

INCLUDES Allen wrench colour African Brown Matte FINISH

### **1** GOAT SKIN TARS

MATERIALS Rubber Wood

(Hevea brasiliensis Muell.-Arg.) Hand selected goat head

### **2** SYNTHETIC HEAD TARS

MATERIALS Rubber Wood

(Hevea brasiliensis Muell.-Arg.) True Feel synthetic head



TAKU HIRANO, USA

### **MIZHARS**







### MIZHARS 1 2

Mizhars have an internal tuning system, and a traditional thumb hole grip for comfortable playing in the traditional style. The deep shell offers excellent sound development and comes in a stunning burl finish. Those drums are available with a hand selected goat head or with a True Feel synthetic head. sizes 12", 14", 18"

4" deep

FEATURES Thumb hole grip

Deep shell construction for full sound

development

Internal tuning system Stunning burl finish INCLUDES Allen wrench

COLOUR Brown Burl Matte FINISH

### **1** GOAT SKIN MIZHARS

MATERIALS Rubber Wood

(Hevea brasiliensis Muell.-Arg.) Hand selected goat head

### **2** SYNTHETIC HEAD MIZHARS

MATERIALS Rubber Wood

(Hevea brasiliensis Muell.-Arg.) True Feel synthetic head



MC-FDH

FRAME DRUM HOLDER (SEE PAGE 172)