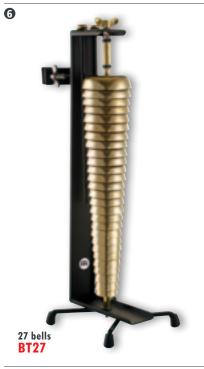

their set up. This percussion accessory can be placed on any rod and will give you a nice short crashing sound.

material Steel

FEATURES Güiro style playing surface

Cutting sound Easy mountable

### **6** STAND ALONE BELL TREE

The MEINL Bell Tree has 27 solid brass bells mounted

on a sturdy metal stand. MATERIAL Solid brass bells

FEATURE Adjustable metal stand

**INCLUDES** Striker

### **7** HAND HELD BELL TREE

Our Hand Held Bell Tree has a cascade of 14 solid brass bells securely mounted on a wooden handle.

MATERIAL Solid brass bells

**INCLUDES** Striker

### **3** WAH-WAH TUBES

The MEINL Wah-Wah Tube is a tubular effect instrument that delivers smooth, bell like tones.

Small (high pitch) SIZES

Large (low pitch)

MATERIAL Aluminum **INCLUDES** Rubber mallet

BK: Black COLOUR









4" 6" TRI10B TRI15B

8"
TRI20B











### **9** TRIANGLES

JCTRI20

The solid brass triangles produce a nice sounding soft tone with a controlled sonic spectrum.

SIZES 4", 6", 8"
MATERIAL Solid brass

INCLUDES Wooden holder with braided nylon cord

Metal beater

# ① ARTIST SERIES UNIVERSAL TRIANGLE (JOSÉ J. CORTIJO)

The Universal Triangle is forged from one single piece of steel with a special texture for rasping effects.

SIZE 7

MATERIAL Chrome plated steel

FEATURES Inner section for multiple tones

Textured leg for rasping strokes

INCLUDES Wooden holder with braided nylon cord

Metal beater

### **1** PROFESSIONAL FINGER CYMBALS

Made from a special bronze alloy and attached with a durable cord.

size 2 5/8" diameter

MATERIAL Special bronze alloy

FEATURES Identical, hi