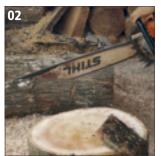

# **CONGAS**

- Rubber Wood stock is sawed to desired thickness for conga staves.
- Glued double-layered staves are bent into shape in a large press.
- After bending, the staves have to be carefully checked for proper shape.
- A set of staves are pre-assembled and glued together by hand.
- The profile is cut by lathe.
- Conga rims are being checked and prepared for the finishing process.
- Sanding a perfect surface is skilled work.
- Logo is hand silk screened on a conga head.