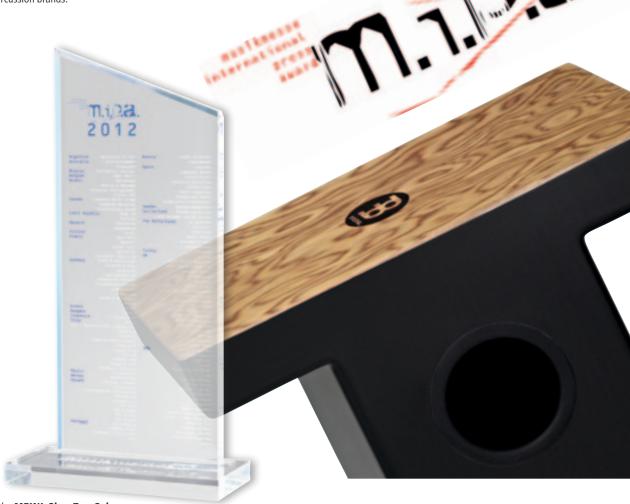

# **MUSIKMESSE INTERNATIONAL PRESS AWARDS**

### THE MIPA AWARD GOES TO ...

Our Research & Development process is a collaboration between very creative people: Players and designers. We are all passionate about what we do. The MEINL Percussion approach to R & D is open-minded, straightforward, and based on mutual respect. That's how we get thing things done. That's why MEINL won the most MIPA awards of all percussion brands.

...the **MEINL Slap-Top Cajon** in the category "Best Percussion Product 2012".

...the MEINL Journey Series Rope Tuned Fiberglass Djembe in the category "Best Percussion Product 2011".

...the **MEINL Artist Series Hand-Bale (Taku Hirano)** in the category "Best Percussion Product 2010".