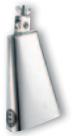

1B: Solid brass

**FEATURES** Padded grip

Guiro style playing surface

### **COWBELLS**









- Cowbells are made in two halves. Here you see one side getting its hammered texture for an extra dry sound.
- The MEINL logo is then stamped in the proper place.
- The corners have to be cut out so the flat blank can be shaped into a cowbell.
- A press forms the bell halves into shape.
- Excess material is trimmed away.
- The welds are brushed clean in preparation for the finish.











8" big mouth RM80B



Aprelia



8" small mouth **KA80S** 



6 1/4" **KA625** 



Cenny acons



8" big mouth STB80BHH-G



ADJUSTABLE INTERIOR DAMPENING MECHANISM

6 1/4" STB625HH-G



8" big mouth STB80BHH-S



6 1/4 STB625HH-S



8" big mouth STB80BHH-C



6 1/4" STB625HH-C



8" big mouth STB80B-CH



8" small mouth STB80S-CH



6 1/4" STB625-CH



5 1/2" STB55-CH



4 1/2" low pitch STB45L-CH





8" big mouth STB80B



8" small mouth STB80S



6 1/4" **STB625** 



5 1/2" STB55



4 1/2" high pitch STB45H



medium pitch STB45M



low pitch STB45L

### **1** ARTIST SERIES COWBELL (RUSS MILLER)

The Russ Miller "Multi-Bell" enables multiple tones and is a breakthrough in versatility. You can adjust the amount of ring to your desired level with just a turn of a knob. This innovation brings out the most in a cowbell!

MATERIAL Special steel alloy

FEATURES Adjustable interior dampening mechanism

Hammered

Hand brushed black FINISH

### 2 ARTIST SERIES COWBELLS (KENNY ARONOFF)

Kenny Aronoff says: "my signature cowbells are the ultimate drummer's bells. Playing live they cut through an