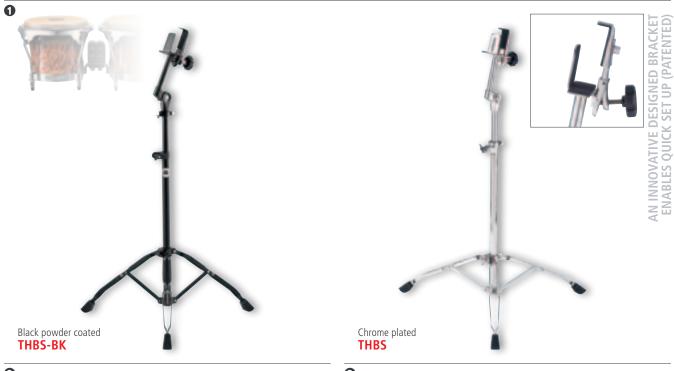

me plated

Gold tone

### **3** CONGA DOUBLE STANDS

Specially designed to hold two congas at once. It is fully height adjustable and features a memory lock for a quick set up.

MATERIAL Steel

FEATURES Height adjustable

Double braced tripod legs

**INCLUDES** Allen wrench

Memory locks Brackets

Set of scews, nuts, and washers

Mounting description

### PROFESSIONAL CONGA STAND

The Professional Conga Stand is unique with respect to design and function. It was especially developed to accommodate the rigors of professional road use, where fine adjustment and durability are demanded.

MATERIAL Chrome plated steel

FEATURES Unique design (DE, US patent) Rubber padded crossbeams Fully height adjustable

Folds up to a compact unit

**INCLUDES** Allen wrench

Memory locks

# **BONGO STANDS**





Chrow Height For A STABLE METAL CLAMP HOLDS

SEATED PLAYERS

THE ENTIRE UNIT IN PLACE

# **1** HEADLINER® SERIES BONGO STANDS (CN, DE, US PATENT)

These bongo stands combine easy handling and functionality with reliability and sturdy construction. A newly designed bracket enables extremely quick and easy mounting, yet holds the entire bongo securely in place.

material Steel

FEATURES Quick set up

Quick set up
Easy handling
Reliable placement
Double braced tripod stand
Fits all common bongos

INCLUDES Wrench

colours THBS: Chrome

THBS-BK: Black

# 2 PROFESSIONAL BONGO STAND

PADDED T-SHAPED TUBE FOR MORE STABILITY

The MEINL Bongo Stand features a new design concept and simple functionality. The bongo is placed on a padded T-shaped tube and secured with a convenient knob screw. A sta