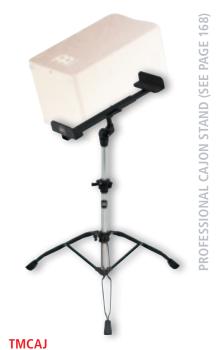

sted to fit various musical applications. The patented integrated string mute system controls the tension of the strings and ensures a dry and crisp sizzle effect.

MATERIALS Resonating body: Rubber Wood (Hevea brasiliensis Muell.-Arg.),

CAJ3MB-M

Frontplate: Makah-Burl

**CAJ3BMB-M** 

Frontplate: Black Makah-Burl

CAJ7NT-BK

Frontplate: Premium fiberglass

### **CAJ3AWA**

Resonating body: PVC covered eco-friendly medium density fiberboard Frontplate: American White Ash (Fraxinus Americana L.)

FEATURES Adjustable top corners

Adjustable sizzle effect

Integrated string mute system (US patent)

Wide sound options Padded sitting surface

**INCLUDES** Allen wrench

FINISH Matte







Bundle with MSTCJB CAJ3MB-M+BAG



Bundle with MSTCJB CAJ3BMB-M+BAG



Bundle with MSTCJB CAJ7NT-BK+BAG





**2** STRING CAJONS BUNDLE WITH BAG (US PATENT)

### 3 ERGO-SHAPE STRING CAJON (PATENTED)

The MEINL Ergo-Shape String Cajon features an exotic Bubinga frontplate and two innovations: The frontplate is ergonomically curved for maximum comfort and sound development, and the string mute system gives your sound extra precision and control. The Bubinga frontplate is a rich and beautiful reddish coloured African wood.

MATERIALS Frontplate: Bubinga

Resonating Body: Rubber Wood (Hevea brasiliensis Muell.-Arg.)

FEATURES Ergo-Shape (DE, US patent)

Adjustable sizzle effect

Integrated string mute system (US patent)

Adjustable top corners

Padded sitting surface

INCLUDES Allen wrench

Matte FINISH



# **SNARE, COLLECTION & TURBO CAJONS**







6

Ebony **CAJ1EB-M** 



Premium fiberglass