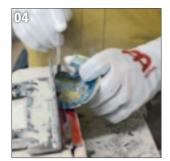

# ARTISAN EDITION **DOUMBEKS**

- Heating the inlays for the base design.
- Gluing the inlays on the body.
- Mother of Pearl is used to cover the aluminum shell.
- Cutting Mother of Pearl in small pieces.
- Preparing a special glue for the Mother of Pearl mosaic.
- Applying the Mother of Pearl pieces on the drum.
- Sanding the shell to make it smooth and shiny.