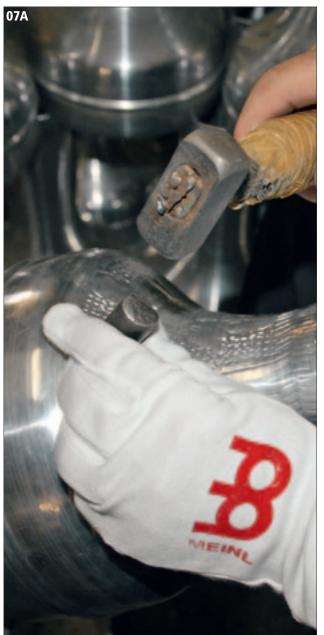

# ARTISAN EDITION **DOUMBEKS**

- Heating the inlays for the base design.
- Gluing the inlays on the body.
- Mother of Pearl is used to cover the aluminum shell.
- Cutting Mother of Pearl in small pieces.
- Preparing a special glue for the Mother of Pearl mosaic.
- Applying the Mother of Pearl pieces on the drum.
- Sanding the shell to make it smooth and shiny.