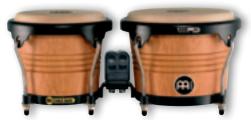

## **BONGOS**

- Staves are matched for colour and grain.
- The staves are laid up with glue.
- After being glued, the staves are assembled into a hollow wooden block by hand.
- The Macho and Hembra are cut into two separate pieces.
- Precision is a must.
- The footing profile is also cut on the lathe.
- The surface and edges are hand-sanded.
- Our proprietary Free Ride System allows the bongo to resonate freely because there are no bolts or holes drilled through the shells.

0

Black, 6 1/2" & 7 1/2" HB50BK

0

Pearl White, 6 3/4" & 8" **HB100PW** 

Natural, 6 3/4" & 8" **HB100NT** 

Maple, 6 3/4" & 8" **HB100MA** 

HB100WRB

Vintage Sunburst, 6 3/4" & 8" HB100VSB