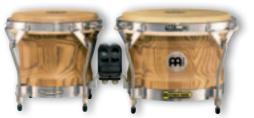

0

Black, 6 1/2" & 7 1/2" HB50BK

0

Pearl White, 6 3/4" & 8" **HB100PW** 

Natural, 6 3/4" & 8" **HB100NT** 

Maple, 6 3/4" & 8" **HB100MA** 

HB100WRB

Vintage Sunburst, 6 3/4" & 8" HB100VSB

#### 2 HEADLINER® SERIES HB100 WOOD BONGOS

Headliner® Series Wood Bongos are perfect for the student or hobbyist who is looking for a high quality instrument right from the beginning.

6 3/4" Macho & 8" Hembra SIZES

Rubber Wood MATERIAL

(Hevea brasiliensis Muell.-Arg.) FEATURES Hand selected buffalo heads 8 mm strong tuning lugs 2 mm rounded rims

Black powder coated hardware

Interior backing plates

**INCLUDES** Tuning key

colours MA: Maple

FINISH

NT: Natural PW: Pearl White **VSB**: Vintage Sunburst

WRB: Wine Red Burst High gloss

ADDS STRENGTH TO

THE COMPACT SIZE MAKES THEM HANDY AND PORTABLE

Vintage Wine Barrel, 6 3/4" & 8" **HB100VWB-M** 