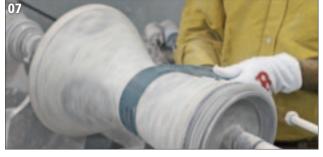

## DARBUKAS DOUMBEKS

- Aluminum is molten in a crucible, ready for casting.
- These aluminum blanks will be spun into darbuka bodies.
- Darburka body is here spunformed on a lathe.
- Molten aluminum is cast into a form.
- Cast aluminum bodies and rims.
- Rim is getting finished after casting.
- Some designs are hammered by hand.
- Some designs are engraved by mechanical burin.

#### **DARBUKAS**

MEINL darbukas are made in the tradition of the original, esoteric goblet-shaped drums found in music from Eastern Europe, the Middle East and Southern Asia. Our darbukas are constructed from thin shells in various metals, each metal giving the different models their special timbre. The head is secured and tuned with external rings set close to the shell, in the Turkish-style. Light yet powerful, the darbukas have a deep full bass. They are well suited for high-pitched snapping sounds as well as a wide range of articulated "doum" and "tak" strokes.