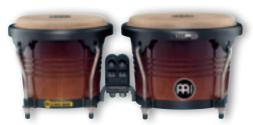

## FREE RIDE SERIES WOOD BONGOS

Natural, 7" & 8 1/2" **FWB400NT** 

Ebony Black, 7" & 8 1/2" FWB400EBK

2

Cherry Red, 7" & 8 1/2" FWB400CR

Antique Mahogany Burst, 7" & 9" WB500AMB

Gold Amber Sunburst, 7" & 8 1/2" FWB400GAB

#### ♠ FREE RIDE SERIES (DE PATENT) **FWB400 WOOD BONGOS**

The MEINL FWB400 Free Ride Series Wood Bongos are the preferred bongo model by many top percussionists. Exceptional sound qualities combined with a wide variety of colours make it the perfect bongo for the working musician.

7" Macho & 8 1/2" Hembra SIZES

Rubber Wood

(Hevea brasiliensis Muell.-Arg.)

3

FEATURES 3 mm rounded SSR-Rims

colours BB: Brown Burl CR: Cherry Red **EBK**: Ebony Black

GAB: Gold Amber Sunburst

NT: Natural FINISH High gloss