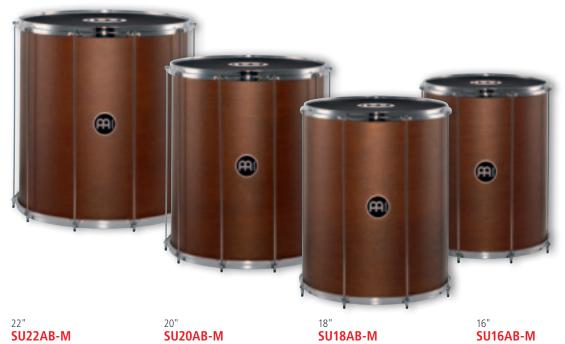

bale shells with a depth of 9" and 11" respectively. This creates a distinctive and tightly matched interval "dialogue". The Dave Mackintosh's Signature Attack Timbales are easily mounted on a rack, drum set, or any standard L-rod.

sizes 8" x 9", 8" x 11"

material Steel

FEATURES Strong mounting clamps

Logo applied from underneath the head

(CN, US patent)

INCLUDES L-shaped tuning key

Tune Up Oil

coLour BN: Black Nickel



HAND-BALE STAND (SEE PAGE 169)

# **SAMBA**







- Sheets of Poplar Wood for our timbas.
- A wooden surdo in formation.
- Initial forming of a surdo body.
- Surdo body heli-arc welded.
- The surdos legs have to be parallel.
- Setting up the surdo with its tuning rods.
- Tamborim head in the press.
- The head is fitted to the tamborim.





















0







ALL MEINL SURDOS COME WITH NAPA HEAD ON TOP FOR ANOTHER HEAD OPTION

### 1 TRADITIONAL ALUMINUM SURDOS (PATENTED)

The deep sound of the Surdo is the heartbeat of Samba music. MEINL offers several sizes made from premium aluminum.

sizes 16" x 20", 18" x 22", 20" x 24", 22" x 24"

MATERIAL Aluminum

FEATURES Countersunk bolt heads

Chrome plated hardware Two head options

8 tuning lugs (16" & 18" models) 10 tuning lugs (20" & 22" models) Logo applied from underneath the head

(CN, US patent)

NCLUDES Tuning key

### **2** TRADITIONAL WOOD SURDOS (PATENTED)

The MEINL Wood Surdos have all the great features of our Aluminium Surdos, but with wooden shells for a warmer sound. They deliver the full bass notes that are the heartbeat of Samba music.

SIZES 16" x 20", 18" x 22", 20" x 24", 22"