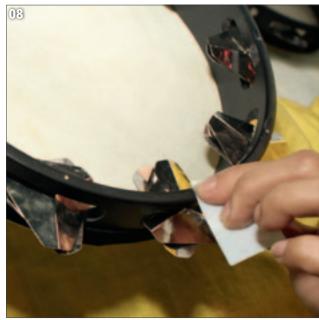

colours ARF: Aztec Red Fade, high gloss GAB: Gold Amber Sunburst, high gloss

NT: Natural, high gloss

#### FREE RIDE SERIES (DE PATENT) FWB100 MINI WOOD BONGO

The FWB100 is equipped with professional features.

3 1/2" Macho & 4 1/4" Hembra SIZES

MATERIAL Rubber Wood

(Hevea brasiliensis Muell.-Arg.) FEATURES Free Ride Suspension System

(DE patent)

True Skin Buffalo Heads Rounded SSR-Rims Chrome plated hardware

INCLUDES Tuning key

colour SNT-M: Super Natural, matte