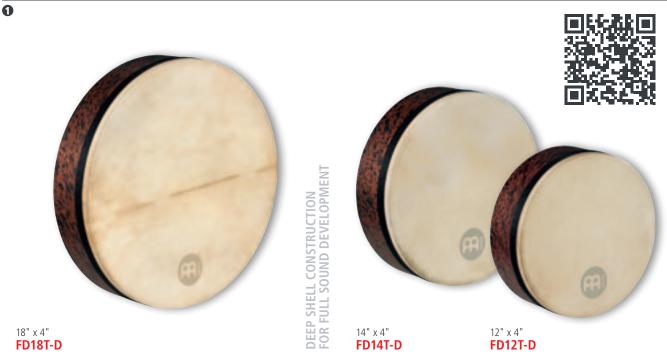

**HCAJ1NT** 

T1 3/4"

Mahogany

193/4"

1 HEADLINER® SERIES CAJONS

**HCAJ1MH-M** 

The MEINL Headliner® Series Cajons deliver the classic cajon sound at an affordable price and can be used in Flamenco or World Music. They are also very useful during unplugged gigs for delivering the rhythmic foundation for a whole band when a full drum set can't be used.

HCAJ1: 11 3/4" W x 18" H x 11 3/4" D
HCAJ3: 11 3/4" W x 19 3/4" H x 11 3/4" D
HCAJ5: 13 1/4" W x 19 3/4" H x 13 3/4" D

MATERIALS HCAJ1AWA / HCAJ3AWA / HCAJ5AWA

Frontplate: Stained American White Ash (*Fraxinus Americana* L.) Resonating body: Eco-friendly medium density fiberboard

### HCAJ1MH-M / HCAJ3MH-M / HCAJ5MH-M

Frontplate: Mahogany Resonating body: Rubber Wood (*Hevea brasiliensis* Muell.-Arg.)

### HCAJ1NT / HCAJ3NT / HCAJ5NT

Frontplate: Rubber Wood (*Hevea brasiliensis* Muell.-Arg.) Resonating body: Rubber Wood (*Hevea brasiliensis* Muell.-Arg.)

FEATURES Adjustable top corners
Adjustable sizzle effect
Anti-slip sitting surface
Wide sound options
HCAJ5: Full bass spectrum