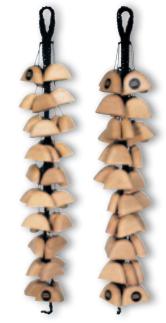

d which delivers a cutting and bright tone.

size 6 3/4" long

MATERIAL Dense hardwood

FEATURES Cutting sound

Convenient carrying

### **4** PROFESSIONAL SALSA CLAVES

The MEINL Professional Salsa Claves are made out of a high density wood that allows these instruments to have a loud sound that will cut through the ensemble in live situations. They have a high pitch and a are very durable.

MATERIAL African Blackwood FEATURES Solid body Cutting sound

### **6** WOOD CLAVES, AFRICAN

African Claves are slightly larger and have a lower fundamental pitch. Additionally, the resonating body is larger than the striker. Available in two different versions: Solid and hollowed out body.

MATERIALS HW: Hardwood

RW: Redwood

FEATURES CL2: Solid body

CL3: Hollowed out body

# **SOUND EFFECTS**







**BI1NT WA1NT** 4

**BI2NT WA2NT** 

6







**IMPROVED!** 

KO2AM/BK

### **RO3BK**

### 1 BIRDS/WATERFALL

NI1AM

The MEINL Birds and Waterfall realistically imitate the sound of a flock of birds or a rippling waterfall. Fiberglass and wooden versions available.

MATERIALS BI7RY, WA7BK: Premium fiberglass

BI1NT, WA1NT, BI2NT, WA2NT:

Rubber Wood

(Hevea brasiliensis Muell.-Arg.)

8

colours NT: Natural BK: Black RY: Red/Yellow

# **2** FOOT RATTLE

The Foot Rattle goes with everything. Marks pulse with moderate volume and warmth.

MATERIAL Rubber Wood

(Hevea brasiliensis Muell.-Arg.)

FEATURE Hook and loop fastener

colour NT: Natural

#### 3 THE NIGHT

When playing The Night, four solid steel balls hit a cylindrical metal rod in quick succession producing the unique sound of cric