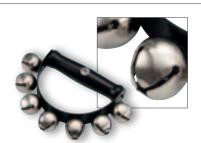

full sound with a wide tonal spectrum. Ideal for smaller stages and club scenes.

size 27 bars, single row

MATERIAL Gold anodized aluminum alloy

### 1 HAND CHIMES

CH3

The three models of hand chimes are tonally matched.

sizes 12 bars, 18 bars, 24 bars MATERIAL Gold anodized aluminum alloy

### PEG CHIMES

The Peg Chimes are extremely high pitched. They are perfect for special accents.

size 12 pegs material Gold plated steel

### (E) TRI TONE CHIMES

The three free-floating bars create a very long sustain and are tonally matched.

MATERIAL Gold anodized aluminum alloy
FEATURE Mountable on all common L-rods
INCLUDES Wooden beater and holder



# CABASAS, SLEIGH BELLS, GÜIRAS & BLOCKS



ADJUSTABLE NET FOI VARIOUS TENSIONS ANI SOUND OPTION



3 25 bells

25 bells 12 bells SLB25 SLB12



7 bells **SLB7** 



### 1 CABASA, FIBERGLASS

The shape and function of the MEINL Fiberglass Cabasa equals a traditional gourd calabash.

MATERIAL Premium fiberglass

colour R: Red

### 2 TURBO CABASAS (PATENTED)

The MEINL Turbo Cabasas are a great innovation, with significantly more volume than normal cabasas.

sızes Small, medium, large

MATERIALS Steel chain and stainless steel cylinder

Wooden handle with padded soft grip 5 sound ports on each side for more

volume (CN, DE, US patent)

colour BK: Black

### **3** SLEIGH BELLS

The MEINL Sleigh Bells ring rich and full, for a true sleigh bell sound. A positive, ergonomic grip assures dynamic control.

SIZES 7, 12, 25 bells

MATERIALS Steel bells

Wooden handle

FEATURES Ergonomic grip

True sleigh bell sound

### **4** MERENGUE GÜIR