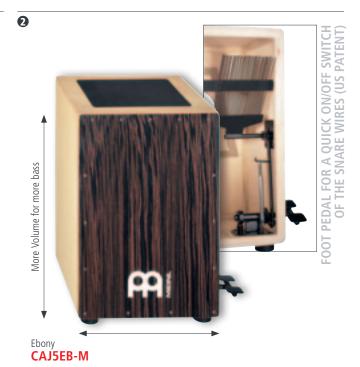

### PEDAL CAJONS 1 2

A pedal attached to the cajon adjusts the amount of pressure used to press the snare wires against the front plate, and can even be turned off completely.

MATERIAL Resonating Body: Rubber Wood (Hevea brasiliensis Muell.-Arg.)

FEATURES Foot pedal (US patent)

Internal adjustable snare wires Adjustable top corners Padded sitting surface

**FINISH** Matte