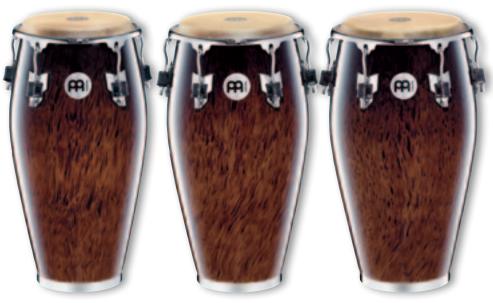

#### **PROFESSIONAL SERIES CONGAS**

The Roland Meinl Professional Series Congas are the preferred conga model by many top congueros. Outstanding in look and sound, they reach from fat basses to cutting slaps with a great warm overall tone. They set the standard in the professional conga ranges.

11" Quinto, 11 3/4" Conga, SIZES

12 1/2" Tumba

30" tall

MATERIAL Two ply Rubber Wood

(Hevea brasiliensis Muell.-Arg.)

FEATURES True Skin Buffalo Heads

10 mm strong tuning lugs 4 mm rounded SSR-Rims Chrome plated hardware

INCLUDES MEINL Conga Saver (CN, TH, US patent)

MEINL Soundpads Accessory pouch L-shaped tuning key Tune Up Oil

colours ARF: Aztec Red Fade

**BB**: Brown Burl NT: Natural

FINISH High gloss

PROFESSIONAL CONGA STAND (SEE PAGE 166)