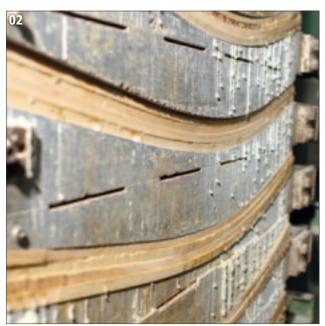

7" Macho & 8 1/2" Hembra SIZES MATERIAL American White Ash (Fraxinus americana L.) FEATURES 3 mm rounded SSR-Rims

Matte FINISH

COLOUR

THE NEW MEINL RAPC (RADIAL PLY CONSTRUCTION) **BONGOS** 

- **01** Preparing single wood layers for the Radial Ply Construction.
- **02** The thin wood layers are placed in the form to set.
- **03** Quality control check of each MEINL Bongo before it gets packed.

## RAPC (RADIAL PLY CONSTRUCTION) BONGOS (DE PATENT)

MEINL's new Radial Ply Construction was adopted from traditional drum-set shell building techniques. It uses several thin layers of wood being formed together to make a super strong shell that is lighter and more resonant. Add to that Meinl's patented Free Ride system that allows the bongos to be joined with NO HOLES DRILLED IN THE SHELLS and you have some serious bongo innovation.