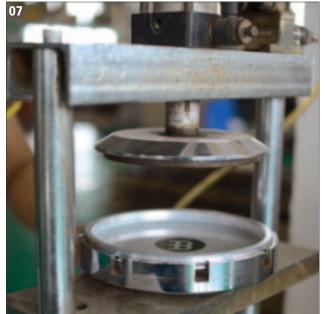

## DARBUKAS DOUMBEKS

- Aluminum is molten in a crucible, ready for casting.
- These aluminum blanks will be spun into darbuka bodies.
- Darburka body is here spunformed on a lathe.
- Molten aluminum is cast into a form.
- Cast aluminum bodies and rims.
- Rim is getting finished after casting.
- Some designs are hammered by hand.
- Some designs are engraved by mechanical burin.