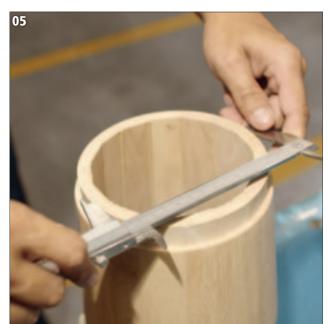

# **CONGAS**

- Rubber Wood stock is sawed to desired thickness for conga staves.
- Glued double-layered staves are bent into shape in a large press.
- After bending, the staves have to be carefully checked for proper shape.
- A set of staves are pre-assembled and glued together by hand.
- The profile is cut by lathe.
- Conga rims are being checked and prepared for the finishing process.
- Sanding a perfect surface is skilled work.
- Logo is hand silk screened on a conga head.