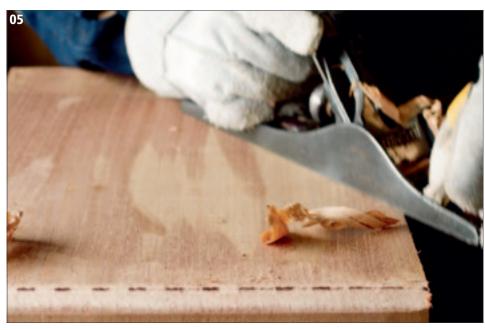

# PERUVIAN CAJONS

- Selecting top quality Peruvian Cedar boards.
- The cajon features dovetail joints, which are the strongest possible in cabinet joinery.
- The cajon body is inspected to make sure it meets MEINL's high quality standards. The angles are measured to a precise 90 degrees.
- Carefully measuring and marking the position for the sound hole.
- The cajon body is planed by hand.