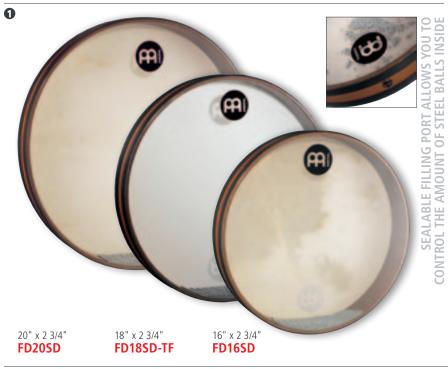

ATENT PENDING)

Originally from Syria, this ancient instrument provides harmonic and rhythmic foundation to the ensemble. In the new MEINL Artisan Edition Mizhars we have used the highest grade hides available – selected for uniform thickness to give consistent warm tone and response. A special designed bearing edge invented by Norbert Eckermann ensures deep dums and crisp taks (teks).

sizes 14", 18", 22"; 4" deep

(*Hevea brasiliensis* Muell.-Arg.) Hand selected goat head FEATURES Special designed bearing edge

(patent pending)

Using highest grade hides available

Internal tuning system
Thumb hole grip

Hot-branded logo inside of the shell

INCLUDES Allen wrench COLOUR Walnut Brown

**FINISH** Matte



HOT-BRANDED LOGGINSIDE OF THE SHELI



### **SEA DRUMS & HAND DRUMS & PLENERA SET**









### **1** SEA DRUMS

MEINL Sea Drums create the soothing sounds of the surf, with a great new feature: A sealable filling port allows you to control the amount of steel balls inside.

16", 18", 20" 2 3/4" deep

MATERIALS Rubber Wood

(Hevea brasiliensis Muell.-Arg.)

Hand selected goat head and synthetic head FD18SD-TF: True Feel synthetic head and

transparent head

Sealable filling port allows you to control FEATURE

the amount of steel balls inside

COLOUR African Brown Matte FINISH

### PLENERA SET

The Plenera is a traditional frame drum from Puerto Rico. The frames are made from rugged plastic and external mechanical lugs tune the hand selected goatskin heads.

SIZES Quinto = 8"

Seguidor = 10"

Tumbador = 12"

MATERIALS ABS Plastic frames

Goatskin heads

FEATURE External me