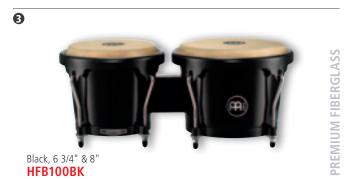

#### ❸ HEADLINER® SERIES HFB100 FIBERGLASS BONGO

This Bongo has all the traditional features and sounds of a wooden bongo, yet in a rugged and stable premium fiberglass body. It's perfect for the students or hobbyists who are looking for durability from their drum.

sizes 6 3/4" Macho & 8" Hembra

MATERIAL Premium fiberglass

FEATURES Hand selected buffalo heads
8 mm strong tuning lugs
2 mm rounded rims

Black powder coated hardware

INCLUDES Tuning key COLOUR **BK**: Black