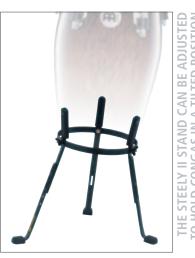

MEINL Conga Saver (patented)

Accessory pouch L-shaped tuning key Tune Up Oil

colours CB: Coffee Burst, high gloss

SNT-M: Super Natural, matte

Steely-II patents:

L-shaped leg and metal spike attachment

(DE, TH, US patent) U-shaped notch (US patent) Ergonomic arched rubber bracing

(CN, DE, US patent)

Notches for quick height adjustability

(DE patent)

MEINL Conga Saver (CN, TH, US patent)

THE STEELY II STAND CAN BE ADJUSTED TO HOLD CONGAS IN A TILTED POSITION

**BROWN BURL** 

Brown Burl, 11"
MP11BB