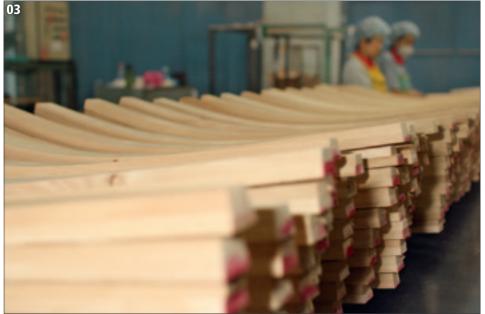

7" Macho & 8 1/2" Hembra SIZES MATERIAL American White Ash (Fraxinus americana L.) FEATURES 3 mm rounded SSR-Rims

Matte FINISH

COLOUR

THE NEW MEINL RAPC (RADIAL PLY CONSTRUCTION) **BONGOS** 

- **01** Preparing single wood layers for the Radial Ply Construction.
- **02** The thin wood layers are placed in the form to set.
- **03** Quality control check of each MEINL Bongo before it gets packed.

## RAPC (RADIAL PLY CONSTRUCTION) BONGOS (DE PATENT)

MEINL's new Radial Ply Construction was adopted from traditional drum-set shell building techniques. It uses several thin layers of wood being formed together to make a super strong shell that is lighter and more resonant. Add to that Meinl's patented Free Ride system that allows the bongos to be joined with NO HOLES DRILLED IN THE SHELLS and you have some serious bongo innovation.