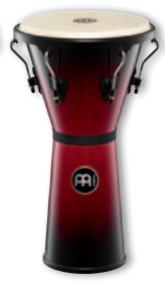

## **HEADLINER® SERIES DANCING PERCUSSION**

0

Red, 8" x 11 1/4" **HFDD2R** 

Red, 8" x 11 1/3" **HDJ200R** 

0

3

Black, 8 1/2" x 24" **HC301BK** 

Red, 12" x 22 3/4" **HDJ400R** 

MDJS1

The MEINL Headliner® Series Dancing Percussion are the perfect instruments for educational or street percussion. They are made from high quality materials and produce great sounds.

#### **4** FIBERGLASS DANCING DJEMBE

SIZE 12" diameter, 22 3/4" tall

MATERIAL Premium fiberglass

FEATURES 7 mm strong tuning lugs
2.2 mm rounded rim

Black powder coated hardware

INCLUDES Nylon strap Tuning key

colour R: Red