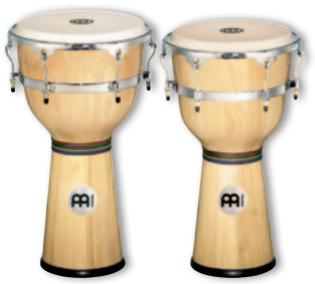

#### 2 HEADLINER® SERIES HB100 WOOD BONGOS

Headliner® Series Wood Bongos are perfect for the student or hobbyist who is looking for a high quality instrument right from the beginning.

6 3/4" Macho & 8" Hembra SIZES

Rubber Wood MATERIAL

(Hevea brasiliensis Muell.-Arg.) FEATURES Hand selected buffalo heads 8 mm strong tuning lugs 2 mm rounded rims

Black powder coated hardware

Interior backing plates

**INCLUDES** Tuning key

colours MA: Maple

FINISH

NT: Natural PW: Pearl White **VSB**: Vintage Sunburst

WRB: Wine Red Burst High gloss

ADDS STRENGTH TO

THE COMPACT SIZE MAKES THEM HANDY AND PORTABLE

Vintage Wine Barrel, 6 3/4" & 8" **HB100VWB-M** 