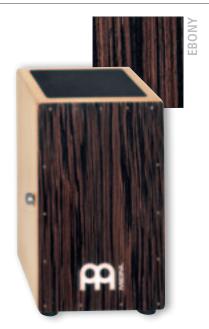

### **CAJ1EB-M**

Frontplate: Ebony Resonating body: Rubber Wood (Hevea brasiliensis Muell.-Arg.)