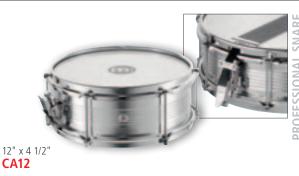

sic high-low fundos and a higher pitched third surdo. Each surdo is cut shorter than its Rio counterpart, and typically worn much lower, on a belt.

SUB18AB-M

18" x 16", 20" x 16", 22" x 18" MATERIAL Six-ply hardwood shells FEATURES Countersunk bolt heads Chrome plated hardware Two head options

8 tuning lugs (18" model) 10 tuning lugs (20" & 22" models) Logo applied from underneath the head

(CN, US patent) Tuning key

COLOUR Matte FINISH

INCLUDES AB: African Brown

### **3** NAPA HEADS

The MEINL Napa Heads feature a two-layer construction with a strong, thin Mylar (plastic) under layer, and a soft Napa surface, securely bound together in a metal hoop.

16", 18", 20", 22" SIZES MATERIALS Nylon and leather cloth FEATURE Bonded in a hoop

Black COLOUR

### **CAIXAS & REPINIQUES**













12" x 12" **RE12** 

10" x 10" **RE10** 



12" x 12" **RE12AB-M** 

### CAIXAS 1 2

With shells made from premium aluminum, these caixas produce the classic bright and cutting sound with penetrating rim shots that these instruments are supposed to deliver.

MATERIAL Aluminum INCLUDES Tuning key

### **1** ALUMINUM CAIXAS (PATENTED)

12" x 4 1/2" 14" x 4"

FEATURES Replaceable synthetic heads

Countersunk bolt heads

Steel snare wires

Logo applied from underneath the head

(CN, US patent)

Professional snare throw-off mechanism

### 2TRADITIONALALUMINUMCAIXA(PATENTED)

4

**SIZE** 12" x 6'

FEATURES Traditional style snares made from guitar

strings

Extra deep body Countersunk bolt heads

Logo applied from underneath the head

(CN, US patent)

Replaceable synthetic heads

### REPIN