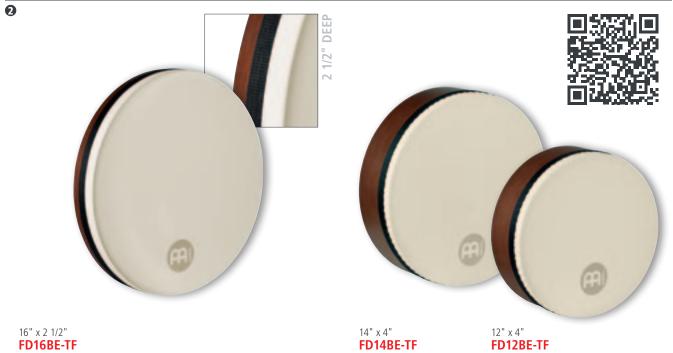

MIZHARS 1 2

Mizhars have an internal tuning system, and a traditional thumb hole grip for comfortable playing in the traditional style. The deep shell offers excellent sound development and comes in a stunning burl finish. Those drums are available with a hand selected goat head or with a True Feel synthetic head. sizes 12", 14", 18"

4" deep

FEATURES Thumb hole grip

Deep shell construction for full sound

development

Internal tuning system Stunning burl finish INCLUDES Allen wrench

COLOUR Brown Burl Matte FINISH

### **1** GOAT SKIN MIZHARS

MATERIALS Rubber Wood

(Hevea brasiliensis Muell.-Arg.) Hand selected goat head

### **2** SYNTHETIC HEAD MIZHARS

MATERIALS Rubber Wood

(Hevea brasiliensis Muell.-Arg.) True Feel synthetic head



MC-FDH

FRAME DRUM HOLDER (SEE PAGE 172)







### BENDIRS 1 2

Bendirs feature four thin strings stretched across the inside of the head, which create the classic Bendir "buzzing" sound. Those drums are fully tunable and light in weight for long and comfortable playing. MEINL offers goatskin as well as synthetic True Feel head versions. This fine frame drums are fully tunable, with rich bass tones and crisp taks. The frame is made for comfort and extended play.

12" x 4" 14" x 4"

16" x 2 1/2"

FEATURES Internal tuning system
Buzzing effect

Thumb hole for a good balance and comfortable playing (only for 4" deep frames)

INCLUDESAllen wrenchcoLOURAfrican BrownFINISHMatte

#### **1** GOAT SKIN BENDIRS

MATERIALS Rubber Wood

(*Hevea brasiliensis* Muell.-Arg.) Hand selected goat head

#### 2 SYNTHETIC HEAD BENDIRS

MATERIALS Rubber Wo