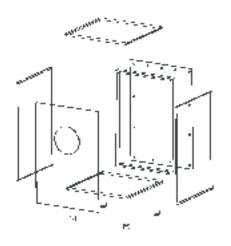

### **1** SOLEÁ LINE

### MATERIALS AE-CAJ3

Frontplate: Espresso Burst Resonating body: 9 layer Birch Wood (Betula pendula)