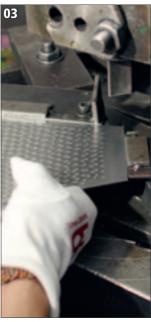

7" Macho & 8 1/2" Hembra SIZES MATERIAL American White Ash (Fraxinus americana L.) FEATURES 3 mm rounded SSR-Rims

Matte FINISH

COLOUR

THE NEW MEINL RAPC (RADIAL PLY CONSTRUCTION) **BONGOS** 

- **01** Preparing single wood layers for the Radial Ply Construction.
- **02** The thin wood layers are placed in the form to set.
- **03** Quality control check of each MEINL Bongo before it gets packed.

## RAPC (RADIAL PLY CONSTRUCTION) BONGOS (DE PATENT)

MEINL's new Radial Ply Construction was adopted from traditional drum-set shell building techniques. It uses several thin layers of wood being formed together to make a super strong shell that is lighter and more resonant. Add to that Meinl's patented Free Ride system that allows the bongos to be joined with NO HOLES DRILLED IN THE SHELLS and you have some serious bongo innovation.