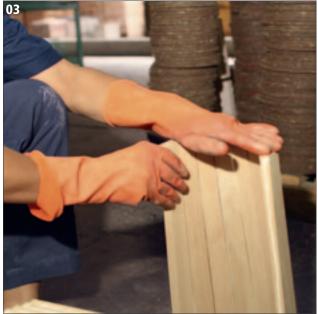

# **CAJONS**

- MEINL cajons are constructed with a combination of gluing and nailing techniques.
- The cajon body is planed by hand. This creates the optimal contact between the faceplate and the body.
- The sound hole is cut out of the back plate.
- The sides and edges are carefully sanded.
- The adjustable sizzle strings are positioned behind the frontplate. Here you see the tuning screws on the bottom of the cajon.
- Our proprietary snare mechanism with foot pedal is being installed. Here you see the return spring being connected.
- Here you see a Bubinga face-plate being fastened with screws.
- MEINL cajons are securely packed for safe transport to distributors and dealers all over the world