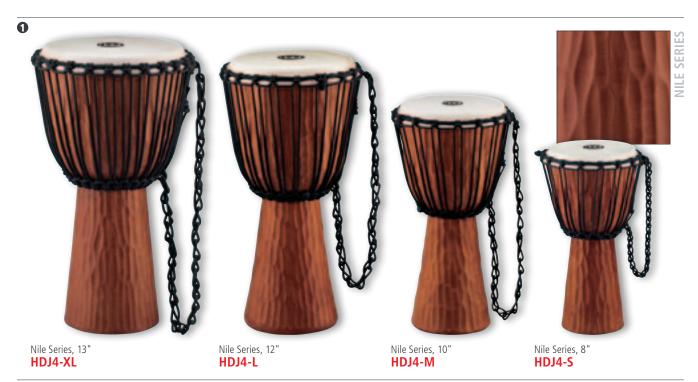

#### **1** NILE SERIES

The hand carved shells feature a gouged surface reminiscent of sun-dappled water. This texture makes the djembe easy to grip between the knees. Hand selected goat heads are secured by the traditional Mali-weave system and runners of pre-stretched nylon PP rope.

MATERIAL Mahogany Wood

**FEATURES** Carved from one solid piece of plantation

grown Mahogany Wood Hand selected goat heads Pre-stretched nylon PP ropes Hand carved shells

colour Brown