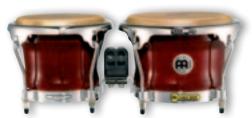

## **ARTIST SERIES & FREE RIDE SERIES WOOD BONGOS**

Natural, 6 3/4" & 8" LC300NT-M

Gold Amber Sunburst, 6 3/4" & 8" FWB200GAB

Aztec Red Fade, 6 3/4" & 8" FWB200ARF

Natural, 6 3/4" & 8" FWB200NT

Super Natural, 3 1/2" & 4 1/4" FWB100SNT-M

#### 1 ARTIST SERIES LC300 WOOD BONGO (LUIS CONTE)

The Luis Conte Wood Bongo complements his congas with its black powder coated traditional style hardware and natural finish. Luis prefers the traditional style woodblock connection between the two shells.

6 3/4" Macho & 8" Hembra SIZES

MATERIAL Rubber Wood

(Hevea brasiliensis Muell.-Arg.) FEATURES Solid woodblock connection

True Skin Cow Heads 8 mm strong tuning lugs 5 mm traditional TTR-Rims Black powder coated hardware

**INCLUDES** Accessory pouch

L-shaped tuning key Tune Up Oil

COLOUR NT-M: Natural, matte