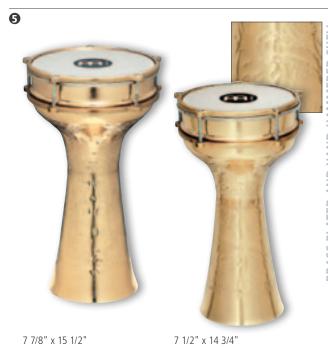

#### **5** COPPER DARBUKAS, BRASS PLATED, HAND-HAMMERED

**HE-214**: 7 1/2" x 14 3/4" SIZES **HE-215**: 7 7/8" x 15 1/2"

material Copper **FEATURES** Synthetic heads

Hand-hammered shells **INCLUDES** Carrying bag

Spare head Tuning key