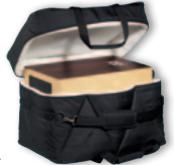

PROFESSIONAL CAIXA BAGS

MATERIAL Heavy duty nylon sizes 12" x 4 1/2" 12" x 6" 14" x 4"

FEATURES Double-slide zipper

Extra pocket for spare heads

Shoulder strap Carrying grip External pocket





### **⑤** PROFESSIONAL TIMBA BAGS

MATERIAL Heavy duty nylon sizes 14" x 28"

14" x 35"

FEATURES Double-slide zipper

Padded backpack straps

Carrying grip External pocket

### **6** PROFESSIONAL TANTAM BAG

MATERIAL Heavy duty nylon

14" x 28" SIZE

**FEATURES** Double-slide zipper Padded backpack straps

Carrying grip External pocket

### **7** PROFESSIONAL SURDO BAGS

MATERIAL Heavy duty nylon sizes 16" x 20"

18" x 22"

20" x 24"

22" x 24"

**FEATURES** Double-slide zipper Padded backpack straps

Carrying grip External pocket





**MSTCJB** 

**MDLXCJB** 



MCJPC





4

0



MCJB

6



SYNTHETIC FUR FOR ADDITIONAL PROTECTION



**MDLXCJB-L** 

0





# 1 PROTECTION COVER FOR HEADLINER® CAJONS

This protection cover offers dependable protection at an affordable price, assuring your cajon will look as good as it sounds for a long time to come.

MATERIAL Heavy duty nylon

colour Black

FEATURE Fits for all HCAJ1 models

#### **2** CAJON GIG BAG

MATERIALHeavy duty nylonMEASURES20 1/2" W x 12" H x 12" DFEATURECarrying grip

### **3** PROFESSIONAL CAJON BAG

MATERIAL Heavy duty nylon
MEASURES 20 1/2" W x 12" H x 12" D

FEATURES Padded shoulder strap External pocket Carrying grip

### **4** DELUXE CAJON BAG

The MEINL Deluxe Cajon Bag features an additional layer of synthetic fur, which removes surface moisture and provides extra protection. Additional features are a padded