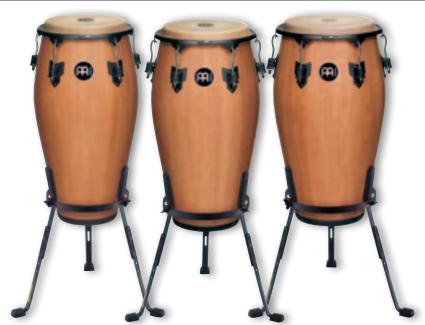

# MARATHON® CLASSIC SERIES CONGAS

Super Natural, 11" MCC11SNT-M

Super Natural, 11 3/4" MCC1134SNT-M

Super Natural, 12 1/2" MCC1212SNT-M

#### MARATHON® CLASSIC SERIES CONGAS

The MEINL Marathon® Classic Series Congas set the standard in this price range by which other wood congas are judged. They combine professional features at a very attractive price.

11" Quinto, 11 3/4" Conga,

12 1/2" Tumba

30" tall

MATERIAL Two ply Rubber Wood

(Hevea brasiliensis Muell.-Arg.)

**FEATURES** True Skin Buffalo Heads

8 mm strong tuning lugs 2.6 mm rounded SSR-Rims Black powder coated hardware INCLUDES Steely II Conga Stand (patented)

MEINL Conga Saver (patented)

Accessory pouch L-shaped tuning key Tune Up Oil

colours CB: Coffee Burst, high gloss

SNT-M: Super Natural, matte

Steely-II patents:

L-shaped leg and metal spike attachment

(DE, TH, US patent) U-shaped notch (US patent) Ergonomic arched rubber bracing