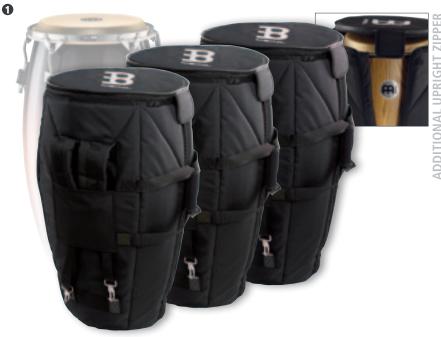

**(B)** CYMBAL HOLDER

FEATURES Knurled surface Felt washers

# **(1)** CYMBAL ATTACHMENT

FEATURES Multi-clamp
Cymbal boom arm

### MULTI CLAMPS (1) (1)

FEATURES Length adjustable
Strong mounting clamp

### **(b)** MULTI CLAMP, ONE MOUNT

**INCLUDES** Straight rod

### **16** MULTI CLAMP, TWO MOUNTS

**INCLUDES** 2 straight rods

### MULTI CLAMP, FOUR MOUNTS

**INCLUDES** 2 straight rods 2 angled rods

### **⊕** RODS

SHAPES Angled rod, Straight rod, Z-shaped rod FEATURE Knurled surface

### (E) CLAMP

FEATURE Compact and solid design

### **1** PEDAL MOUNT

MATERIAL Black powder coated steel FEATURES Height adjustable legs

Metal spikes attached to the bottom

**INCLUDES** 2 differently sized L-rods

### MOUNTING BAR, SIX PCS.

INCLUDES 2 straight rods 2 angled rods 2 Z-shaped rods







**MSTCOB** 

MCOB-11

MCOB-1134

MCOB-1212









### PROFESSIONAL MEINL BAGS

All Professional MEINL Bags are made from heavy duty nylon with reinforced stitching. They protect your instruments and assure hassle free transportation.

### **1** PROFESSIONAL CONGA BAGS

An extra top zipper simplifies packing and unpacking of your drum. Additional features are padded backpack straps and an external pocket for accessories.

MATERIAL Heavy duty nylon sizes 11", 11 3/4", 12 1/2" FEATURES Additional upright zipper

External pocket Padded backpack straps Carrying grip

### **2** CONGA GIG BAG

The MEINL Conga Gig Bag fits for all sizes. Featuring a carrying grip and a shoulder strap for easy transportation.

MATERIAL Heavy duty nylon FEATURES Carrying grip Shoulder strap Outer pocket

####