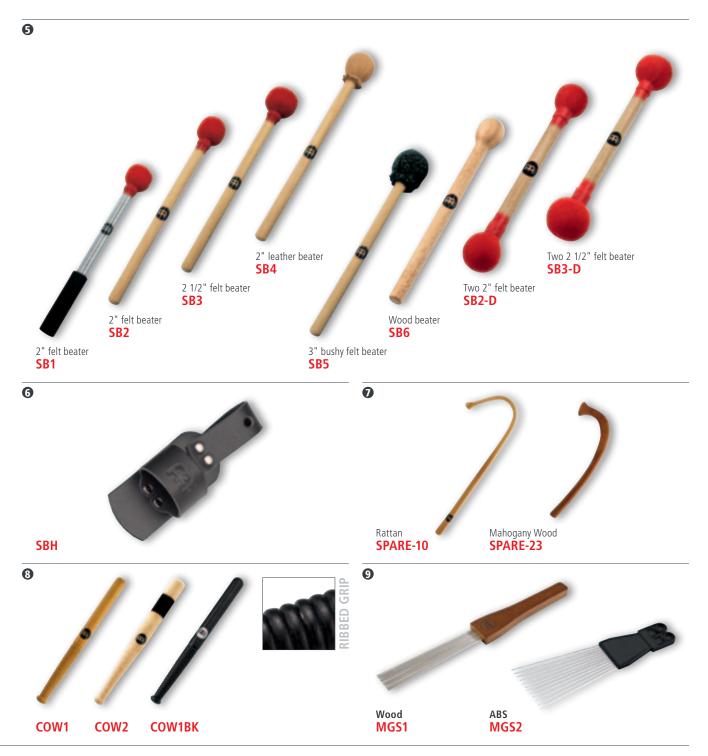

thin and light, to thick and full bodied. A special tipper with leather whips was designed by Thórralf Schuh.

MATERIAL Ash Wood coLour African Brown

### **3** TIMBALE STICKS

The MEINL Timbale Sticks are made out of the finest hand-selected Hickory Wood and are available in four different sizes.

MATERIAL Hickory Wood TS5/16: 5/16" x 15", SIZES **TS3/8**: 3/8" x 15", TS7/16:7/16" x 16", TS1/2:1/2" x 16"

### SAMBA STICKS

MEINL offers a wide assortment of Samba Sticks for Tamborims, Repiniques, and other Samba instruments in order to achieve their authentic sounds.

MATERIAL Plastic

SIZES **SST1-S**: Stick, short version SST1-R: Stick, medium version **SST1-L**: Stick, long version **SST3-S**: Triple stick, short version **SST3**: Triple stick SST6: Sixfold stick SST7: Sevenfold stick



### **5** SAMBA BEATERS

MEINL offers a wide assortment of Samba Beaters for Surdos and Repiniques in order to achieve their authentic sounds. All beaters are made from high quality materials to assure comfortable playing.

SB1: 15" long, aluminum stick with 2" felt beater SB2: 16" long, wood stick with 2" felt beater SB2-D: 16" long, wood stick with two 2" felt beater

SB3: 16" long, wood stick with 2 1/2" felt beater SB3-D: 16" long, wood stick with 2 1/2" felt beater

**SB4**: 16" long, wood stick with 2" leather beater **SB5**: 16" long, wood stick with 3" bushy felt beater

SB6: 16" long, wood stick

### **6** SURDO BEATER HOLDER

Keep your Surdo Beaters at the ready, comfortably hanging on your belt.

MATERIAL Leather colour Black

### **7** TALKING DRUM BEATERS

The curved playing