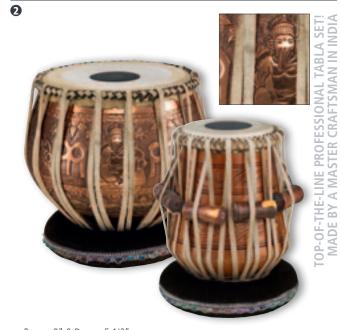

### ARTISAN EDITION TABLAS

A top-of-the-line professional quality tabla set. Our Artisan Edition Tablas are made according to their classical heritage, and are superbly crafted. The tones are unsurpassed for their clarity and character. These are tablas that will make any player proud.

Dayan 5 1/2" SIZES Bayan 9"

MATERIALS Copper with goat skin

Mahogany with goat skin

FEATURES Top quality goat skin tabla heads Traditional tuning system with rawhide

thongs

INCLUDES Tuning hammer and wooden tuning dowel

Ring pads

Protective head covers