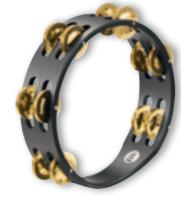

bal bronze

FEATURES Total unique tambourine sounds

Special profile jingles Ergonomic hand grip

Detailed with ornamental hot-branded logo

### **3** ARTISAN EDITION COMPACT TAMBOURINES

The popular MEINL Artisan Edition Tambourines now come in a compact presentation. The size of this maple shell is 8 inches and features 3 rows of jingles with the option of solid brass jingles or German cymbal bronze jingles. The narrow jingle slots will ensure accuracy and precision when you need it.

SIZE

materials Maple (Adcer sp.)

B: Hammered brass

**BO**: Hammered cymbal bronze

FEATURES Total unique tambourine sounds

Special profile jingles Ergonomic hand grip

Detailed with ornamental hot-branded logo

3 rows of jingles

Extra narrow jingle slots for precise playing









2 rows CTA2M-BK





2 rows CTA2B-BK





2 rows CSTA2S-BK





2 rows CSTA2B-BK



FHE HAND-HAMMERED JINGLES BRIN FRASHY FLAVOUR TO YOUR RHYTHM **SEE THE DIFFERENCE!!!** 

### **COMPACT WOOD TAMBOURINES**

Good sounds comes in small packages! MEINL Percussion offers a great line of Compact Wood Tambourines. Light, fast, and full of sound, they are available in five different versions.

8"

MATERIALS Wooden frame

CTA2S-BK: Steel

CTA2M-BK: Steel / solid brass CTA2B-BK: Solid brass CSTA2S-BK: Hand-hammered

stainless steel

CSTA2B-BK: Hand-hammered brass

**FEATURES** Compact size

COLOUR

Many jingle variations BK: Black

### Regular tambourine size 10", 16 pairs of jingles!



Compact tambourine in handy size 8", 12 pairs of jingles!

THE 8" DIAMETER MAKES THEM VERY COMPACT AND HANDY

### HAND HELD ABS TAM