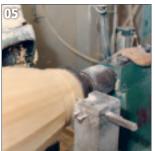

# **CONGAS**

- Rubber Wood stock is sawed to desired thickness for conga staves.
- Glued double-layered staves are bent into shape in a large press.
- After bending, the staves have to be carefully checked for proper shape.
- A set of staves are pre-assembled and glued together by hand.
- The profile is cut by lathe.
- Conga rims are being checked and prepared for the finishing process.
- Sanding a perfect surface is skilled work.
- Logo is hand silk screened on a conga head.