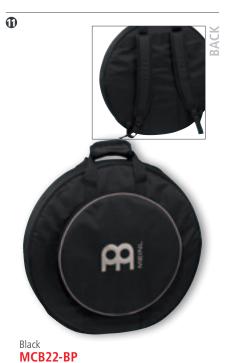

der strap External pocket

#### **⑤** PROFESSIONAL IBO BAGS

MATERIAL Heavy duty nylon

Small (9 3/4" W x 13 1/3" H x 9 3/4" D)
Medium (11" W x 14 1/2" H x 11" D)

Black

MSB-1

Large (11 3/4" W x 15" H x 11 3/4" D)

INCLUDES Padded shoulder strap

Carrying grip External pocket

# **6** PROFESSIONAL STICK BAGS

MATERIALS MSB-1, MSB-1-C1: Heavy duty nylon

Jawbreaker

MSB-1-JB

MSB-1-JB: Leatherette

FEATURES External pockets
Shoulder straps
Extension straps

Original Camo

MSB-1-C1

colours Black
Jawbreaker
Original Camouflage

#### **7** DELUXE STICK BAG

MATERIALPadded synthetic leatherFEATURESExternal pocketsShoulder strapsElastic cord attachments

colour Black





Black MSTCB22

Black MCB22

Original Camo MCB22-C1

Jawbreaker MCB22-JB



Black MCB22/MSB



Original Camo
MCB22/MSB-C1



#### **8** CYMBAL GIG BAG

The MEINL Cymbal Gig Bag holds cymbals up to 22" in diameter. It is produced in a high quality standard at an affordable price.

MATERIAL Heavy duty nylon

**SIZE** 22"

**FEATURES** Shoulder strap

Carrying grip

colour Black

#### **9** PROFESSIONAL CYMBAL BAGS

The Meinl 22" Professional Cymbal Bags are available in 3 different finishes. They have a small external pocket for other Drum Gear and an external hihat / splash compartment designed to hold cymbals up to 15" in diameter.

MATERIALS MCB22, MCB22-C1: Heavy duty nylon

MCB22-JB: Leatherette

**SIZE** 22"

FEATURES Padded dividers

Padded shoulder strap

coLours Black

Jawbreaker

Original Camouflage

#### **(1)** COMBO BAGS

An exceptional combination of a Meinl 22" Cymbal Bag and a Meinl Stick Bag. Th