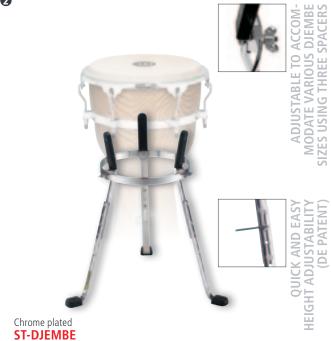

secured with a convenient knob screw. A stable metal clamp holds the entire unit securely in place.

MATERIAL Chrome plated steel

FEATURES Padded T-shaped tube

Fully height- and angle adjustable Double braced tripod legs Fits all common bongos

INCLUDES Allen wrench

Memory locks

# PROFESSIONAL BONGO STAND FOR SEATED PLAYERS

This version of MEINL's Professional Bongo Stand has all the features of the regular model. However, it can be placed low enough to be comfortably played sitting down in the traditional position.

MATERIAL Chrome plated steel

FEATURES Seated playing position possible

Padded T-shaped tube

Fully height- and angle adjustable Double braced tripod legs

Fits all common bongos

INCLUDES Allen wrench

Memory lock



COLLAPSIBLE DESIGN



Black powder coated STDJST-BK



6 **VARIOUS DJEMBE SIZE** LENGTH ADJUSTABLE



**1** TRAVEL DJEMBE STAND

Chrome plated

**TMD** 

The practical design makes it perfect for drum circles. MATERIAL Black powder coated steel FEATURES Collapsible design

Lightweight construction

### 2 STEELY II DJEMBE STAND (PATENTED)

It can be adjusted to accommodate various djembe sizes using three spacers and is fully height adjustable.

MATERIAL Chrome plated steel

FEATURES Metal spike attached to each leg L-shaped legs (DE, TH, US patent)

U-shaped notch for quick set up and breakdown (US patent)

Ergonomic arched rubber bracing for more

stability (CN, DE, US patent)

Notches for quick height adjustability (DE patent)

Adapts to different djembe sizes

**INCLUDES** Allen wrench, 3 spacers

### 3 PROFESSIONAL DJEMBE STAND

The MEIN