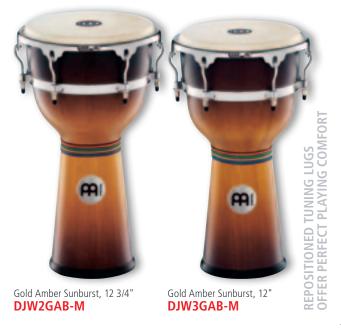

## **ARTIST SERIES & FREE RIDE SERIES WOOD BONGOS**

Natural, 6 3/4" & 8" LC300NT-M

Gold Amber Sunburst, 6 3/4" & 8" FWB200GAB

Aztec Red Fade, 6 3/4" & 8" FWB200ARF

Natural, 6 3/4" & 8" FWB200NT

Super Natural, 3 1/2" & 4 1/4" FWB100SNT-M

colours ARF: Aztec Red Fade, high gloss GAB: Gold Amber Sunburst, high gloss

NT: Natural, high gloss