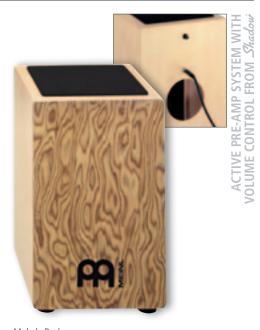

### **3** PICKUP CAJONS

The MEINL Pickup Cajons are equipped with a pickup microphone and a pre-amp system with volume control from Shadow<sup>®</sup>. This active system includes a specially designed pre-amp, high quality endpin output jack and a durable battery.

MATERIALS Resonating body: Rubber Wood (Hevea brasiliensis Muell.-Arg.)

### CAJ9SNT-M

Frontplate: American White Ash (*Fraxinus americana* L.)

### CAJ8MB-M

Frontplate: Makah-Burl Pickup microphone

Active pre-amp system with volume control

from Shadow® Adjustable top corners Padded sitting surface Wide sound options

### CAJ9SNT-M

Internal, adjustable snare wires

### CAJ8MB-M

Adjustable sizzle effect with integrated string mute system (US patent)

**INCLUDES** 9-volt battery

CAJ8MB-M

Allen wrench
Matte