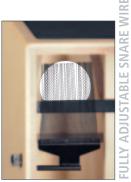

### **1** SNARE CAJONS

The snares touch the frontplate from the inside and deliver the classical cajon sound, which is requisite in Flamenco music. A knurled knob adjusts the amount of pressure used to press the snare wires against the frontplate.

### MATERIALS CAJ1CA-M

Frontplate: Premium fiberglass Resonating body: Rubber Wood (Hevea brasiliensis Muell.-Arg.)

### **CAJ1EB-M**

Frontplate: Ebony Resonating body: Rubber Wood (Hevea brasiliensis Muell.-Arg.)

### **CAJ1SNT-M**

Frontplate: American White Ash (Fraxinus americana L.)

Resonating body: Rubber Wood (Hevea brasiliensis Muell.-Arg.)

FEATURES Adjustable top corners Internal, adjustable snare wires Padded sitting surface

Wide sound options Matte