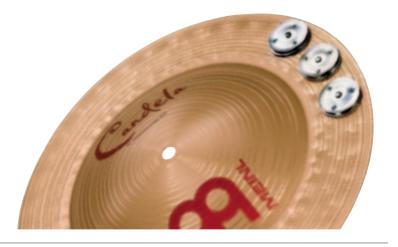

#### **4** TRIBAL SERIES

The black Tribal Series are painted with an African style design and feature the traditional Mali Weave tuning system. The body is made out of one solid piece of Mahogany Wood.