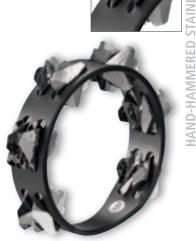

Total unique tambourine sounds

Special profile jingles Ergonomic hand grip

Detailed with ornamental hot-branded logo

### **3** ARTISAN EDITION COMPACT TAMBOURINES

The popular MEINL Artisan Edition Tambourines now come in a compact presentation. The size of this maple shell is 8 inches and features 3 rows of jingles with the option of solid brass jingles or German cymbal bronze jingles. The narrow jingle slots will ensure accuracy and precision when you need it.

SIZE

materials Maple (Adcer sp.)

B: Hammered brass

**BO**: Hammered cymbal bronze

FEATURES Total unique tambourine sounds

Special profile jingles Ergonomic hand grip

Detailed with ornamental hot-branded logo

3 rows of jingles

Extra narrow jingle slots for precise playing









2 rows CTA2M-BK





2 rows CTA2B-BK





2 rows CSTA2S-BK





2 rows CSTA2B-BK



FHE HAND-HAMMERED JINGLES BRIN FRASHY FLAVOUR TO YOUR RHYTHM **SEE THE DIFFERENCE!!!** 

### **COMPACT WOOD TAMBOURINES**

Good sounds comes in small packages! MEINL Percussion offers a great line of Compact Wood Tambourines. Light, fast, and full of sound, they are available in five different versions.

8"

MATERIALS Wooden frame

CTA2S-BK: Steel

CTA2M-BK: Steel / solid brass CTA2B-BK: Solid brass CSTA2S-BK: Hand-hammered

stainless steel

CSTA2B-BK: Hand-hammered brass

**FEATURES** Compact size

COLOUR

Many jingle variations BK: Black

### Regular tambourine size 10", 16 pairs of jingles!



Compact tambourine in handy size 8", 12 pairs of jingles!

THE 8" DIAMETER MAKES THEM VERY COMPACT AND HANDY

### HAND HELD ABS TAMBOURINES