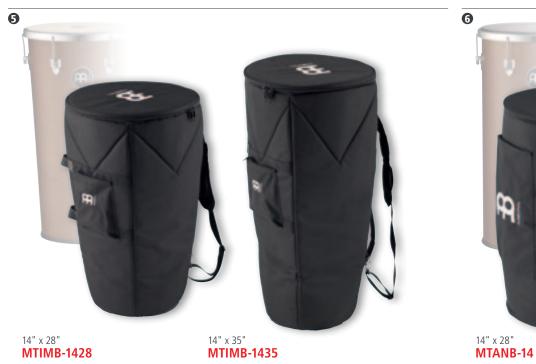

**L:** 12" (10 3/4" – 12 1/4") diameter, 24" tall **HTP ROPE L:** 5 mm thickness, 22 runners

MATERIAL Mahogany Wood

FEATURES Carved from one solid piece of plantation

grown Mahogany Wood Hand selected cow head Pre-stretched HTP nylon rope Intricate carving