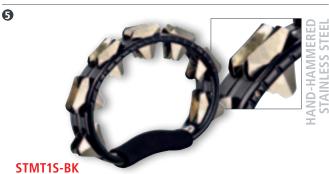

2 rows CSTA2S-BK





2 rows CSTA2B-BK



FHE HAND-HAMMERED JINGLES BRIN FRASHY FLAVOUR TO YOUR RHYTHM **SEE THE DIFFERENCE!!!** 

### **COMPACT WOOD TAMBOURINES**

Good sounds comes in small packages! MEINL Percussion offers a great line of Compact Wood Tambourines. Light, fast, and full of sound, they are available in five different versions.

8"

MATERIALS Wooden frame

CTA2S-BK: Steel

CTA2M-BK: Steel / solid brass CTA2B-BK: Solid brass CSTA2S-BK: Hand-hammered

stainless steel

CSTA2B-BK: Hand-hammered brass

**FEATURES** Compact size

COLOUR

Many jingle variations BK: Black

### Regular tambourine size 10", 16 pairs of jingles!



Compact tambourine in handy size 8", 12 pairs of jingles!

THE 8" DIAMETER MAKES THEM VERY COMPACT AND HANDY

### HAND HELD ABS TAMBOURINES















### HAND HELD ABS TAMBOURINES

The MEINL hand held ABS Tambourines come with a padded ergonomic soft grip and are extremely light weight for long term playing comfort. Several jingle variations offer sounds ranging from dry and cutting to sweet and soft, helping every drummer find the right flavor for their rhythms.

FEATURES Padded soft grip for more playing comfort Ergonomic design

Guiro style playing surface "Sandwich" construction

### **1** TRADITIONAL TAMBOURINES, **STEEL JINGLES**

MATERIALS Nickelsilver plated steel ABS plastic

coLours BK: Black

R: Red

### 2 TRADITIONAL ABS TAMBOURINES, **ALUMINUM JINGLES**

MATERIALS Aluminum

ABS plastic

coLours B: Blue

WH: White

### **3** RECORDING-COMBO ABS TAMBOURINE, **DUAL-ALLOY JINGLES**

MATERIALS Nickelsilver plated steel and s