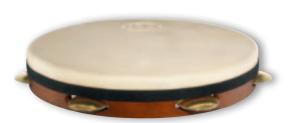

colours ARF: Aztec Red Fade, high gloss GAB: Gold Amber Sunburst, high gloss

NT: Natural, high gloss

#### FREE RIDE SERIES (DE PATENT) FWB100 MINI WOOD BONGO

The FWB100 is equipped with professional features.

3 1/2" Macho & 4 1/4" Hembra SIZES

MATERIAL Rubber Wood

(Hevea brasiliensis Muell.-Arg.) FEATURES Free Ride Suspension System

(DE patent)

True Skin Buffalo Heads Rounded SSR-Rims Chrome plated hardware

INCLUDES Tuning key

colour SNT-M: Super Natural, matte