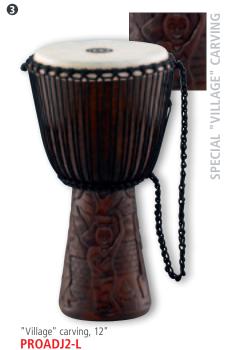

#### 3 "VILLAGE" DJEMBE

SIZE L: 12" (10 3/4" – 12 1/4") diameter, 24" tall
HTP ROPE L: 4 mm thickness, 35 runners

FEATURES Carved from one solid piece of plantation
grown Mahogany Wood
Hand selected goat heads
Pre-stretched HTP nylon rope