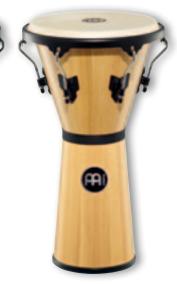

#### 1 HEADLINER® SERIES WOOD DJEMBES

The MEINL Headliner® Series Djembes have it all! Equipped with hand selected goat heads, they produce the classic djembe sounds reaching from fat basses to rich open tones and cutting slaps.

size 12 1/2" diameter, 25 1/4" tall

MATERIAL Rubber Wood

(Hevea brasiliensis Muell.-Arg.)

FEATURES 8 mm strong tuning lugs

2 mm rounded rims

Original MEINL style tuning brackets Black powder coated hardware Hand selected goat heads

Sleek Hourglass shape for more comfort

INCLUDES Tuning key

COLOURS NT: Natural, high gloss

VSB: Vintage Sunburst, high gloss VWB-M: Vintage Wine Barrel, matte WRB: Wine Red Burst, high gloss