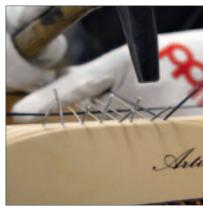

# **CAJONS**

- MEINL cajons are constructed with a combination of gluing and nailing techniques.
- The cajon body is planed by hand. This creates the optimal contact between the faceplate and the body.
- The sound hole is cut out of the back plate.
- The sides and edges are carefully sanded.
- The adjustable sizzle strings are positioned behind the frontplate. Here you see the tuning screws on the bottom of the cajon.
- Our proprietary snare mechanism with foot pedal is being installed. Here you see the return spring being connected.
- Here you see a Bubinga face-plate being fastened with screws.
- MEINL cajons are securely packed for safe transport to distributors and dealers all over the world