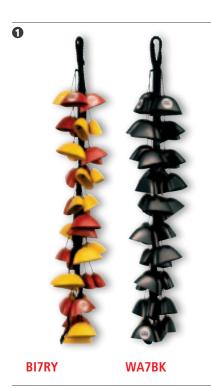

ood which delivers a cutting and bright tone.

size 6 3/4" long

MATERIAL Dense hardwood

FEATURES Cutting sound

Convenient carrying

### **4** PROFESSIONAL SALSA CLAVES

The MEINL Professional Salsa Claves are made out of a high density wood that allows these instruments to have a loud sound that will cut through the ensemble in live situations. They have a high pitch and a are very durable.

MATERIAL African Blackwood FEATURES Solid body Cutting sound

### **6** WOOD CLAVES, AFRICAN

African Claves are slightly larger and have a lower fundamental pitch. Additionally, the resonating body is larger than the striker. Available in two different versions: Solid and hollowed out body.

MATERIALS HW: Hardwood

RW: Redwood

FEATURES CL2: Solid body

CL3: Hollowed out body

# **SOUND EFFECTS**







**BI1NT WA1NT** 4

**BI2NT WA2NT** 

6







**IMPROVED!** 

KO2AM/BK

### **RO3BK**

### 1 BIRDS/WATERFALL

NI1AM

The MEINL Birds and Waterfall realistically imitate the sound of a flock of birds or a rippling waterfall. Fiberglass and wooden versions available.

MATERIALS BI7RY, WA7BK: Premium fiberglass

BI1NT, WA1NT, BI2NT, WA2NT:

Rubber Wood

(Hevea brasiliensis Muell.-Arg.)

8

colours NT: Natural BK: Black RY: Red/Yellow

# **2** FOOT RATTLE

The Foot Rattle goes with everything. Marks pulse with moderate volume and warmth.

MATERIAL Rubber Wood

(Hevea brasiliensis Muell.-Arg.)

FEATURE Hook and loop fastener

colour NT: Natural

#### 3 THE NIGHT

When playing The Night, four solid steel balls hit a cylindrical metal rod in quick succession producing the unique sound of cr