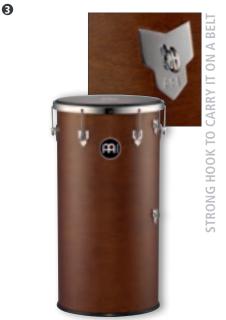

**⑦** MARATHON<sup>®</sup> CLASSIC SERIES CONGA SET

The MEINL Marathon® Classic Series Conga Set combines professional features at a very attractive price. This conga set is equipped with a height adjustable double braced tripod stand.

sizes 11" Quinto, 11 3/4" Conga

30" tall

MATERIAL Rubber Wood

0

(Hevea brasiliensis Muell.-Arg.)

**FEATURES** True Skin Buffalo Heads

8 mm strong tuning lugs 2.6 mm rounded SSR-Rims Black powder coated hardware INCLUDES Height adjustable double braced tripod stand MEINL Conga Saver (patented)

Accessory pouch

L-shaped tuning key Tune Up Oil

COLOUR PANTENT

ATB-M: Antique Tobacco Burst, matte MEINL Conga Saver (CN, TH, US patent) 0

PREMIUM FIBERGLASS GUARANTEES LONG DURABILITY AND RESISTANCE TO CLIMATIC CHANGES