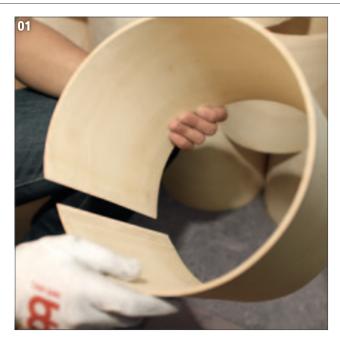

# **CONGAS**

- Rubber Wood stock is sawed to desired thickness for conga staves.
- Glued double-layered staves are bent into shape in a large press.
- After bending, the staves have to be carefully checked for proper shape.
- A set of staves are pre-assembled and glued together by hand.
- The profile is cut by lathe.
- Conga rims are being checked and prepared for the finishing process.
- Sanding a perfect surface is skilled work.
- Logo is hand silk screened on a conga head.