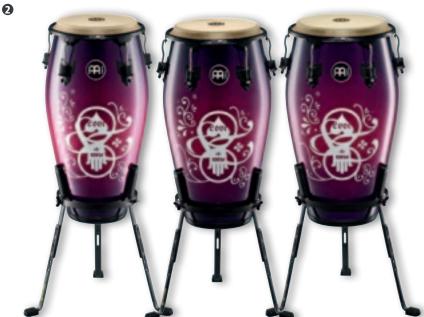

## **MARATHON® DESIGNER SERIES CONGAS**

Love, Peace & Unity, 11 3/4"

MCC1134LPU

#### 1 MITSUDOMOE

This Marathon® Designer Series Congas matches Taku Hirano's playing style: elegant, captivating and versatile. The congas are proudly emblazoned with the Japanese Mitsudomoe symbol, representing Man, Earth, and Heaven. The symbol became associated with the Samuri ethos, and with the art of drumming itself.

Love, Peace & Unity, 11"

MCC11LPU

Taku explains, "The Mitsudomoe symbol has always resounded with me in that it was a link to my heritage and synonymous to not only the warriors of Japan, but also the drummers of Japan. After doing research and finding out that it was adopted by a king with the same name as myself, and that it symbolized upholding honour to the highest degree, I knew that it chose me as much as I chose it."

#### 2 LOVE, PEACE & UNITY

Marcie Chapa sends an important message to the world with the Marathon® Designer Series Congas: "Love, Peace & Unity" "I fall in love with music each time I play." says Marcie. "Peace reminds me of where we should be. Every time I play I feel at Peace. Music has amazing powers because it is an international language that can bring Peace, Love, and Unity to us all."

Love, Peace & Unity, 12 1/2"

MCC1212LPU

sizes 11" Quinto, 11 3/4" Conga, 12 1/2" Tumba

30" tall

MATERIAL Rubber Wood with appliqué graphics

(Hevea brasiliensis Muell.-Arg.)

FEATURES True Skin Buffalo Heads 8 mm strong tuning lugs 2.6 mm rounded SSR-Rims

Black powder coated hardware

INCLUDES Steely II Conga Stand (patented)
MEINL Conga Saver (CN, TH, US patent)

Accessory pouch
L-shaped tuning key

Tune Up Oil

**LPU**: Love, Peace & Unity M: Mitsudomoe

FINISH High gloss