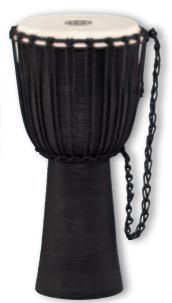

Black River Series, 13" **HDJ3-XL** 

Black River Series, 12" **HDJ3-L** 

Black River Series, 10" **HDJ3-M** 

Black River Series, 8" **HDJ3-S** 

#### **2** BLACK RIVER SERIES

These Djembes are made from a solid piece of plantation grown Mahogany wood, and are hand carved with a horizontal ripple motif that suggests a flowing river. This also makes the djembe easy to grip between the knees. The hand selected goat skin head is secured and tuned with the traditional Mali Weave system.

MATERIAL Mahogany Wood

**FEATURES** Carved from one solid piece of plantation

grown Mahogany Wood Hand selected goat heads Pre-stretched PP nylon ropes Hand carved shells

colour Black