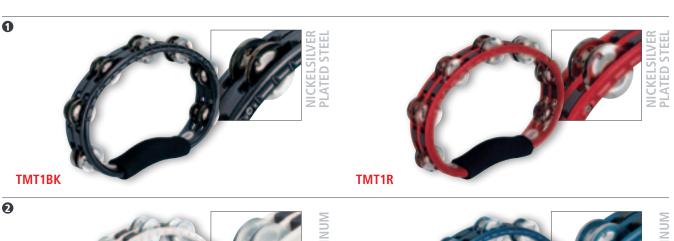

TA2B-BK





2 rows CSTA2S-BK





2 rows CSTA2B-BK



FHE HAND-HAMMERED JINGLES BRIN FRASHY FLAVOUR TO YOUR RHYTHM **SEE THE DIFFERENCE!!!** 

### **COMPACT WOOD TAMBOURINES**

Good sounds comes in small packages! MEINL Percussion offers a great line of Compact Wood Tambourines. Light, fast, and full of sound, they are available in five different versions.

8"

MATERIALS Wooden frame

CTA2S-BK: Steel

CTA2M-BK: Steel / solid brass CTA2B-BK: Solid brass CSTA2S-BK: Hand-hammered

stainless steel

CSTA2B-BK: Hand-hammered brass

**FEATURES** Compact size

COLOUR

Many jingle variations BK: Black

### Regular tambourine size 10", 16 pairs of jingles!



Compact tambourine in handy size 8", 12 pairs of jingles!

THE 8" DIAMETER MAKES THEM VERY COMPACT AND HANDY

### HAND HELD ABS TAMBOURINES















### HAND HELD ABS TAMBOURINES

The MEINL hand held ABS Tambourines come with a padded ergonomic soft grip and are extremely light weight for long term playing comfort. Several jingle variations offer sounds ranging from dry and cutting to sweet and soft, helping every drummer find the right flavor for their rhythms.

FEATURES Padded soft grip for more playing comfort Ergonomic design

Guiro style playing surface "Sandwich" construction

### **1** TRADITIONAL TAMBOURINES, **STEEL JINGLES**

MATERIALS Nickelsilver plated steel ABS plastic

coLours BK: Black

R: Red

### 2 TRADITIONAL ABS TAMBOURINES, **ALUMINUM JINGLES**

MATERIALS Aluminum

ABS plastic

coLours B: Blue

WH: White

### **3** RECORDING-COMBO ABS TAMBOURINE, **DUAL-ALLOY JINGLES**

MATERIALS Nickelsilver plated s