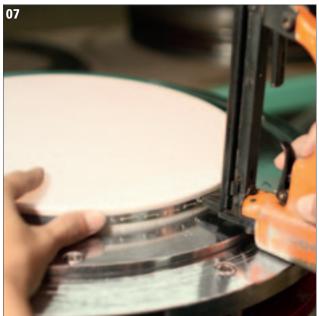

## DARBUKAS DOUMBEKS

- Aluminum is molten in a crucible, ready for casting.
- These aluminum blanks will be spun into darbuka bodies.
- Darburka body is here spunformed on a lathe.
- Molten aluminum is cast into a form.
- Cast aluminum bodies and rims.
- Rim is getting finished after casting.
- Some designs are hammered by hand.
- Some designs are engraved by mechanical burin.