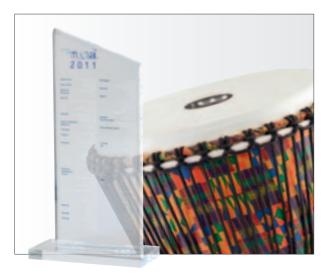

...the **MEINL Slap-Top Cajon** in the category "Best Percussion Product 2012".

...the MEINL Journey Series Rope Tuned Fiberglass Djembe in the category "Best Percussion Product 2011".

...the **MEINL Artist Series Hand-Bale (Taku Hirano)** in the category "Best Percussion Product 2010".