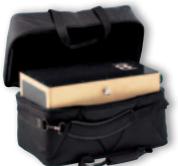

l pocket

### **4** PROFESSIONAL CAIXA BAGS

MATERIAL Heavy duty nylon sizes 12" x 4 1/2" 12" x 6" 14" x 4"

FEATURES Double-slide zipper

Extra pocket for spare heads

Shoulder strap Carrying grip External pocket





### **⑤** PROFESSIONAL TIMBA BAGS

MATERIAL Heavy duty nylon sizes 14" x 28"

14" x 35"

FEATURES Double-slide zipper

Padded backpack straps

Carrying grip External pocket

### **6** PROFESSIONAL TANTAM BAG

MATERIAL Heavy duty nylon

14" x 28" SIZE

**FEATURES** Double-slide zipper Padded backpack straps

Carrying grip External pocket

### **7** PROFESSIONAL SURDO BAGS

MATERIAL Heavy duty nylon sizes 16" x 20"

18" x 22"

20" x 24"

22" x 24"

**FEATURES** Double-slide zipper Padded backpack straps

Carrying grip External pocket





**MSTCJB** 

**MDLXCJB** 



MCJPC





4

0



MCJB

6



SYNTHETIC FUR FOR ADDITIONAL PROTECTION



**MDLXCJB-L** 

0





# 1 PROTECTION COVER FOR HEADLINER® CAJONS

This protection cover offers dependable protection at an affordable price, assuring your cajon will look as good as it sounds for a long time to come.

MATERIAL Heavy duty nylon

colour Black

FEATURE Fits for all HCAJ1 models

#### **2** CAJON GIG BAG

MATERIALHeavy duty nylonMEASURES20 1/2" W x 12" H x 12" DFEATURECarrying grip

### **3** PROFESSIONAL CAJON BAG

MATERIAL Heavy duty nylon
MEASURES 20 1/2" W x 12" H x 12" D

FEATURES Padded shoulder strap External pocket Carrying grip

### **4** DELUXE CAJON BAG

The MEINL Deluxe Cajon Bag features an additional layer of synthetic fur, which removes surface moisture and provides extra protection. Additional fea