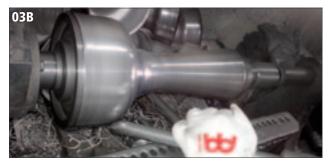

## DARBUKAS DOUMBEKS

- Aluminum is molten in a crucible, ready for casting.
- These aluminum blanks will be spun into darbuka bodies.
- Darburka body is here spunformed on a lathe.
- Molten aluminum is cast into a form.
- Cast aluminum bodies and rims.
- Rim is getting finished after casting.
- Some designs are hammered by hand.
- Some designs are engraved by mechanical burin.