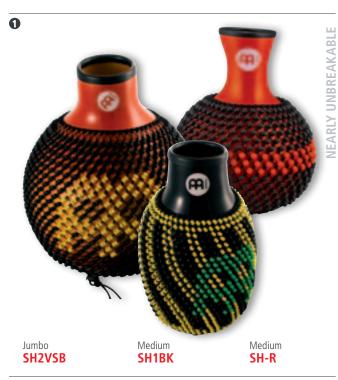

### 1 SHEKERES

MEINL shekeres are handmade from premium fiberglass and fitted with a net of beads.

sizes SH-R: Medium

SH1BK: Medium SH2VSB: Jumbo

MATERIAL Premium fiberglass

coLours BK: Black

**VSB**: Vintage Sunburst