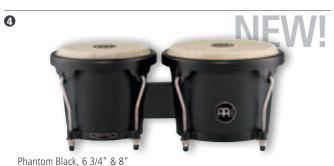

#### 4 HEADLINER® DESIGNER SERIES HB100/ HTB100 WOOD BONGOS

The MEINL Headliner® Designer Series Bongos offer three finishes. The construction is in the traditional style, with a solid woodblock connection.

sizes 6 3/4" Macho & 8" Hembra

MATERIAL Rubber Wood

(Hevea brasiliensis Muell.-Arg.)

FEATURES Hand selected buffalo heads

Rounded rims for playing comfort Black powder coated hardware

HTB: 5 mm strong TTR-rims

INCLUDES Tuning key

COLOURS PB

PBK-M: Phantom Black, matte
VWB-M: Vintage Wine Barrel, matte
WB-M: Walnut Brown, matte