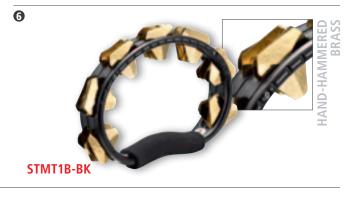

2 rows CSTA2S-BK





2 rows CSTA2B-BK



FHE HAND-HAMMERED JINGLES BRIN FRASHY FLAVOUR TO YOUR RHYTHM **SEE THE DIFFERENCE!!!** 

### **COMPACT WOOD TAMBOURINES**

Good sounds comes in small packages! MEINL Percussion offers a great line of Compact Wood Tambourines. Light, fast, and full of sound, they are available in five different versions.

8"

MATERIALS Wooden frame

CTA2S-BK: Steel

CTA2M-BK: Steel / solid brass CTA2B-BK: Solid brass CSTA2S-BK: Hand-hammered

stainless steel

CSTA2B-BK: Hand-hammered brass

**FEATURES** Compact size

COLOUR

Many jingle variations BK: Black

### Regular tambourine size 10", 16 pairs of jingles!



Compact tambourine in handy size 8", 12 pairs of jingles!

THE 8" DIAMETER MAKES THEM VERY COMPACT AND HANDY

### HAND HELD ABS TAMBOURINES















### HAND HELD ABS TAMBOURINES

The MEINL hand held ABS Tambourines come with a padded ergonomic soft grip and are extremely light weight for long term playing comfort. Several jingle variations offer sounds ranging from dry and cutting to sweet and soft, helping every drummer find the right flavor for their rhythms.

FEATURES Padded soft grip for more playing comfort Ergonomic design

Guiro style playing surface "Sandwich" construction

### **1** TRADITIONAL TAMBOURINES, **STEEL JINGLES**

MATERIALS Nickelsilver plated steel ABS plastic

coLours BK: Black

R: Red

### 2 TRADITIONAL ABS TAMBOURINES, **ALUMINUM JINGLES**

MATERIALS Aluminum

ABS plastic

coLours B: Blue

WH: White

### **3** RECORDING-COMBO ABS TAMBOURINE, **DUAL-ALLOY JINGLES**

MATERIALS Nickelsilver plated steel and sol