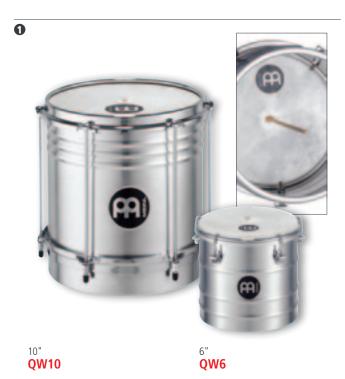

# 1 2 3 4 5 6 HEADLINER® SERIES CONGA SETS

Get started with the MEINL Headliner® Series Conga Sets. They offer outstanding quality and great value in the budget price range, yet are equipped with many features known from professional instruments. These conga sets come with a height adjustable double braced tripod stand. **HC888**: 10" & 11" conga set **HC812**: 11" & 12" conga set

28" tall

MATERIAL Rubber Wood

(Hevea brasiliensis Muell.-Arg.)

FEATURES Hand selected buffalo heads

8 mm strong tuning lugs

Original MEINL style tuning brackets

2 mm rounded rims

Black powder coated hardware

INCLUDES Height adjustable double braced tripod stand

Tuning key

colours NT: Natural

VSB: Vintage Sunburst

WRB: Wine Red Burst

FINISH High gloss

JARRENGTON DE LEON DOMINICAN REPUBLI

NEW!