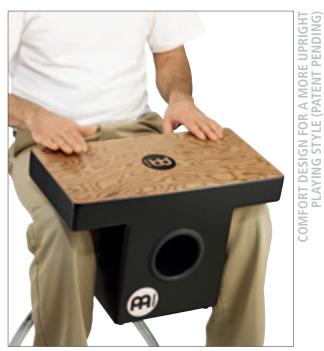

# **CAJONS**

- MEINL cajons are constructed with a combination of gluing and nailing techniques.
- The cajon body is planed by hand. This creates the optimal contact between the faceplate and the body.
- The sound hole is cut out of the back plate.
- The sides and edges are carefully sanded.
- The adjustable sizzle strings are positioned behind the frontplate. Here you see the tuning screws on the bottom of the cajon.
- Our proprietary snare mechanism with foot pedal is being installed. Here you see the return spring being connected.
- Here you see a Bubinga face-plate being fastened with screws.
- MEINL cajons are securely packed for safe transport to distributors and dealers all over the world

**HCAJ1NT** 

T1 3/4"

Mahogany

193/4"

1 HEADLINER® SERIES CAJONS

**HCAJ1MH-M** 

The MEINL Headliner® Series Cajons deliver the classic cajon sound at an affordable price and can be used in Flamenco or World Music. They are also very useful during unplugged gigs for delivering the rhythmic foundation for a whole band when a full drum set can't be used.