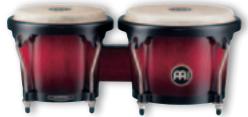

Basket Stand patents:

Ergo arched rubber bracing (CN, DE, US patent) U-shaped notch (US patent) L-shaped leg (DE patent)

Black, 10" & 11" HC555BK

Black, 11" & 12" **HC512BK** 

Wine Red Burst, 10" & 11" **HC555WRB** 

Wine Red Burst, 11" & 12" HC512WRB