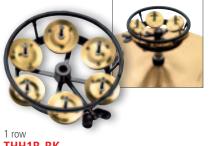

# 1 2 3 4 5 6 HEADLINER® SERIES CONGA SETS

Get started with the MEINL Headliner® Series Conga Sets. They offer outstanding quality and great value in the budget price range, yet are equipped with many features known from professional instruments. These conga sets come with a height adjustable double braced tripod stand. **HC888**: 10" & 11" conga set **HC812**: 11" & 12" conga set

28" tall

MATERIAL Rubber Wood

(Hevea brasiliensis Muell.-Arg.)

FEATURES Hand selected buffalo heads

8 mm strong tuning lugs

Original MEINL style tuning brackets

2 mm rounded rims

Black powder coated hardware

INCLUDES Height adjustable double braced tripod stand

Tuning key

colours NT: Natural

VSB: Vintage Sunburst

WRB: Wine Red Burst

FINISH High gloss

JARRENGTON DE LEON DOMINICAN REPUBLI

NEW!