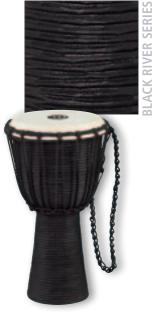

Black River Series, 13" **HDJ3-XL** 

Black River Series, 12" **HDJ3-L** 

Black River Series, 10" **HDJ3-M** 

Black River Series, 8" **HDJ3-S** 

#### **2** BLACK RIVER SERIES

These Djembes are made from a solid piece of plantation grown Mahogany wood, and are hand carved with a horizontal ripple motif that suggests a flowing river. This also makes the djembe easy to grip between the knees. The hand selected goat skin head is secured and tuned with the traditional Mali Weave system.

MATERIAL Mahogany Wood

**FEATURES** Carved from one solid piece of plantation

grown Mahogany Wood Hand selected goat heads Pre-stretched PP nylon ropes Hand carved shells

colour Black