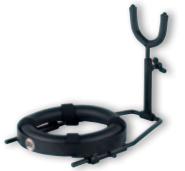

.-Arg.)

FEATURES True Skin Buffalo Heads

Black powder coated hardware

INCLUDES Nylon strap

Wooden beaters Tuning key

colour SNT-M: Super Natural

FINISH Matte

### **3** WOOD CONGUITAS

The Conguitas complements the congas in a harmonically supportive sound spectrum.

SIZES 8" & 9"

MATERIAL Rubber Wood

(Hevea brasiliensis Muell.-Arg.)

FEATURES 8 mm strong tuning lugs

Original MEINL style tuning brackets

Traditional rims

Black powder coated hardware

Hand selected buffalo heads

INCLUDES Height adjustable tilting double braced

tripod stand Tuning key Wrench

COLOUR NT: Natural High gloss

### 4 RAMWONG

Ramwong is a Thai folk dance which evolved from Ramthone.

size 7" diameter, 10" tall

MATERIAL Wood

FEATURES Natural rawhide

Traditional rope tuning system



0

**NEW!** 





IBO HOLDER (SEE PAGE 172)



ID10WH

0



### ID2BKR

### **TMIH**



**ID1BKR** 

### 1 QUINTO IBO DRUM

This ceramic Ibo Drum is small in size but big in sound. Perfect for unplugged gigs.

SIZE Small

MATERIAL Ceramic

FEATURES Full and rich sounds

Built in microphone hole

colour WH: White

### **2** FIBERGLASS IBO DRUM, LONG NECK

The Fiberglass Ibo Drum with long neck has a wide variety of different sounds and is nearly unbreakable.

SIZE Long neck
MATERIAL Premium fiberglass
FEATURES Built in microphone hole
Resistant shell construction

INCLUDES Foam padded base COLOUR BKR: Black/Red

### 3 FIBERGLASS IBO DRUM

This Ibo Drum has a wide variety of different sounds and the fiberglass body makes it nearly unbreakable.

i**ze** Large

MATERIALPremium fiberglassFEATURESBuilt in micro