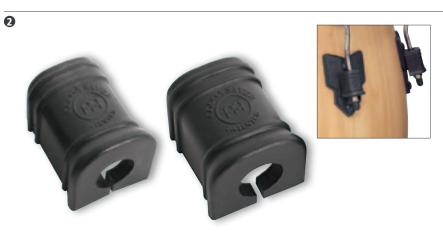

#### **2** CONGA SAVERS

Available for 8 mm and 10 mm tuning lugs, the MEINL Conga Savers are placed over the conga lugs to prevent them from damaging and scratching the shell while the conga remains fully tunable.

PATENT MEINL Conga Saver (CN, TH, US patent)

**CONGA-SAVER8** 

**CONGA-SAVER10** 

0

Phantom Black, 10" **HC10PBK-M** 

Phantom Black, 11" **HC11PBK-M** 

Phantom Black, 12" **HC12PBK-M** 

Vintage Wine Barrel, 10" **HC10VWB-M** 