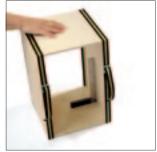

### **1** SOLEÁ LINE

### MATERIALS AE-CAJ3

Frontplate: Espresso Burst Resonating body: 9 layer Birch Wood (Betula pendula)