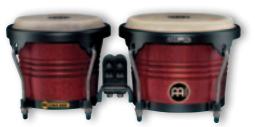

0

Black, 6 1/2" & 7 1/2" HB50BK

0

Pearl White, 6 3/4" & 8" **HB100PW** 

Natural, 6 3/4" & 8" **HB100NT** 

Maple, 6 3/4" & 8" **HB100MA** 

HB100WRB

Vintage Sunburst, 6 3/4" & 8" HB100VSB

#### 2 HEADLINER® SERIES HB100 WOOD BONGOS

Headliner® Series Wood Bongos are perfect for the student or hobbyist who is looking for a high quality instrument right from the beginning.

6 3/4" Macho & 8" Hembra SIZES

Rubber Wood MATERIAL

(Hevea brasiliensis Muell.-Arg.) FEATURES Hand selected buffalo heads 8 mm strong tuning lugs 2 mm rounded rims

Black powder coated hardware

Interior backing plates

**INCLUDES** Tuning key

colours MA: Maple

FINISH

NT: Natural PW: Pearl White **VSB**: Vintage Sunburst

WRB: Wine Red Burst High gloss

ADDS STRENGTH TO

THE COMPACT SIZE MAKES THEM HANDY AND PORTABLE

Vintage Wine Barrel, 6 3/4" & 8" **HB100VWB-M** 