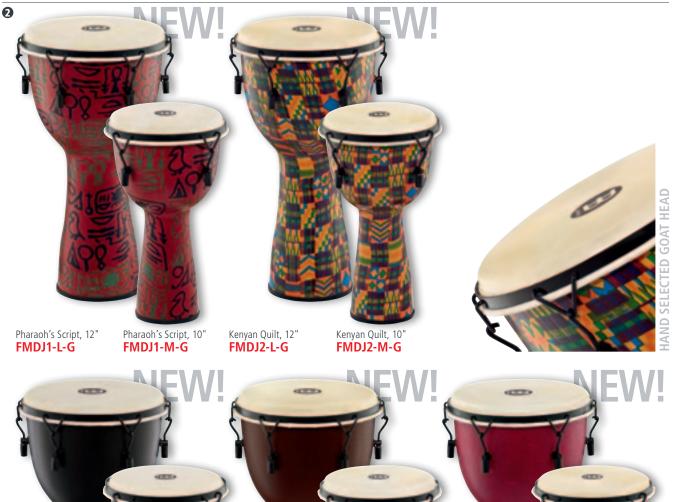

## ② MECHANICAL TUNED FIBERGLASS DJEMBE, GOAT HEAD

These light-weight instruments feature a mechanical tuning system with a goat head. The mechanical tuning allows for easy and quick tuning. The hand selected goat head produces warm fat bass and rich open tones.

sizes M: 10" diameter, 18" tall

L: 12" diameter, 24" tall

**MATERIALS** Premium fiberglass

Hand selected goat head

FEATURES Goat heads for warm tones

Traditional Rim

Black powder coated hardware

Light-weight and durable construction

FINISHES FMDJ1: Pharaoh's Script

FMDJ2: Kenyan Quilt FMDJ5: Natural Black FMDJ6: Earth Brown FMDJ7: Crimson Red

MCR-BK

**IEW! NEW!** 

Phantom Black, 12" **PROFADJ1-L** 

Phantom Black, 10" PROFADJ1-M