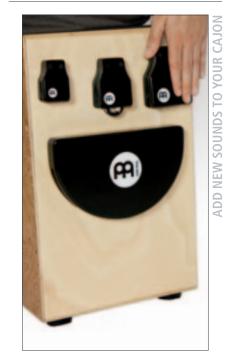

# **CAJONS**

- MEINL cajons are constructed with a combination of gluing and nailing techniques.
- The cajon body is planed by hand. This creates the optimal contact between the faceplate and the body.
- The sound hole is cut out of the back plate.
- The sides and edges are carefully sanded.
- The adjustable sizzle strings are positioned behind the frontplate. Here you see the tuning screws on the bottom of the cajon.
- Our proprietary snare mechanism with foot pedal is being installed. Here you see the return spring being connected.
- Here you see a Bubinga face-plate being fastened with screws.
- MEINL cajons are securely packed for safe transport to distributors and dealers all over the world

FEET FOR A SOLID BASE

ADJUSTABLE TOP CORNERS

**CAJ-PAD** 

0

0

Makah-Burl **CAJ3MB-M** 

ADJUSTABLE TOP CORNERS

Black Makah-Burl **CAJ3BMB-M** 

Premium fiberglass **CAJ7NT-BK** 

American White Ash **CAJ3AWA** 

### **1** STRING CAJONS (US PATENT)

MEINL Cajons feature a built in adjustable sizzle effect. Strings, which touch the frontplate on the inside and span from top to bottom, deliver a sensitive rattle that can be adjusted to fit various musical applications. The patented integrated string mute system controls the tension of the strings and ensures a dry and crisp sizzle effect.

MATERIALS Resonating body: Rubber Wood (Hevea brasiliensis Muell.-Arg.),

CAJ3MB-M

Frontplate: Makah-Burl

**CAJ3BMB-M** 

Frontplate: Black Makah-Burl

CAJ7NT-BK

Frontplate: Premium fiberglass

### **CAJ3AWA**

Resonating body: PVC covered eco-friendly medium density fiberboard Frontplate: American White Ash (Fraxinus Americana L.)

FEATURES Adjustable top corners

Adjustable sizzle effect

Integrated string mute system (US patent)

Wide sound options Padded sitting surface

**INCLUDES** Allen wrench

FINISH Matte

Bundle with MSTCJB CAJ3MB-M+BAG

Bundle with MSTCJB CAJ3BMB-M+BAG

Bundle with MSTCJB CAJ7NT-BK+BAG

**2** STRING CAJONS BUNDLE WITH BAG (US PATENT)

### 3 ERGO-SHAPE STRING CAJON (PATENTED)

The MEINL Ergo-Shape String Cajon features an exotic Bubinga frontplate and two innovations: The frontplate is ergonomically curved for maximum comfort and sound development, and the string mute system gives your sound extra precision and control. The Bubinga frontplate is a rich and beautiful reddish coloured African wood.

MATERIALS Frontplate: Bubinga

Resonating Body: Rubber Wood (Hevea brasiliensis Muell.-Arg.)

FEATURES Ergo-Shape (DE, US patent)

Adjustable sizzle effect

Integrated string mute system (US patent)

Adjustable top corners

Padded sitting surface

INCLUDES Allen wrench

Matte FINISH