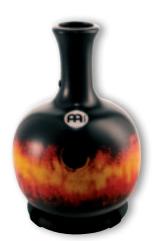

### 1 QUINTO IBO DRUM

This ceramic Ibo Drum is small in size but big in sound. Perfect for unplugged gigs.

SIZE Small

MATERIAL Ceramic

FEATURES Full and rich sounds

Built in microphone hole

colour WH: White