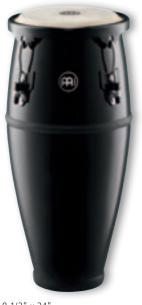

**⑦** MARATHON<sup>®</sup> CLASSIC SERIES CONGA SET

The MEINL Marathon® Classic Series Conga Set combines professional features at a very attractive price. This conga set is equipped with a height adjustable double braced tripod stand.

sizes 11" Quinto, 11 3/4" Conga

30" tall

MATERIAL Rubber Wood

0

(Hevea brasiliensis Muell.-Arg.)

**FEATURES** True Skin Buffalo Heads

8 mm strong tuning lugs 2.6 mm rounded SSR-Rims Black powder coated hardware INCLUDES Height adjustable double braced tripod stand MEINL Conga Saver (patented)

Accessory pouch

L-shaped tuning key Tune Up Oil

COLOUR PANTENT

ATB-M: Antique Tobacco Burst, matte MEINL Conga Saver (CN, TH, US patent) 0

PREMIUM FIBERGLASS GUARANTEES LONG DURABILITY AND RESISTANCE TO CLIMATIC CHANGES