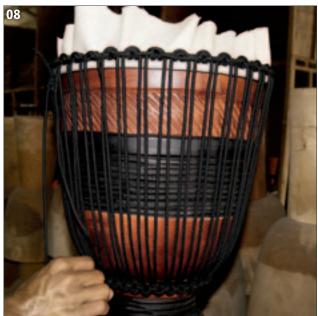

## **DJEMBES**

- Raw logs of plantation grown Mahogany Wood.
- Mahogany logs are scaled rough-cut.
- First phase of shaping the djembe on a lathe.
- The interior is hollowed out.
- This is how the djembes look after being turned on the lathe. The central core is later removed.
- The djembes are hand-carved. There is no substitute for this level of craftsmanship.
- The inside of the bowl is hand-carved which tunes and shapes the sound.
- The goatskin head goes on and the tuning ropes are tightened.
- The extra tuning rope is tied into a carrying strap.
- Hand-carved design on our Professional African Style Djembes.