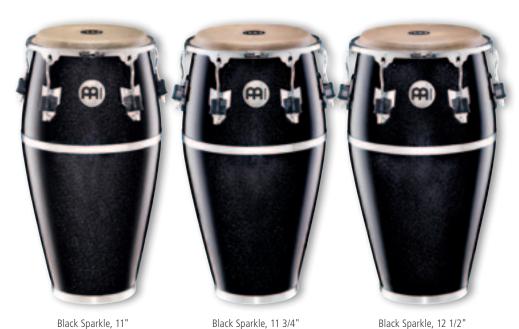

TMC-CH

Blue Sparkle, 11" **FC11BSP** 

Blue Sparkle, 11 3/4" **FC1134BSP** 

Blue Sparkle, 12 1/2" **FC1212BSP** 

FC11BKSP

Black Sparkle, 11 3/4" **FC1134BKSP** 

Black Sparkle, 12 1/2" **FC1212BKSP** 

#### FIBERCRAFT SERIES CONGAS

MEINL Fibercraft Congas offer great quality, durability, volume, and they are resistant to climatic changes. They have a great presence and brilliance in sound. Great for live playing and extensive road use.

sizes 11" Quinto, 11 3/4" Conga,

12 1/2" Tumba 30" tall

MATERIAL Premium fiberglass
FEATURES True Skin Buffalo Heads

10 mm strong tuning lugs 4 mm rounded SSR-Rims Chrome plated hardware INCLUDES MEINL Conga Saver (CN, TH, US patent)

MEINL Soundpads
Accessory pouch
L-shaped tuning key
Tune Up Oil
coLOURS
BKSP: Black Sparkle
BSP: Blue Sparkle