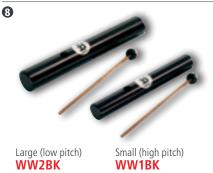

r set up. This percussion accessory can be placed on any rod and will give you a nice short crashing sound.

material Steel

FEATURES Güiro style playing surface

Cutting sound Easy mountable

### **6** STAND ALONE BELL TREE

The MEINL Bell Tree has 27 solid brass bells mounted

on a sturdy metal stand. MATERIAL Solid brass bells

FEATURE Adjustable metal stand

**INCLUDES** Striker

### **7** HAND HELD BELL TREE

Our Hand Held Bell Tree has a cascade of 14 solid brass bells securely mounted on a wooden handle.

MATERIAL Solid brass bells

**INCLUDES** Striker

### **3** WAH-WAH TUBES

The MEINL Wah-Wah Tube is a tubular effect instrument that delivers smooth, bell like tones.

Small (high pitch) SIZES

Large (low pitch)

MATERIAL Aluminum **INCLUDES** Rubber mallet

BK: Black COLOUR









4" 6" TRI10B TRI15B

8"
TRI20B











### **9** TRIANGLES

JCTRI20

The solid brass triangles produce a nice sounding soft tone with a controlled sonic spectrum.

SIZES 4", 6", 8"
MATERIAL Solid brass

INCLUDES Wooden holder with braided nylon cord

Metal beater

# ① ARTIST SERIES UNIVERSAL TRIANGLE (JOSÉ J. CORTIJO)

The Universal Triangle is forged from one single piece of steel with a special texture for rasping effects.

SIZE 7

MATERIAL Chrome plated steel

FEATURES Inner section for multiple tones

Textured leg for rasping strokes

INCLUDES Wooden holder with braided nylon cord

Metal beater

### **1** PROFESSIONAL FINGER CYMBALS

Made from a special bronze alloy and attached with a durable cord.

size 2 5/8" diameter

MATERIAL Special bronze alloy

FEATURES Identical, high p