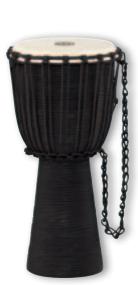

Black River Series, 13" **HDJ3-XL** 

Black River Series, 12" **HDJ3-L** 

Black River Series, 10" **HDJ3-M** 

Black River Series, 8" **HDJ3-S** 

#### **2** BLACK RIVER SERIES

These Djembes are made from a solid piece of plantation grown Mahogany wood, and are hand carved with a horizontal ripple motif that suggests a flowing river. This also makes the djembe easy to grip between the knees. The hand selected goat skin head is secured and tuned with the traditional Mali Weave system.

MATERIAL Mahogany Wood

**FEATURES** Carved from one solid piece of plantation

grown Mahogany Wood Hand selected goat heads Pre-stretched PP nylon ropes Hand carved shells

colour Black