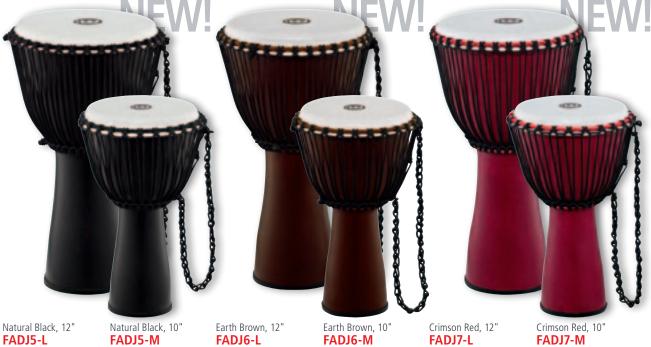

#### 1 JOURNEY SERIES ROPE TUNED FIBERGLASS **DJEMBES, SYNTHETIC HEAD**

The MEINL Journey Series Rope Tuned Fiberglass Djembe with synthetic head is an ultra-light weatherproof instrument that is perfect for outdoor sessions. These M.I.P.A. award winning drums convince with fat bass tones and cutting slaps.

M: 10" diameter, 18" tall

L: 12" diameter, 24" tall

**MATERIALS** Premium fiberglass

Synthetic head

FEATURES 100% synthetic are perfect for outdoor

playing

Light weight fiberglass construction makes

them easy to carry

Modern materials means they are unaffected by the weather Pre-stretched PP nylon ropes

FINISHES FADJ1: Pharaoh's Script

FADJ2: Kenyan Quilt FADJ5: Natural Black FADJ6: Earth Brown FADJ7: Crimson Red

Pharaoh's Script, 12" **FADJ1-L-G** 

FADJ1-M-G

FADJ2-L-G

FADJ2-M-G

Natural Black, 12" FADJ5-L-G

Natural Black, 10" FADJ5-M-G

Earth Brown, 12" FADJ6-L-G

Earth Brown, 10" FADJ6-M-G

Crimson Red, 12" FADJ7-L-G

The MEINL Journey Series Rope Tuned Fiberglass Djembe with hand selected goat head is the perfect instrument for drum circles due to their leight weight but durable construction. The goat head produces warm bass tones and cutting slaps.

M: 10" diameter, 18" tall

L: 12" diameter, 24" tall

MATERIALS Premium fiberglass

Hand selected goat head

**FEATURES** Goat heads for warm tones

Light weight fiberglass construction makes

them easy to carry

Pre-stretched PP nylon ropes

FINISHES FADJ1: Pharaoh's Script

FADJ2: Kenyan Quilt FADJ5: Natural Black FADJ6: Earth Brown FADJ7: Crimson Red

TRAVEL DJEMBE STAND (SEE PAGE 168)