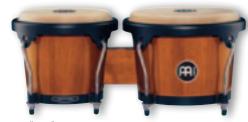

**⑦** MARATHON<sup>®</sup> CLASSIC SERIES CONGA SET

The MEINL Marathon® Classic Series Conga Set combines professional features at a very attractive price. This conga set is equipped with a height adjustable double braced tripod stand.

sizes 11" Quinto, 11 3/4" Conga

30" tall

MATERIAL Rubber Wood

0

(Hevea brasiliensis Muell.-Arg.)

**FEATURES** True Skin Buffalo Heads

8 mm strong tuning lugs 2.6 mm rounded SSR-Rims Black powder coated hardware INCLUDES Height adjustable double braced tripod stand MEINL Conga Saver (patented)

Accessory pouch

L-shaped tuning key Tune Up Oil

COLOUR PANTENT

ATB-M: Antique Tobacco Burst, matte MEINL Conga Saver (CN, TH, US patent) 0

PREMIUM FIBERGLASS GUARANTEES LONG DURABILITY AND RESISTANCE TO CLIMATIC CHANGES