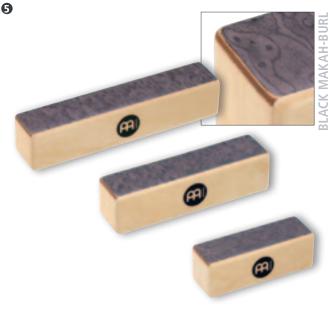

nts. "My shaker sound is as smooth as silk" is how Luis described their sound.

size Medium
MATERIAL Plastic

FEATURE Two individual shakers connected as one

instrument

colours SH4BK (Live Shaker): BK: Black SH45GR (Stadium Shaker): GR: Grey

SH45GR (Stadium Shaker): GR: ( SH5R (Studio Shaker): R: Red

# STUDIOMIX SHAKERS

The StudioMix Shakers have a crisp full sound and come in two sizes. The textured surface both enhances the timbre and enables a positive grip. Lightweight plastic body is virtually unbreakable.

sizes Medium

Large

MATERIAL Plastic

**FEATURE** Textured surface for special sound and positive grip

colour BK: Black









SH10-L-BK



Large SH7-L-BK

SH7-M-BK





BY TILTING THE SHAKER 90° TO THE FRONT THE JINGLES START TO CLICK ON THE BEAT

**UAN CARLOS MELIAN** 



Large SH15-L

Medium **SH15-M** 

Small **SH15-S** 

### **1** ALUMINUM SHAKERS, OCTAGONAL

MEINL's Octagonal Aluminum Shakers come in three different sizes. All have a broad dynamic range with lots of volume.

SIZES SH8BK: Small SH88BK: Medium SH888BK: Large MATERIAL Aluminum

### 2 STUDIO SHAKER

colour BK: Black

Medium

JS88BK

MEINL's Studio Shaker was designed to meet all the requirements necessary in today's session world. It delivers a very tasteful and delicate shaker sound with a warm tone and a well balanced frequency spectrum.

Large MATERIAL Plastic coLOUR BK: Black

### **3** FIBERGLASS SHAKERS

These MEINL Shakers are made from premium fiberglass for more durability and better sound quality. They are light weight and very comfortable to play.

SIZES SH7-M-BK: Medium SH7-L-