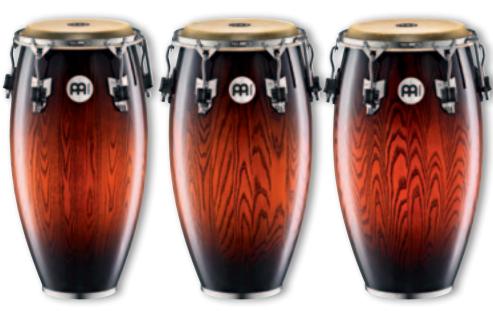

**⑦** MARATHON<sup>®</sup> CLASSIC SERIES CONGA SET

The MEINL Marathon® Classic Series Conga Set combines professional features at a very attractive price. This conga set is equipped with a height adjustable double braced tripod stand.

sizes 11" Quinto, 11 3/4" Conga

30" tall

MATERIAL Rubber Wood

0

(Hevea brasiliensis Muell.-Arg.)

**FEATURES** True Skin Buffalo Heads

8 mm strong tuning lugs 2.6 mm rounded SSR-Rims Black powder coated hardware INCLUDES Height adjustable double braced tripod stand MEINL Conga Saver (patented)

Accessory pouch

L-shaped tuning key Tune Up Oil

COLOUR PANTENT

ATB-M: Antique Tobacco Burst, matte MEINL Conga Saver (CN, TH, US patent) 0

PREMIUM FIBERGLASS GUARANTEES LONG DURABILITY AND RESISTANCE TO CLIMATIC CHANGES