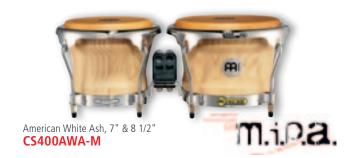

#### **?** FREE RIDE SERIES (DE PATENT) **WB500 WOODCRAFT BONGOS**

MEINL Woodcraft Bongos, just as the Woodcraft Congas, stand for tradition combined with exceptional workmanship. Only the finest hand selected materials are used to produce this premium bongos which produce the authentic loud bongo slap.

7" Macho & 9" Hembra SIZES MATERIAL American White Ash

(Fraxinus americana L.) FEATURES 5 mm traditional TTR-Rims

colours AMB: Antique Mahogany Burst, high gloss **ZFA-M**: Zebra Finished Ash, matte