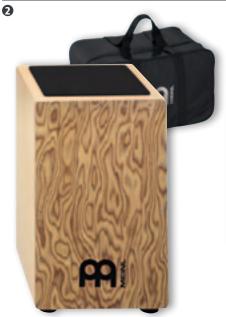

# **CAJONS**

- MEINL cajons are constructed with a combination of gluing and nailing techniques.
- The cajon body is planed by hand. This creates the optimal contact between the faceplate and the body.
- The sound hole is cut out of the back plate.
- The sides and edges are carefully sanded.
- The adjustable sizzle strings are positioned behind the frontplate. Here you see the tuning screws on the bottom of the cajon.
- Our proprietary snare mechanism with foot pedal is being installed. Here you see the return spring being connected.
- Here you see a Bubinga face-plate being fastened with screws.
- MEINL cajons are securely packed for safe transport to distributors and dealers all over the world

**HCAJ1NT** 

T1 3/4"

Mahogany

193/4"

1 HEADLINER® SERIES CAJONS

**HCAJ1MH-M** 

The MEINL Headliner® Series Cajons deliver the classic cajon sound at an affordable price and can be used in Flamenco or World Music. They are also very useful during unplugged gigs for delivering the rhythmic foundation for a whole band when a full drum set can't be used.