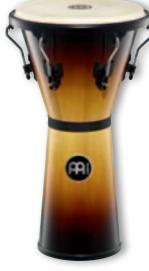

## **HEADLINER® SERIES DANCING PERCUSSION**

0

Red, 8" x 11 1/4" **HFDD2R** 

Red, 8" x 11 1/3" **HDJ200R** 

0

3

Black, 8 1/2" x 24" **HC301BK** 

Red, 12" x 22 3/4" **HDJ400R** 

MDJS1

The MEINL Headliner® Series Dancing Percussion are the perfect instruments for educational or street percussion. They are made from high quality materials and produce great sounds.

#### **1** FIBERGLASS FAMILY DRUM

SIZE 8" diameter, 11 1/4" tall
MATERIAL Premium fiberglass
FEATURES Traditional rim

Black powder coated hardware

INCLUDES Nylon strap
Tuningkey
COLOUR R: Red