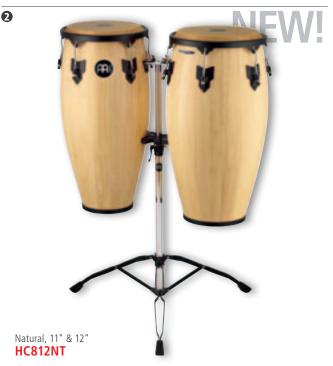

# 1 2 3 4 5 6 HEADLINER® SERIES CONGA SETS

Get started with the MEINL Headliner® Series Conga Sets. They offer outstanding quality and great value in the budget price range, yet are equipped with many features known from professional instruments. These conga sets come with a height adjustable double braced tripod stand. **HC888**: 10" & 11" conga set **HC812**: 11" & 12" conga set

28" tall

MATERIAL Rubber Wood

(Hevea brasiliensis Muell.-Arg.)

FEATURES Hand selected buffalo heads

8 mm strong tuning lugs

Original MEINL style tuning brackets

2 mm rounded rims

Black powder coated hardware

INCLUDES Height adjustable double braced tripod stand

Tuning key

colours NT: Natural

VSB: Vintage Sunburst

WRB: Wine Red Burst

FINISH High gloss

JARRENGTON DE LEON DOMINICAN REPUBLI

NEW!