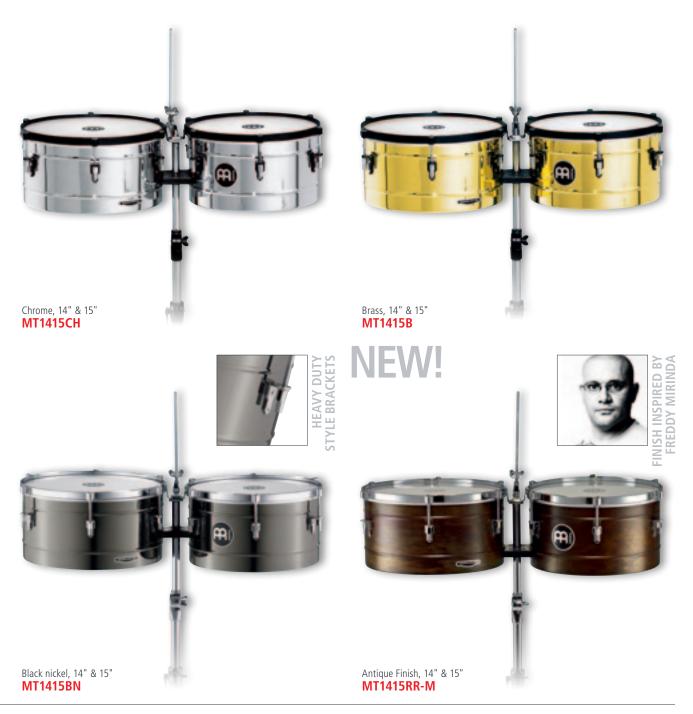

the shell stock.
- **04** The MEINL Luis Conte Signature Timbales have a hammered texture. This is applied before the body is rolled into shape.









Chrome, 13" & 14" **HT1314CH** 

### **HEADLINER® SERIES TIMBALES (PATENTED)**

The MEINL Headliner® Series Timbales come in 13" and 14" sizes, are made from chrome plated steel, and come with a heavy-duty, height adjustable tilting stand. They provide the classic timbale sound and are the perfect introduction to the joy and passion of timbale playing at an affordable price.

SIZES 13" & 14"

MATERIAL Steel

FEATURE Logo applied from underneath the head

(CN, US patent)

INCLUDES Height adjustable tilting double braced tripod stand

Tuning key
Wrench
Cowbell holder
FINISH
Chrome



VIIVICNEV AGIIII AB C

# **MARATHON® SERIES TIMBALES**



### MARATHON® SERIES TIMBALES (PATENTED)

MEINL Marathon® Series Timbales are professionally equipped yet are offered at an affordable price. They are perfect for the working percussionist or to be included in a drum setup.

14" & 15" SIZES material Steel

FEATURES Two worked in flanges Heavy duty style brackets

Logo applied from underneath the head

(CN, US patent)

INCLUDES Adjustable cowbell holder

Height adjustable tilting double braced

tripod stand Accessory pouch L-shaped tuning key Tune Up Oil

B: Brass FINISHES

> BN: Black nickel CH: Chrome

RR-M: Antique Finish, matte



# FLOATUNE, ARTIST & TURBO TIMBALES

0





BLACK POWDER COATING FOR DRY AND CUTTING SOUNDS

Black, 13" & 14" **TI1BK** 



Black, 14" & 15" **AV1BK** 



AMADITO VALDÈS, CUBA



MTT1415BK

### FLOATUNE SERI