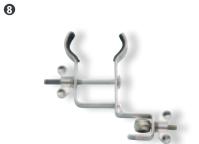

Stand: Chrome plated steel

FEATURES Fabric anti-slip surface

Fully height adjustable Double braced tripod legs

INCLUDES Allen wrench

Memory lock

### **G** ERGO TABLE

The curved shape helps you to fit it into your set-up with no space wasted, while keeping everything within easy reach. The inner raised edge is padded, so that instruments may be picked up and set down with an absolute minimum of contact noise.

size 20" x 34"

MATERIALS Table: Premium fiberglass

Stand: Chrome plated steel

FEATURES Fabric anti-slip surface

Padded edge

Fully height adjustable

Ergonomic shape for more efficiency

Double braced tripod legs

INCLUDES Allen wrench

Memory lock









Tambourine Holder

3



Wood Block Holder MWBH1



MC-BD



Chimes Holders MC-CHL

MC-CH

9



0

Shaker Holder MC-SH



Guiro Holder MC-GU



Cabasa Holder MC-CA



1 Drumstick Holder MC-DSH

Drumstick Holder Jawbreaker MC-DSH-JB

#### **HOLDERS**

MEINL offers a wide range of holders and other hardware for several instruments or needs. Smart designed and practical in use.

MATERIAL Chrome plated steel (if not differently indicated)

# **1** FRAME DRUM HOLDER

MATERIALS Anodized aluminum Chrome plated steel FEATURE Fully adjustable

### **2** TAMBOURINE HOLDER

FEATURES Rubber pads against scratching Padded surface against rattling

**3** WOOD BLOCK HOLDER

### 4 COWBELL BASS DRUM HOLDERS

MATERIALS MC-BD: Chrome plated steel MC-STBD: Black powder coated steel

FEATURES Fully adjustable

Rubber pads against scratching

**INCLUDES** L-shaped rod

# **G** CHIMES HOLDERS

SIZES Regular Large

FEATURES Knurle