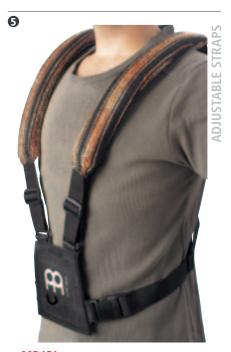

#### **⑤** PROFESSIONAL DJEMBE STRAP

The MEINL Djembe Strap comfortably and securely holds any djembe in the perfect playing position.

MATERIAL Cloth-covered nylon
FEATURES Quick change hook
Adjustable straps
Quick-release buckles

colour Multi colour

• NEW! NEW! NEW

Vintage Wine Barrel, 12 1/2" **HDJ500VWB-M** 

Wine Red Burst, 12 1/2" **HDJ500WRB** 

Vintage Sunburst, 12 1/2" **HDJ500VSB** 

Natural, 12 1/2" HDJ500NT

Blue Sparkle, 12" **DJF3BSP** 