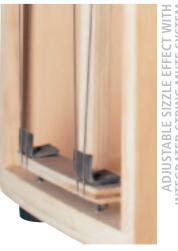

# **CAJONS**

- MEINL cajons are constructed with a combination of gluing and nailing techniques.
- The cajon body is planed by hand. This creates the optimal contact between the faceplate and the body.
- The sound hole is cut out of the back plate.
- The sides and edges are carefully sanded.
- The adjustable sizzle strings are positioned behind the frontplate. Here you see the tuning screws on the bottom of the cajon.
- Our proprietary snare mechanism with foot pedal is being installed. Here you see the return spring being connected.
- Here you see a Bubinga face-plate being fastened with screws.
- MEINL cajons are securely packed for safe transport to distributors and dealers all over the world

### HCAJ1NT / HCAJ3NT / HCAJ5NT

Frontplate: Rubber Wood (*Hevea brasiliensis* Muell.-Arg.) Resonating body: Rubber Wood (*Hevea brasiliensis* Muell.-Arg.)

FEATURES Adjustable top corners
Adjustable sizzle effect
Anti-slip sitting surface
Wide sound options
HCAJ5: Full bass spectrum

### **1** STRING CAJONS (US PATENT)

MEINL Cajons feature a built in adjustable sizzle effect. Strings, which touch the frontplate on the inside and span from top to bottom, deliver a sensitive rattle that can be adjusted to fit various musical applications. The patented integrated string mute system controls the tension of the strings and ensures a dry and crisp sizzle effect.