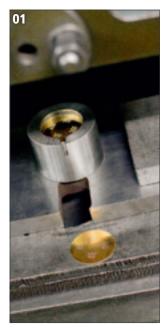

# ARTISAN EDITION **DOUMBEKS**

- Heating the inlays for the base design.
- Gluing the inlays on the body.
- Mother of Pearl is used to cover the aluminum shell.
- Cutting Mother of Pearl in small pieces.
- Preparing a special glue for the Mother of Pearl mosaic.
- Applying the Mother of Pearl pieces on the drum.
- Sanding the shell to make it smooth and shiny.