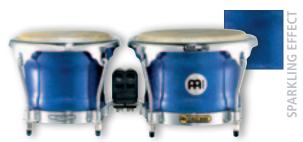

# FREE RIDE SERIES FIBERGLASS BONGOS

Black Sparkle, 6 3/4" & 8" FFB200BKSP

0

Blue Sparkle, 7" & 8 1/2" FFB400BSP

Black Sparkle, 7" & 8 1/2" FFB400BKSP

Carbon Finish, 7" & 8 1/2" FFB400CA

TMB-S

#### 1 FREE RIDE SERIES (DE PATENT) FFB200 FIBERGLASS BONGOS

These fiberglass bongos produce a compact sound with a nice spectrum of overtones. Ideal for the ambitious beginner who is looking for a dependable bongo at an affordable price.

6 3/4" Macho & 8" Hembra MATERIAL Premium fiberglass

FEATURES MEINL Free Ride Suspension System

(DE patent)

Chrome plated hardware Hand selected buffalo heads 8 mm strong tuning lugs 2.5 mm rounded SSR-Rims

**INCLUDES** Accessory pouch

L-shaped tuning key Tune Up Oil

colours **BKSP**: Black Sparkle BSP: Blue Sparkle