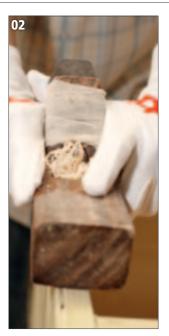

# **CAJONS**

- MEINL cajons are constructed with a combination of gluing and nailing techniques.
- The cajon body is planed by hand. This creates the optimal contact between the faceplate and the body.
- The sound hole is cut out of the back plate.
- The sides and edges are carefully sanded.
- The adjustable sizzle strings are positioned behind the frontplate. Here you see the tuning screws on the bottom of the cajon.
- Our proprietary snare mechanism with foot pedal is being installed. Here you see the return spring being connected.
- Here you see a Bubinga face-plate being fastened with screws.
- MEINL cajons are securely packed for safe transport to distributors and dealers all over the world