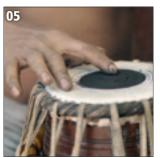

## **TABLAS**

- 01 Preparing the head.
- **02** Mounting the head .
- **03** Preparing the syahi from different ingredients.
- **04** Making it look nice by using different kind of raw hides.
- **05** Putting the syahi on the dayan.
- **06** Cutting spare material of the damping layer.

# **TABLAS**

Bayan, 8 1/2" & Dayan, 5 1/2" **TABLA** 

Bayan, 9" & Dayan, 5 1/2" **PRO-TABLA** 

### 1 TABLA SET

The MEINL Tabla is made in the time-honored Indian tradition. Proper tuning is achieved by adjusting wooden rollers that are fitted under the nylon verticals.

SIZES Dayan 5 1/2" Bayan 8 1/2"