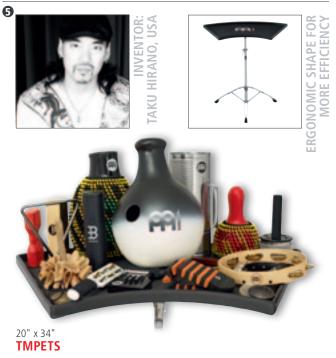

#### 1 MITSUDOMOE

This Marathon® Designer Series Congas matches Taku Hirano's playing style: elegant, captivating and versatile. The congas are proudly emblazoned with the Japanese Mitsudomoe symbol, representing Man, Earth, and Heaven. The symbol became associated with the Samuri ethos, and with the art of drumming itself.

Love, Peace & Unity, 11"

MCC11LPU

Taku explains, "The Mitsudomoe symbol has always resounded with me in that it was a link to my heritage and synonymous to not only the warriors of Japan, but also the drummers of Japan. After doing research and finding out that it was adopted by a king with the same name as myself, and that it symbolized upholding honour to the highest degree, I knew that it chose me as much as I chose it."

#### 2 LOVE, PEACE & UNITY

Marcie Chapa sends an important message to the world with the Marathon® Designer Series Congas: "Love, Peace & Unity" "I fall in love with music each time I play." says Marcie. "Peace reminds me of where we should be. Every time I play I feel at Peace. Music has amazing powers because it is an international language that can bring Peace, Love, and Unity to us all."