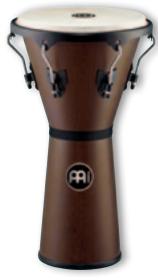

#### 1 HEADLINER® SERIES WOOD DJEMBES

The MEINL Headliner® Series Djembes have it all! Equipped with hand selected goat heads, they produce the classic djembe sounds reaching from fat basses to rich open tones and cutting slaps.

size 12 1/2" diameter, 25 1/4" tall

MATERIAL Rubber Wood

(Hevea brasiliensis Muell.-Arg.)

FEATURES 8 mm strong tuning lugs

2 mm rounded rims

Original MEINL style tuning brackets Black powder coated hardware Hand selected goat heads

Sleek Hourglass shape for more comfort

INCLUDES Tuning key

COLOURS NT: Natural, high gloss

VSB: Vintage Sunburst, high gloss VWB-M: Vintage Wine Barrel, matte WRB: Wine Red Burst, high gloss