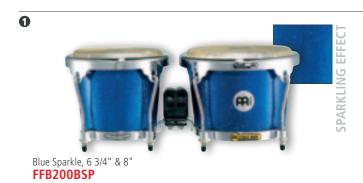

# FREE RIDE SERIES FIBERGLASS BONGOS

Black Sparkle, 6 3/4" & 8" FFB200BKSP

0

Blue Sparkle, 7" & 8 1/2" FFB400BSP

Black Sparkle, 7" & 8 1/2" FFB400BKSP

Carbon Finish, 7" & 8 1/2" FFB400CA

TMB-S

#### 1 FREE RIDE SERIES (DE PATENT) FFB200 FIBERGLASS BONGOS

These fiberglass bongos produce a compact sound with a nice spectrum of overtones. Ideal for the ambitious beginner who is looking for a dependable bongo at an affordable price.

6 3/4" Macho & 8" Hembra MATERIAL Premium fiberglass

FEATURES MEINL Free Ride Suspension System

(DE patent)

Chrome plated hardware Hand selected buffalo heads 8 mm strong tuning lugs 2.5 mm rounded SSR-Rims

**INCLUDES** Accessory pouch

L-shaped tuning key Tune Up Oil

colours **BKSP**: Black Sparkle BSP: Blue Sparkle