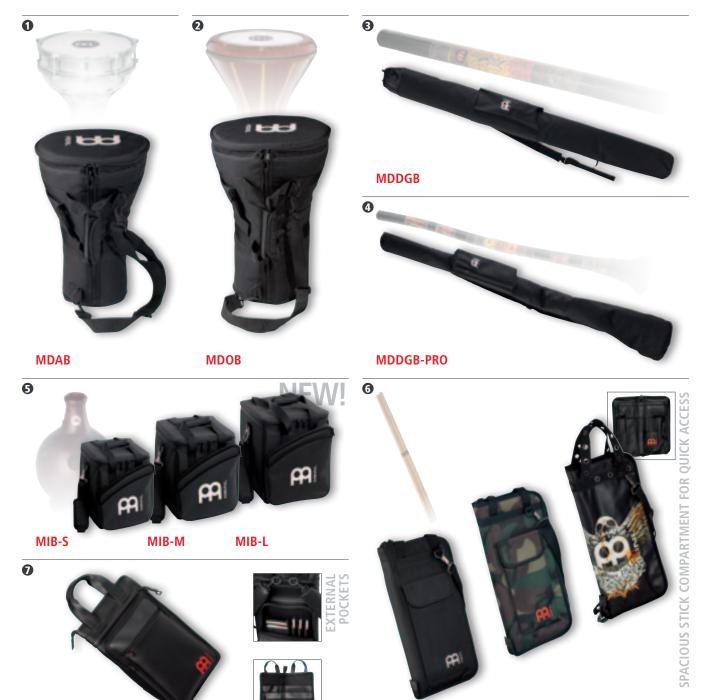

houlder strap, Carrying grip

#### **9** PROFESSIONAL KANJIRA BAG

MATERIAL Heavy duty nylon 8 1/2" x 2 1/2" FEATURES Double-slide zipper

Shoulder strap, External pocket

# **(1)** PROFESSIONAL TAMBORIM BAG

MATERIAL Heavy duty nylon

SIZE

FEATURES Double-slide zipper

Shoulder strap

External pocket

#### **1** PROFESSIONAL DEEP SHELL FRAME DRUM BAGS

MATERIAL Heavy duty nylon

**MFDB-12BE**: 12" x 4" SIZES

MFDB-14BE: 14" x 4"

MFDB-14IBO: 14" x 6" MFDB-18BO: 18" x 4"

MFDB-22-D: 22" x 4" FEATURES Double-slide zipper

Shoulder strap Carrying grip

# PROFESSIONAL PANDEIRO BAGS

MATERIAL Heavy duty nylon

10", 12" SIZES

FEATURES Double-slide zipper

Shoulder strap External pocket

#### **(B)** TAMBOURINE GIG BAG

MATERIAL Heavy duty nylon

SIZE

FEATURES Sturdy zipper

Carrying grip





#### **1** PROFESSIONAL DARBUKA BAG

MATERIAL Heavy duty nylon
FEATURES Double-slide zipper
Additional upright zipper
Padded shoulder strap
Carrying grip
External pocket

**MDLXSB** 

#### **2** PROFESSIONAL DOUMBEK BAG

MATERIAL Heavy duty nylon

FEATURES Double-slide zipper

Additional upright zipper

Padded shoulder strap

Carrying grip

External pocket

#### **3** STRAIGHT DIDGERIDOO BAG

MATERIAL Heavy duty nylon

SIZE 53'

**FEATURES** Padded shoulder strap External pocket

#### 4 PRO DIDGERIDOO BAG

MATERIAL Heavy duty nylon size 58"

FEATURES Padded shoulder strap External pocket

#### **⑤** PROFESSIONAL IBO BAGS

MATERIAL Heavy duty nylon

Small (9 3/4" W x 13 1/3" H x 9 3/4" D)
Medium (11" W x 14 1/2" H x 11" D)

Black

MSB-1

Large (11 3/4" W x 15" H x 11 3/4" D)

INCLUDES Pad