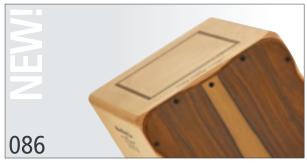

# **ARTISAN EDITION PERUVIAN CAJONS**

**HISTORY** The first African inhabitants arrived in America with little belongings. They were deprived of everything, including drums, one of their main instruments of expression. The ancient Afro-Americans found their way to obtain new percussion instruments, some of them did it by imitating the instruments left in Africa, and others did it by just creating new ones. During the drum playing prohibition boxes, made to transport merchandise or products, appeared and the authorities thought these boxes were not drums but homemade instruments so they didn't really care about it. Nevertheless, those rustic boxes started little by little to be used to accompany music and they were called "cajones" or "cajas" (boxes).

In Peru today, the cajon is present in almost all kinds of Afro-rooted music (lundero, lando, festejo, alcatraz, toromata, panalivio, inga, etc.), and also accompanies the Peruvian waltz, the Creole polka, the one step, the pasodoble, the tondero and the marinera. Likewise, the cajon has been adopted by many others around the world that are using it for the interpretation of their own music or for recreational purposes.

Reference: Rafael Santa Cruz

0

**AUTHENTIC PERUVIAN CAJONS MADE IN PERU** 

CAJON SOUND, ORIGINAL PERUVIAN STYLE!

High Gloss **AE-PCAJ2** 

Matte **AE-PCAJ1** 

### ARTISAN EDITION PERUVIAN CAJONS 1 2

The MEINL Artisan Edition Peruvian Cajons are handmade in Perú, where the cajon originated. These beautiful instruments offer truly authentic cajon sound to satisfy the most traditional and demanding players. Dovetail joinery construction allows for beautiful traditional cajon looks. For a crisp modern sound with pronounced bass and cutting slap select our AE-PCAJ1 matte finished model. For the most traditional cajon sound with earthy lows and subdued highs select our AE-PCAJ2 gloss finished model.