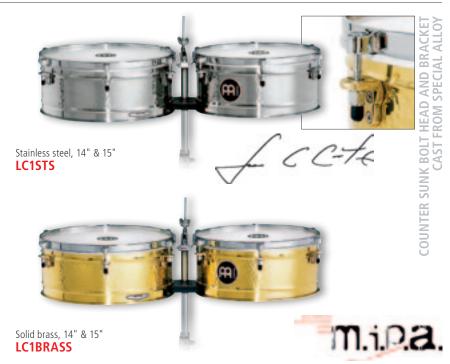

ales — a tribute to one of the greatest timbaleros ever. Featuring our Floatune Tuning System and produce a dry and cutting sound due to the black powder coated shells.

sizes 14" & 15"

# MARATHON<sup>®</sup> SERIES TURBO TIMBALES (PATENTED)

The MEINL Turbo Timbales come with extra deep shells for super projection and great bass tones. Black

powder coating on the outside produces a dry, crisp and warm response.

sizes 14" & 15" 10" deep

MATERIAL Black powder coated steel
FEATURES Three worked-in flanges
Heavy Duty style brackets

Logo applied from underneath the head

(CN, US patent)

INCLUDES Adjustable cowbell holder

Height adjustable tilting double braced

tripod stand Accessory pouch L-shaped tuning key Tune Up oil

colour BK: Black

# **ARTIST & PROFESSIONAL SERIES TIMBALES**







# **1** ARTIST SERIES TIMBALES (LUIS CONTE) (PATENTED)

It is with the greatest appreciation and the deepest respect that we honour our friend Luis and his life's work with his MEINL Artist Series Luis Conte Signature Timbales. Perfection in even the smallest details has been achieved in this outstanding instrument. All of the specifications Luis required for his instrument have been consequently realized.

**SIZES** 14" & 15"

MATERIALS LC1BRASS: Solid brass

LC1STS: Stainless steel
FEATURES Extensively hammered shells

Two worked in flanges Cuban style flared out bottom edge Brackets cast from special brass alloy Logo applied from underneath the head (CN, US patent)

(CN, US paterit)

INCLUDES Adjustable cowbell holder

Height adjustable tilting double braced

tripod stand

Accessory