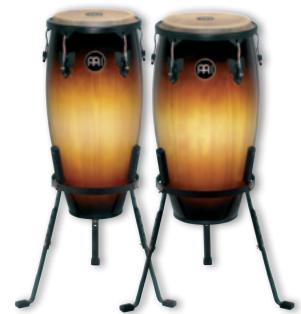

Pearl White, 10" & 11" HC555PW

Pearl White, 11" & 12" HC512PW

Maple, 11" & 12" **HC512MA** 

HC555MA

The 10" & 11" pair is the perfect set of congas to get you started! The compact size is easy for young players to handle, light to carry, and has a full, rich sound. You can develop a full foundation of conga techniques and rhythms with these student-friendly drums. The 11" & 12" pair is a full-sized entry level conga set. They have superb projection, warm tones, light weight and features found on professional congas. They offer outstanding quality and great value in the budget price range. This is a pair of congas you will want to keep around as you develop your skills.

HC555: 10" & 11" conga set SIZES HC512: 11" & 12" conga set 28" tall

MATERIAL Rubber Wood

(Hevea brasiliensis Muell.-Arg.)

**FEATURES** Hand selected buffalo heads

8 mm strong tuning lugs

Original MEINL style tuning brackets

2 mm rounded rims

Black powder coated hardware

INCLUDES Height adjustable basket stands (patented)

with quick set up system

Tuning key

MA: Maple COLOURS

PW: Pearl White High gloss

FINISH PATENTS

Basket Stand patents:

Ergo arched rubber bracing (CN, DE, US patent) U-shaped notch (US patent) L-shaped leg (DE patent)

Black, 10" & 11" HC555BK

Black, 11" & 12" **HC512BK** 

Wine Red Burst, 10" & 11" **HC555WRB** 