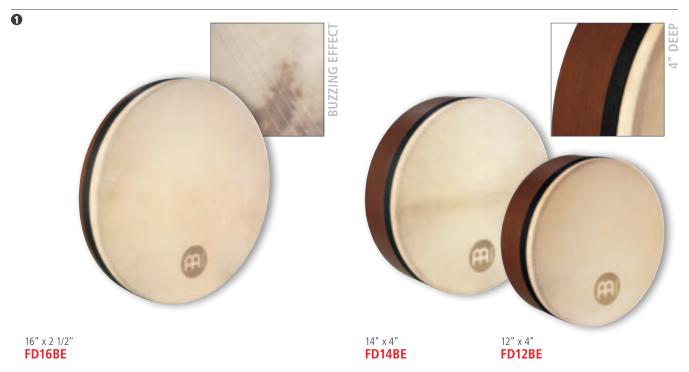

## MIZHARS 1 2

Mizhars have an internal tuning system, and a traditional thumb hole grip for comfortable playing in the traditional style. The deep shell offers excellent sound development and comes in a stunning burl finish. Those drums are available with a hand selected goat head or with a True Feel synthetic head. sizes 12", 14", 18"

4" deep

FEATURES Thumb hole grip

Deep shell construction for full sound

development

Internal tuning system Stunning burl finish INCLUDES Allen wrench

COLOUR Brown Burl Matte FINISH

### **1** GOAT SKIN MIZHARS

MATERIALS Rubber Wood

(Hevea brasiliensis Muell.-Arg.) Hand selected goat head

### **2** SYNTHETIC HEAD MIZHARS

MATERIALS Rubber Wood

(Hevea brasiliensis Muell.-Arg.) True Feel synthetic head



MC-FDH

FRAME DRUM HOLDER (SEE PAGE 172)







### BENDIRS 1 2

Bendirs feature four thin strings stretched across the inside of the head, which create the classic Bendir "buzzing" sound. Those drums are fully tunable and light in weight for long and comfortable playing. MEINL offers goatskin as well as synthetic True Feel head versions. This fine frame drums are fully tunable, with rich bass tones and crisp taks. The frame is made for comfort and extended play.

12" x 4" 14" x 4"

16" x 2 1/2"

FEATURES Internal tuning system
Buzzing effect

Thumb hole for a good balance and comfortable playing (only for 4" deep frames)

INCLUDESAllen wrenchcoLOURAfrican BrownFINISHMatte

#### **1** GOAT SKIN BENDIRS

MATERIALS Rubber Wood

(*Hevea brasiliensis* Muell.-Arg.) Hand selected goat head

#### 2 SYNTHETIC HEAD BENDIRS

MATERIALS Rubber