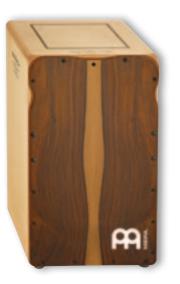

### 3 ERGO-SHAPE STRING CAJON (PATENTED)

The MEINL Ergo-Shape String Cajon features an exotic Bubinga frontplate and two innovations: The frontplate is ergonomically curved for maximum comfort and sound development, and the string mute system gives your sound extra precision and control. The Bubinga frontplate is a rich and beautiful reddish coloured African wood.

MATERIALS Frontplate: Bubinga

Resonating Body: Rubber Wood (Hevea brasiliensis Muell.-Arg.)

FEATURES Ergo-Shape (DE, US patent)

Adjustable sizzle effect

Integrated string mute system (US patent)

Adjustable top corners

Padded sitting surface

INCLUDES Allen wrench

Matte FINISH