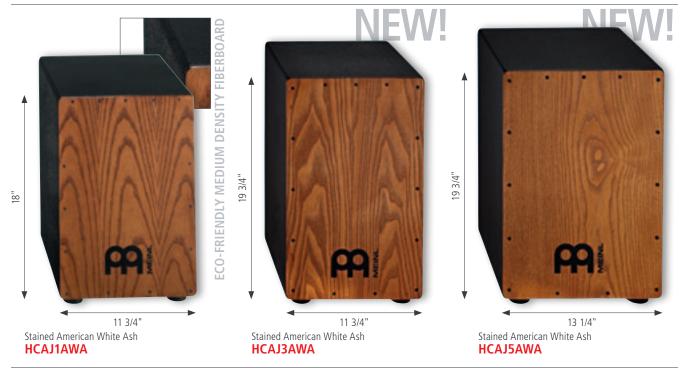

**HCAJ1NT** 

T1 3/4"

Mahogany

193/4"

1 HEADLINER® SERIES CAJONS

**HCAJ1MH-M** 

The MEINL Headliner® Series Cajons deliver the classic cajon sound at an affordable price and can be used in Flamenco or World Music. They are also very useful during unplugged gigs for delivering the rhythmic foundation for a whole band when a full drum set can't be used.

HCAJ1: 11 3/4" W x 18" H x 11 3/4" D
HCAJ3: 11 3/4" W x 19 3/4" H x 11 3/4" D
HCAJ5: 13 1/4" W x 19 3/4" H x 13 3/4" D

MATERIALS HCAJ1AWA / HCAJ3AWA / HCAJ5AWA

Frontplate: Stained American White Ash (*Fraxinus Americana* L.) Resonating body: Eco-friendly medium density fiberboard

### HCAJ1MH-M / HCAJ3MH-M / HCAJ5MH-M

Frontplate: Mahogany Resonating body: Rubber Wood (*Hevea brasiliensis* Muell.-Arg.)

### HCAJ1NT / HCAJ3NT / HCAJ5NT

Frontplate: Rubber Wood (*Hevea brasiliensis* Muell.-Arg.) Resonating body: Rubber Wood (*Hevea brasiliensis* Muell.-Arg.)

FEATURES Adjustable top corners
Adjustable sizzle effect
Anti-slip sitting surface
Wide sound options
HCAJ5: Full bass spectrum

INCLUDES Allen wrench
FINISH Matte