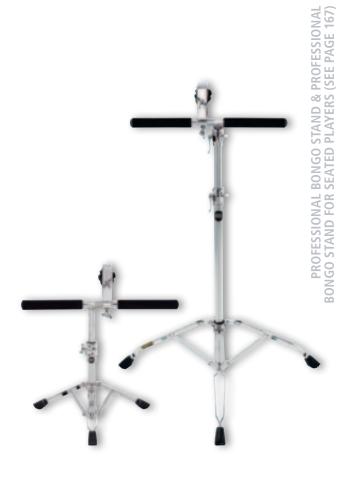

INCLUDES MEINL Conga Saver (CN, TH, US patent)

MEINL Soundpads Accessory pouch L-shaped tuning key Tune Up Oil

colours ARF: Aztec Red Fade

**BB**: Brown Burl NT: Natural

FINISH High gloss

PROFESSIONAL CONGA STAND (SEE PAGE 166)