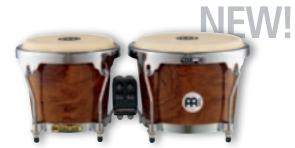

0

Black, 6 1/2" & 7 1/2" HB50BK

0

Pearl White, 6 3/4" & 8" **HB100PW** 

Natural, 6 3/4" & 8" **HB100NT** 

Maple, 6 3/4" & 8" **HB100MA** 

HB100WRB

Vintage Sunburst, 6 3/4" & 8" HB100VSB

#### 2 HEADLINER® SERIES HB100 WOOD BONGOS

Headliner® Series Wood Bongos are perfect for the student or hobbyist who is looking for a high quality instrument right from the beginning.

6 3/4" Macho & 8" Hembra SIZES

Rubber Wood MATERIAL

(Hevea brasiliensis Muell.-Arg.) FEATURES Hand selected buffalo heads 8 mm strong tuning lugs 2 mm rounded rims

Black powder coated hardware

Interior backing plates

**INCLUDES** Tuning key

colours MA: Maple

FINISH

NT: Natural PW: Pearl White **VSB**: Vintage Sunburst

WRB: Wine Red Burst High gloss

ADDS STRENGTH TO

THE COMPACT SIZE MAKES THEM HANDY AND PORTABLE

Vintage Wine Barrel, 6 3/4" & 8" **HB100VWB-M** 