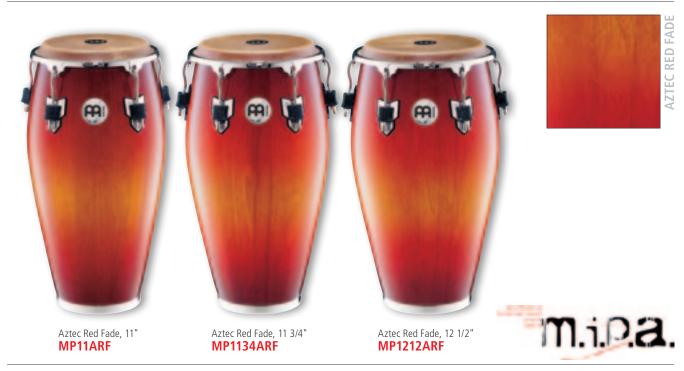

#### **PROFESSIONAL SERIES CONGAS**

The Roland Meinl Professional Series Congas are the preferred conga model by many top congueros. Outstanding in look and sound, they reach from fat basses to cutting slaps with a great warm overall tone. They set the standard in the professional conga ranges.

11" Quinto, 11 3/4" Conga, SIZES

12 1/2" Tumba

30" tall

MATERIAL Two ply Rubber Wood

(Hevea brasiliensis Muell.-Arg.)

FEATURES True Skin Buffalo Heads

10 mm strong tuning lugs 4 mm rounded SSR-Rims Chrome plated hardware

INCLUDES MEINL Conga Saver (CN, TH, US patent)

MEINL Soundpads Accessory pouch L-shaped tuning key Tune Up Oil

colours ARF: Aztec Red Fade

**BB**: Brown Burl NT: Natural

FINISH High gloss

PROFESSIONAL CONGA STAND (SEE PAGE 166)