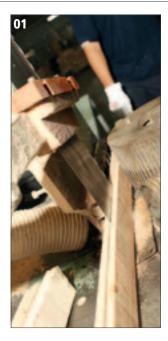

7" Macho & 8 1/2" Hembra SIZES MATERIAL American White Ash (Fraxinus americana L.) FEATURES 3 mm rounded SSR-Rims

Matte FINISH

COLOUR

THE NEW MEINL RAPC (RADIAL PLY CONSTRUCTION) **BONGOS** 

- **01** Preparing single wood layers for the Radial Ply Construction.
- **02** The thin wood layers are placed in the form to set.
- **03** Quality control check of each MEINL Bongo before it gets packed.

## RAPC (RADIAL PLY CONSTRUCTION) BONGOS (DE PATENT)

MEINL's new Radial Ply Construction was adopted from traditional drum-set shell building techniques. It uses several thin layers of wood being formed together to make a super strong shell that is lighter and more resonant. Add to that Meinl's patented Free Ride system that allows the bongos to be joined with NO HOLES DRILLED IN THE SHELLS and you have some serious bongo innovation.