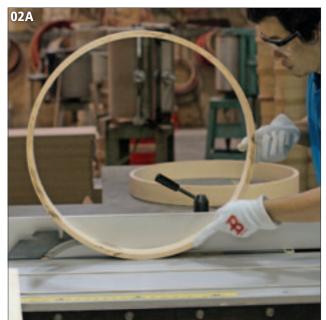

# **CONGAS**

- Rubber Wood stock is sawed to desired thickness for conga staves.
- Glued double-layered staves are bent into shape in a large press.
- After bending, the staves have to be carefully checked for proper shape.
- A set of staves are pre-assembled and glued together by hand.
- The profile is cut by lathe.
- Conga rims are being checked and prepared for the finishing process.
- Sanding a perfect surface is skilled work.
- Logo is hand silk screened on a conga head.