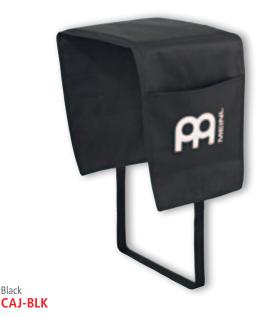

here to add new colours to your cajon or any other instrument!

sizes Small

Medium

Large
MATERIAL Rubber Wood

(Hevea brasiliensis Muell.-Arg.)

**FEATURES** Spring-opened

Matte

Hook and loop fastener goes on any

surface coLOUR Black

FINISH

### 3 CAJON JINGLE CASTANET

Medium

WJC1-M

The MEINL Cajon Jingle Castanet adds another accent to the Cajon. A pair of steel jingles gives a light metallic touch to the fundamental wooden Castanet. Various finger techniques produce changeable sounds. Like all our Cajon Castanets, self-adhesive tape application means they go easily on your cajon, or anywhere else.

SIZE Medium

MATERIAL Rubber Wood

(Hevea brasiliensis Muell.-Arg.)

FEATURES Spring-opened

Hook and loop fastener goes on any surface

Steel Jingles

colour Black FINISH Matte







**EXTRA POCKET FOR SMALL PERCUSSION** 

**NEW!** 





### **1** TRAVEL CAJON

The MEINL Travel Cajon is a great way to practice cajon techniques while on the go or when you need to keep the volume way down. It is perfect for keeping your chops in shape, any time, anywhere!

11 3/4" SIZE MATERIAL Rubber Wood

(Hevea brasiliensis Muell.-Arg.)

FEATURES Internal snare wires

Compact design

Sound port for clear sound projection Great way to practice cajon techniques

while on the go

BK: Black COLOUR Matte FINISH

# CAJON BLANKET

The MEINL Cajon Blanket is an excellent addition to your cajon that will help you make good use of space. The blanket is attached with a string to the bottom of the cajon and features on top a padded sitting area for comfort. On one side the blanket has a pocket