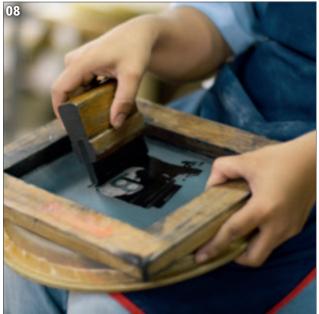

# **CONGAS**

- Rubber Wood stock is sawed to desired thickness for conga staves.
- Glued double-layered staves are bent into shape in a large press.
- After bending, the staves have to be carefully checked for proper shape.
- A set of staves are pre-assembled and glued together by hand.
- The profile is cut by lathe.
- Conga rims are being checked and prepared for the finishing process.
- Sanding a perfect surface is skilled work.
- Logo is hand silk screened on a conga head.