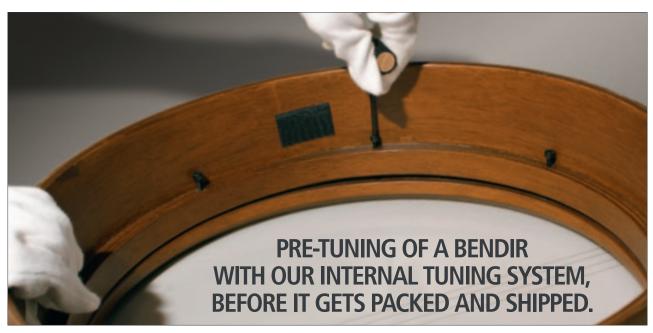

The Mesh Head meant for the serious player who wants to perfect their Tamborim technique. Hours of quiet play are possible without sonic overload.

6" SIZE MATERIAL Mesh head

### **FRAME DRUMS**





- After bending the frame, it gets glued and cut into the proper shell depth.
- The thumb hole of our deep shell frame drums has to be comfortable. Even after the finish is dry we check again.
- All skins are carefully inspected for faultless quality.
- A frame is being set with glue, just before the skin goes on.
- The head is secured to the frame with glue and a band.
- The extra skin is being removed. The frame drum is sitting inside a cutting guide jig ensuring a perfect cut.
- The head is tacked securely to the frame
- Mounting a True Feel head on a deep shell frame drum.





















TRUE FEEL SYNTHETIC HEADS PREVENT THE DRUM'S PITCH FROM BEING AFFECTED BY HUMIDITY IN OUTDOOR VENUES

20" x 2 1/2" **FD20T-TF** 16" x 2 1/2" **FD16T-TF** 18" x 2 1/2" FD18T-TF

### TARS 12

MEINL Tars are tunable frame drums, available with hand selected goatskin or True Feel synthetic heads. The tuning lugs are fully recessed within the frame for minimal interference. A scalloped thumb notch and light weight ensure comfortable playing.
sizes 16", 18", 20", 22"
2 1/2" deep

FEATURE Internal lug tuning system

INCLUDES Allen wrench colour African Brown Matte FINISH

### **1** GOAT SKIN TARS

MATERIALS Rubber Wood

(Hevea brasiliensis Muell.-Arg.) Hand selected goat head

### **2** SYNTHETIC HEAD TARS

MATERIALS Rubber Wood

(Hevea brasiliensis Muell.-Arg.) True Feel synthetic head