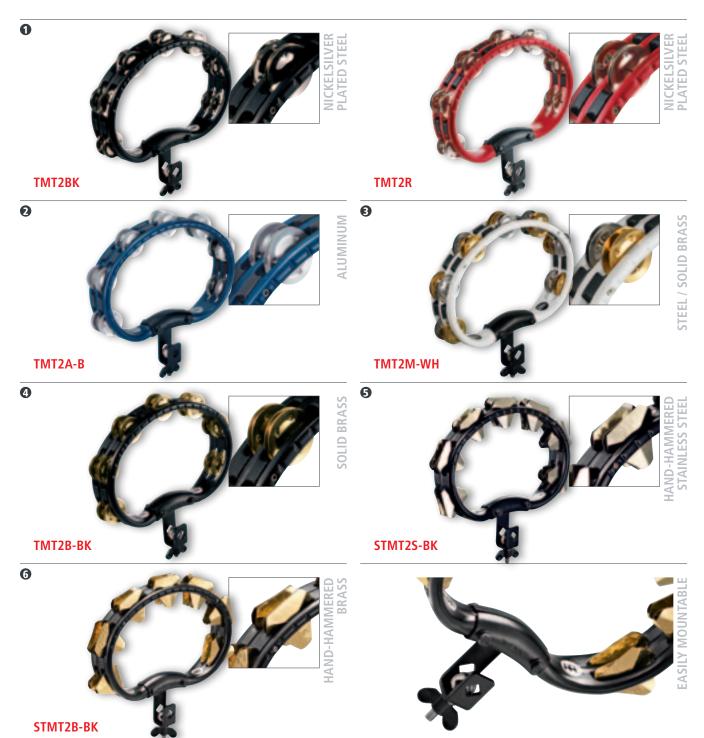

colours ARF: Aztec Red Fade, high gloss GAB: Gold Amber Sunburst, high gloss

NT: Natural, high gloss

#### FREE RIDE SERIES (DE PATENT) FWB100 MINI WOOD BONGO

The FWB100 is equipped with professional features.

3 1/2" Macho & 4 1/4" Hembra SIZES

MATERIAL Rubber Wood

(Hevea brasiliensis Muell.-Arg.) FEATURES Free Ride Suspension System

(DE patent)

True Skin Buffalo Heads Rounded SSR-Rims Chrome plated hardware

INCLUDES Tuning key

colour SNT-M: Super Natural, matte

# FREE RIDE SERIES FIBERGLASS BONGOS

Black Sparkle, 6 3/4" & 8" FFB200BKSP

0

Blue Sparkle, 7" & 8 1/2" FFB400BSP

Black Sparkle, 7" & 8 1/2" FFB400BKSP

Carbon Finish, 7" & 8 1/2" FFB400CA

TMB-S

#### 1 FREE RIDE SERIES (DE PATENT) FFB200 FIBERGLASS BONGOS

These fiberglass bongos produce a compact sound with a nice spectrum of overtones. Ideal for the ambitious beginner who is looking for a dependable bongo at an affordable price.

6 3/4" Macho & 8" Hembra MATERIAL Premium fiberglass

FEATURES MEINL Free Ride Suspension System

(DE patent)

Chrome plated hardware Hand selected buffalo heads 8 mm strong tuning lugs 2.5 mm rounded SSR-Rims

**INCLUDES** Accessory pouch

L-shaped tuning key Tune Up Oil

colours **BKSP**: Black Sparkle BSP: Blue Sparkle

#### 2 FREE RIDE SERIES (DE PATENT) FFB400 FIBERGLASS BONGOS

These bongos convince with a stunning sound reaching from powerful mids to sharp highs. Thanks to their fiberglass shells they are extremely durable and the perfect instrument for the working musician on the road.

7" Macho & 8 1/2" Hembra MATERIAL Premium fiberglass

FEATURES MEINL Free Ride Suspension System

(DE patent)

**TMB** 

Chrome plated hardware True Skin Cow Heads 8 mm strong tuning lugs 3 mm rounded SSR-Rims Resonance Shaping Area **INCLUDES** Accessory pouch