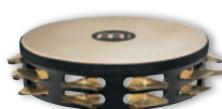

UM JINGLES

10"

**MATERIALS** Aluminum

Hand selected goat heads

Wooden frame

1 row and 2 row version FEATURE

AB: African Brown COLOUR

### RECORDING-COMBO GOAT-SKIN WOOD **TAMBOURINES, DUAL-ALLOY JINGLES**

10" SIZE

MATERIALS Steel / Solid brass

Hand selected goat heads

Wooden frame

FEATURES Dual-alloy jingles

### **4** TRADITIONAL GOAT-SKIN WOOD TAMBOURINES, BRASS JINGLES

10"

**MATERIALS** Solid brass

Hand selected goat heads

Wooden frame

1 row and 2 row version FEATURE AB: African Brown

1 row and 2 row version **SNT**: Super Natural COLOUR

SOLID BRASS

STEEL / SOLID BRASS







HAMMERED BRASS

1 row **TAH1V-WB** 

2 rows TAH2V-WB

6



1 row TAH1BK-R-TF



2 rows TAH2BK-R-TF



BLACK PLATED STEEL

0

8



1 row STAH1S-BK



2 rows **STAH2S-BK** 







1 row STAH1B-BK



2 rows STAH2B-BK



### S VINTAGE GOAT SKIN WOOD TAMBOURINES

MEINL is bringing the old school tambourines back! The special designed jingles produce the legendary sound that was familiar a long time ago. These tambourines are equipped with the best quality goatskin head.

SIZE

**MATERIALS** Hammered Brass

Hand selected goat heads Wooden frame

**FEATURES** 1 Row and 2 row version

Legendary tambourine sound Special profile jingles

Detailed with hot-branded logo **WB**: Walnut Brown COLOUR

### **6** TOURING SYNTHETIC HEAD WOOD TAMBOURINES

10" SIZE

**MATERIALS** Black plated steel

True Feel synthetic head Wooden frame

FEATURES 1 Row and 2 row version

True Feel synthetic head

R: Red COLOUR

### **7** SUPER-DRY STUDIO GOAT SKIN WOOD TAMBOURINES, STAINLESS STEEL JINGLES

MATERIALS