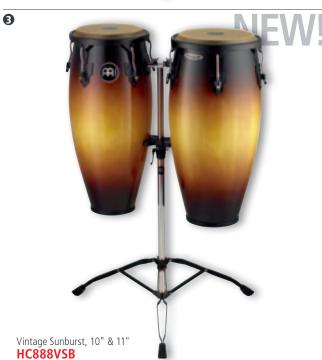

# 1 2 3 4 5 6 HEADLINER® SERIES CONGA SETS

Get started with the MEINL Headliner® Series Conga Sets. They offer outstanding quality and great value in the budget price range, yet are equipped with many features known from professional instruments. These conga sets come with a height adjustable double braced tripod stand. **HC888**: 10" & 11" conga set **HC812**: 11" & 12" conga set

28" tall

MATERIAL Rubber Wood

(Hevea brasiliensis Muell.-Arg.)

FEATURES Hand selected buffalo heads

8 mm strong tuning lugs

Original MEINL style tuning brackets

2 mm rounded rims

Black powder coated hardware

INCLUDES Height adjustable double braced tripod stand

Tuning key

colours NT: Natural

VSB: Vintage Sunburst

WRB: Wine Red Burst

FINISH High gloss

JARRENGTON DE LEON DOMINICAN REPUBLI

NEW!