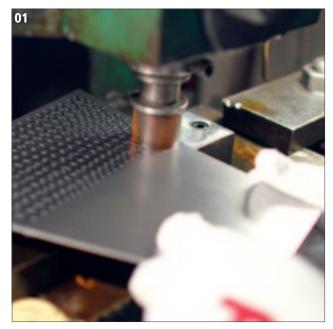

7" Macho & 8 1/2" Hembra SIZES MATERIAL American White Ash (Fraxinus americana L.) FEATURES 3 mm rounded SSR-Rims

Matte FINISH

COLOUR

THE NEW MEINL RAPC (RADIAL PLY CONSTRUCTION) **BONGOS** 

- **01** Preparing single wood layers for the Radial Ply Construction.
- **02** The thin wood layers are placed in the form to set.
- **03** Quality control check of each MEINL Bongo before it gets packed.

## RAPC (RADIAL PLY CONSTRUCTION) BONGOS (DE PATENT)

MEINL's new Radial Ply Construction was adopted from traditional drum-set shell building techniques. It uses several thin layers of wood being formed together to make a super strong shell that is lighter and more resonant. Add to that Meinl's patented Free Ride system that allows the bongos to be joined with NO HOLES DRILLED IN THE SHELLS and you have some serious bongo innovation.