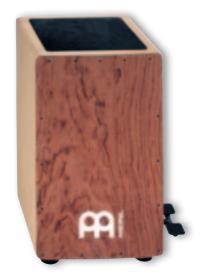

### PEDAL CAJONS 1 2

A pedal attached to the cajon adjusts the amount of pressure used to press the snare wires against the front plate, and can even be turned off completely.

MATERIAL Resonating Body: Rubber Wood (Hevea brasiliensis Muell.-Arg.)

FEATURES Foot pedal (US patent)

Internal adjustable snare wires Adjustable top corners Padded sitting surface

**FINISH** Matte