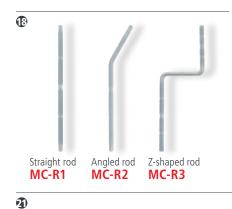

*3** WOOD BLOCK HOLDER

### 4 COWBELL BASS DRUM HOLDERS

MATERIALS MC-BD: Chrome plated steel MC-STBD: Black powder coated steel

FEATURES Fully adjustable

Rubber pads against scratching

**INCLUDES** L-shaped rod

# **G** CHIMES HOLDERS

SIZES Regular Large

FEATURES Knurled surface Foam washer

### **6** TRIANGLE HOLDER

**FEATURES** Knurled surface Nylon cord

### **7** SHAKER HOLDER

FEATURES Rubber pads against scratching Length adjustable Strong mounting clamp

### **3** GUIRO HOLDER

FEATURE Rubber pads against scratching

### CABASA HOLDER

FEATURES Strong mounting clamp Padded surface

### 10 IBO HOLDER

MATERIAL Black powder coated steel FEATURES Allen wrench

Foam padded base













Multi Clamp, one mount MC-1

Multi Clamp, two mounts MC-2

Multi Clamp, four mounts MC-4









Pedal Mount PM-1

### **1** DRUMSTICK HOLDERS

Mounting Bar

PMC-6

MATERIALBlack textile pouchFEATUREStrong mounting clampFINISHESMC-DSH: MEINL

MC-DSH-JB: Jawbreaker motif

### **P** CYMBAL STACKERS

MC-CYS: Ø 6 mm, long
MC-CYS8: Ø 8 mm, long
MC-CYS8-S: Ø 8 mm, short

**FEATURE** Felt washers

### **(B)** CYMBAL HOLDER

FEATURES Knurled surface Felt washers

# **(1)** CYMBAL ATTACHMENT

FEATURES Multi-clamp
Cymbal boom arm

### MULTI CLAMPS (1) (1)

FEATURES Length adjustable
Strong mounting clamp

### **(b)** MULTI CLAMP, ONE MOUNT

**INCLUDES** Straight rod

### **16** MULTI CLAMP, TWO MOUNTS

**INCLUDES** 2 straight rods

### MULTI CLAMP, FOUR MOUNTS

**INCLUDES** 2 straight rods 2 angled rods

### **⊕** RODS

SHAPES Angled rod, Straight rod, Z-shaped rod FEATURE Knurled surfa