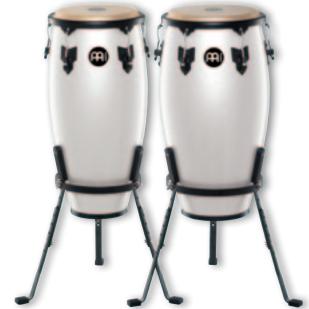

Pearl White, 10" & 11" HC555PW

Pearl White, 11" & 12" HC512PW

Maple, 11" & 12" **HC512MA** 

HC555MA

The 10" & 11" pair is the perfect set of congas to get you started! The compact size is easy for young players to handle, light to carry, and has a full, rich sound. You can develop a full foundation of conga techniques and rhythms with these student-friendly drums. The 11" & 12" pair is a full-sized entry level conga set. They have superb projection, warm tones, light weight and features found on professional congas. They offer outstanding quality and great value in the budget price range. This is a pair of congas you will want to keep around as you develop your skills.

HC555: 10" & 11" conga set SIZES HC512: 11" & 12" conga set 28" tall

MATERIAL Rubber Wood

(Hevea brasiliensis Muell.-Arg.)

**FEATURES** Hand selected buffalo heads

8 mm strong tuning lugs

Original MEINL style tuning brackets

2 mm rounded rims

Black powder coated hardware

INCLUDES Height adjustable basket stands (patented)

with quick set up system

Tuning key

MA: Maple COLOURS

PW: Pearl White High gloss

FINISH PATENTS

Basket Stand patents:

Ergo arched rubber bracing (CN, DE, US patent) U-shaped notch (US patent) L-shaped leg (DE patent)

Black, 10" & 11" HC555BK

Black, 11" & 12" **HC512BK** 

Wine Red Burst, 10" & 11" **HC555WRB** 