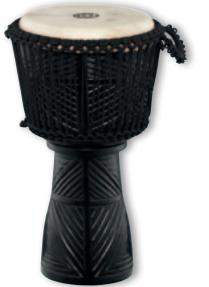

## **DJEMBEFOLAS**

6

Tiki Black, 12" **DJFS1-L** 

## **NEW!**

Tiki Black, 10" DJFS1-M

#### **6** DJEMBEFOLA

The MEINL Djembefola is a top-of-the line drum, carved from one solid piece of plantation grown Mahogany Wood and comes with a double rope runner tuning system. The heads of these drums are made using the highest grade hides available — selected for uniform thickness to give consistent warm tone and response. The shape of the instrument is different from other MEINL djembes and it is carved out on the inside to create the best possible sound projection.

M: 10" (9 1/4" – 10 1/4") diameter, 20" tall L: 12" (10 3/4" – 12 1/4") diameter, 24" tall

нтр ropes M: 4 mm thickness, 30 runners

L: 5 mm thickness, 40 runners

MATERIAL Mahogany Wood

FEATURES Carved from one solid piece of plantation grown Mahogany Wood

Highest grade goat heads Special shape keeps the tuning longer Carved out on the inside for better sound

Pre-stretched HTP nylon rope

Tiki Black

COLOUR