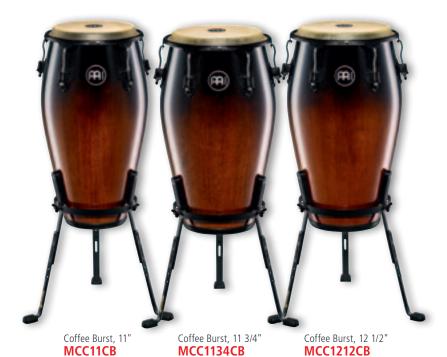

# MARATHON® CLASSIC SERIES CONGAS

Super Natural, 11" MCC11SNT-M

Super Natural, 11 3/4" MCC1134SNT-M

Super Natural, 12 1/2" MCC1212SNT-M

#### MARATHON® CLASSIC SERIES CONGAS

The MEINL Marathon® Classic Series Congas set the standard in this price range by which other wood congas are judged. They combine professional features at a very attractive price.

11" Quinto, 11 3/4" Conga,

12 1/2" Tumba

30" tall

MATERIAL Two ply Rubber Wood

(Hevea brasiliensis Muell.-Arg.)

**FEATURES** True Skin Buffalo Heads

8 mm strong tuning lugs 2.6 mm rounded SSR-Rims Black powder coated hardware INCLUDES Steely II Conga Stand (patented)

MEINL Conga Saver (patented)

Accessory pouch L-shaped tuning key Tune Up Oil

colours CB: Coffee Burst, high gloss

SNT-M: Super Natural, matte

Steely-II patents:

L-shaped leg and metal spike attachment

(DE, TH, US patent) U-shaped notch (US patent) Ergonomic arched rubber bracing