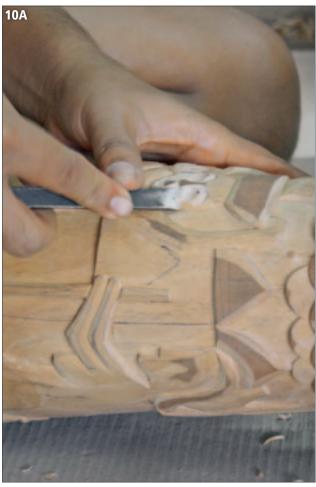

## **DJEMBES**

- Raw logs of plantation grown Mahogany Wood.
- Mahogany logs are scaled rough-cut.
- First phase of shaping the djembe on a lathe.
- The interior is hollowed out.
- This is how the djembes look after being turned on the lathe. The central core is later removed.
- The djembes are hand-carved. There is no substitute for this level of craftsmanship.
- The inside of the bowl is hand-carved which tunes and shapes the sound.
- The goatskin head goes on and the tuning ropes are tightened.
- The extra tuning rope is tied into a carrying strap.
- Hand-carved design on our Professional African Style Djembes.