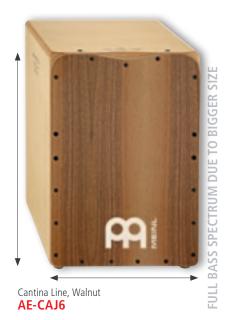

### **1** STRING CAJONS (US PATENT)

MEINL Cajons feature a built in adjustable sizzle effect. Strings, which touch the frontplate on the inside and span from top to bottom, deliver a sensitive rattle that can be adjusted to fit various musical applications. The patented integrated string mute system controls the tension of the strings and ensures a dry and crisp sizzle effect.

MATERIALS Resonating body: Rubber Wood (Hevea brasiliensis Muell.-Arg.),

CAJ3MB-M

Frontplate: Makah-Burl

**CAJ3BMB-M** 

Frontplate: Black Makah-Burl

CAJ7NT-BK

Frontplate: Premium fiberglass

### **CAJ3AWA**

Resonating body: PVC covered eco-friendly medium density fiberboard Frontplate: American White Ash (Fraxinus Americana L.)

FEATURES Adjustable top corners

Adjustable sizzle effect

Integrated string mute system (US patent)