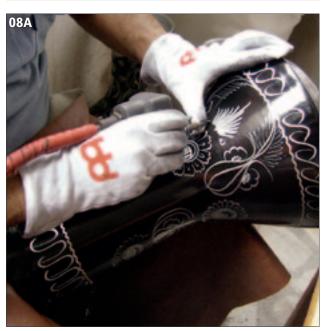

# ARTISAN EDITION **DOUMBEKS**

- Heating the inlays for the base design.
- Gluing the inlays on the body.
- Mother of Pearl is used to cover the aluminum shell.
- Cutting Mother of Pearl in small pieces.
- Preparing a special glue for the Mother of Pearl mosaic.
- Applying the Mother of Pearl pieces on the drum.
- Sanding the shell to make it smooth and shiny.