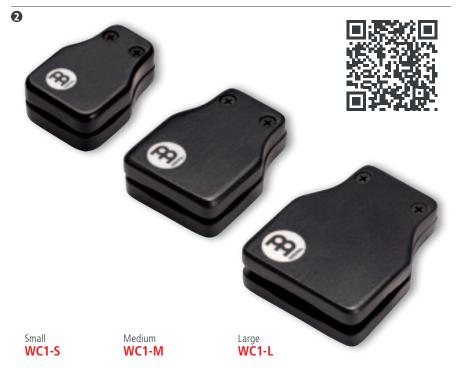

### 2 CAJON PAD

The MEINL Cajon Pad is the optimal cushion for our Headliner® Series Cajons. It assures more comfort and a safe seat while playing the instrument.

SIZE 10" x 10" MATERIAL Soft foam

FEET FOR A SOLID BASE