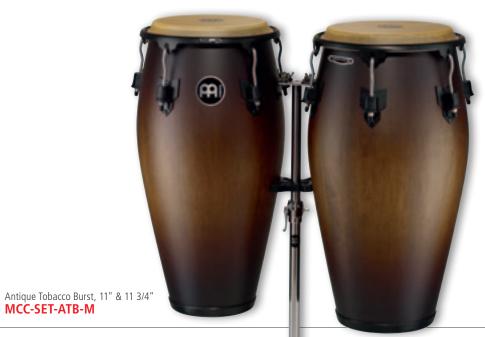

**⑦** MARATHON<sup>®</sup> CLASSIC SERIES CONGA SET

The MEINL Marathon® Classic Series Conga Set combines professional features at a very attractive price. This conga set is equipped with a height adjustable double braced tripod stand.

sizes 11" Quinto, 11 3/4" Conga

30" tall

MATERIAL Rubber Wood

0

(Hevea brasiliensis Muell.-Arg.)

**FEATURES** True Skin Buffalo Heads

8 mm strong tuning lugs 2.6 mm rounded SSR-Rims Black powder coated hardware INCLUDES Height adjustable double braced tripod stand MEINL Conga Saver (patented)

Accessory pouch

L-shaped tuning key Tune Up Oil

COLOUR PANTENT

ATB-M: Antique Tobacco Burst, matte MEINL Conga Saver (CN, TH, US patent) 0

PREMIUM FIBERGLASS GUARANTEES LONG DURABILITY AND RESISTANCE TO CLIMATIC CHANGES