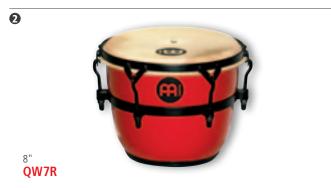

## **ARTIST SERIES & FREE RIDE SERIES WOOD BONGOS**

Natural, 6 3/4" & 8" LC300NT-M

Gold Amber Sunburst, 6 3/4" & 8" FWB200GAB

Aztec Red Fade, 6 3/4" & 8" FWB200ARF

Natural, 6 3/4" & 8" FWB200NT

Super Natural, 3 1/2" & 4 1/4" FWB100SNT-M

#### 1 ARTIST SERIES LC300 WOOD BONGO (LUIS CONTE)

The Luis Conte Wood Bongo complements his congas with its black powder coated traditional style hardware and natural finish. Luis prefers the traditional style woodblock connection between the two shells.

6 3/4" Macho & 8" Hembra SIZES

MATERIAL Rubber Wood

(Hevea brasiliensis Muell.-Arg.) FEATURES Solid woodblock connection

True Skin Cow Heads 8 mm strong tuning lugs 5 mm traditional TTR-Rims Black powder coated hardware

**INCLUDES** Accessory pouch

L-shaped tuning key Tune Up Oil

COLOUR NT-M: Natural, matte