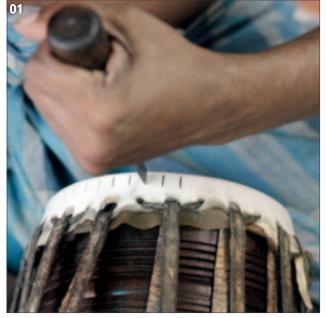

## DARBUKAS DOUMBEKS

- Aluminum is molten in a crucible, ready for casting.
- These aluminum blanks will be spun into darbuka bodies.
- Darburka body is here spunformed on a lathe.
- Molten aluminum is cast into a form.
- Cast aluminum bodies and rims.
- Rim is getting finished after casting.
- Some designs are hammered by hand.
- Some designs are engraved by mechanical burin.