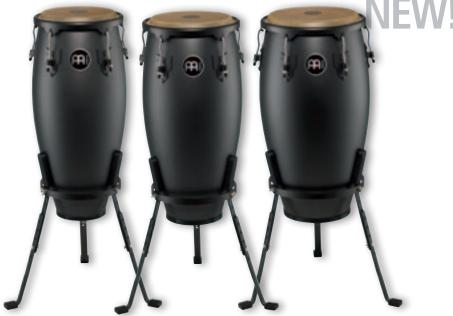

PATENT MEINL Conga Saver (CN, TH, US patent)

**CONGA-SAVER8** 

**CONGA-SAVER10** 

0

Phantom Black, 10" **HC10PBK-M** 

Phantom Black, 11" **HC11PBK-M** 

Phantom Black, 12" **HC12PBK-M** 

Vintage Wine Barrel, 10" **HC10VWB-M** 

Vintage Wine Barrel, 11" **HC11VWB-M** 

Vintage Wine Barrel, 12" HC12VWB-M

#### 1 HEADLINER® DESIGNER SERIES CONGAS

These congas are offered individually, and you can make up a trio of the three singles: Nino, Quinto and Conga. These three sizes create a full tonal range.

sizes 10" Nino, 11" Quinto, 12" Conga 28" tall

MATERIAL Rubber Wood

(Hevea brasiliensis Muell.-Arg.)

FEATURES Hand selected buffalo heads

8 mm strong tuning lugs

Original MEINL style tuning brackets

2 mm rounded rims

Black powder coated hardware **HTC**: 5 mm traditional TTR-Rims

INCLUDES Height adjustable basket stands

(patented) with quick set up system

Tuning key

**PBK-M**: Phantom Black

VWB-M: Vintage Wine Barrel

WB-M: Walnut Brown

FINISH Matte

**PATENTS** Basket stand patents:

Ergo arched rubber bracing (CN, DE, US patent) U-shaped notch (US patent) L-shaped leg (DE patent)

CARLOS MALDONADO, PUERTO RICO