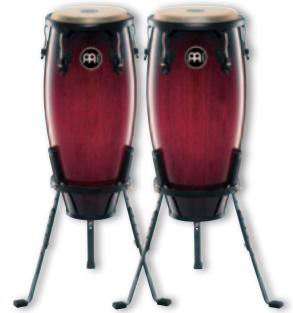

#### **1** HEADLINER® SERIES CONGAS

The 10" & 11" pair is the perfect set of congas to get you started! The compact size is easy for young players to handle, light to carry, and has a full, rich sound. You can develop a full foundation of conga techniques and rhythms with these student-friendly drums. The 11" & 12" pair is a full-sized entry level conga set. They have superb projection, warm tones, light weight and features found on professional congas. They offer outstanding quality and great value in the budget price range. This is a pair of congas you will want to keep around as you develop your skills.

HC555: 10" & 11" conga set SIZES HC512: 11" & 12" conga set

28" tall

MATERIAL Rubber Wood

(Hevea brasiliensis Muell.-Arg.) **FEATURES** Hand selected buffalo heads

8 mm strong tuning lugs

Original MEINL style tuning brackets

2 mm rounded rims Black powder coated hardware

Height adjustable basket stands (patented)

with quick set up system

Tuning key

colours BK: Black

NT: Natural

**VSB**: Vintage Sunburst

WRB: Wine Red Burst

FINISH High gloss **PATENTS** 

Basket stand patents:

Ergo arched rubber bracing (CN, DE, US patent)

U-shaped notch (US patent) L-shaped leg (DE patent)

Vintage Sunburst, 10" & 11" **HC555VSB** 

Vintage Sunburst, 11" & 12" **HC512VSB** 