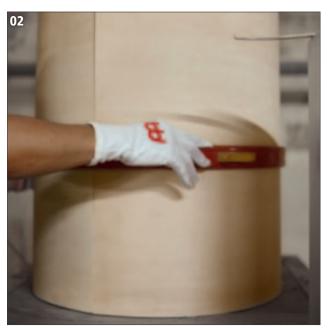

# **CONGAS**

- Rubber Wood stock is sawed to desired thickness for conga staves.
- Glued double-layered staves are bent into shape in a large press.
- After bending, the staves have to be carefully checked for proper shape.
- A set of staves are pre-assembled and glued together by hand.
- The profile is cut by lathe.
- Conga rims are being checked and prepared for the finishing process.
- Sanding a perfect surface is skilled work.
- Logo is hand silk screened on a conga head.