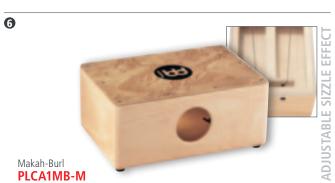

sounds are in easy reach on the comfortably angled playing surface.

MATERIALS Frontplate: Ebony

Resonating Body: Rubber Wood (Hevea brasiliensis Muell.-Arg.)

FEATURES Angled playing surface

Two internal snare wires Adjustable top corners

Padded sitting surface

### 3 SLAP-TOP CAJON (PATENT PENDING)

The MEINL Slap-Top Cajon is a conceptual step up to a new level. This model is designed to bring the striking surface up nearer to the player, for a more upright playing style. The sound projects forward into the audience! High and low tones as well as a snare effect are built in to the sound board.

MATERIALS Resonating body: Eco-friendly medium

density fibreboard

Frontplate: Makah-Burl

FEATURES Comfortable design

Forward sound projection Internal snare wires

Wide sound spectrum







Natural/Ebony Black **BCA2NT/EBK-M** 

Super Natural **BCA1SNT-M** 





Natural **CCA1NT** 

### Brown **MARIMBULA**

### PROFESSIONAL BONGO CAJON (DE PATENT) **6** BONGO CAJONS

The MEINL Snare Bongo Cajon can be played like a bongo, between the legs, or on one's lap. The professional version has a forward sound projection.

MATERIAL Rubber Wood

(Hevea brasiliensis Muell.-Arg.) FEATURES High- and low pitch playing surface Compact size and light weight BCA2NT/EBK-M: Internal snare wires

> PBCA1NT/EBK-M: (DE patent) High and low striking surfaces Forward sound projection Comfortable design

coLours NT/EBK-M: Natural/Ebony Black **SNT-M**: Super Natural

### **6** PALITO

Strings which touch the playing surface on the inside deliver a sensitive sizzle effect that fits to various music