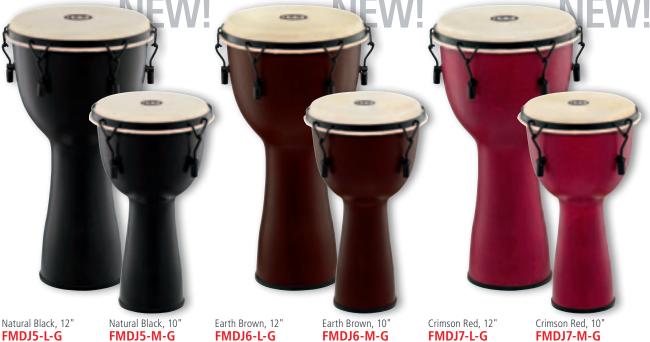

## ② MECHANICAL TUNED FIBERGLASS DJEMBE, GOAT HEAD

These light-weight instruments feature a mechanical tuning system with a goat head. The mechanical tuning allows for easy and quick tuning. The hand selected goat head produces warm fat bass and rich open tones.

sizes M: 10" diameter, 18" tall

L: 12" diameter, 24" tall

**MATERIALS** Premium fiberglass

Hand selected goat head

FEATURES Goat heads for warm tones

Traditional Rim

Black powder coated hardware

Light-weight and durable construction

FINISHES FMDJ1: Pharaoh's Script

FMDJ2: Kenyan Quilt FMDJ5: Natural Black FMDJ6: Earth Brown FMDJ7: Crimson Red

MCR-BK

**IEW! NEW!** 

Phantom Black, 12" **PROFADJ1-L** 

Phantom Black, 10" PROFADJ1-M