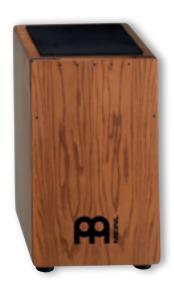

**HCAJ1NT** 

T1 3/4"

Mahogany

193/4"

1 HEADLINER® SERIES CAJONS

**HCAJ1MH-M** 

The MEINL Headliner® Series Cajons deliver the classic cajon sound at an affordable price and can be used in Flamenco or World Music. They are also very useful during unplugged gigs for delivering the rhythmic foundation for a whole band when a full drum set can't be used.