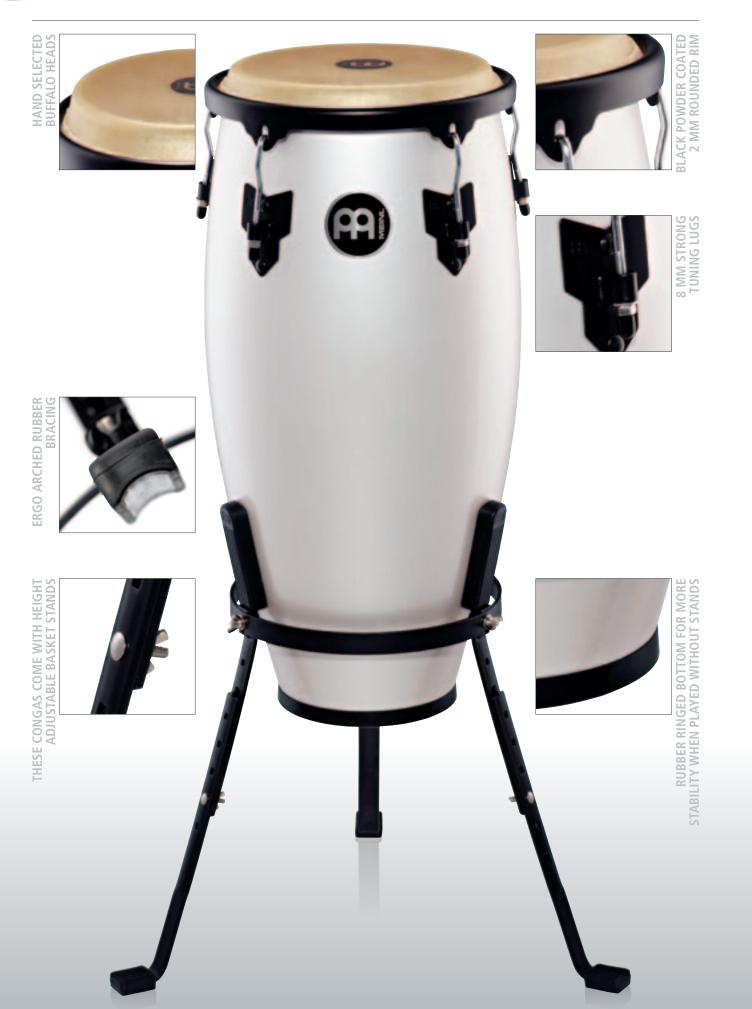

HC555: 10" & 11" conga set SIZES HC512: 11" & 12" conga set 28" tall

MATERIAL Rubber Wood

(Hevea brasiliensis Muell.-Arg.)

**FEATURES** Hand selected buffalo heads

8 mm strong tuning lugs

Original MEINL style tuning brackets

2 mm rounded rims

Black powder coated hardware

INCLUDES Height adjustable basket stands (patented)

with quick set up system

Tuning key

MA: Maple COLOURS

PW: Pearl White High gloss

FINISH PATENTS

Basket Stand patents:

Ergo arched rubber bracing (CN, DE, US patent) U-shaped notch (US patent) L-shaped leg (DE patent)

Black, 10" & 11" HC555BK

Black, 11" & 12" **HC512BK** 

Wine Red Burst, 10" & 11" **HC555WRB** 