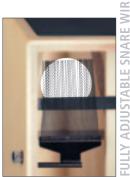

### **1** SNARE CAJONS

The snares touch the frontplate from the inside and deliver the classical cajon sound, which is requisite in Flamenco music. A knurled knob adjusts the amount of pressure used to press the snare wires against the frontplate.

### MATERIALS CAJ1CA-M

Frontplate: Premium fiberglass Resonating body: Rubber Wood (Hevea brasiliensis Muell.-Arg.)

### **CAJ1EB-M**

Frontplate: Ebony Resonating body: Rubber Wood (Hevea brasiliensis Muell.-Arg.)

### **CAJ1SNT-M**

Frontplate: American White Ash (Fraxinus americana L.)

Resonating body: Rubber Wood (Hevea brasiliensis Muell.-Arg.)

FEATURES Adjustable top corners Internal, adjustable snare wires Padded sitting surface

Wide sound options Matte