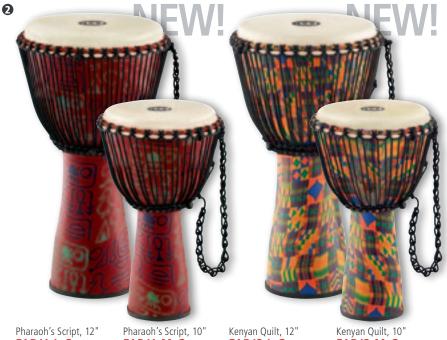

Modern materials means they are unaffected by the weather Pre-stretched PP nylon ropes

FINISHES FADJ1: Pharaoh's Script

FADJ2: Kenyan Quilt FADJ5: Natural Black FADJ6: Earth Brown FADJ7: Crimson Red

Pharaoh's Script, 12" **FADJ1-L-G** 

FADJ1-M-G

FADJ2-L-G

FADJ2-M-G

Natural Black, 12" FADJ5-L-G

Natural Black, 10" FADJ5-M-G

Earth Brown, 12" FADJ6-L-G

Earth Brown, 10" FADJ6-M-G

Crimson Red, 12" FADJ7-L-G

FINISHES FADJ1: Pharaoh's Script

FADJ2: Kenyan Quilt FADJ5: Natural Black FADJ6: Earth Brown FADJ7: Crimson Red

TRAVEL DJEMBE STAND (SEE PAGE 168)