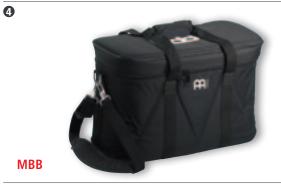

elt washers

# **(1)** CYMBAL ATTACHMENT

FEATURES Multi-clamp
Cymbal boom arm

### MULTI CLAMPS (1) (1)

FEATURES Length adjustable
Strong mounting clamp

### **(b)** MULTI CLAMP, ONE MOUNT

**INCLUDES** Straight rod

### **16** MULTI CLAMP, TWO MOUNTS

**INCLUDES** 2 straight rods

### MULTI CLAMP, FOUR MOUNTS

**INCLUDES** 2 straight rods 2 angled rods

### **⊕** RODS

SHAPES Angled rod, Straight rod, Z-shaped rod FEATURE Knurled surface

### (E) CLAMP

FEATURE Compact and solid design

### **1** PEDAL MOUNT

MATERIAL Black powder coated steel FEATURES Height adjustable legs

Metal spikes attached to the bottom

**INCLUDES** 2 differently sized L-rods

### MOUNTING BAR, SIX PCS.

INCLUDES 2 straight rods 2 angled rods 2 Z-shaped rods







**MSTCOB** 

MCOB-11

MCOB-1134

MCOB-1212









### PROFESSIONAL MEINL BAGS

All Professional MEINL Bags are made from heavy duty nylon with reinforced stitching. They protect your instruments and assure hassle free transportation.

### **1** PROFESSIONAL CONGA BAGS

An extra top zipper simplifies packing and unpacking of your drum. Additional features are padded backpack straps and an external pocket for accessories.

MATERIAL Heavy duty nylon sizes 11", 11 3/4", 12 1/2" FEATURES Additional upright zipper

External pocket Padded backpack straps Carrying grip

### **2** CONGA GIG BAG

The MEINL Conga Gig Bag fits for all sizes. Featuring a carrying grip and a shoulder strap for easy transportation.

MATERIAL Heavy duty nylon FEATURES Carrying grip Shoulder strap Outer pocket

#### BONGO GIG BAG

MATERIAL Heavy duty nylon

SIZE Bon