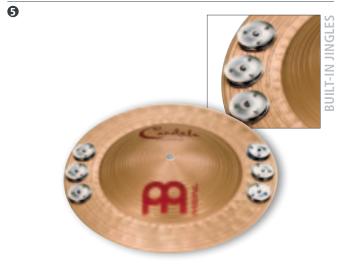

#### **4** TRIBAL SERIES

The black Tribal Series are painted with an African style design and feature the traditional Mali Weave tuning system. The body is made out of one solid piece of Mahogany Wood.