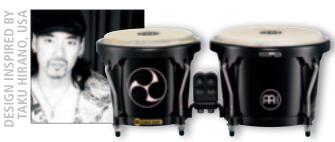

#### 4 HEADLINER® DESIGNER SERIES HB100/ HTB100 WOOD BONGOS

The MEINL Headliner® Designer Series Bongos offer three finishes. The construction is in the traditional style, with a solid woodblock connection.

sizes 6 3/4" Macho & 8" Hembra

MATERIAL Rubber Wood

(Hevea brasiliensis Muell.-Arg.)

FEATURES Hand selected buffalo heads

Rounded rims for playing comfort Black powder coated hardware

HTB: 5 mm strong TTR-rims

INCLUDES Tuning key

COLOURS PB

PBK-M: Phantom Black, matte
VWB-M: Vintage Wine Barrel, matte
WB-M: Walnut Brown, matte