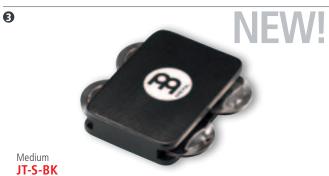

ywhere to add new colours to your cajon or any other instrument!

sizes Small

Medium

Large
MATERIAL Rubber Wood

(Hevea brasiliensis Muell.-Arg.)

**FEATURES** Spring-opened

Matte

Hook and loop fastener goes on any

surface coLOUR Black

FINISH

### 3 CAJON JINGLE CASTANET

Medium

WJC1-M

The MEINL Cajon Jingle Castanet adds another accent to the Cajon. A pair of steel jingles gives a light metallic touch to the fundamental wooden Castanet. Various finger techniques produce changeable sounds. Like all our Cajon Castanets, self-adhesive tape application means they go easily on your cajon, or anywhere else.

SIZE Medium

MATERIAL Rubber Wood

(Hevea brasiliensis Muell.-Arg.)

FEATURES Spring-opened

Hook and loop fastener goes on any surface

Steel Jingles

colour Black FINISH Matte







**EXTRA POCKET FOR SMALL PERCUSSION** 

**NEW!** 





### **1** TRAVEL CAJON

The MEINL Travel Cajon is a great way to practice cajon techniques while on the go or when you need to keep the volume way down. It is perfect for keeping your chops in shape, any time, anywhere!

11 3/4" SIZE MATERIAL Rubber Wood

(Hevea brasiliensis Muell.-Arg.)

FEATURES Internal snare wires

Compact design

Sound port for clear sound projection Great way to practice cajon techniques

while on the go

BK: Black COLOUR Matte FINISH

# CAJON BLANKET

The MEINL Cajon Blanket is an excellent addition to your cajon that will help you make good use of space. The blanket is attached with a string to the bottom of the cajon and features on top a padded sitting area for comfort. On one side the blanket has a pocke