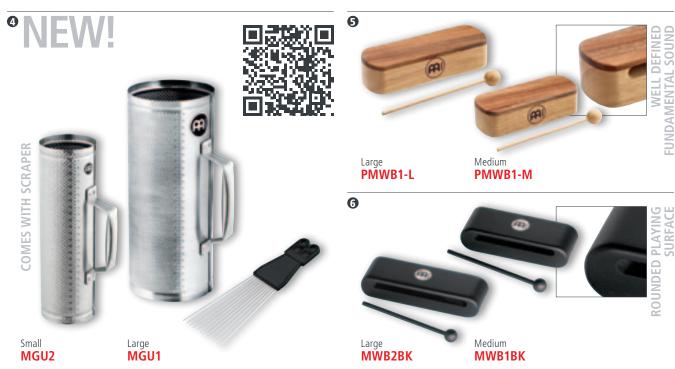

de tonal spectrum. Ideal for smaller stages and club scenes.

size 27 bars, single row

MATERIAL Gold anodized aluminum alloy

### 1 HAND CHIMES

CH3

The three models of hand chimes are tonally matched.

sizes 12 bars, 18 bars, 24 bars MATERIAL Gold anodized aluminum alloy

### PEG CHIMES

The Peg Chimes are extremely high pitched. They are perfect for special accents.

size 12 pegs material Gold plated steel

### (E) TRI TONE CHIMES

The three free-floating bars create a very long sustain and are tonally matched.

MATERIAL Gold anodized aluminum alloy
FEATURE Mountable on all common L-rods
INCLUDES Wooden beater and holder



# CABASAS, SLEIGH BELLS, GÜIRAS & BLOCKS



ADJUSTABLE NET FOI VARIOUS TENSIONS ANI SOUND OPTION



3 25 bells

25 bells 12 bells SLB25 SLB12



7 bells **SLB7** 



### 1 CABASA, FIBERGLASS

The shape and function of the MEINL Fiberglass Cabasa equals a traditional gourd calabash.

MATERIAL Premium fiberglass

colour R: Red

### 2 TURBO CABASAS (PATENTED)

The MEINL Turbo Cabasas are a great innovation, with significantly more volume than normal cabasas.

sızes Small, medium, large

MATERIALS Steel chain and stainless steel cylinder

Wooden handle with padded soft grip 5 sound ports on each side for more

volume (CN, DE, US patent)

colour BK: Black

### **3** SLEIGH BELLS

The MEINL Sleigh Bells ring rich and full, for a true sleigh bell sound. A positive, ergonomic grip assures dynamic control.

SIZES 7, 12, 25 bells

MATERIALS Steel bells

Wooden handle

FEATURES Ergonomic grip

True sleigh bell sound

### **4** MERENGUE GÜIRAS

Our Merengue Güir