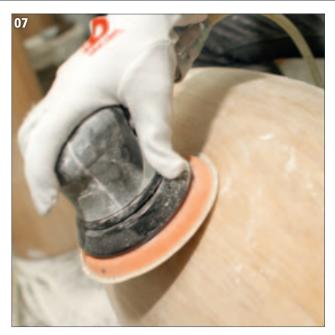

# **CONGAS**

- Rubber Wood stock is sawed to desired thickness for conga staves.
- Glued double-layered staves are bent into shape in a large press.
- After bending, the staves have to be carefully checked for proper shape.
- A set of staves are pre-assembled and glued together by hand.
- The profile is cut by lathe.
- Conga rims are being checked and prepared for the finishing process.
- Sanding a perfect surface is skilled work.
- Logo is hand silk screened on a conga head.