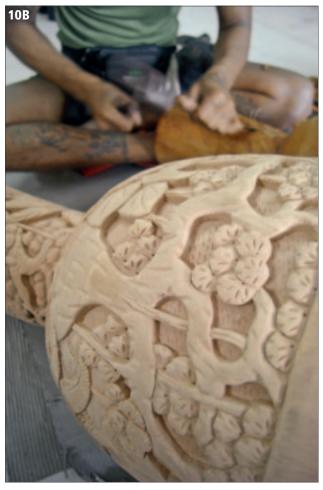

## **DJEMBES**

- Raw logs of plantation grown Mahogany Wood.
- Mahogany logs are scaled rough-cut.
- First phase of shaping the djembe on a lathe.
- The interior is hollowed out.
- This is how the djembes look after being turned on the lathe. The central core is later removed.
- The djembes are hand-carved. There is no substitute for this level of craftsmanship.
- The inside of the bowl is hand-carved which tunes and shapes the sound.
- The goatskin head goes on and the tuning ropes are tightened.
- The extra tuning rope is tied into a carrying strap.
- Hand-carved design on our Professional African Style Djembes.