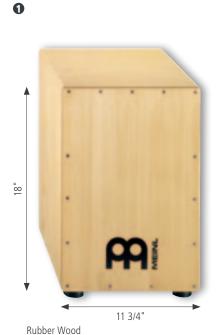

**HCAJ1NT** 

T1 3/4"

Mahogany

193/4"

1 HEADLINER® SERIES CAJONS

**HCAJ1MH-M** 

The MEINL Headliner® Series Cajons deliver the classic cajon sound at an affordable price and can be used in Flamenco or World Music. They are also very useful during unplugged gigs for delivering the rhythmic foundation for a whole band when a full drum set can't be used.

HCAJ1: 11 3/4" W x 18" H x 11 3/4" D
HCAJ3: 11 3/4" W x 19 3/4" H x 11 3/4" D
HCAJ5: 13 1/4" W x 19 3/4" H x 13 3/4" D

MATERIALS HCAJ1AWA / HCAJ3AWA / HCAJ5AWA

Frontplate: Stained American White Ash (*Fraxinus Americana* L.) Resonating body: Eco-friendly medium density fiberboard