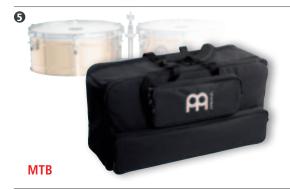

t washers

# **(1)** CYMBAL ATTACHMENT

FEATURES Multi-clamp
Cymbal boom arm

### MULTI CLAMPS (1) (1)

FEATURES Length adjustable
Strong mounting clamp

### **(b)** MULTI CLAMP, ONE MOUNT

**INCLUDES** Straight rod

### **16** MULTI CLAMP, TWO MOUNTS

**INCLUDES** 2 straight rods

### MULTI CLAMP, FOUR MOUNTS

**INCLUDES** 2 straight rods 2 angled rods

### **⊕** RODS

SHAPES Angled rod, Straight rod, Z-shaped rod FEATURE Knurled surface

### (E) CLAMP

FEATURE Compact and solid design

### **1** PEDAL MOUNT

MATERIAL Black powder coated steel FEATURES Height adjustable legs

Metal spikes attached to the bottom

**INCLUDES** 2 differently sized L-rods

### MOUNTING BAR, SIX PCS.

INCLUDES 2 straight rods 2 angled rods 2 Z-shaped rods







**MSTCOB** 

MCOB-11

MCOB-1134

MCOB-1212









### PROFESSIONAL MEINL BAGS

All Professional MEINL Bags are made from heavy duty nylon with reinforced stitching. They protect your instruments and assure hassle free transportation.

### **1** PROFESSIONAL CONGA BAGS

An extra top zipper simplifies packing and unpacking of your drum. Additional features are padded backpack straps and an external pocket for accessories.

MATERIAL Heavy duty nylon sizes 11", 11 3/4", 12 1/2" FEATURES Additional upright zipper

External pocket Padded backpack straps Carrying grip

### **2** CONGA GIG BAG

The MEINL Conga Gig Bag fits for all sizes. Featuring a carrying grip and a shoulder strap for easy transportation.

MATERIAL Heavy duty nylon FEATURES Carrying grip Shoulder strap Outer pocket

#### BONGO GIG BAG

MATERIAL Heavy duty nylon

SIZE Bongo