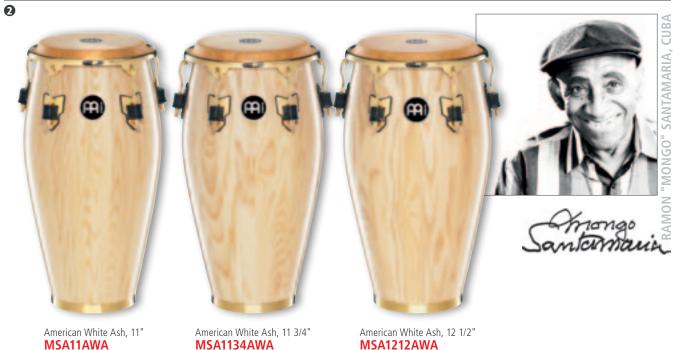

## **WOODCRAFT SERIES CONGAS**

Zebra Finished Ash, 11" **WC11ZFA-M** 

Zebra Finished Ash, 11 3/4" WC1134ZFA-M

Zebra Finished Ash, 12 1/2" **WC1212ZFA-M** 

Antique Mahogany Burst, 11" **WC11AMB** 

Antique Mahogany Burst, 11 3/4" **WC1134AMB** 

Antique Mahogany Burst, 12 1/2" **WC1212AMB** 

sizes 11" Quinto, 11 3/4" Conga,

12 1/2" Tumba 30" tall

MATERIAL Two ply American White Ash

(Fraxinus americana L.)

FEATURES True Skin Buffalo Heads 10 mm strong tuning lugs 4 mm rounded SSR-Rims

Gold tone hardware

INCLUDES MEINL Conga Saver (CN, TH, US patent)

MEINL Soundpads Accessory pouch L-shaped tuning key Tune Up Oil

COLOUR AWA: American White Ash

FINISH High gloss

#### **3** WOODCRAFT SERIES CONGAS

The MEINL Woodcraft Series Congas stand for tradition combined with exceptional workmanship. Only the finest hand selected materials are used to produce these premium drums. Their "Cuban Style" shells provide a broad range of different tonal characteristics.

11" Quinto, 11 3/4" Conga, 12 1/2" Tumba

30" tall

30" ta

MATERIAL Two ply American White Ash

(Fraxinus americana L.)

FEATURES True Skin Buffalo Heads

10 mm strong tuning lugs 5 mm traditional TTR-Rims Chrome plated hardware INCLUDES MEINL Conga Saver (CN, TH, US patent)

MEINL Soundpads Accessory pouch L-shaped tuning key Tune Up Oil

colours AMB: Antique Mahogany Burst,

high gloss

**ZFA-M**: Zebra Finished Ash, matte