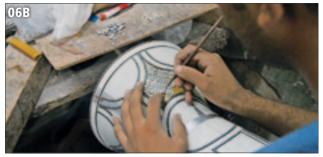

# ARTISAN EDITION **DOUMBEKS**

- Heating the inlays for the base design.
- Gluing the inlays on the body.
- Mother of Pearl is used to cover the aluminum shell.
- Cutting Mother of Pearl in small pieces.
- Preparing a special glue for the Mother of Pearl mosaic.
- Applying the Mother of Pearl pieces on the drum.
- Sanding the shell to make it smooth and shiny.

## **ARTISAN EDITION DOUMBEKS**

#### ARTISAN EDITION DOUMBEKS

The new Artisan Edition Doumbeks by Meinl are made in Egypt. The authentic mosaic artwork finish is created with mother of pearl inlays. The doumbek itself is cast of solid aluminum and has a quality heft and beautiful tone that serious players will love.