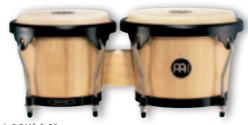

#### **1** HEADLINER® SERIES CONGAS

The 10" & 11" pair is the perfect set of congas to get you started! The compact size is easy for young players to handle, light to carry, and has a full, rich sound. You can develop a full foundation of conga techniques and rhythms with these student-friendly drums. The 11" & 12" pair is a full-sized entry level conga set. They have superb projection, warm tones, light weight and features found on professional congas. They offer outstanding quality and great value in the budget price range. This is a pair of congas you will want to keep around as you develop your skills.

HC555: 10" & 11" conga set SIZES HC512: 11" & 12" conga set

28" tall

MATERIAL Rubber Wood

(Hevea brasiliensis Muell.-Arg.) **FEATURES** Hand selected buffalo heads

8 mm strong tuning lugs

Original MEINL style tuning brackets

2 mm rounded rims Black powder coated hardware

Height adjustable basket stands (patented)

with quick set up system

Tuning key

colours BK: Black

NT: Natural

**VSB**: Vintage Sunburst

WRB: Wine Red Burst