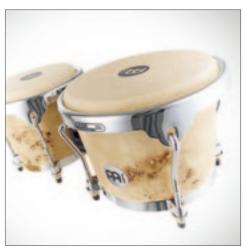

## **BONGOS**

- Staves are matched for colour and grain.
- The staves are laid up with glue.
- After being glued, the staves are assembled into a hollow wooden block by hand.
- The Macho and Hembra are cut into two separate pieces.
- Precision is a must.
- The footing profile is also cut on the lathe.
- The surface and edges are hand-sanded.
- Our proprietary Free Ride System allows the bongo to resonate freely because there are no bolts or holes drilled through the shells.

0

Black, 6 1/2" & 7 1/2" HB50BK

0

Pearl White, 6 3/4" & 8" **HB100PW** 

Natural, 6 3/4" & 8" **HB100NT** 

Maple, 6 3/4" & 8" **HB100MA** 

HB100WRB

Vintage Sunburst, 6 3/4" & 8" HB100VSB

#### 1 HEADLINER® SERIES HB50 ABS BONGO

The MEINL Headliner® Series ABS Bongo has the features of traditional bongos, made from sturdy ABS plastic. The compact size makes it handy and portable.

6 1/2" Macho & 7 1/2" Hembra

MATERIAL ABS plastic

FEATURES Hand selected buffalo heads Rounded rims for playing comfort

Black powder coated hardware

**INCLUDES** Tuning key colour BK: Black