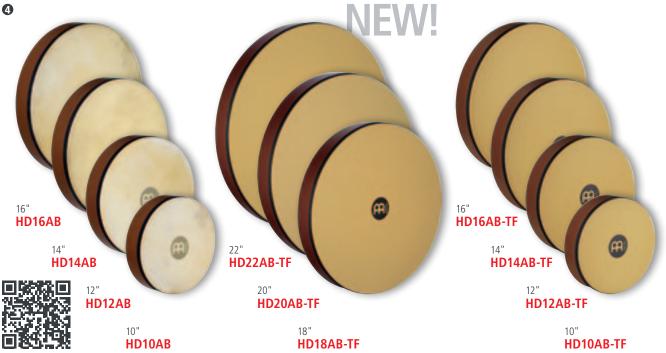

## **HEADLINER® SERIES DANCING PERCUSSION**

0

Red, 8" x 11 1/4" **HFDD2R** 

Red, 8" x 11 1/3" **HDJ200R** 

0

3

Black, 8 1/2" x 24" **HC301BK** 

Red, 12" x 22 3/4" **HDJ400R** 

MDJS1

The MEINL Headliner® Series Dancing Percussion are the perfect instruments for educational or street percussion. They are made from high quality materials and produce great sounds.

#### **1** FIBERGLASS FAMILY DRUM

SIZE 8" diameter, 11 1/4" tall
MATERIAL Premium fiberglass
FEATURES Traditional rim

Black powder coated hardware

INCLUDES Nylon strap
Tuningkey
COLOUR R: Red

#### **2** FIBERGLASS MINI DANCING DJEMBE

8" diameter, 11 1/3" tall
MATERIAL Premium fiberglass

FEATURES Traditional rim

Black powder coated hardware

Floatune Tuning System
Nylon strap

Tuning key

colour R: Red

#### **3** FIBERGLASS DANCING CONGA

SIZE 8 1/2" diameter, 24" tall
MATERIAL Premium fiberglass
FEATURES 7 mm strong tuning lugs
2.2 mm rounded rim

Black powder coated hardware

INCLUDES Nylon strap
Tuning key

#### **4** FIBERGLASS DANCING DJEMBE

SIZE 12" diameter, 22 3/4" tall

MATERIAL Premium fiberglass

FEATURES 7 mm strong tuning lugs
2.2 mm rounded rim

Black powder coated hardware

INCLUDES Nylon strap Tuning key

#### **⑤** PROFESSIONAL DJEMBE STRAP

The MEINL Djembe Strap comfortably and securely holds any djembe in the perfect playing position.

MATERIAL Cloth-covered nylon
FEATURES Quick change hook
Adjustable straps
Quick-release buckles