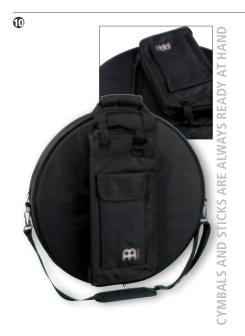

Heavy duty nylon size 58"

FEATURES Padded shoulder strap External pocket

#### **⑤** PROFESSIONAL IBO BAGS

MATERIAL Heavy duty nylon

Small (9 3/4" W x 13 1/3" H x 9 3/4" D)
Medium (11" W x 14 1/2" H x 11" D)

Black

MSB-1

Large (11 3/4" W x 15" H x 11 3/4" D)

INCLUDES Padded shoulder strap

Carrying grip External pocket

# **6** PROFESSIONAL STICK BAGS

MATERIALS MSB-1, MSB-1-C1: Heavy duty nylon

Jawbreaker

MSB-1-JB

MSB-1-JB: Leatherette

FEATURES External pockets
Shoulder straps
Extension straps

Original Camo

MSB-1-C1

colours Black
Jawbreaker
Original Camouflage

#### **7** DELUXE STICK BAG

MATERIALPadded synthetic leatherFEATURESExternal pocketsShoulder strapsElastic cord attachments

colour Black





Black MSTCB22

Black MCB22

Original Camo MCB22-C1

Jawbreaker MCB22-JB



Black MCB22/MSB



Original Camo
MCB22/MSB-C1



#### **8** CYMBAL GIG BAG

The MEINL Cymbal Gig Bag holds cymbals up to 22" in diameter. It is produced in a high quality standard at an affordable price.

MATERIAL Heavy duty nylon

**SIZE** 22"

**FEATURES** Shoulder strap

Carrying grip

colour Black

#### **9** PROFESSIONAL CYMBAL BAGS

The Meinl 22" Professional Cymbal Bags are available in 3 different finishes. They have a small external pocket for other Drum Gear and an external hihat / splash compartment designed to hold cymbals up to 15" in diameter.

MATERIALS MCB22, MCB22-C1: Heavy duty nylon

MCB22-JB: Leatherette

**SIZE** 22"

FEATURES Padded dividers

Padded shoulder strap

coLours Black

Jawbreaker

Original Camouflage

#### **(1)** COMBO BAGS

An exceptional combination of