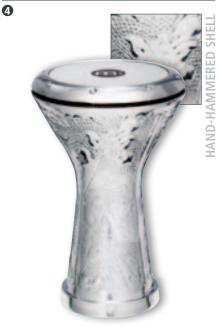

#### 2 ALUMINUM DARBUKAS, HAND-HAMMERED

HE-110: 5 1/3" x 9 1/4" HE-111: 5 7/8" x 11" HE-112: 6 1/2" x 12 3/4" HE-113: 7 1/4" x 13 1/3" HE-114: 8" x 14 1/2"

MATERIAL Aluminum

FEATURES Synthetic heads

Hand-hammered shells

**INCLUDES** Tuning key

8" x 14 1/2" 6 1/2" x 12 3/4" HE-124 HE-122

HE-214

7 7/8" x 15 1/2" HE-215

3 ALUMINUM JINGLE DARBUKAS, HAND-HAMMERED

**HE-314**: 8" x 14 1/2" SIZES **HE-315**: 8 1/4" x 16"

MATERIAL Aluminum FEATURES Built in jingles