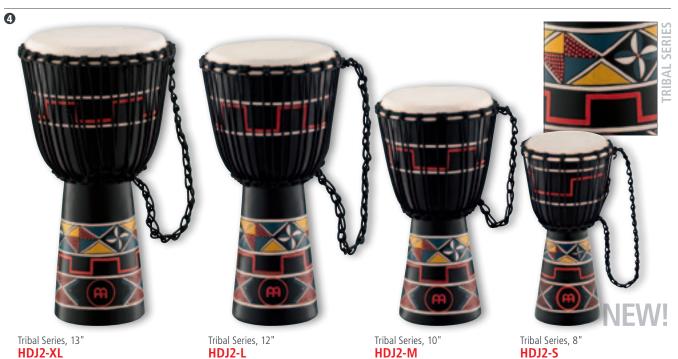

#### **4** TRIBAL SERIES

The black Tribal Series are painted with an African style design and feature the traditional Mali Weave tuning system. The body is made out of one solid piece of Mahogany Wood.

MATERIAL Mahogany Wood

COLOUR

FEATURES Carved from one solid piece of plantation

grown Mahogany Wood Hand selected goat heads Pre-stretched PP nylon ropes Hand painted shells Black with tribal painting

13", bundle with bag MDJB-M ADJ2-XL+BAG