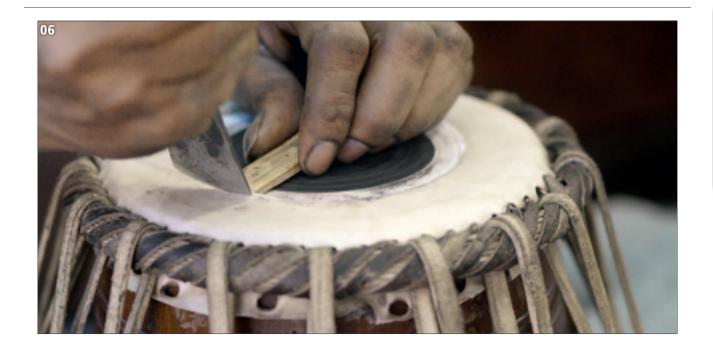

## **TABLAS**

- 01 Preparing the head.
- **02** Mounting the head .
- **03** Preparing the syahi from different ingredients.
- **04** Making it look nice by using different kind of raw hides.
- **05** Putting the syahi on the dayan.
- **06** Cutting spare material of the damping layer.

# **TABLAS**

Bayan, 8 1/2" & Dayan, 5 1/2" **TABLA** 

Bayan, 9" & Dayan, 5 1/2" **PRO-TABLA** 

### 1 TABLA SET

The MEINL Tabla is made in the time-honored Indian tradition. Proper tuning is achieved by adjusting wooden rollers that are fitted under the nylon verticals.

SIZES Dayan 5 1/2" Bayan 8 1/2"