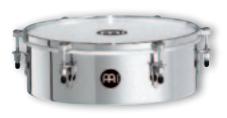

**⑦** MARATHON<sup>®</sup> CLASSIC SERIES CONGA SET

The MEINL Marathon® Classic Series Conga Set combines professional features at a very attractive price. This conga set is equipped with a height adjustable double braced tripod stand.

sizes 11" Quinto, 11 3/4" Conga

30" tall

MATERIAL Rubber Wood

0

(Hevea brasiliensis Muell.-Arg.)

**FEATURES** True Skin Buffalo Heads

8 mm strong tuning lugs 2.6 mm rounded SSR-Rims Black powder coated hardware INCLUDES Height adjustable double braced tripod stand MEINL Conga Saver (patented)

Accessory pouch

L-shaped tuning key Tune Up Oil

COLOUR PANTENT

ATB-M: Antique Tobacco Burst, matte MEINL Conga Saver (CN, TH, US patent) 0

PREMIUM FIBERGLASS GUARANTEES LONG DURABILITY AND RESISTANCE TO CLIMATIC CHANGES