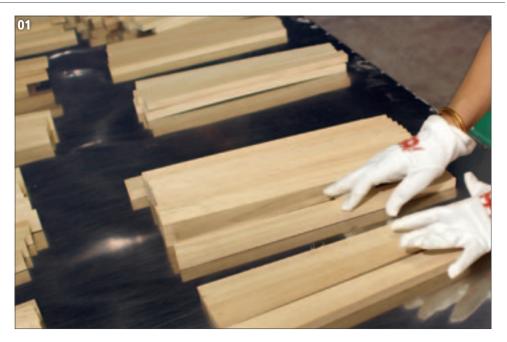

7" Macho & 8 1/2" Hembra SIZES MATERIAL American White Ash (Fraxinus americana L.) FEATURES 3 mm rounded SSR-Rims

Matte FINISH

COLOUR

THE NEW MEINL RAPC (RADIAL PLY CONSTRUCTION) **BONGOS** 

- **01** Preparing single wood layers for the Radial Ply Construction.
- **02** The thin wood layers are placed in the form to set.
- **03** Quality control check of each MEINL Bongo before it gets packed.

## RAPC (RADIAL PLY CONSTRUCTION) BONGOS (DE PATENT)

MEINL's new Radial Ply Construction was adopted from traditional drum-set shell building techniques. It uses several thin layers of wood being formed together to make a super strong shell that is lighter and more resonant. Add to that Meinl's patented Free Ride system that allows the bongos to be joined with NO HOLES DRILLED IN THE SHELLS and you have some serious bongo innovation.