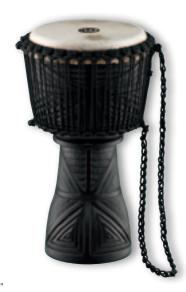

## **DJEMBEFOLAS**

6

Tiki Black, 12" **DJFS1-L** 

## **NEW!**

Tiki Black, 10" DJFS1-M

#### **6** DJEMBEFOLA

The MEINL Djembefola is a top-of-the line drum, carved from one solid piece of plantation grown Mahogany Wood and comes with a double rope runner tuning system. The heads of these drums are made using the highest grade hides available — selected for uniform thickness to give consistent warm tone and response. The shape of the instrument is different from other MEINL djembes and it is carved out on the inside to create the best possible sound projection.

M: 10" (9 1/4" – 10 1/4") diameter, 20" tall L: 12" (10 3/4" – 12 1/4") diameter, 24" tall

нтр ropes M: 4 mm thickness, 30 runners

L: 5 mm thickness, 40 runners

MATERIAL Mahogany Wood

FEATURES Carved from one solid piece of plantation grown Mahogany Wood

Highest grade goat heads Special shape keeps the tuning longer Carved out on the inside for better sound

Pre-stretched HTP nylon rope

Tiki Black

COLOUR