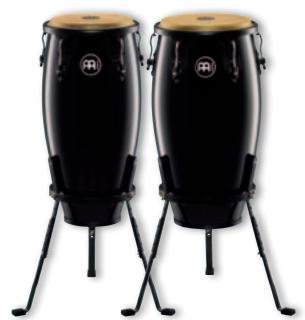

Pearl White, 10" & 11" HC555PW

Pearl White, 11" & 12" HC512PW

Maple, 11" & 12" **HC512MA** 

HC555MA

The 10" & 11" pair is the perfect set of congas to get you started! The compact size is easy for young players to handle, light to carry, and has a full, rich sound. You can develop a full foundation of conga techniques and rhythms with these student-friendly drums. The 11" & 12" pair is a full-sized entry level conga set. They have superb projection, warm tones, light weight and features found on professional congas. They offer outstanding quality and great value in the budget price range. This is a pair of congas you will want to keep around as you develop your skills.

HC555: 10" & 11" conga set SIZES HC512: 11" & 12" conga set 28" tall

MATERIAL Rubber Wood

(Hevea brasiliensis Muell.-Arg.)

**FEATURES** Hand selected buffalo heads

8 mm strong tuning lugs

Original MEINL style tuning brackets

2 mm rounded rims

Black powder coated hardware

INCLUDES Height adjustable basket stands (patented)

with quick set up system

Tuning key

MA: Maple COLOURS

PW: Pearl White High gloss

FINISH PATENTS

Basket Stand patents:

Ergo arched rubber bracing (CN, DE, US patent) U-shaped notch (US patent) L-shaped leg (DE patent)

Black, 10" & 11" HC555BK

Black, 11" & 12" **HC512BK** 

Wine Red Burst, 10" & 11" **HC555WRB** 