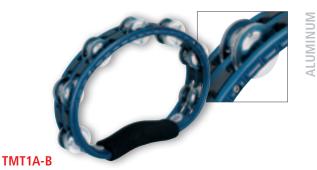

-BK





2 rows CSTA2S-BK





2 rows CSTA2B-BK



FHE HAND-HAMMERED JINGLES BRIN FRASHY FLAVOUR TO YOUR RHYTHM **SEE THE DIFFERENCE!!!** 

### **COMPACT WOOD TAMBOURINES**

Good sounds comes in small packages! MEINL Percussion offers a great line of Compact Wood Tambourines. Light, fast, and full of sound, they are available in five different versions.

8"

MATERIALS Wooden frame

CTA2S-BK: Steel

CTA2M-BK: Steel / solid brass CTA2B-BK: Solid brass CSTA2S-BK: Hand-hammered

stainless steel

CSTA2B-BK: Hand-hammered brass

**FEATURES** Compact size

COLOUR

Many jingle variations BK: Black

### Regular tambourine size 10", 16 pairs of jingles!



Compact tambourine in handy size 8", 12 pairs of jingles!

THE 8" DIAMETER MAKES THEM VERY COMPACT AND HANDY

### HAND HELD ABS TAMBOURINES















### HAND HELD ABS TAMBOURINES

The MEINL hand held ABS Tambourines come with a padded ergonomic soft grip and are extremely light weight for long term playing comfort. Several jingle variations offer sounds ranging from dry and cutting to sweet and soft, helping every drummer find the right flavor for their rhythms.

FEATURES Padded soft grip for more playing comfort Ergonomic design

Guiro style playing surface "Sandwich" construction

### **1** TRADITIONAL TAMBOURINES, **STEEL JINGLES**

MATERIALS Nickelsilver plated steel ABS plastic

coLours BK: Black

R: Red

### 2 TRADITIONAL ABS TAMBOURINES, **ALUMINUM JINGLES**

MATERIALS Aluminum

ABS plastic

coLours B: Blue

WH: White

### **3** RECORDING-COMBO ABS TAMBOURINE, **DUAL-ALLOY JINGLES**

MATERIALS Nickelsilver plated steel