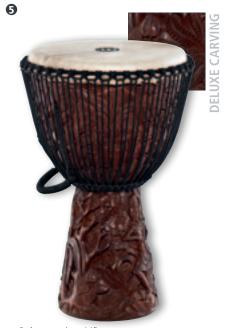

## PROFESSIONAL AFRICAN STYLE DJEMBES ② ③ ④

The MEINL Professional African Djembes are expertly hewn from a solid piece of plantation grown Mahagony Wood, and fitted with a hand selected goatskin head. We use the traditional Mali Weave tuning system with high quality HTP rope.

#### **2** PROFESSIONAL DJEMBE

SIZE L: 12" (10 3/4" – 12 1/4") diameter, 24" tall

HTP ROPE L: 4 mm thickness, 35 runners

FEATURES Carved from one solid piece of plantation

grown Mahogany Wood

grown Mahogany Wood Hand selected goat heads Pre-stretched HTP nylon rope Traditional style hewn