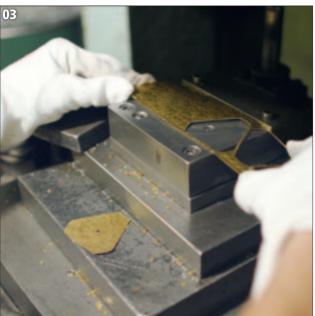

# ARTISAN EDITION **DOUMBEKS**

- Heating the inlays for the base design.
- Gluing the inlays on the body.
- Mother of Pearl is used to cover the aluminum shell.
- Cutting Mother of Pearl in small pieces.
- Preparing a special glue for the Mother of Pearl mosaic.
- Applying the Mother of Pearl pieces on the drum.
- Sanding the shell to make it smooth and shiny.

## **ARTISAN EDITION DOUMBEKS**

#### ARTISAN EDITION DOUMBEKS

The new Artisan Edition Doumbeks by Meinl are made in Egypt. The authentic mosaic artwork finish is created with mother of pearl inlays. The doumbek itself is cast of solid aluminum and has a quality heft and beautiful tone that serious players will love.