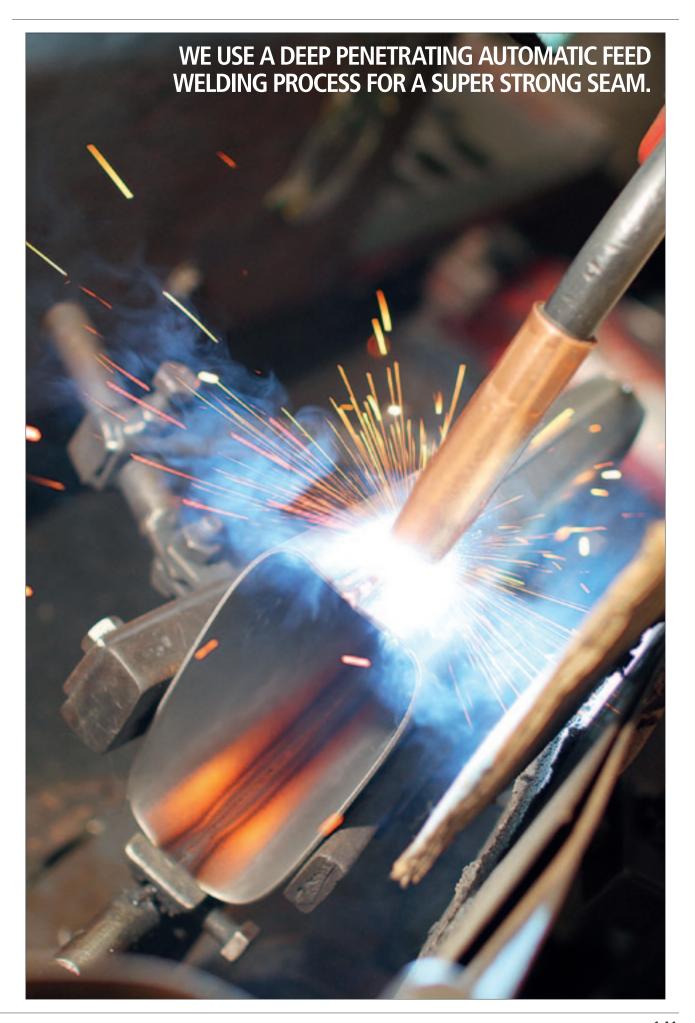

# **CAJONS**

- MEINL cajons are constructed with a combination of gluing and nailing techniques.
- The cajon body is planed by hand. This creates the optimal contact between the faceplate and the body.
- The sound hole is cut out of the back plate.
- The sides and edges are carefully sanded.
- The adjustable sizzle strings are positioned behind the frontplate. Here you see the tuning screws on the bottom of the cajon.
- Our proprietary snare mechanism with foot pedal is being installed. Here you see the return spring being connected.
- Here you see a Bubinga face-plate being fastened with screws.
- MEINL cajons are securely packed for safe transport to distributors and dealers all over the world