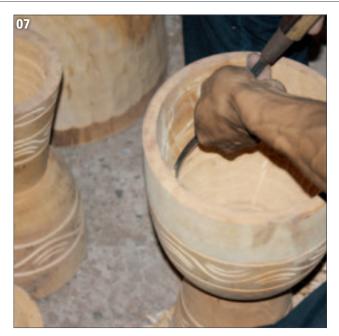

## **DJEMBES**

- Raw logs of plantation grown Mahogany Wood.
- Mahogany logs are scaled rough-cut.
- First phase of shaping the djembe on a lathe.
- The interior is hollowed out.
- This is how the djembes look after being turned on the lathe. The central core is later removed.
- The djembes are hand-carved. There is no substitute for this level of craftsmanship.
- The inside of the bowl is hand-carved which tunes and shapes the sound.
- The goatskin head goes on and the tuning ropes are tightened.
- The extra tuning rope is tied into a carrying strap.
- Hand-carved design on our Professional African Style Djembes.