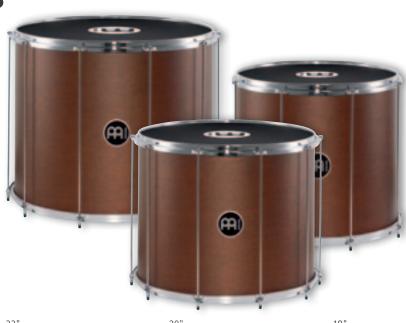

**⑦** MARATHON<sup>®</sup> CLASSIC SERIES CONGA SET

The MEINL Marathon® Classic Series Conga Set combines professional features at a very attractive price. This conga set is equipped with a height adjustable double braced tripod stand.

sizes 11" Quinto, 11 3/4" Conga

30" tall

MATERIAL Rubber Wood

0

(Hevea brasiliensis Muell.-Arg.)

**FEATURES** True Skin Buffalo Heads

8 mm strong tuning lugs 2.6 mm rounded SSR-Rims Black powder coated hardware INCLUDES Height adjustable double braced tripod stand MEINL Conga Saver (patented)

Accessory pouch

L-shaped tuning key Tune Up Oil

COLOUR PANTENT

ATB-M: Antique Tobacco Burst, matte MEINL Conga Saver (CN, TH, US patent) 0

PREMIUM FIBERGLASS GUARANTEES LONG DURABILITY AND RESISTANCE TO CLIMATIC CHANGES