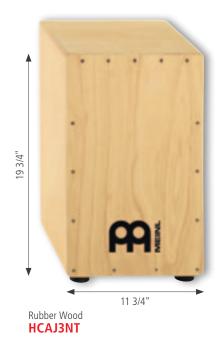

**HCAJ1NT** 

T1 3/4"

Mahogany

193/4"

1 HEADLINER® SERIES CAJONS

**HCAJ1MH-M** 

The MEINL Headliner® Series Cajons deliver the classic cajon sound at an affordable price and can be used in Flamenco or World Music. They are also very useful during unplugged gigs for delivering the rhythmic foundation for a whole band when a full drum set can't be used.

HCAJ1: 11 3/4" W x 18" H x 11 3/4" D
HCAJ3: 11 3/4" W x 19 3/4" H x 11 3/4" D
HCAJ5: 13 1/4" W x 19 3/4" H x 13 3/4" D

MATERIALS HCAJ1AWA / HCAJ3AWA / HCAJ5AWA

Frontplate: Stained American White Ash (*Fraxinus Americana* L.) Resonating body: Eco-friendly medium density fiberboard