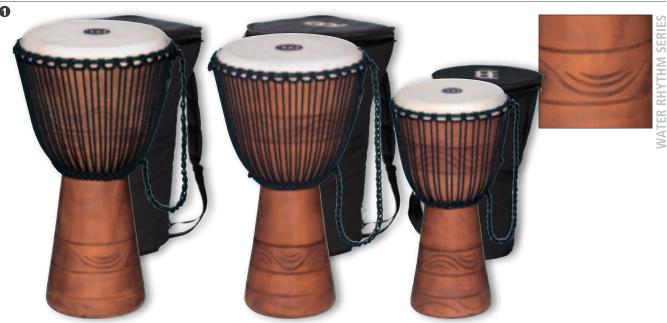

#### **1** ORIGINAL AFRICAN STYLE **ROPE TUNED WOOD DJEMBES**

These djembes are carved from one solid piece of plantation grown Mahogany Wood. These high quality instruments are crafted with great attention to detail and provide an outstanding, full-volume sound. We offer these drums in three different series: The Earth Rhythm Series features a carved design in black and brown. Its earthy pattern is evocative of ploughed fields and stalks of grain. The Moon Rhythm Series features a carved design in a dark mystic finish. The Water Rhythm Series features a carved design evocative of ocean waves, and all djembes come bundled with the Professional MEINL Djembe Bag.

M:10" (9 1/4" - 10 1/4") diameter, 20" tall SIZES L: 12" (10 3/4" – 12 1/4") diameter, 24" tall **XL**:13" (12 3/4" – 13 3/4") diameter, 25" tall

HTP ROPES M: 4 mm thickness, 25 runners L: 4 mm thickness, 35 runners XL: 5 mm thickness, 35 runners

MATERIAL Mahogany Wood

FEATURES Carved from one solid piece of plantation

grown Mahogany Wood Hand selected goat heads Pre-stretched HTP nylon ropes Hand carved shells

Ornamental carving

Professional Djembe Bag made out of INCLUDES

heavy duty padded nylon

colours ADJ2: Brown ADJ3: Brown/Black ADJ4: Black

13", bundle with bag MDJB-M **ADJ3-XL+BAG** 

12", bundle with bag MDJB-M **ADJ3-L+BAG** 

10", bundle with bag MDJB-S **ADJ3-M+BAG** 