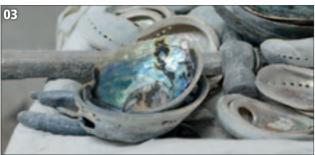

# ARTISAN EDITION **DOUMBEKS**

- Heating the inlays for the base design.
- Gluing the inlays on the body.
- Mother of Pearl is used to cover the aluminum shell.
- Cutting Mother of Pearl in small pieces.
- Preparing a special glue for the Mother of Pearl mosaic.
- Applying the Mother of Pearl pieces on the drum.
- Sanding the shell to make it smooth and shiny.