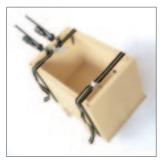

### **1** SOLEÁ LINE

### MATERIALS AE-CAJ3

Frontplate: Espresso Burst Resonating body: 9 layer Birch Wood (Betula pendula)