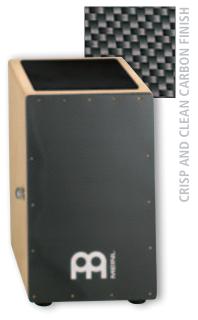

### MATERIALS CAJ1CA-M

Frontplate: Premium fiberglass Resonating body: Rubber Wood (Hevea brasiliensis Muell.-Arg.)