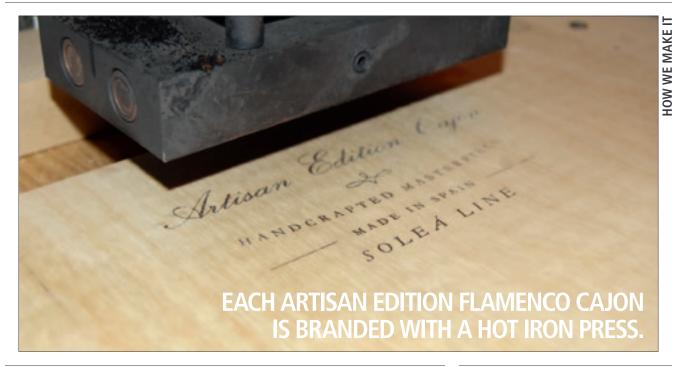

# **ARTISAN EDITION PERUVIAN CAJONS**

**HISTORY** The first African inhabitants arrived in America with little belongings. They were deprived of everything, including drums, one of their main instruments of expression. The ancient Afro-Americans found their way to obtain new percussion instruments, some of them did it by imitating the instruments left in Africa, and others did it by just creating new ones. During the drum playing prohibition boxes, made to transport merchandise or products, appeared and the authorities thought these boxes were not drums but homemade instruments so they didn't really care about it. Nevertheless, those rustic boxes started little by little to be used to accompany music and they were called "cajones" or "cajas" (boxes).

In Peru today, the cajon is present in almost all kinds of Afro-rooted music (lundero, lando, festejo, alcatraz, toromata, panalivio, inga, etc.), and also accompanies the Peruvian waltz, the Creole polka, the one step, the pasodoble, the tondero and the marinera. Likewise, the cajon has been adopted by many others around the world that are using it for the interpretation of their own music or for recreational purposes.

Reference: Rafael Santa Cruz

0

**AUTHENTIC PERUVIAN CAJONS MADE IN PERU** 

CAJON SOUND, ORIGINAL PERUVIAN STYLE!

High Gloss **AE-PCAJ2** 

Matte **AE-PCAJ1** 