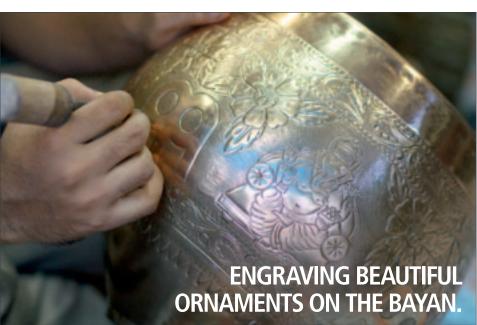

## **TABLAS**

- 01 Preparing the head.
- **02** Mounting the head .
- **03** Preparing the syahi from different ingredients.
- **04** Making it look nice by using different kind of raw hides.
- **05** Putting the syahi on the dayan.
- **06** Cutting spare material of the damping layer.

# **TABLAS**

Bayan, 8 1/2" & Dayan, 5 1/2" **TABLA** 

Bayan, 9" & Dayan, 5 1/2" **PRO-TABLA** 

### 1 TABLA SET

The MEINL Tabla is made in the time-honored Indian tradition. Proper tuning is achieved by adjusting wooden rollers that are fitted under the nylon verticals.

SIZES Dayan 5 1/2" Bayan 8 1/2"