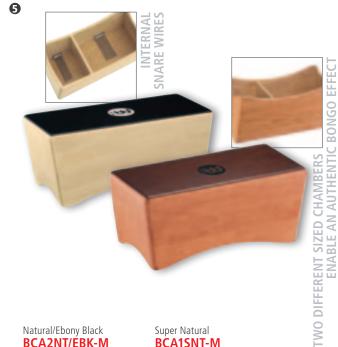

ounds are in easy reach on the comfortably angled playing surface.

MATERIALS Frontplate: Ebony

Resonating Body: Rubber Wood (Hevea brasiliensis Muell.-Arg.)

FEATURES Angled playing surface

Two internal snare wires Adjustable top corners

Padded sitting surface

### 3 SLAP-TOP CAJON (PATENT PENDING)

The MEINL Slap-Top Cajon is a conceptual step up to a new level. This model is designed to bring the striking surface up nearer to the player, for a more upright playing style. The sound projects forward into the audience! High and low tones as well as a snare effect are built in to the sound board.

MATERIALS Resonating body: Eco-friendly medium

density fibreboard

Frontplate: Makah-Burl

FEATURES Comfortable design

Forward sound projection Internal snare wires

Wide sound spectrum







Natural/Ebony Black **BCA2NT/EBK-M** 

Super Natural **BCA1SNT-M** 





Natural **CCA1NT** 

### Brown **MARIMBULA**

### PROFESSIONAL BONGO CAJON (DE PATENT) **6** BONGO CAJONS

The MEINL Snare Bongo Cajon can be played like a bongo, between the legs, or on one's lap. The professional version has a forward sound projection.

MATERIAL Rubber Wood

(Hevea brasiliensis Muell.-Arg.) FEATURES High- and low pitch playing surface Compact size and light weight BCA2NT/EBK-M: Internal snare wires

> PBCA1NT/EBK-M: (DE patent) High and low striking surfaces Forward sound projection Comfortable design

coLours NT/EBK-M: Natural/Ebony Black **SNT-M**: Super Natural

### **6** PALITO

Strings which touch the playing surface on the inside deliver a sensitive sizzle effect that fits to various musical