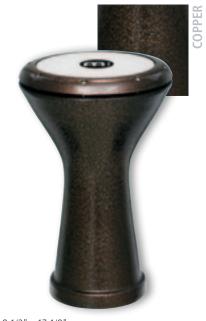

#### **5** COPPER DARBUKAS, BRASS PLATED, HAND-HAMMERED

**HE-214**: 7 1/2" x 14 3/4" SIZES **HE-215**: 7 7/8" x 15 1/2"

material Copper **FEATURES** Synthetic heads

Hand-hammered shells **INCLUDES** Carrying bag

Spare head Tuning key