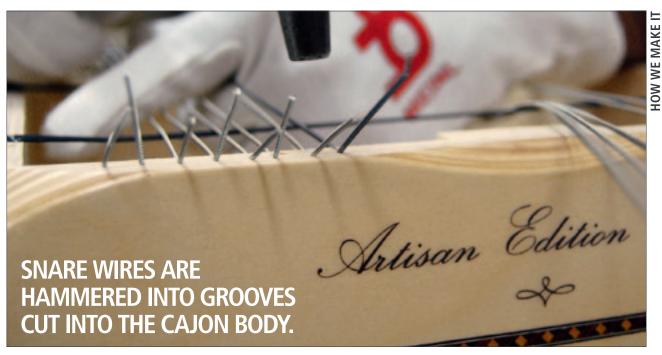

# **CAJONS**

- MEINL cajons are constructed with a combination of gluing and nailing techniques.
- The cajon body is planed by hand. This creates the optimal contact between the faceplate and the body.
- The sound hole is cut out of the back plate.
- The sides and edges are carefully sanded.
- The adjustable sizzle strings are positioned behind the frontplate. Here you see the tuning screws on the bottom of the cajon.
- Our proprietary snare mechanism with foot pedal is being installed. Here you see the return spring being connected.
- Here you see a Bubinga face-plate being fastened with screws.
- MEINL cajons are securely packed for safe transport to distributors and dealers all over the world