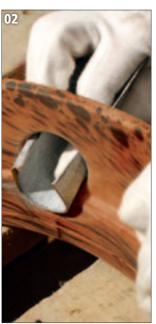

## **BONGOS**

- Staves are matched for colour and grain.
- The staves are laid up with glue.
- After being glued, the staves are assembled into a hollow wooden block by hand.
- The Macho and Hembra are cut into two separate pieces.
- Precision is a must.
- The footing profile is also cut on the lathe.
- The surface and edges are hand-sanded.
- Our proprietary Free Ride System allows the bongo to resonate freely because there are no bolts or holes drilled through the shells.