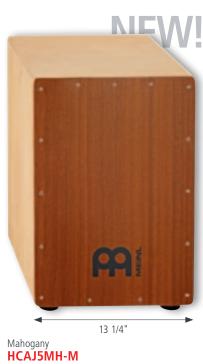

**HCAJ1NT** 

T1 3/4"

Mahogany

193/4"

1 HEADLINER® SERIES CAJONS

**HCAJ1MH-M** 

The MEINL Headliner® Series Cajons deliver the classic cajon sound at an affordable price and can be used in Flamenco or World Music. They are also very useful during unplugged gigs for delivering the rhythmic foundation for a whole band when a full drum set can't be used.

HCAJ1: 11 3/4" W x 18" H x 11 3/4" D
HCAJ3: 11 3/4" W x 19 3/4" H x 11 3/4" D
HCAJ5: 13 1/4" W x 19 3/4" H x 13 3/4" D

MATERIALS HCAJ1AWA / HCAJ3AWA / HCAJ5AWA

Frontplate: Stained American White Ash (*Fraxinus Americana* L.) Resonating body: Eco-friendly medium density fiberboard

### HCAJ1MH-M / HCAJ3MH-M / HCAJ5MH-M

Frontplate: Mahogany Resonating body: Rubber Wood (*Hevea brasiliensis* Muell.-Arg.)

INCLUDES Allen wrench
FINISH Matte