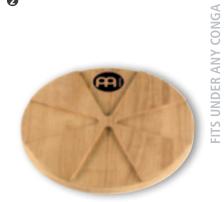

#### **2** CONGA SOUND PLATE

The MEINL Conga Sound Plate is a sturdy wooden disc that provides a hard sound reflective surface under your conga.

size 13 1/4"

MATERIAL Rubber Wood

(Hevea brasiliensis Muell.-Arg.)