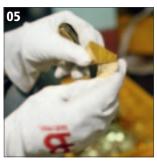

# ARTISAN EDITION **DOUMBEKS**

- Heating the inlays for the base design.
- Gluing the inlays on the body.
- Mother of Pearl is used to cover the aluminum shell.
- Cutting Mother of Pearl in small pieces.
- Preparing a special glue for the Mother of Pearl mosaic.
- Applying the Mother of Pearl pieces on the drum.
- Sanding the shell to make it smooth and shiny.

## **ARTISAN EDITION DOUMBEKS**

#### ARTISAN EDITION DOUMBEKS

The new Artisan Edition Doumbeks by Meinl are made in Egypt. The authentic mosaic artwork finish is created with mother of pearl inlays. The doumbek itself is cast of solid aluminum and has a quality heft and beautiful tone that serious players will love.