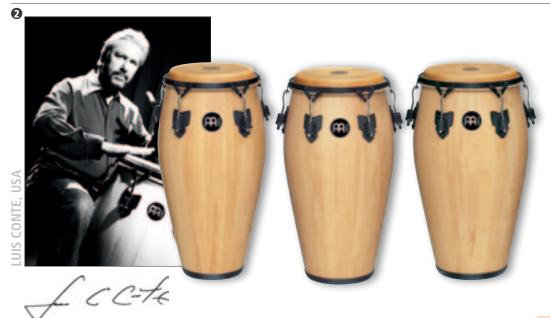

#### ARTIST SERIES LUIS CONTE CONGAS

All of Luis' needs have been met and exceeded with the MEINL Artist Series Luis Conte Congas. They combine the charm and sound of the old traditional Cuban drums with modern features and innovations. These congas are equipped with traditional rims, are mounted as close to the shell as possible, and when combined with MEINL's True Skin Buffalo Heads, they enable an even more controlled sound.

11" Quinto, 11 3/4" Conga, SIZES

12 1/2" Tumba

30" tall

MATERIAL Two ply Rubber Wood

(Hevea brasiliensis Muell.-Arg.)

True Skin Buffalo Heads FEATURES 8 mm strong tuning lugs

> 5 mm traditional TTR-Rims Black powder coated hardware

INCLUDES MEINL Conga Saver (CN, TH, US patent)

MEINL Soundpads Accessory pouch L-shaped tuning key Tune Up Oil

COLOUR NT-M: Natural FINISH

Matte