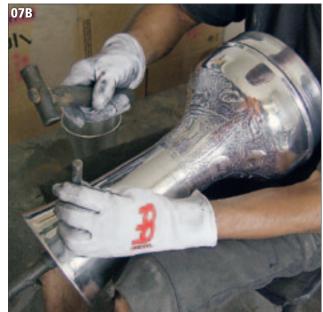

# ARTISAN EDITION **DOUMBEKS**

- Heating the inlays for the base design.
- Gluing the inlays on the body.
- Mother of Pearl is used to cover the aluminum shell.
- Cutting Mother of Pearl in small pieces.
- Preparing a special glue for the Mother of Pearl mosaic.
- Applying the Mother of Pearl pieces on the drum.
- Sanding the shell to make it smooth and shiny.