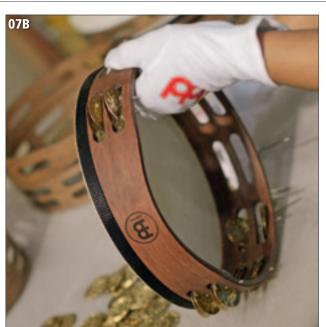

colours ARF: Aztec Red Fade, high gloss GAB: Gold Amber Sunburst, high gloss

NT: Natural, high gloss

#### FREE RIDE SERIES (DE PATENT) FWB100 MINI WOOD BONGO

The FWB100 is equipped with professional features.

3 1/2" Macho & 4 1/4" Hembra SIZES

MATERIAL Rubber Wood

(Hevea brasiliensis Muell.-Arg.) FEATURES Free Ride Suspension System

(DE patent)

True Skin Buffalo Heads Rounded SSR-Rims Chrome plated hardware

INCLUDES Tuning key

colour SNT-M: Super Natural, matte