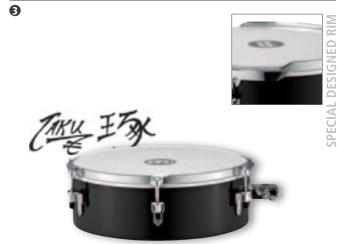

#### 1 MITSUDOMOE

This Marathon® Designer Series Congas matches Taku Hirano's playing style: elegant, captivating and versatile. The congas are proudly emblazoned with the Japanese Mitsudomoe symbol, representing Man, Earth, and Heaven. The symbol became associated with the Samuri ethos, and with the art of drumming itself.

Love, Peace & Unity, 11"

MCC11LPU

Taku explains, "The Mitsudomoe symbol has always resounded with me in that it was a link to my heritage and synonymous to not only the warriors of Japan, but also the drummers of Japan. After doing research and finding out that it was adopted by a king with the same name as myself, and that it symbolized upholding honour to the highest degree, I knew that it chose me as much as I chose it."