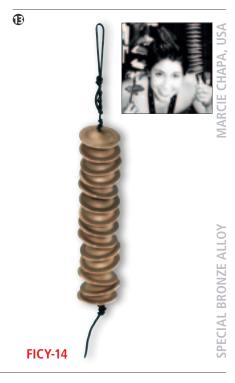

#### 2 LOVE, PEACE & UNITY

Marcie Chapa sends an important message to the world with the Marathon® Designer Series Congas: "Love, Peace & Unity" "I fall in love with music each time I play." says Marcie. "Peace reminds me of where we should be. Every time I play I feel at Peace. Music has amazing powers because it is an international language that can bring Peace, Love, and Unity to us all."

Love, Peace & Unity, 12 1/2"

MCC1212LPU

sizes 11" Quinto, 11 3/4" Conga, 12 1/2" Tumba

30" tall

MATERIAL Rubber Wood with appliqué graphics

(Hevea brasiliensis Muell.-Arg.)

FEATURES True Skin Buffalo Heads 8 mm strong tuning lugs 2.6 mm rounded SSR-Rims