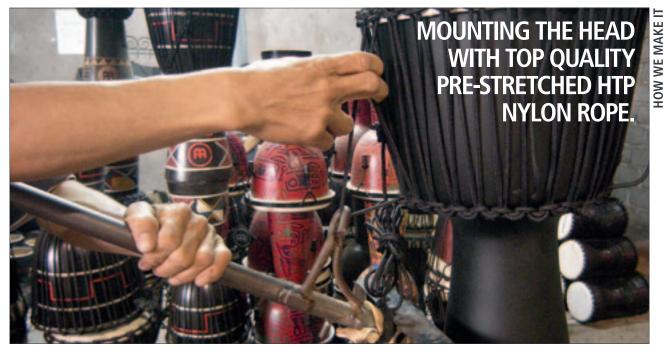

## **DJEMBES**

- Raw logs of plantation grown Mahogany Wood.
- Mahogany logs are scaled rough-cut.
- First phase of shaping the djembe on a lathe.
- The interior is hollowed out.
- This is how the djembes look after being turned on the lathe. The central core is later removed.
- The djembes are hand-carved. There is no substitute for this level of craftsmanship.
- The inside of the bowl is hand-carved which tunes and shapes the sound.
- The goatskin head goes on and the tuning ropes are tightened.
- The extra tuning rope is tied into a carrying strap.
- Hand-carved design on our Professional African Style Djembes.