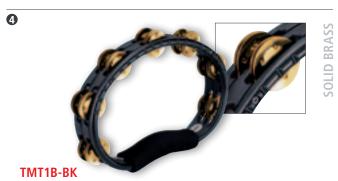

2 rows CSTA2S-BK





2 rows CSTA2B-BK



FHE HAND-HAMMERED JINGLES BRIN FRASHY FLAVOUR TO YOUR RHYTHM **SEE THE DIFFERENCE!!!** 

### **COMPACT WOOD TAMBOURINES**

Good sounds comes in small packages! MEINL Percussion offers a great line of Compact Wood Tambourines. Light, fast, and full of sound, they are available in five different versions.

8"

MATERIALS Wooden frame

CTA2S-BK: Steel

CTA2M-BK: Steel / solid brass CTA2B-BK: Solid brass CSTA2S-BK: Hand-hammered

stainless steel

CSTA2B-BK: Hand-hammered brass

**FEATURES** Compact size

COLOUR

Many jingle variations BK: Black

### Regular tambourine size 10", 16 pairs of jingles!



Compact tambourine in handy size 8", 12 pairs of jingles!

THE 8" DIAMETER MAKES THEM VERY COMPACT AND HANDY

### HAND HELD ABS TAMBOURINES















### HAND HELD ABS TAMBOURINES

The MEINL hand held ABS Tambourines come with a padded ergonomic soft grip and are extremely light weight for long term playing comfort. Several jingle variations offer sounds ranging from dry and cutting to sweet and soft, helping every drummer find the right flavor for their rhythms.

FEATURES Padded soft grip for more playing comfort Ergonomic design

Guiro style playing surface "Sandwich" construction

### **1** TRADITIONAL TAMBOURINES, **STEEL JINGLES**

MATERIALS Nickelsilver plated steel ABS plastic

coLours BK: Black

R: Red

### 2 TRADITIONAL ABS TAMBOURINES, **ALUMINUM JINGLES**

MATERIALS Aluminum

ABS plastic

coLours B: Blue

WH: White

### **3** RECORDING-COMBO ABS TAMBOURINE, **DUAL-ALLOY JINGLES**

MATERIALS Nickelsilver plated steel and