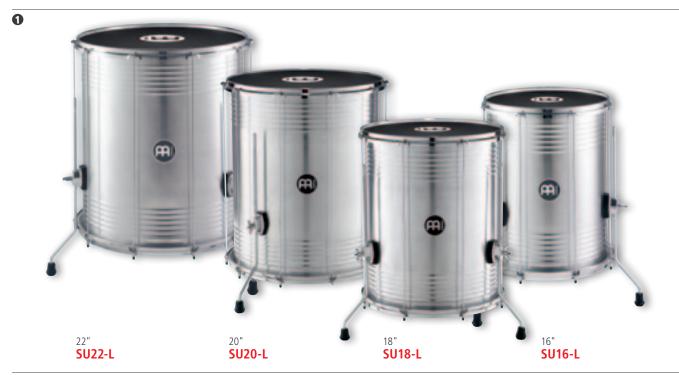

ated hardware Two head options

8 tuning lugs (16" & 18" models) 10 tuning lugs (20" & 22" models) Logo applied from underneath the head

(CN, US patent)

NCLUDES Tuning key

### **2** TRADITIONAL WOOD SURDOS (PATENTED)

The MEINL Wood Surdos have all the great features of our Aluminium Surdos, but with wooden shells for a warmer sound. They deliver the full bass notes that are the heartbeat of Samba music.

SIZES 16" x 20", 18" x 22", 20" x 24", 22" x 24"

MATERIALSix-ply hardwood shellsFEATURESCountersunk bolt heads

Chrome plated hardware
Two head options

8 tuning lugs (16" & 18" models) 10 tuning lugs (20" & 22" models) Logo applied from underneath the head (CN, US patent)

INCLUDES Tuning key
COLOUR AB: African Brown
FINISH Matte



JOSÉ J. CORTIJO. GERI

### **STAND ALONE SURDOS**





### **1** TRADITIONAL STAND ALONE ALUMINUM SURDOS (PATENTED)

MEINL percussion offers stand alone Surdos made out of aluminum that are equipped with sturdy, height adjustable legs placed on the floor while playing.

sizes 16" x 20", 18" x 22", 20" x 24", 22" x 24"

MATERIAL Aluminum

FEATURES Height adjustable legs

Countersunk bolt heads Chrome plated hardware

Two head options

8 tuning lugs (16" & 18" models) 10 tuning lugs (20" & 22" models) Logo applied from underneath the head

(CN, US patent)

INCLUDES Tuning key

### ② TRADITIONAL STAND ALONE WOOD SURDOS (PATENTED)

The MEINL Stand Alone Wood Surdos have all the great features of our aluminum surdos, but with wooden shells for a warmer sound. They deliver the full bass notes that are the heartbeat of Samba music. These surdos a