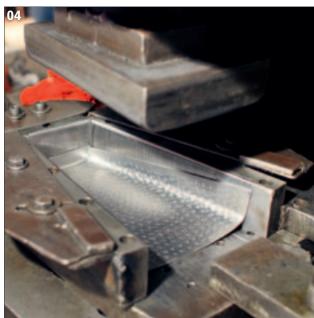

# **CAJONS**

- MEINL cajons are constructed with a combination of gluing and nailing techniques.
- The cajon body is planed by hand. This creates the optimal contact between the faceplate and the body.
- The sound hole is cut out of the back plate.
- The sides and edges are carefully sanded.
- The adjustable sizzle strings are positioned behind the frontplate. Here you see the tuning screws on the bottom of the cajon.
- Our proprietary snare mechanism with foot pedal is being installed. Here you see the return spring being connected.
- Here you see a Bubinga face-plate being fastened with screws.
- MEINL cajons are securely packed for safe transport to distributors and dealers all over the world