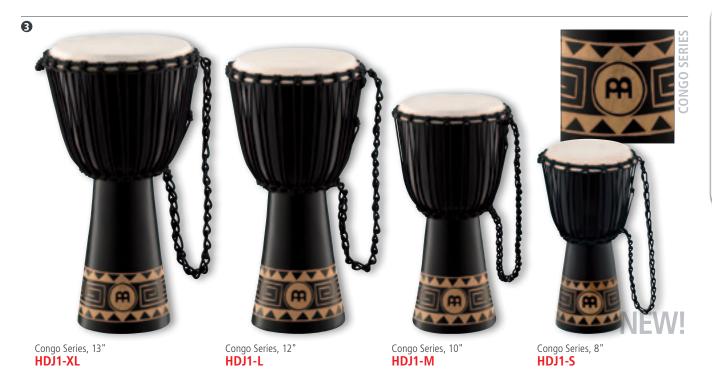

#### **3** CONGO SERIES

These djembes are carved from one solid piece of plantation grown Mahogany Wood and feature the traditional Mali Weave tuning system.

MATERIAL Mahogany Wood

FEATURES Carved from one solid piece of plantation

grown Mahogany Wood Hand selected goat heads Pre-stretched PP nylon ropes Hand carved shells Ornamental carving

Dark Brown COLOUR