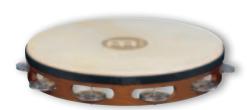

colours ARF: Aztec Red Fade, high gloss GAB: Gold Amber Sunburst, high gloss

NT: Natural, high gloss

#### FREE RIDE SERIES (DE PATENT) FWB100 MINI WOOD BONGO

The FWB100 is equipped with professional features.

3 1/2" Macho & 4 1/4" Hembra SIZES

MATERIAL Rubber Wood

(Hevea brasiliensis Muell.-Arg.) FEATURES Free Ride Suspension System

(DE patent)

True Skin Buffalo Heads Rounded SSR-Rims Chrome plated hardware

INCLUDES Tuning key

colour SNT-M: Super Natural, matte

# FREE RIDE SERIES FIBERGLASS BONGOS

Black Sparkle, 6 3/4" & 8" FFB200BKSP

0

Blue Sparkle, 7" & 8 1/2" FFB400BSP

Black Sparkle, 7" & 8 1/2" FFB400BKSP

Carbon Finish, 7" & 8 1/2" FFB400CA

TMB-S

#### 1 FREE RIDE SERIES (DE PATENT) FFB200 FIBERGLASS BONGOS

These fiberglass bongos produce a compact sound with a nice spectrum of overtones. Ideal for the ambitious beginner who is looking for a dependable bongo at an affordable price.

6 3/4" Macho & 8" Hembra MATERIAL Premium fiberglass

FEATURES MEINL Free Ride Suspension System

(DE patent)

Chrome plated hardware Hand selected buffalo heads 8 mm strong tuning lugs 2.5 mm rounded SSR-Rims

**INCLUDES** Accessory pouch

L-shaped tuning key Tune Up Oil

colours **BKSP**: Black Sparkle BSP: Blue Sparkle

#### 2 FREE RIDE SERIES (DE PATENT) FFB400 FIBERGLASS BONGOS

These bongos convince with a stunning sound reaching from powerful mids to sharp highs. Thanks to their fiberglass shells they are extremely durable and the perfect instrument for the working musician on the road.