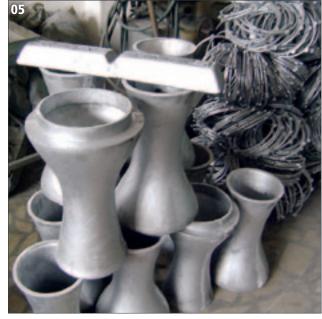

## DARBUKAS DOUMBEKS

- Aluminum is molten in a crucible, ready for casting.
- These aluminum blanks will be spun into darbuka bodies.
- Darburka body is here spunformed on a lathe.
- Molten aluminum is cast into a form.
- Cast aluminum bodies and rims.
- Rim is getting finished after casting.
- Some designs are hammered by hand.
- Some designs are engraved by mechanical burin.