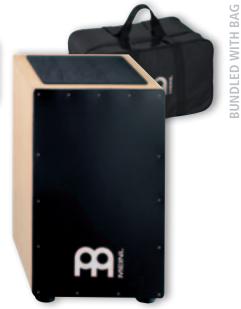

# **PEDAL & PICKUP CAJONS**

8

American White Ash CAJ9SNT-M

Makah-Burl **CAJ8MB-M** 

### PEDAL CAJONS 1 2

A pedal attached to the cajon adjusts the amount of pressure used to press the snare wires against the front plate, and can even be turned off completely.

MATERIAL Resonating Body: Rubber Wood (Hevea brasiliensis Muell.-Arg.)