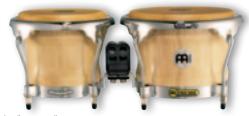

0

Black, 6 1/2" & 7 1/2" HB50BK

0

Pearl White, 6 3/4" & 8" **HB100PW** 

Natural, 6 3/4" & 8" **HB100NT** 

Maple, 6 3/4" & 8" **HB100MA** 

HB100WRB

Vintage Sunburst, 6 3/4" & 8" HB100VSB

colours MA: Maple

FINISH

NT: Natural PW: Pearl White **VSB**: Vintage Sunburst

WRB: Wine Red Burst High gloss

ADDS STRENGTH TO

THE COMPACT SIZE MAKES THEM HANDY AND PORTABLE

Vintage Wine Barrel, 6 3/4" & 8" **HB100VWB-M** 