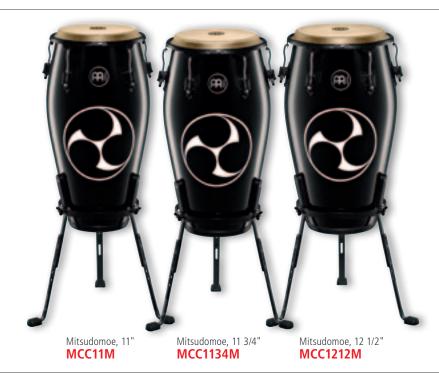

#### 1 MITSUDOMOE

This Marathon® Designer Series Congas matches Taku Hirano's playing style: elegant, captivating and versatile. The congas are proudly emblazoned with the Japanese Mitsudomoe symbol, representing Man, Earth, and Heaven. The symbol became associated with the Samuri ethos, and with the art of drumming itself.

Black powder coated hardware

INCLUDES Steely II Conga Stand (patented)
MEINL Conga Saver (CN, TH, US patent)

Accessory pouch
L-shaped tuning key

Tune Up Oil

**LPU**: Love, Peace & Unity M: Mitsudomoe

FINISH High gloss