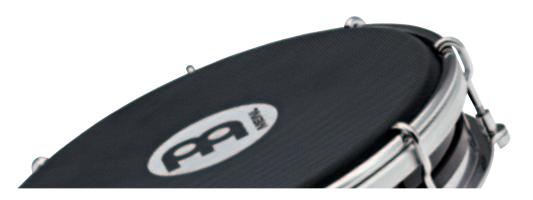

# **TABLAS**

Bayan, 8 1/2" & Dayan, 5 1/2" **TABLA** 

Bayan, 9" & Dayan, 5 1/2" **PRO-TABLA** 

### 1 TABLA SET

The MEINL Tabla is made in the time-honored Indian tradition. Proper tuning is achieved by adjusting wooden rollers that are fitted under the nylon verticals.

SIZES Dayan 5 1/2" Bayan 8 1/2"

### ARTISAN EDITION TABLAS

A top-of-the-line professional quality tabla set. Our Artisan Edition Tablas are made according to their classical heritage, and are superbly crafted. The tones are unsurpassed for their clarity and character. These are tablas that will make any player proud.

Dayan 5 1/2" SIZES Bayan 9"

MATERIALS Copper with goat skin

Mahogany with goat skin

FEATURES Top quality goat skin tabla heads Traditional tuning system with rawhide

thongs

INCLUDES Tuning hammer and wooden tuning dowel