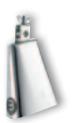

* Padded grip

Guiro style playing surface

### **COWBELLS**









- Cowbells are made in two halves. Here you see one side getting its hammered texture for an extra dry sound.
- The MEINL logo is then stamped in the proper place.
- The corners have to be cut out so the flat blank can be shaped into a cowbell.
- A press forms the bell halves into shape.
- Excess material is trimmed away.
- The welds are brushed clean in preparation for the finish.











8" big mouth RM80B



Aprelia



8" small mouth **KA80S** 



6 1/4" **KA625** 



Cenny acons



8" big mouth STB80BHH-G



ADJUSTABLE INTERIOR DAMPENING MECHANISM

6 1/4" STB625HH-G



8" big mouth STB80BHH-S



6 1/4 STB625HH-S



8" big mouth STB80BHH-C



6 1/4" STB625HH-C



8" big mouth STB80B-CH



8" small mouth STB80S-CH



6 1/4" STB625-CH



5 1/2" STB55-CH



4 1/2" low pitch STB45L-CH





8" big mouth STB80B



8" small mouth STB80S



6 1/4" **STB625** 



5 1/2" STB55



4 1/2" high pitch STB45H



medium pitch STB45M



low pitch STB45L

### **1** ARTIST SERIES COWBELL (RUSS MILLER)

The Russ Miller "Multi-Bell" enables multiple tones and is a breakthrough in versatility. You can adjust the amount of ring to your desired level with just a turn of a knob. This innovation brings out the most in a cowbell!

MATERIAL Special steel alloy

FEATURES Adjustable interior dampening mechanism

Hammered

Hand brushed black FINISH

### 2 ARTIST SERIES COWBELLS (KENNY ARONOFF)

Kenny Aronoff says: "my signature cowbells are the ultimate drummer's bells. Playing live they cut through and have very nice tones. Thei