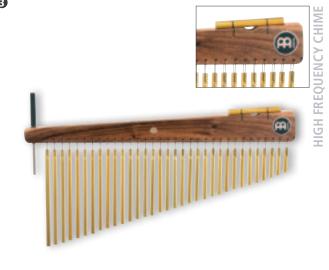

g strokes

INCLUDES Wooden holder with braided nylon cord

Metal beater

### **1** PROFESSIONAL FINGER CYMBALS

Made from a special bronze alloy and attached with a durable cord.

size 2 5/8" diameter

MATERIAL Special bronze alloy

FEATURES Identical, high pitched sound

Durable cord

# P ORIENTAL FINGER CYMBALS

Measuring 2 3/8" in diameter, they are easy to hold and comfortable to play.

size 2 3/8" diameter

MATERIAL Special bronze alloy
FEATURES Identical in pitch

Durable rubber band connection

# (B) HANGING FINGER CYMBALS

Strung on a durable cord and made from a special bronze alloy, 14 unique finger cymbals produce a shimmering chorus effect.

SIZE 2 3/8" diameter

MATERIAL Special bronze alloy

FEATURES Durable cord and shimmering sound







60 bars, double row **LC60HF** 





66 bars, double row **CH66HF** 

33 bars, single row **CH33HF** 

MEINL Chimes provide great tonal effect and are available in a wide assortment of sounds. All MEINL Chimes are made from a premium anodized aluminum alloy, and a well balanced wooden bar. Durable nylon cord is used to hang them securely.

### **1** ARTIST SERIES CHIMES (LUIS CONTE)

"I wanted a wide spectrum!" comments Luis Conte.
"The shorter bars deliver great high pitched sounds. I can get a full and bright chime sound from the medium and low pitched bars. They sound perfect especially in the studio."

SIZE 60 bars, double row
MATERIAL Silver anodized aluminum alloy
FEATURE High frequency chime

INCLUDES Holder Striker COLOUR Green

### **2** CHIMES, 66 BARS

The 66 bar chimes produce a rich and full sound. They cut thr