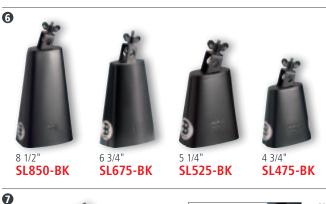

ays: "my signature cowbells are the ultimate drummer's bells. Playing live they cut through and have very nice tones. Their recording characteristics are outstanding, too."

MATERIAL Special steel alloy FEATURE Hammered High polished chrome

#### HAMMERED COWBELLS

The strong fundamental tone of these cowbells make them a unique alternative to all other bells on the market. Each bell has its own character.

MATERIAL Special steel alloy FEATURE Hammered

FINISHES Hand brushed copper, gold & steel

### **4 5** CHROME & STEEL FINISH COWBELLS

The pitches of these cowbells form a diatonic scale which makes it easy to use multiple bell combinations in any musical setting.

MATERIAL Special steel alloy FEATURE Tonally matched CH: High polished chrome FINISHES Hand brushed steel

EASY MOUNTABLE







EASY MOUNTABLE

8 **HAM1BK** 





**HCO4BK** 



1 High pitch MPE1BK Low pitch MPE2R

0



**HCO2BK** 





7.85" STB785H



6.5" STB65H



6 1/4" STB625HA-CB



STB45HA-CB



**6** D BLACK FINISH COWBELLS & TRIPLE BELL

Their black powder coated steel produces a firm muffled sound.

MATERIAL Special steel alloy FEATURE Muffled sound Black powder coated steel FINISH

#### **8** HANDMATE

The MEINL Handmate is a professional cowbell beater which can be mounted in a set-up. This allows hitting the cowbell by hand while playing another instrument. MATERIAL Steel construction with a wooden ball

**FEATURE** Fully adjustable

### (2) HEADLINER® SERIES COWBELLS

Made from black powder coated steel, the MEINL Headliner® Series Cowbells produce a cutting and sharp sound. Whether used in a p