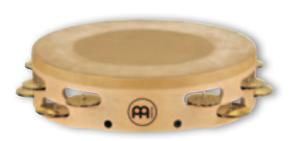

RES** Legendary tambourine sound Special profile jingles

Detailed with hot-branded logo **WB**: Walnut Brown COLOUR

### **3** SUPER-DRY STUDIO WOOD TAMBOURINES, STAINLESS STEEL JINGLES

STA1B-BK

10" SIZE

MATERIALS Hand-hammered stainless steel

Wooden Frame

FEATURES Hand-hammered triangular jingles for an

extra sweet sound with short sustain

1 row and 2 row versions

coLour BK: Black

### SUPER-DRY STUDIO WOOD TAMBOURINES, **BRASS JINGLES**

10" SIZE

STA2B-BK

**MATERIALS** Hand-hammered brass

Wooden frame

FEATURES Hand-hammered triangular brass jingles for

extra dry sound

1 row and 2 row version

BK: Black COLOUR

## •NEW!



### **HOW WE MAKE IT**

**01** Preparing the head for the Resin powder.

**02** Putting a layer Resin on the head to enable special playing techniques.











TOTAL UNIQUE TAMBOURINE SOUNDS





### 2 rows **AE-MTAH2BO**

### **1** HEADED ARTISAN EDITION TAMBOURINES

The MEINL Headed Artisan Edition Tambourines come with a hand selected calf skin head featuring an outer ring that is prepared with Resin for special playing techniques like thumb rolls. Two different jingle versions (size and design) placed in a staggered arrangement ensure a wide sound spectrum from piano to forte and a consistent jingle sound when performing rolls.

size 10"

MATERIALS Maple (Adcer sp.)
Hand selected calf head

**B**: Solid brass **BO**: Cymbal bronze

Total unique tambourine sounds
Two different profile jingles
Ergonomic hand grip
Detailed with ornamental hot-branded logo
Prepared with Resin



TWO DIFFERE









1 row **AE-MTA1B** HAMMERED BRASS COM