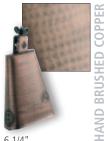

#### FREE RIDE SERIES WOOD BONGOS 1 2 3

FEATURES MEINL Free Ride Suspension System (DE patent)

> Chrome plated hardware True Skin Cow Heads 8 mm strong tuning lugs Resonance Shaping Area

**INCLUDES** Accessory pouch L-shaped tuning key Tune Up Oil

#### ♠ FREE RIDE SERIES (DE PATENT) **FWB400 WOOD BONGOS**

The MEINL FWB400 Free Ride Series Wood Bongos are the preferred bongo model by many top percussionists. Exceptional sound qualities combined with a wide variety of colours make it the perfect bongo for the working musician.

7" Macho & 8 1/2" Hembra SIZES

Rubber Wood

(Hevea brasiliensis Muell.-Arg.)

3

FEATURES 3 mm rounded SSR-Rims

colours BB: Brown Burl CR: Cherry Red **EBK**: Ebony Black

GAB: Gold Amber Sunburst

NT: Natural FINISH High gloss