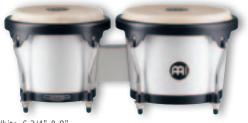

Pearl White, 10" & 11" HC555PW

Pearl White, 11" & 12" HC512PW

Maple, 11" & 12" **HC512MA** 

HC555MA

The 10" & 11" pair is the perfect set of congas to get you started! The compact size is easy for young players to handle, light to carry, and has a full, rich sound. You can develop a full foundation of conga techniques and rhythms with these student-friendly drums. The 11" & 12" pair is a full-sized entry level conga set. They have superb projection, warm tones, light weight and features found on professional congas. They offer outstanding quality and great value in the budget price range. This is a pair of congas you will want to keep around as you develop your skills.

HC555: 10" & 11" conga set SIZES HC512: 11" & 12" conga set 28" tall

MATERIAL Rubber Wood

(Hevea brasiliensis Muell.-Arg.)

**FEATURES** Hand selected buffalo heads

8 mm strong tuning lugs

Original MEINL style tuning brackets

2 mm rounded rims

Black powder coated hardware

INCLUDES Height adjustable basket stands (patented)

with quick set up system

Tuning key

MA: Maple COLOURS

PW: Pearl White High gloss

FINISH PATENTS