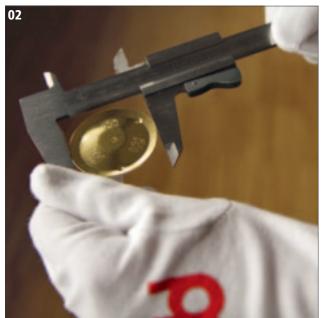

# ARTISAN EDITION **DOUMBEKS**

- Heating the inlays for the base design.
- Gluing the inlays on the body.
- Mother of Pearl is used to cover the aluminum shell.
- Cutting Mother of Pearl in small pieces.
- Preparing a special glue for the Mother of Pearl mosaic.
- Applying the Mother of Pearl pieces on the drum.
- Sanding the shell to make it smooth and shiny.