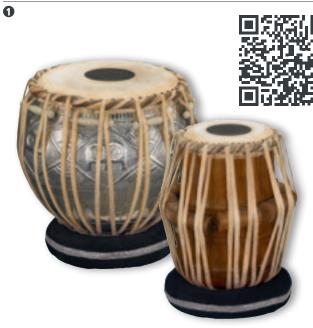

# **TABLAS**

Bayan, 8 1/2" & Dayan, 5 1/2" **TABLA** 

Bayan, 9" & Dayan, 5 1/2" **PRO-TABLA** 

### 1 TABLA SET

The MEINL Tabla is made in the time-honored Indian tradition. Proper tuning is achieved by adjusting wooden rollers that are fitted under the nylon verticals.

SIZES Dayan 5 1/2" Bayan 8 1/2"

 $\ensuremath{\mathsf{MATERIALS}}$  Chrome plated copper with goat skin Rosewood with goat skin

FEATURES Authentic tabla heads

Nylon straps for longer durability

Note Padded support rings

Tuning hammer