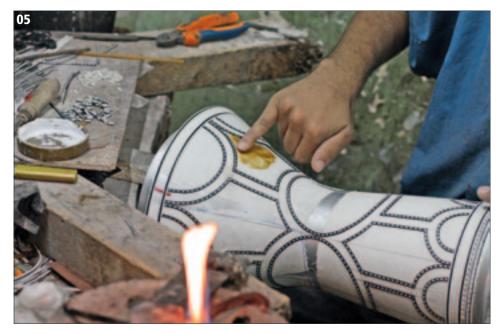

## **TABLAS**

- 01 Preparing the head.
- **02** Mounting the head .
- **03** Preparing the syahi from different ingredients.
- **04** Making it look nice by using different kind of raw hides.
- **05** Putting the syahi on the dayan.
- **06** Cutting spare material of the damping layer.