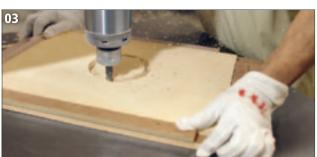

# **CAJONS**

- MEINL cajons are constructed with a combination of gluing and nailing techniques.
- The cajon body is planed by hand. This creates the optimal contact between the faceplate and the body.
- The sound hole is cut out of the back plate.
- The sides and edges are carefully sanded.
- The adjustable sizzle strings are positioned behind the frontplate. Here you see the tuning screws on the bottom of the cajon.
- Our proprietary snare mechanism with foot pedal is being installed. Here you see the return spring being connected.
- Here you see a Bubinga face-plate being fastened with screws.
- MEINL cajons are securely packed for safe transport to distributors and dealers all over the world