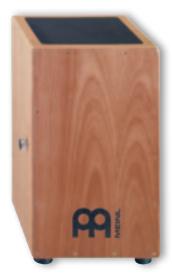

**HCAJ1NT** 

T1 3/4"

Mahogany

193/4"

1 HEADLINER® SERIES CAJONS

**HCAJ1MH-M** 

The MEINL Headliner® Series Cajons deliver the classic cajon sound at an affordable price and can be used in Flamenco or World Music. They are also very useful during unplugged gigs for delivering the rhythmic foundation for a whole band when a full drum set can't be used.

HCAJ1: 11 3/4" W x 18" H x 11 3/4" D
HCAJ3: 11 3/4" W x 19 3/4" H x 11 3/4" D
HCAJ5: 13 1/4" W x 19 3/4" H x 13 3/4" D

MATERIALS HCAJ1AWA / HCAJ3AWA / HCAJ5AWA

Frontplate: Stained American White Ash (*Fraxinus Americana* L.) Resonating body: Eco-friendly medium density fiberboard

### HCAJ1MH-M / HCAJ3MH-M / HCAJ5MH-M

Frontplate: Mahogany Resonating body: Rubber Wood (*Hevea brasiliensis* Muell.-Arg.)

### HCAJ1NT / HCAJ3NT / HCAJ5NT

Frontplate: Rubber Wood (*Hevea brasiliensis* Muell.-Arg.) Resonating body: Rubber Wood (*Hevea brasiliensis* Muell.-Arg.)

FEATURES Adjustable top corners
Adjustable sizzle effect
Anti-slip sitting surface
Wide sound options
HCAJ5: Full bass spectrum

INCLUDES Allen wrench
FINISH Matte