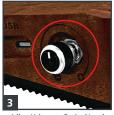

## USER MANUAL SETUP

Plug in DC9 Power Cable

Adjust Volume to Desired Level

Select Sample (A-F)

Test for Signal, Adjust as Needed