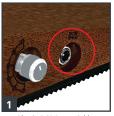

## USER MANUAL SETUP

Plug in DC9 Power Cable

Adjust Volume to Desired Level

Select Sample (A-F)

Test for Signal, Adjust as Needed