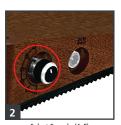

## USER MANUAL SETUP

Plug in DC9 Power Cable

Adjust Volume to Desired Level

Select Sample (A-F)

Test for Signal, Adjust as Needed